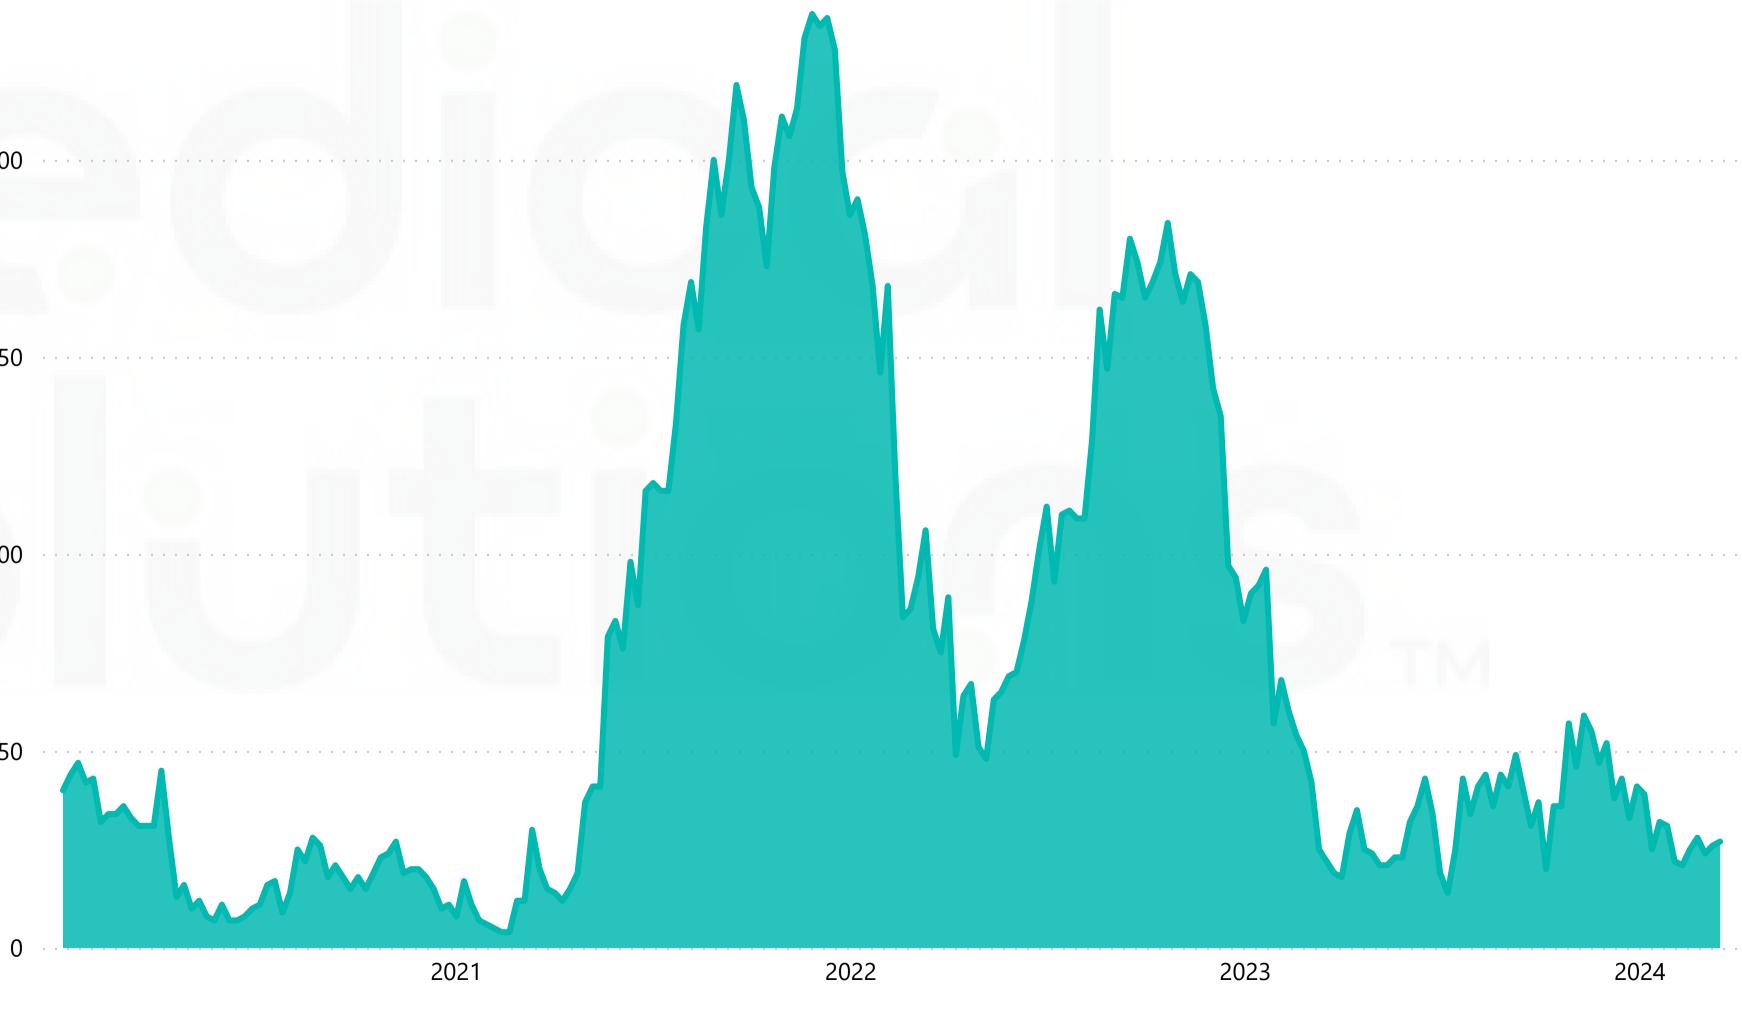

0 |
| <ul> <li>Open Jobs information is based on<br/>Medical Solutions' internal job oper<br/>data derived from its direct contract<br/>managed service contracts, and thir</li> </ul> | ts, | 50  |

party staffing programs.

Open Jobs Data As Of Week Ending: 3/16/2024

### 2020 - 2024





### National RN Travel Behavioral Health Job Volume

## National RN Travel L&D Job Volume





## National RN Travel NICU Job Volume







• Open Jobs information is based on Medical Solutions' internal job openings data derived from its direct contracts, managed service contracts, and thirdparty staffing programs.



Open Jobs Data As Of Week Ending:

### National RN Travel PICU Job Volume

### 2020 - 2024

## National RN Travel Pediatrics Job Volume





## National RN Travel Mother/Baby Job Volume





### 2020 - 2024

3/16/2024

## National Travel CNA Job Volume





## National Travel LPN Job Volume



|                                                                                                                                                                                                                       |                         |      | 2,000 |
|-----------------------------------------------------------------------------------------------------------------------------------------------------------------------------------------------------------------------|-------------------------|------|-------|
|