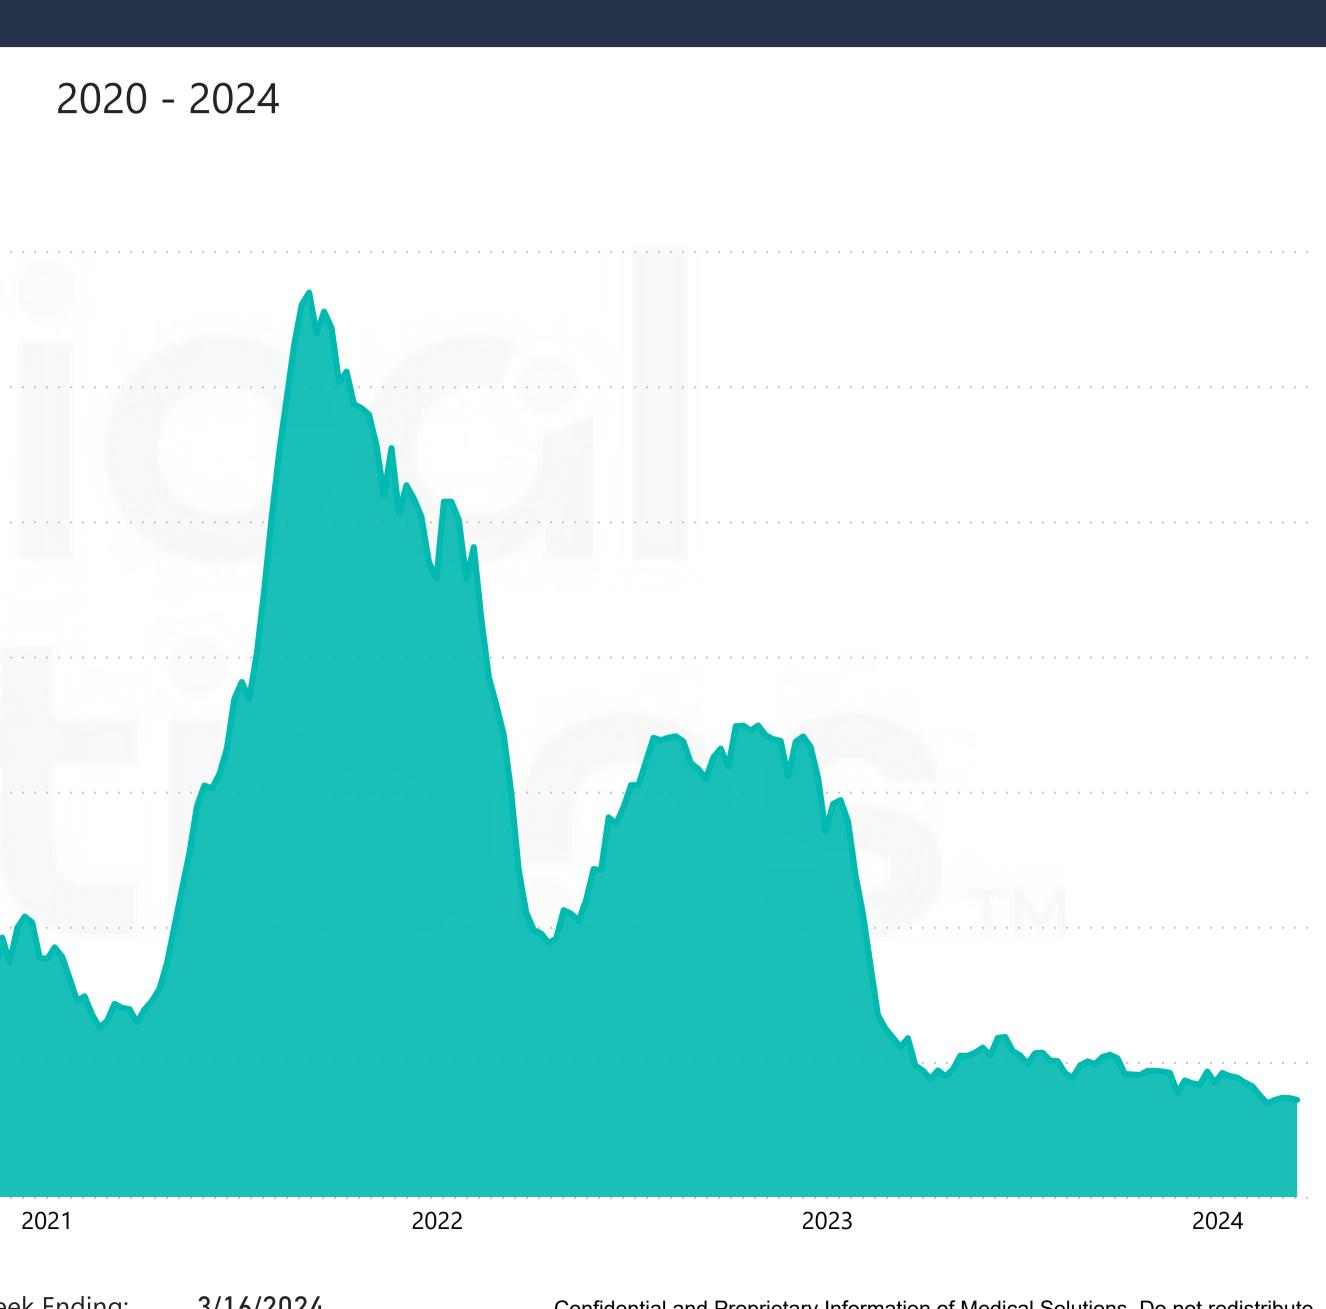

# National Travel Nursing Job Volume By Year

Open Jobs Data As Of Week Ending:

### 2020 - 2024

3/16/2024