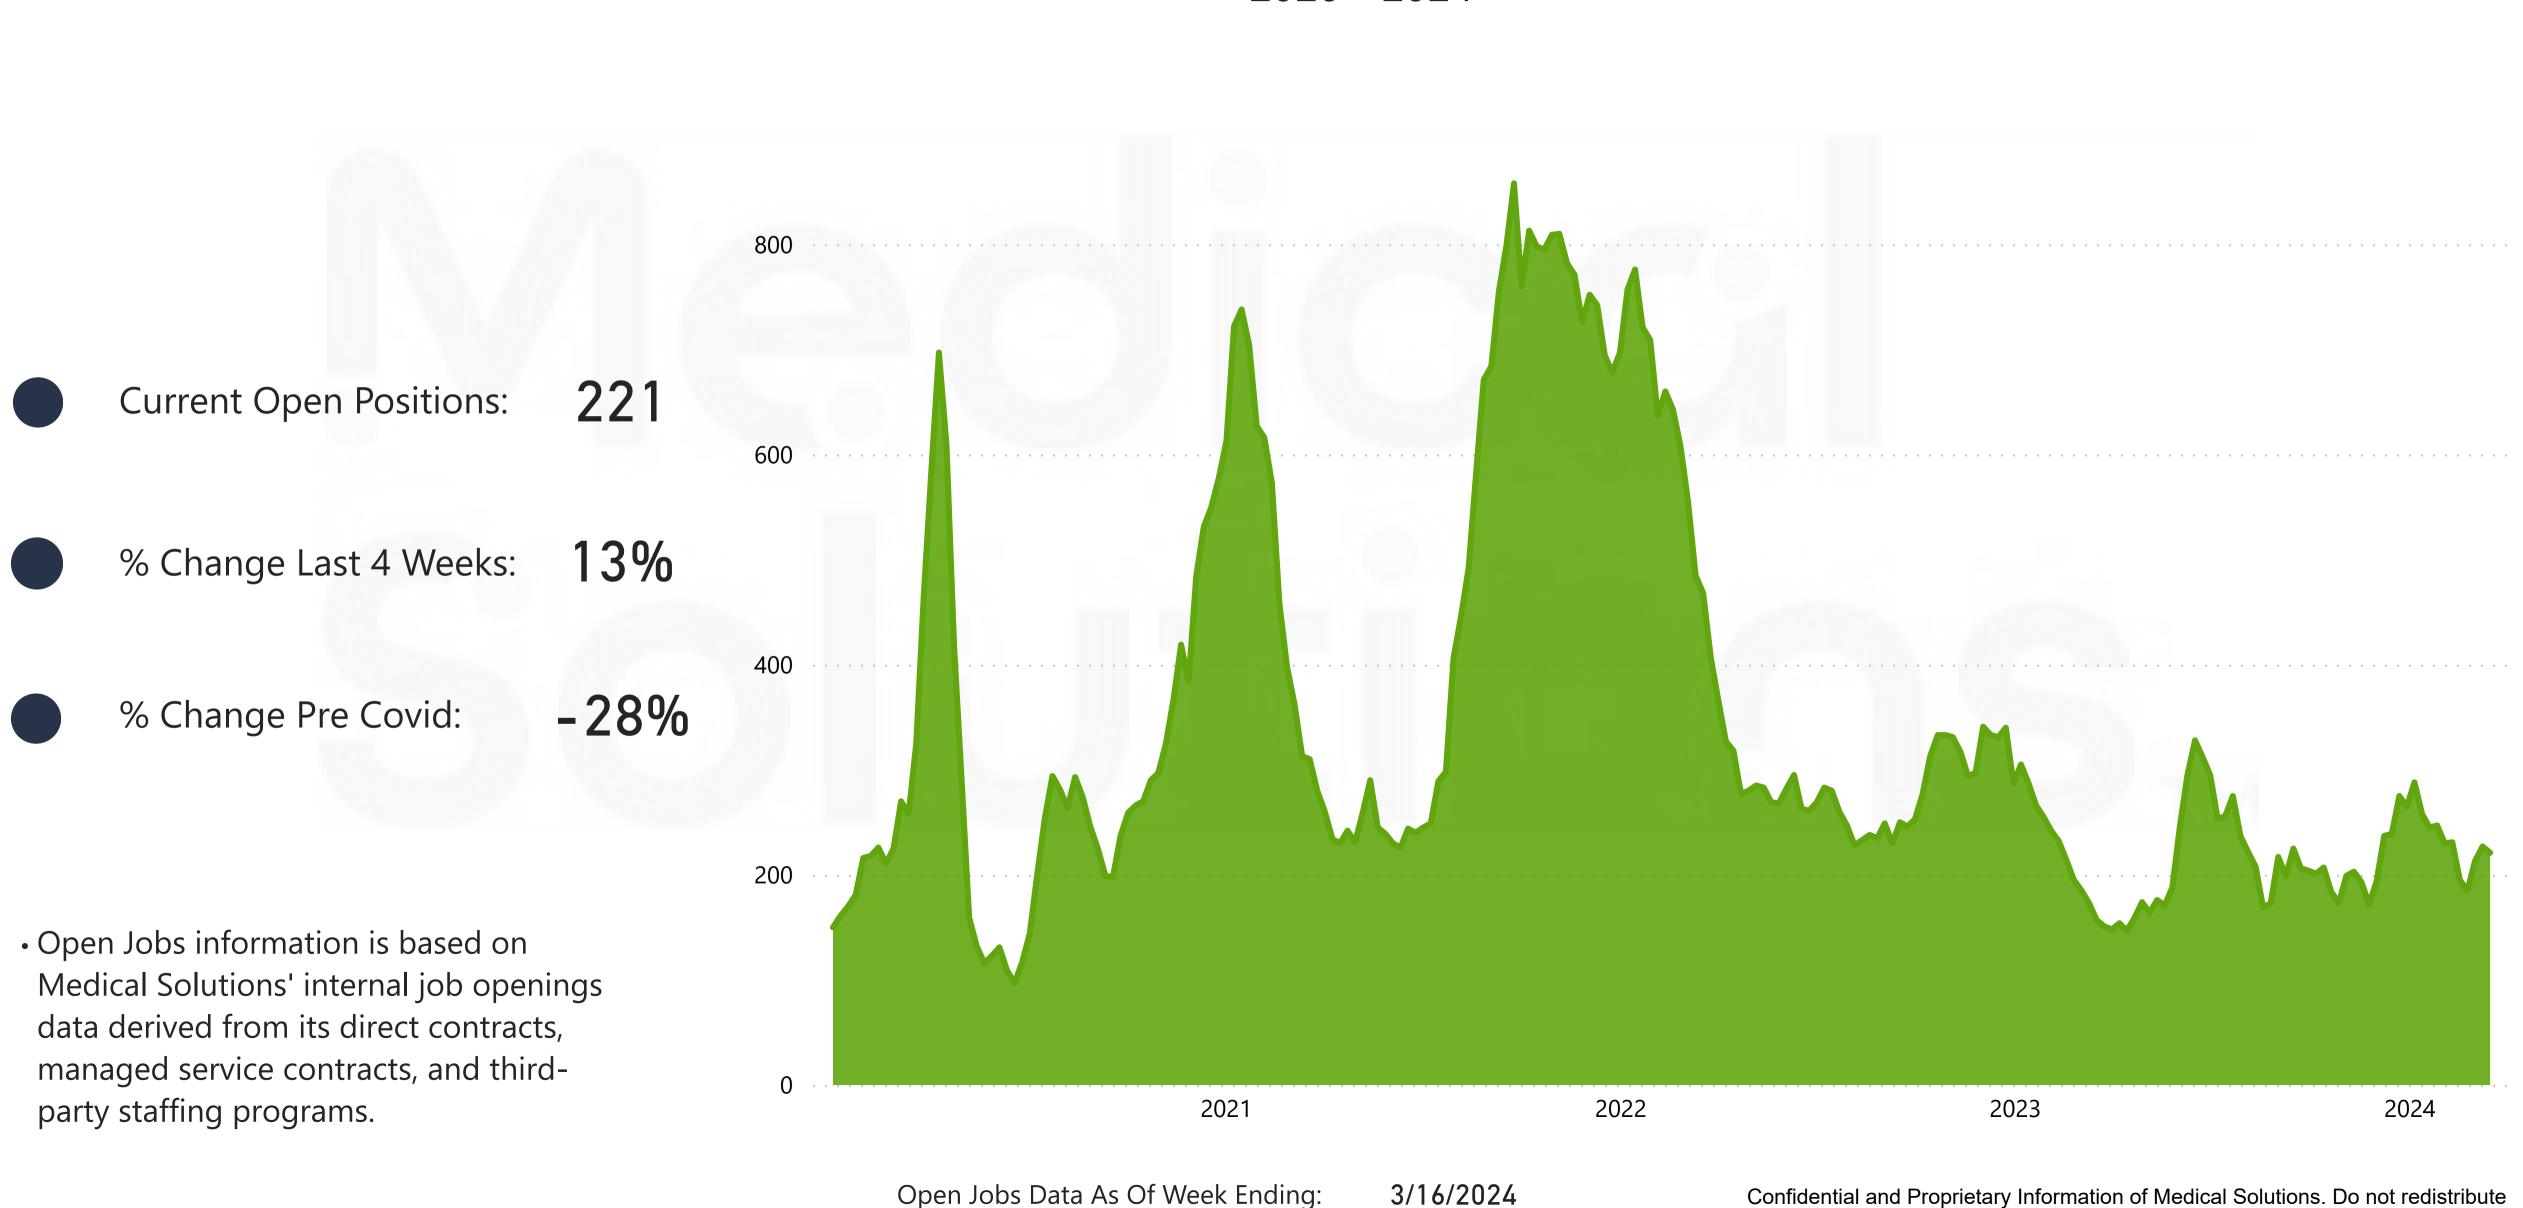

## National RN Travel ICU Job Volume

• ICU includes ICU, MICU, & SICU

Open Jobs Data As Of Week Ending: