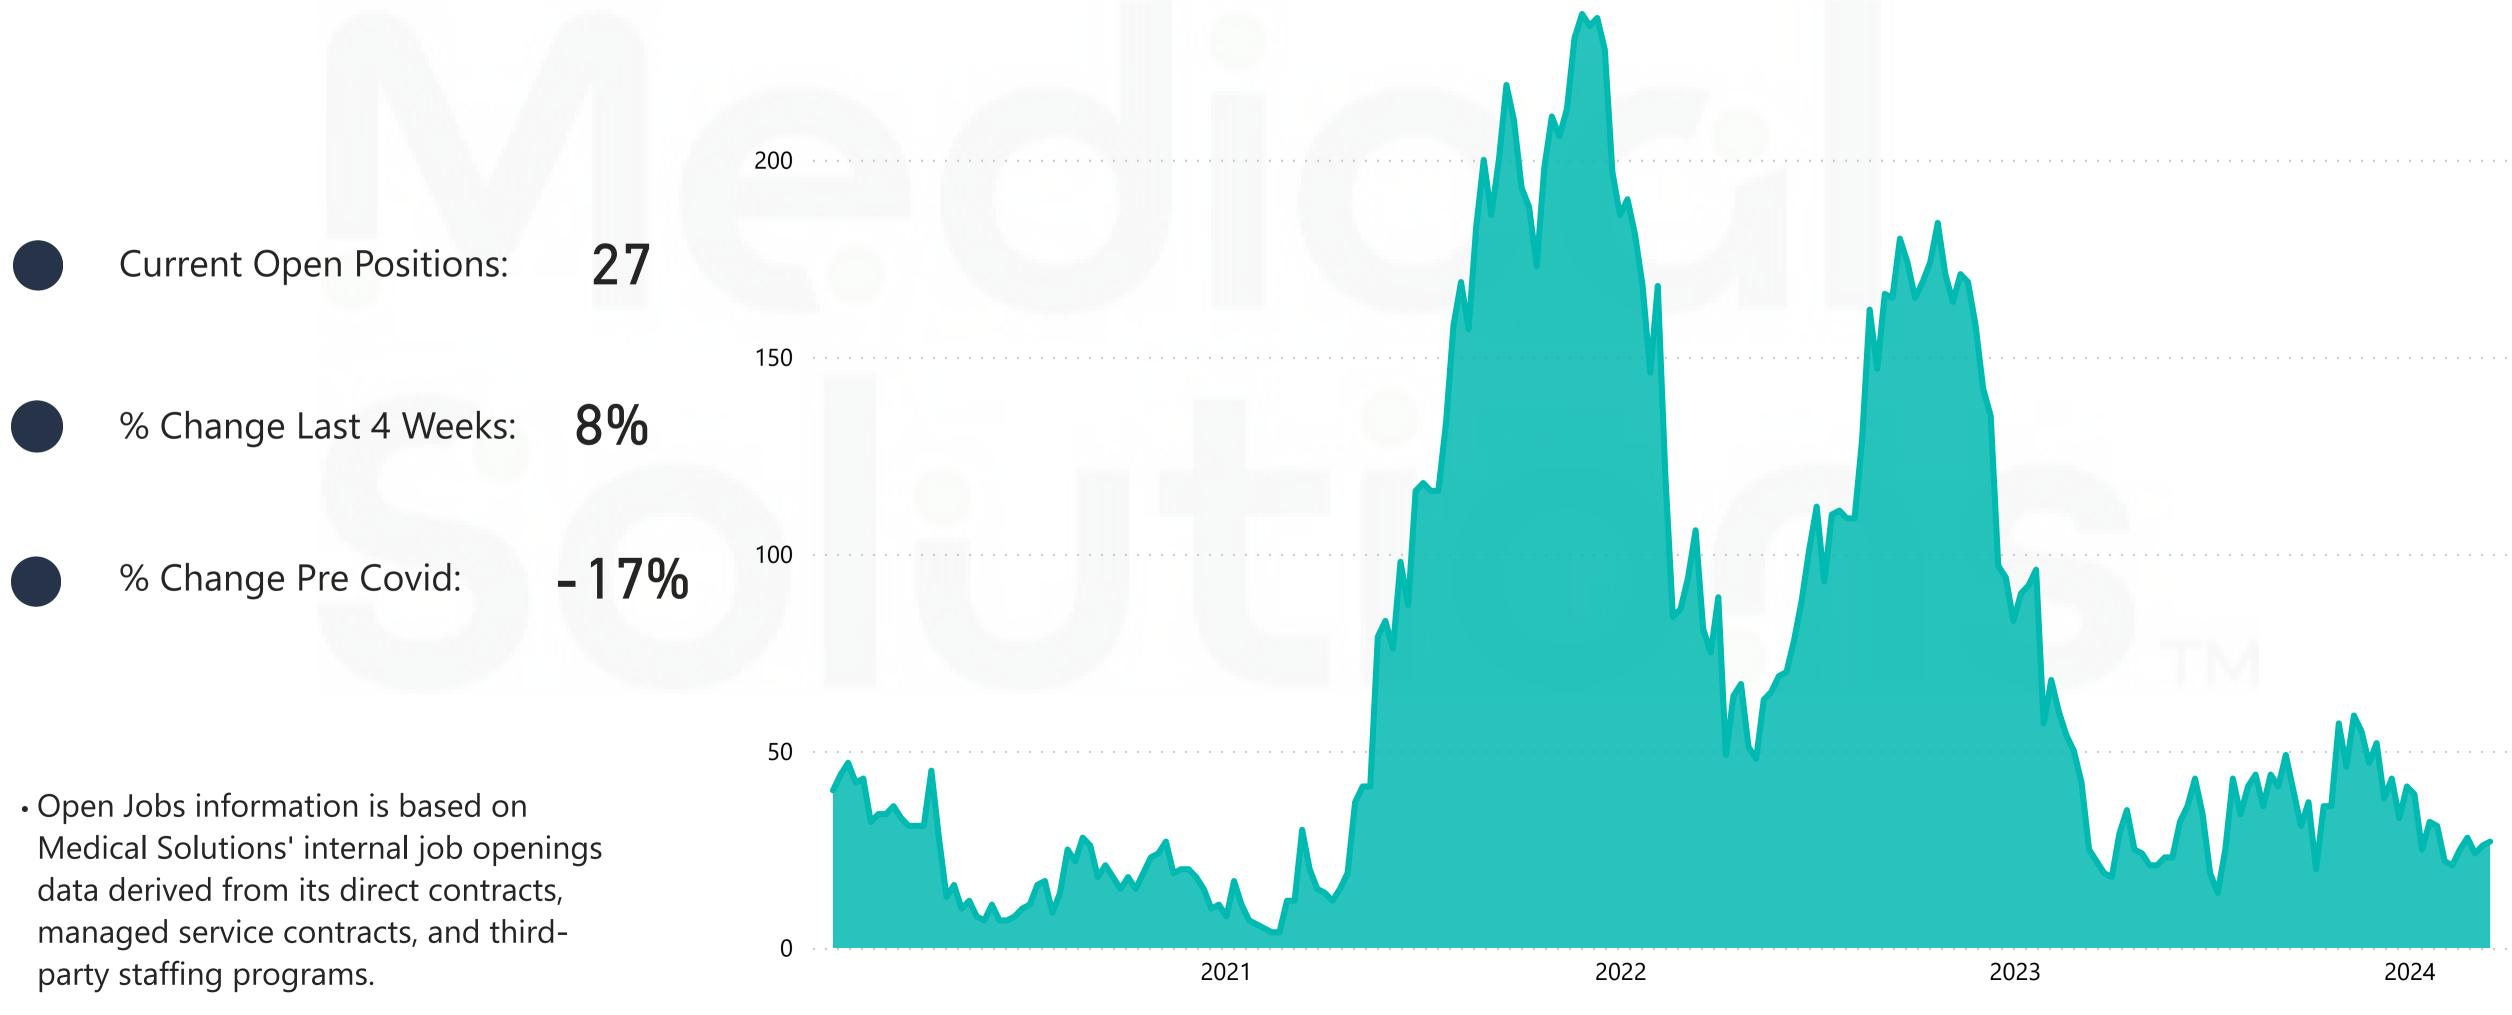

## National RN Travel Case Management Job Volume

|                                                                                                                                                                                  |     | 350 |
|----------------------------------------------------------------------------------------------------------------------------------------------------------------------------------|-----|-----|
|                                                                                                                                                                                  |     | 300 |
| Current Open Positions:                                                                                                                                                          | 59  | 250 |
| % Change Last 4 Weeks:                                                                                                                                                           | 2%  | 200 |
| % Change Pre Covid:                                                                                                                                                              | 18% | 150 |
|                                                                                                                                                                                  |     | 100 |
| <ul> <li>Open Jobs information is based on<br/>Medical Solutions' internal job oper<br/>data derived from its direct contract<br/>managed service contracts, and thir</li> </ul> | ts, | 50  |

party staffing programs.

Open Jobs Data As Of Week Ending: 3/16/2024