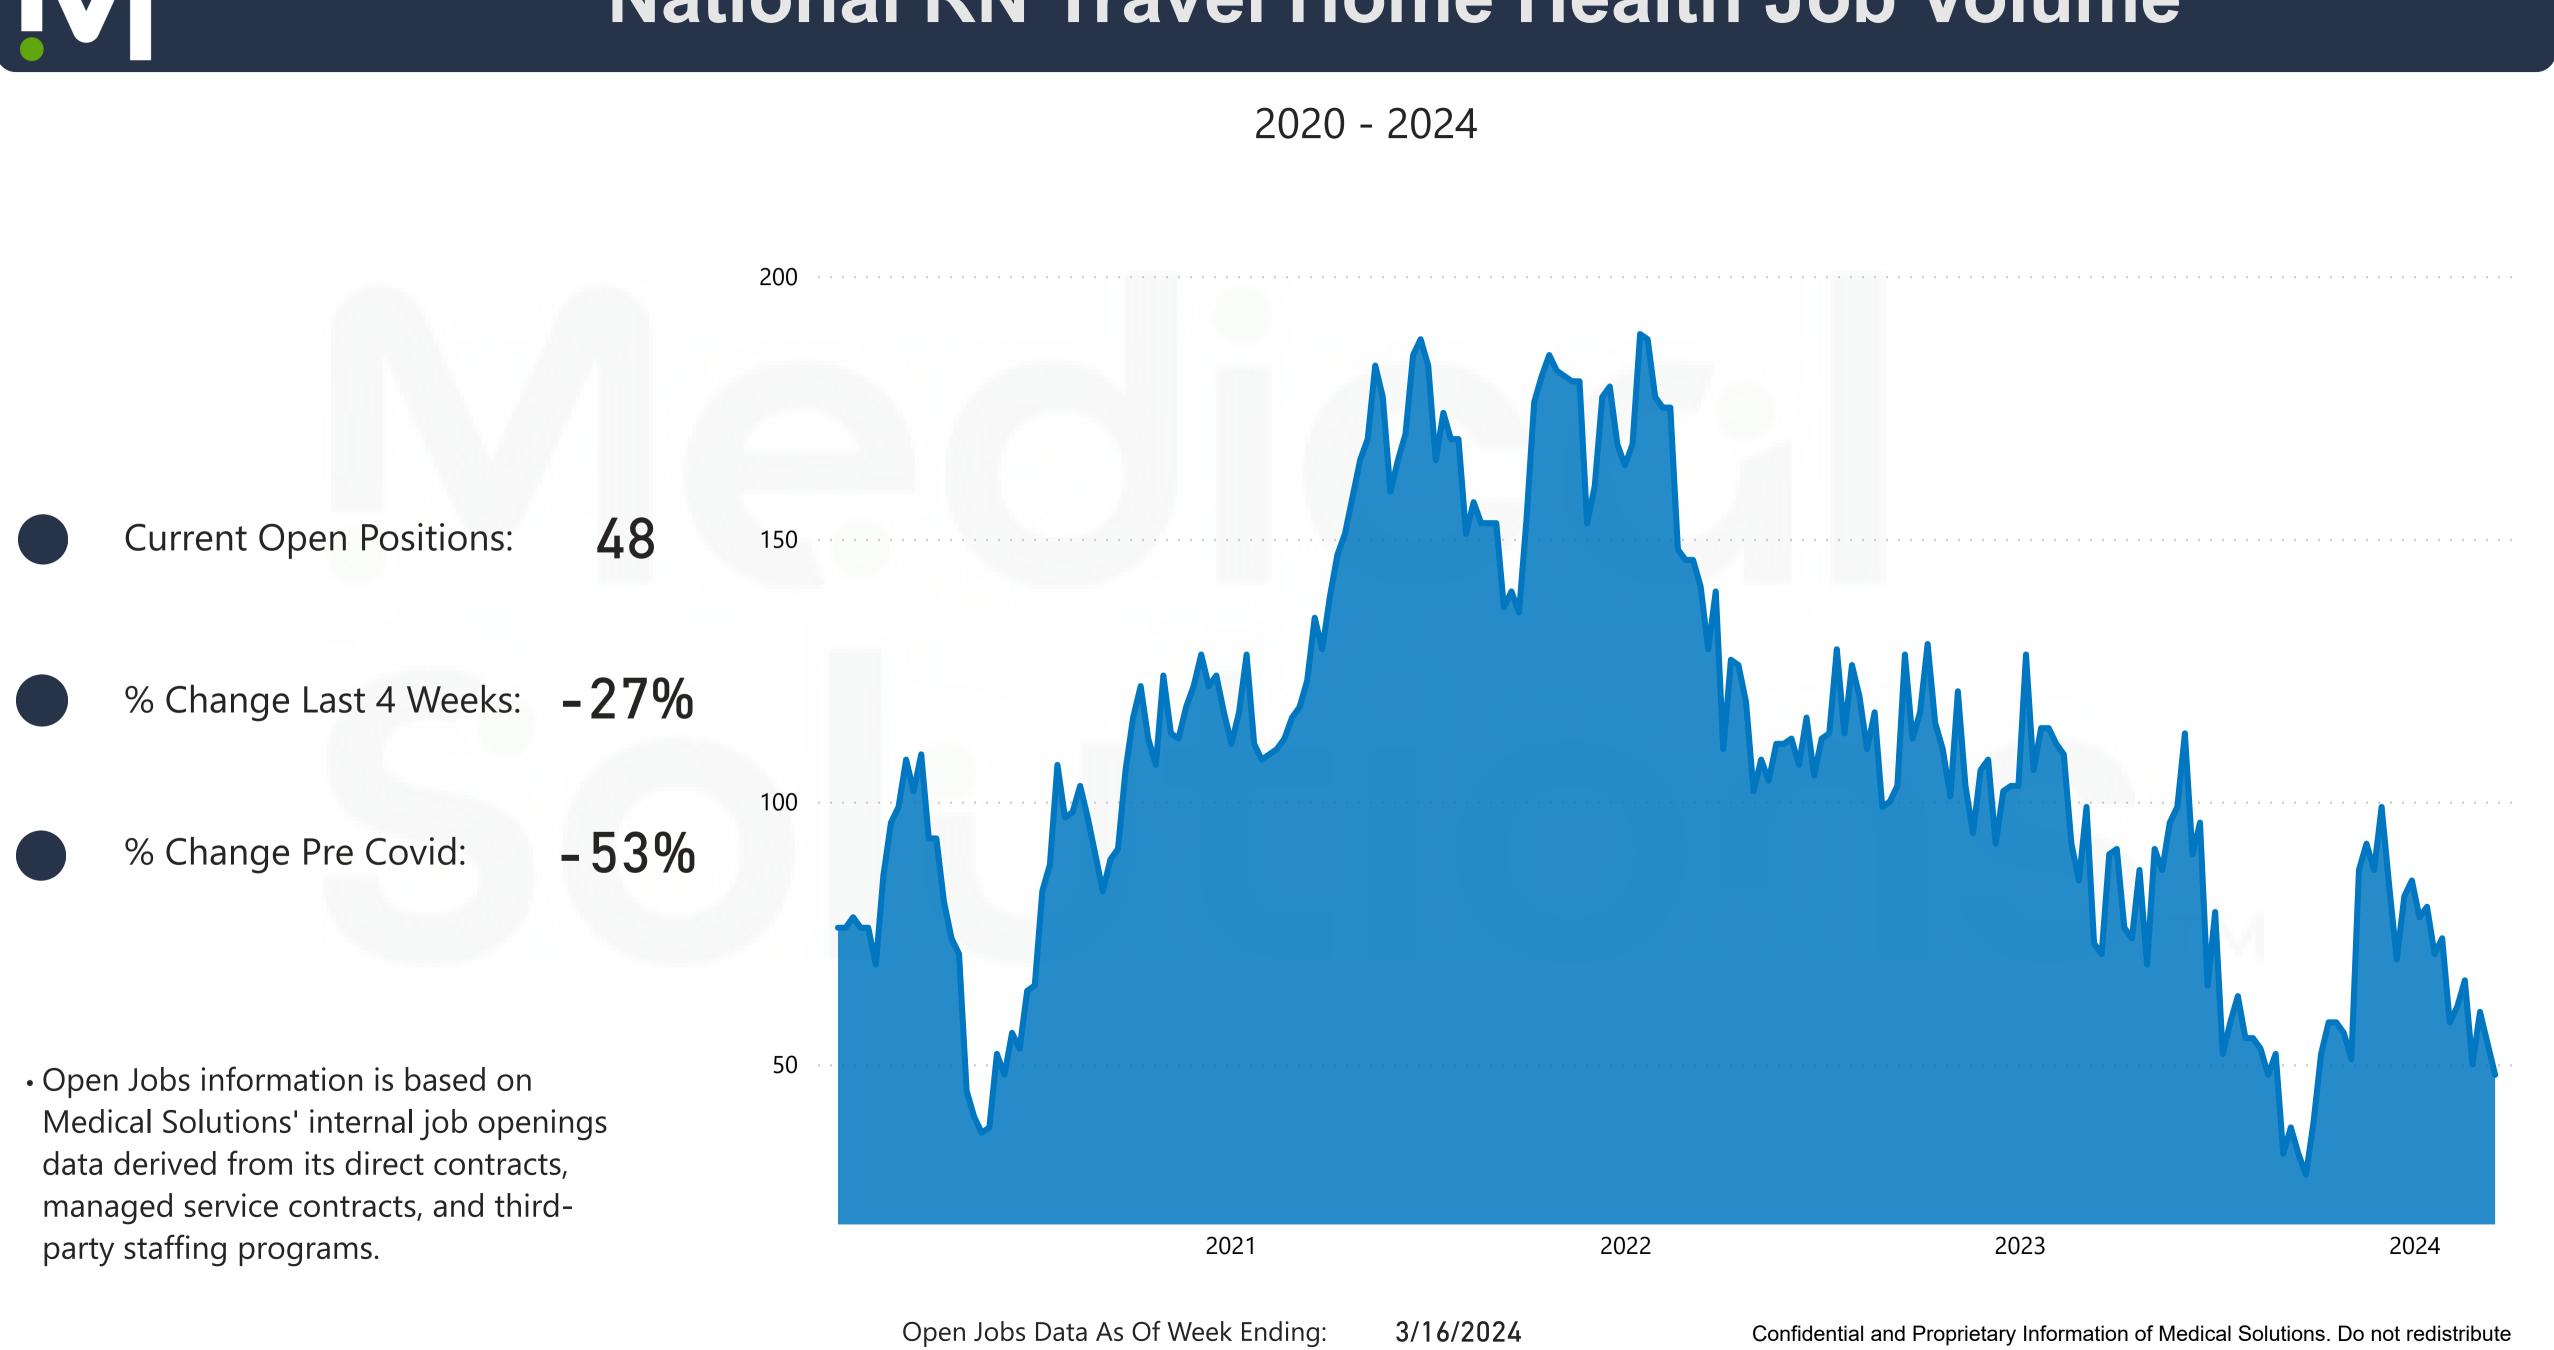

n<br/>Medical Solutions' internal job openings<br/>data derived from its direct contracts,<br/>managed service contracts, and third-</li> </ul> |                         | 1,000 |       |
| part                                                                                                                                                                                     | y staffing programs.    |       | -     |



3/16/2024

## National RN Travel Dialysis Job Volume



### 2020 - 2024

eek Ending: 3/16/2024

## National RN Travel Cath Lab Job Volume



### 2020 - 2024

eek Ending: 3/16/2024

## National RN Travel PACU Job Volume



### 2020 - 2024

## National RN Travel IR Job Volume





Open Jobs Data As Of Week Ending:

### 2020 - 2024

## National RN Travel Home Health Job Volume



## National RN Travel Case Management Job Volume

|                                                                                                                                                                                  |     | 350 |
|----------------------------------------------------------------------------------------------------------------------------------------------------------------------------------|-----|-----|
|                                                                                                                                                                                  |     | 300 |
| Current Open Positions: