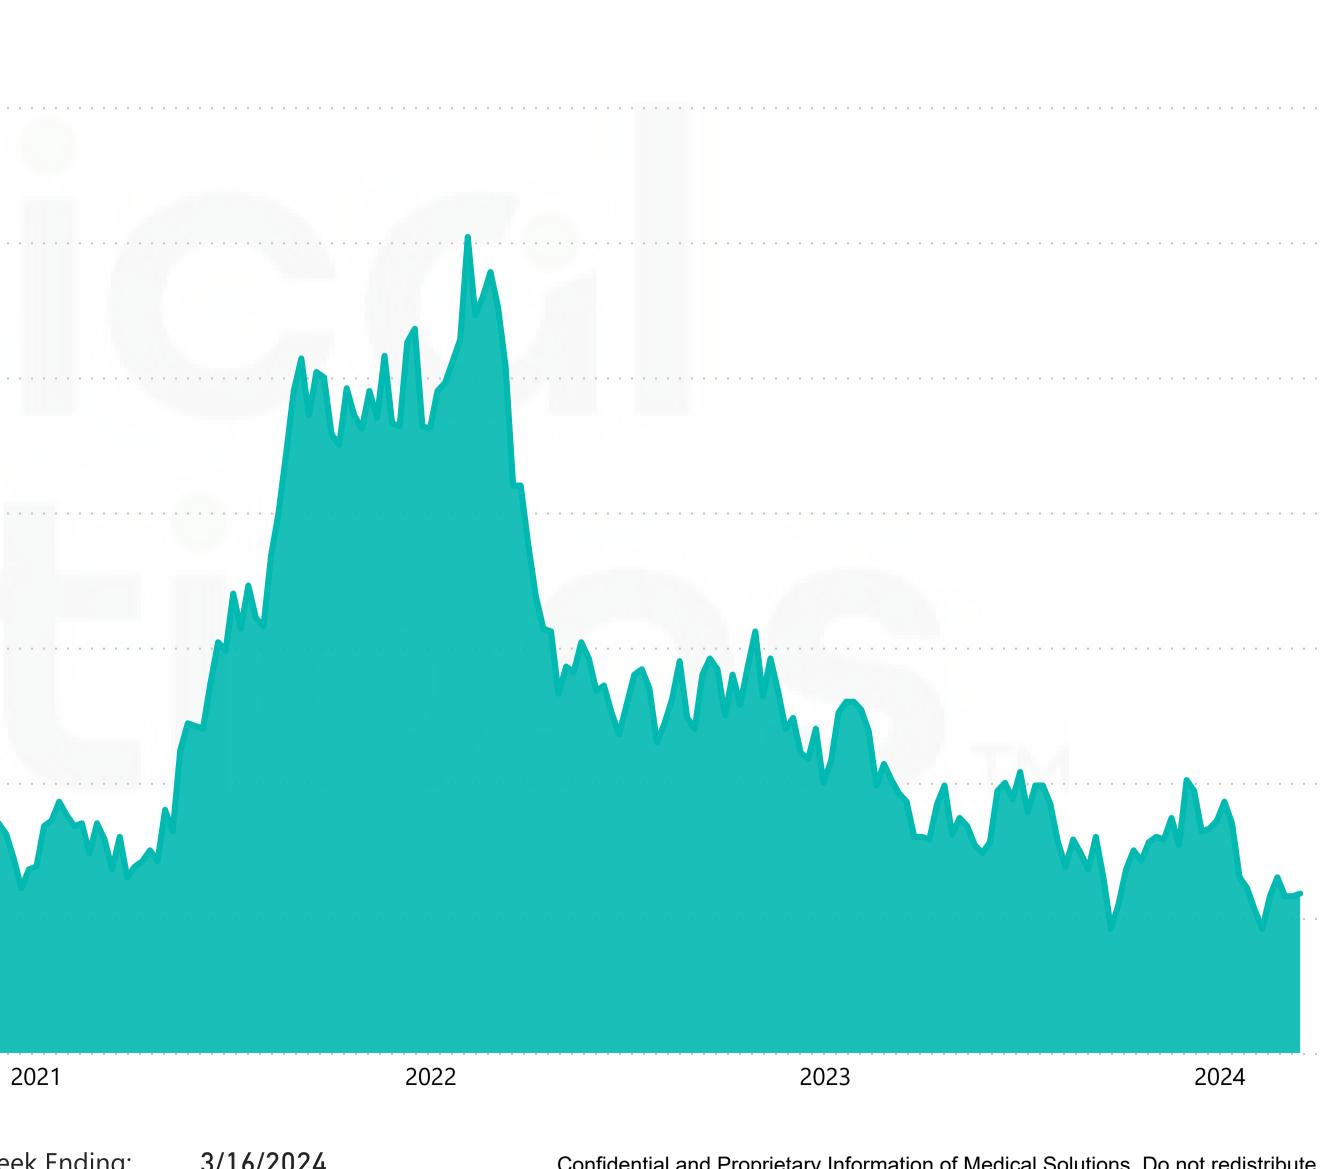

## National RN Travel Case Management Job Volume

|                                                                                                                                                                                  |     | 350 |
|----------------------------------------------------------------------------------------------------------------------------------------------------------------------------------|-----|-----|
|                                                                                                                                                                                  |     | 300 |
| Current Open Positions:                                                                                                                                                          | 59  | 250 |
| % Change Last 4 Weeks:                                                                                                                                                           | 2%  | 200 |
| % Change Pre Covid:                                                                                                                                                              | 18% | 150 |
|                                                                                                                                                                                  |     | 100 |
| <ul> <li>Open Jobs information is based on<br/>Medical Solutions' internal job oper<br/>data derived from its direct contract<br/>managed service contracts, and thir</li> </ul> | ts, | 50  |

party staffing programs.

Open Jobs Data As Of Week Ending: 3/16/2024

### 2020 - 2024