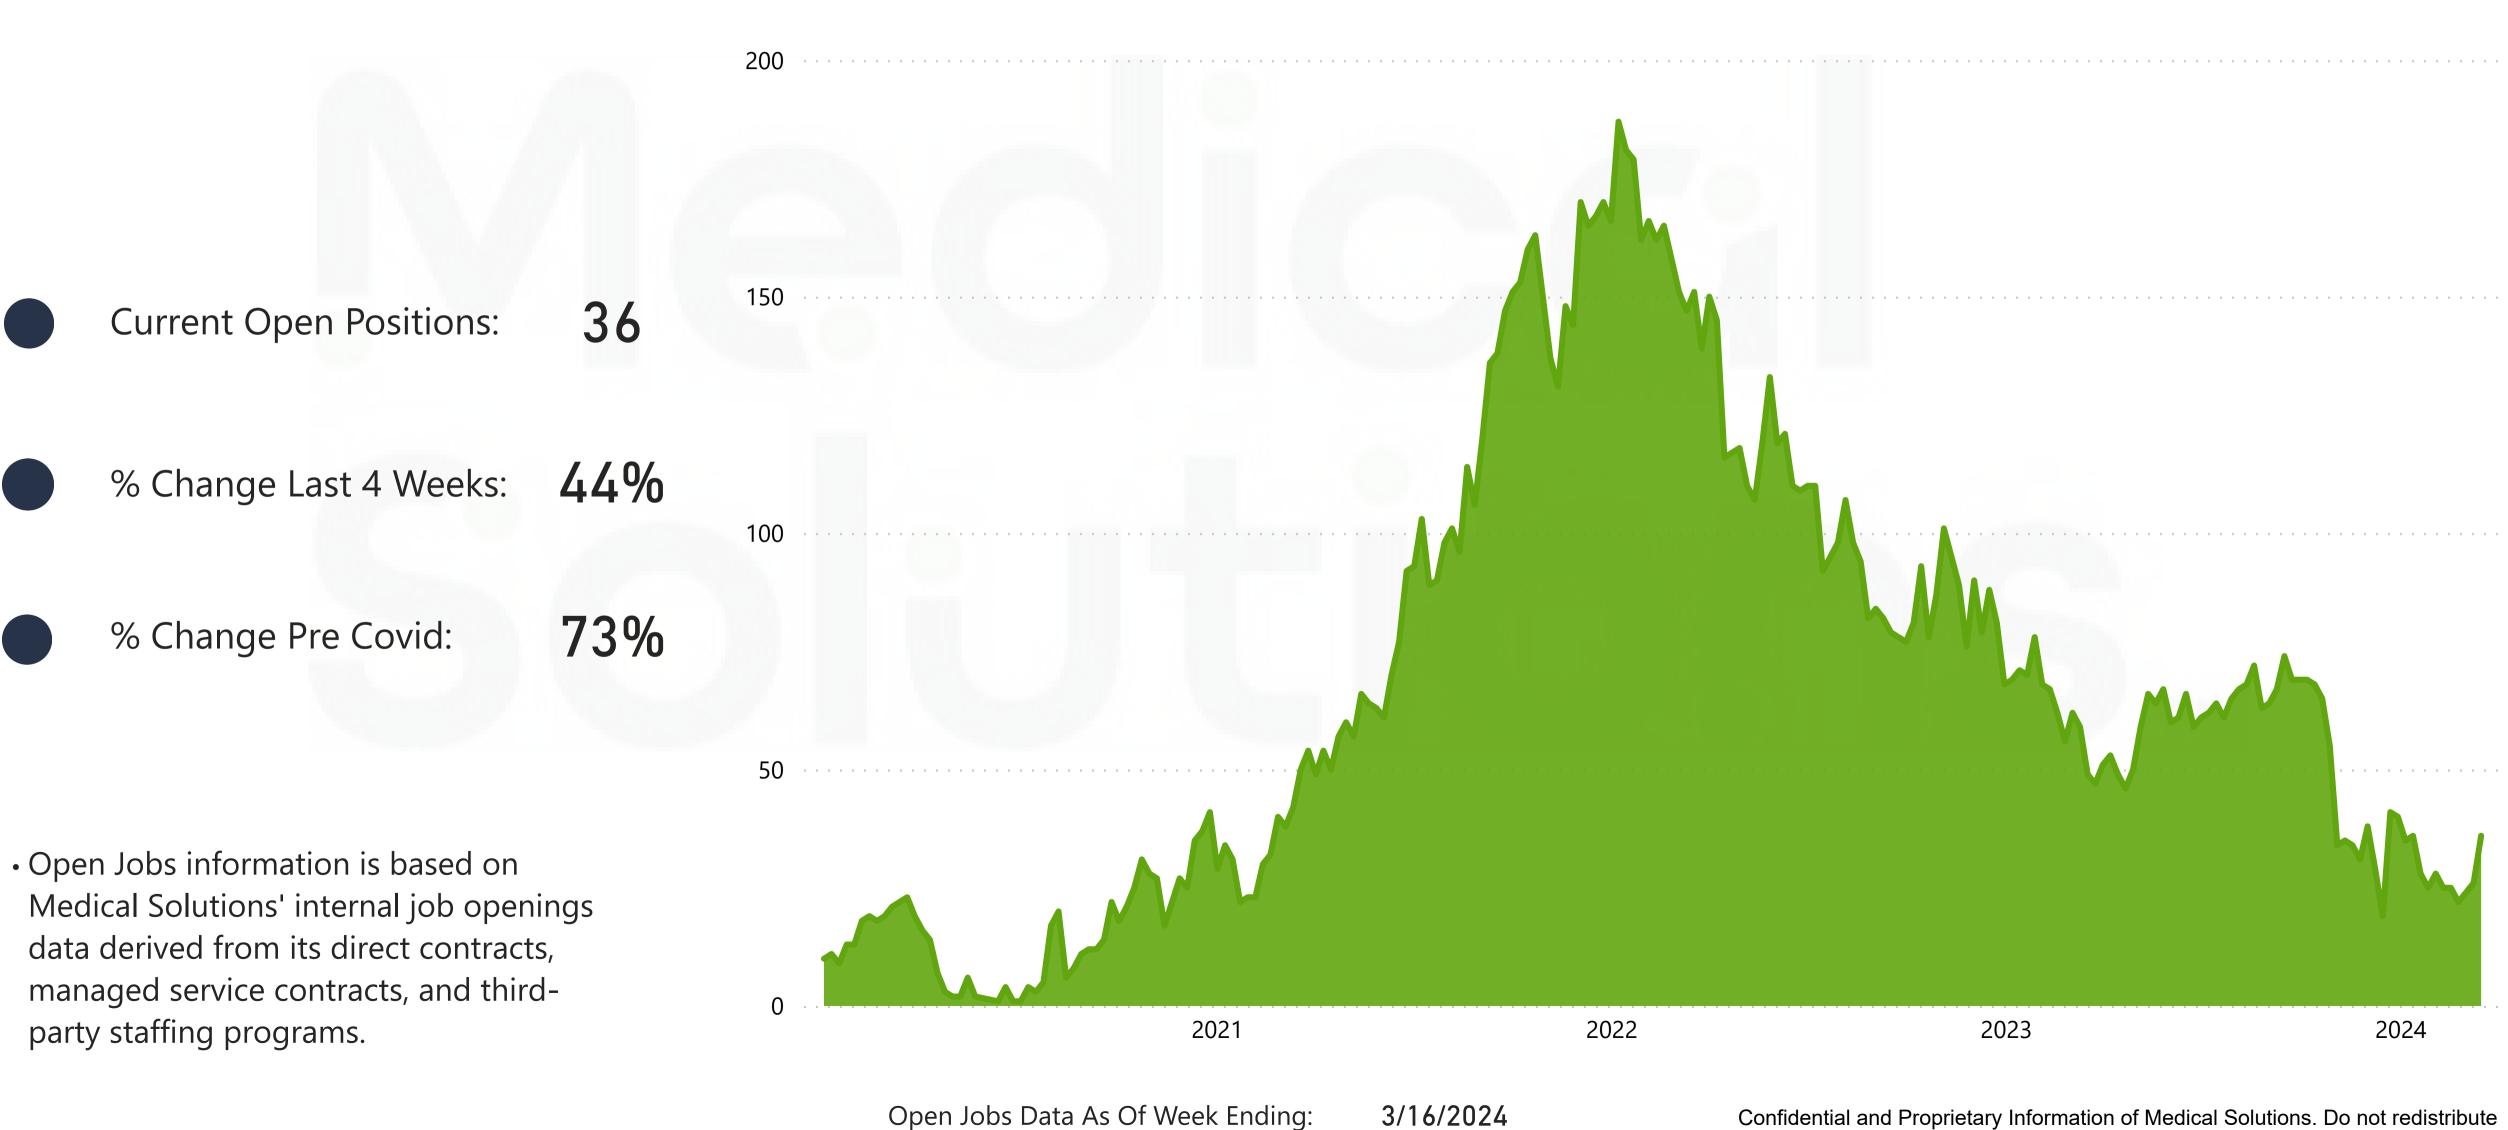

## National RN Travel IR Job Volume

Open Jobs Data As Of Week Ending:

### 2020 - 2024