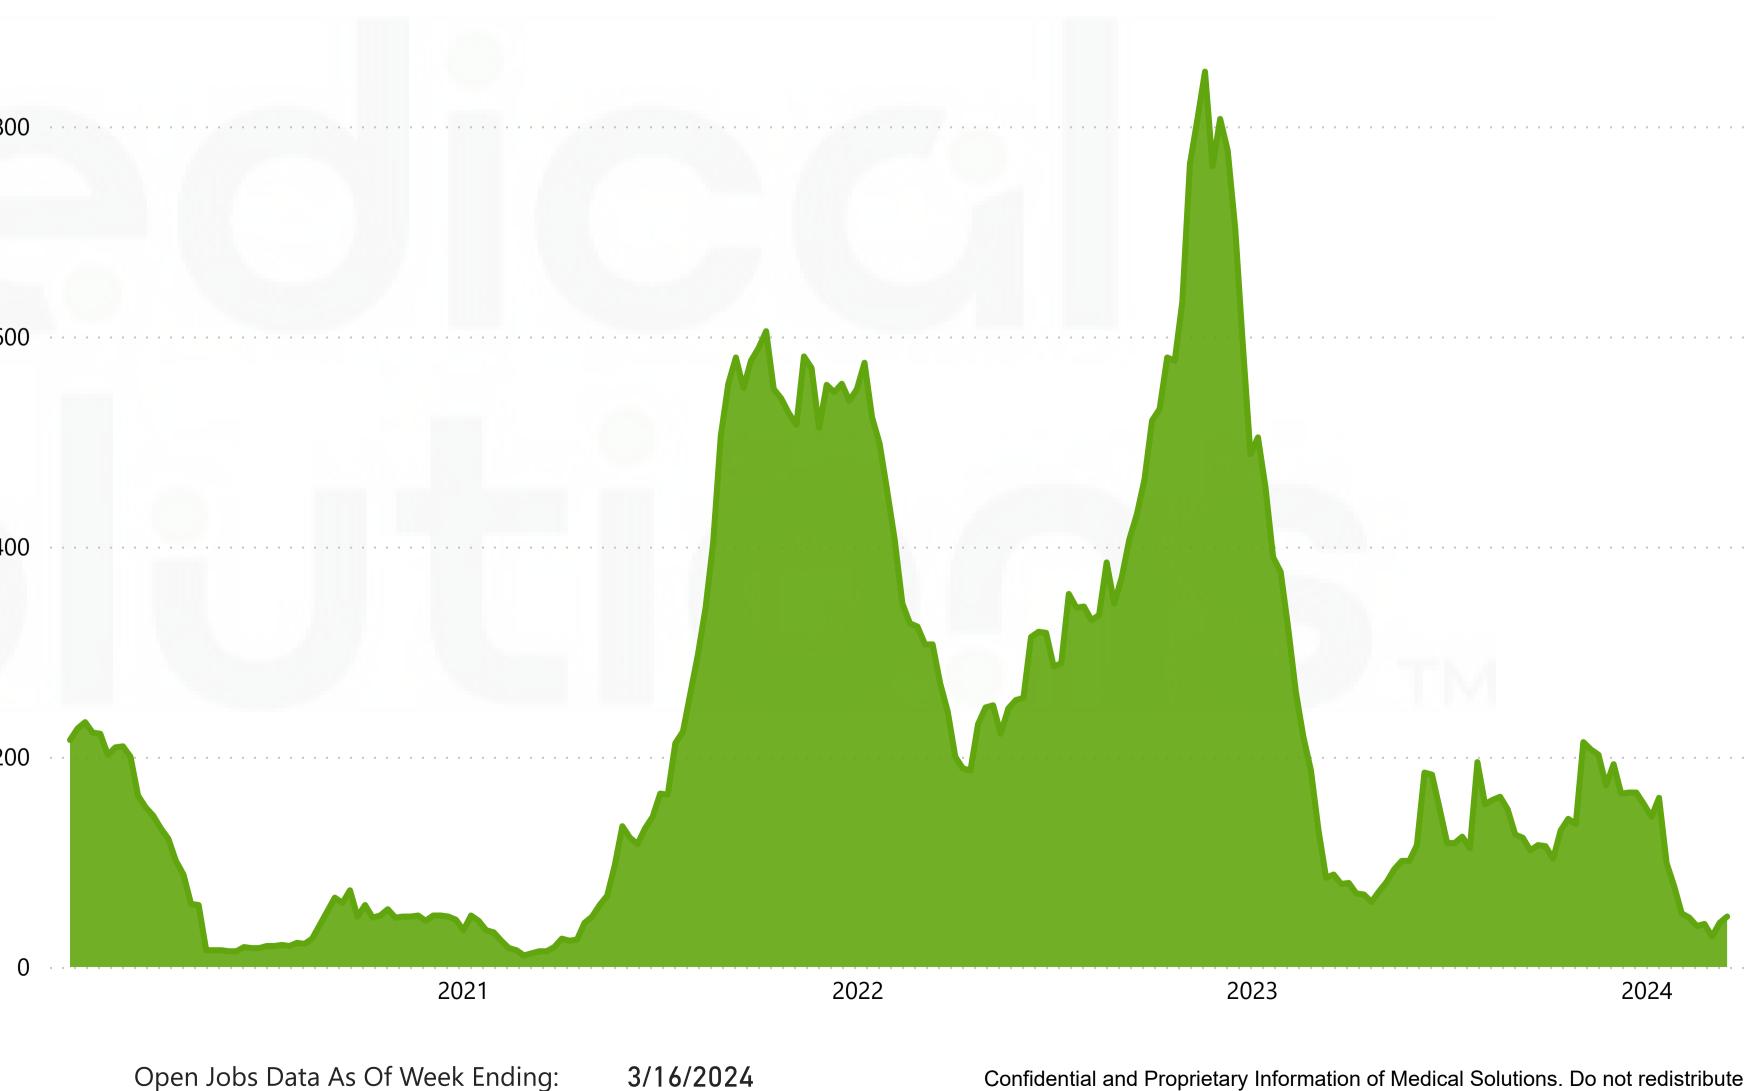

## National Travel Nursing Job Volume

|       |                                 |         | 50,000 |
|-------|---------------------------------|---------|--------|
|       | Current Open Positions:         | 7,759   | 40,000 |
|       | % Change Last 4 Weeks:          | -1%     | 30,000 |
|       | % Change Pre Covid:             | -19%    | 20,000 |
| • One | en Jobs information is based on | Medical | 10,000 |

- Open Jobs Information is based on iviedical Solutions' internal job openings data derived from its direct contracts, managed service contracts, and third-party staffing programs.
- Travel Nursing includes all RN, LPN, and CNA open positions

0

### 2020 - 2024