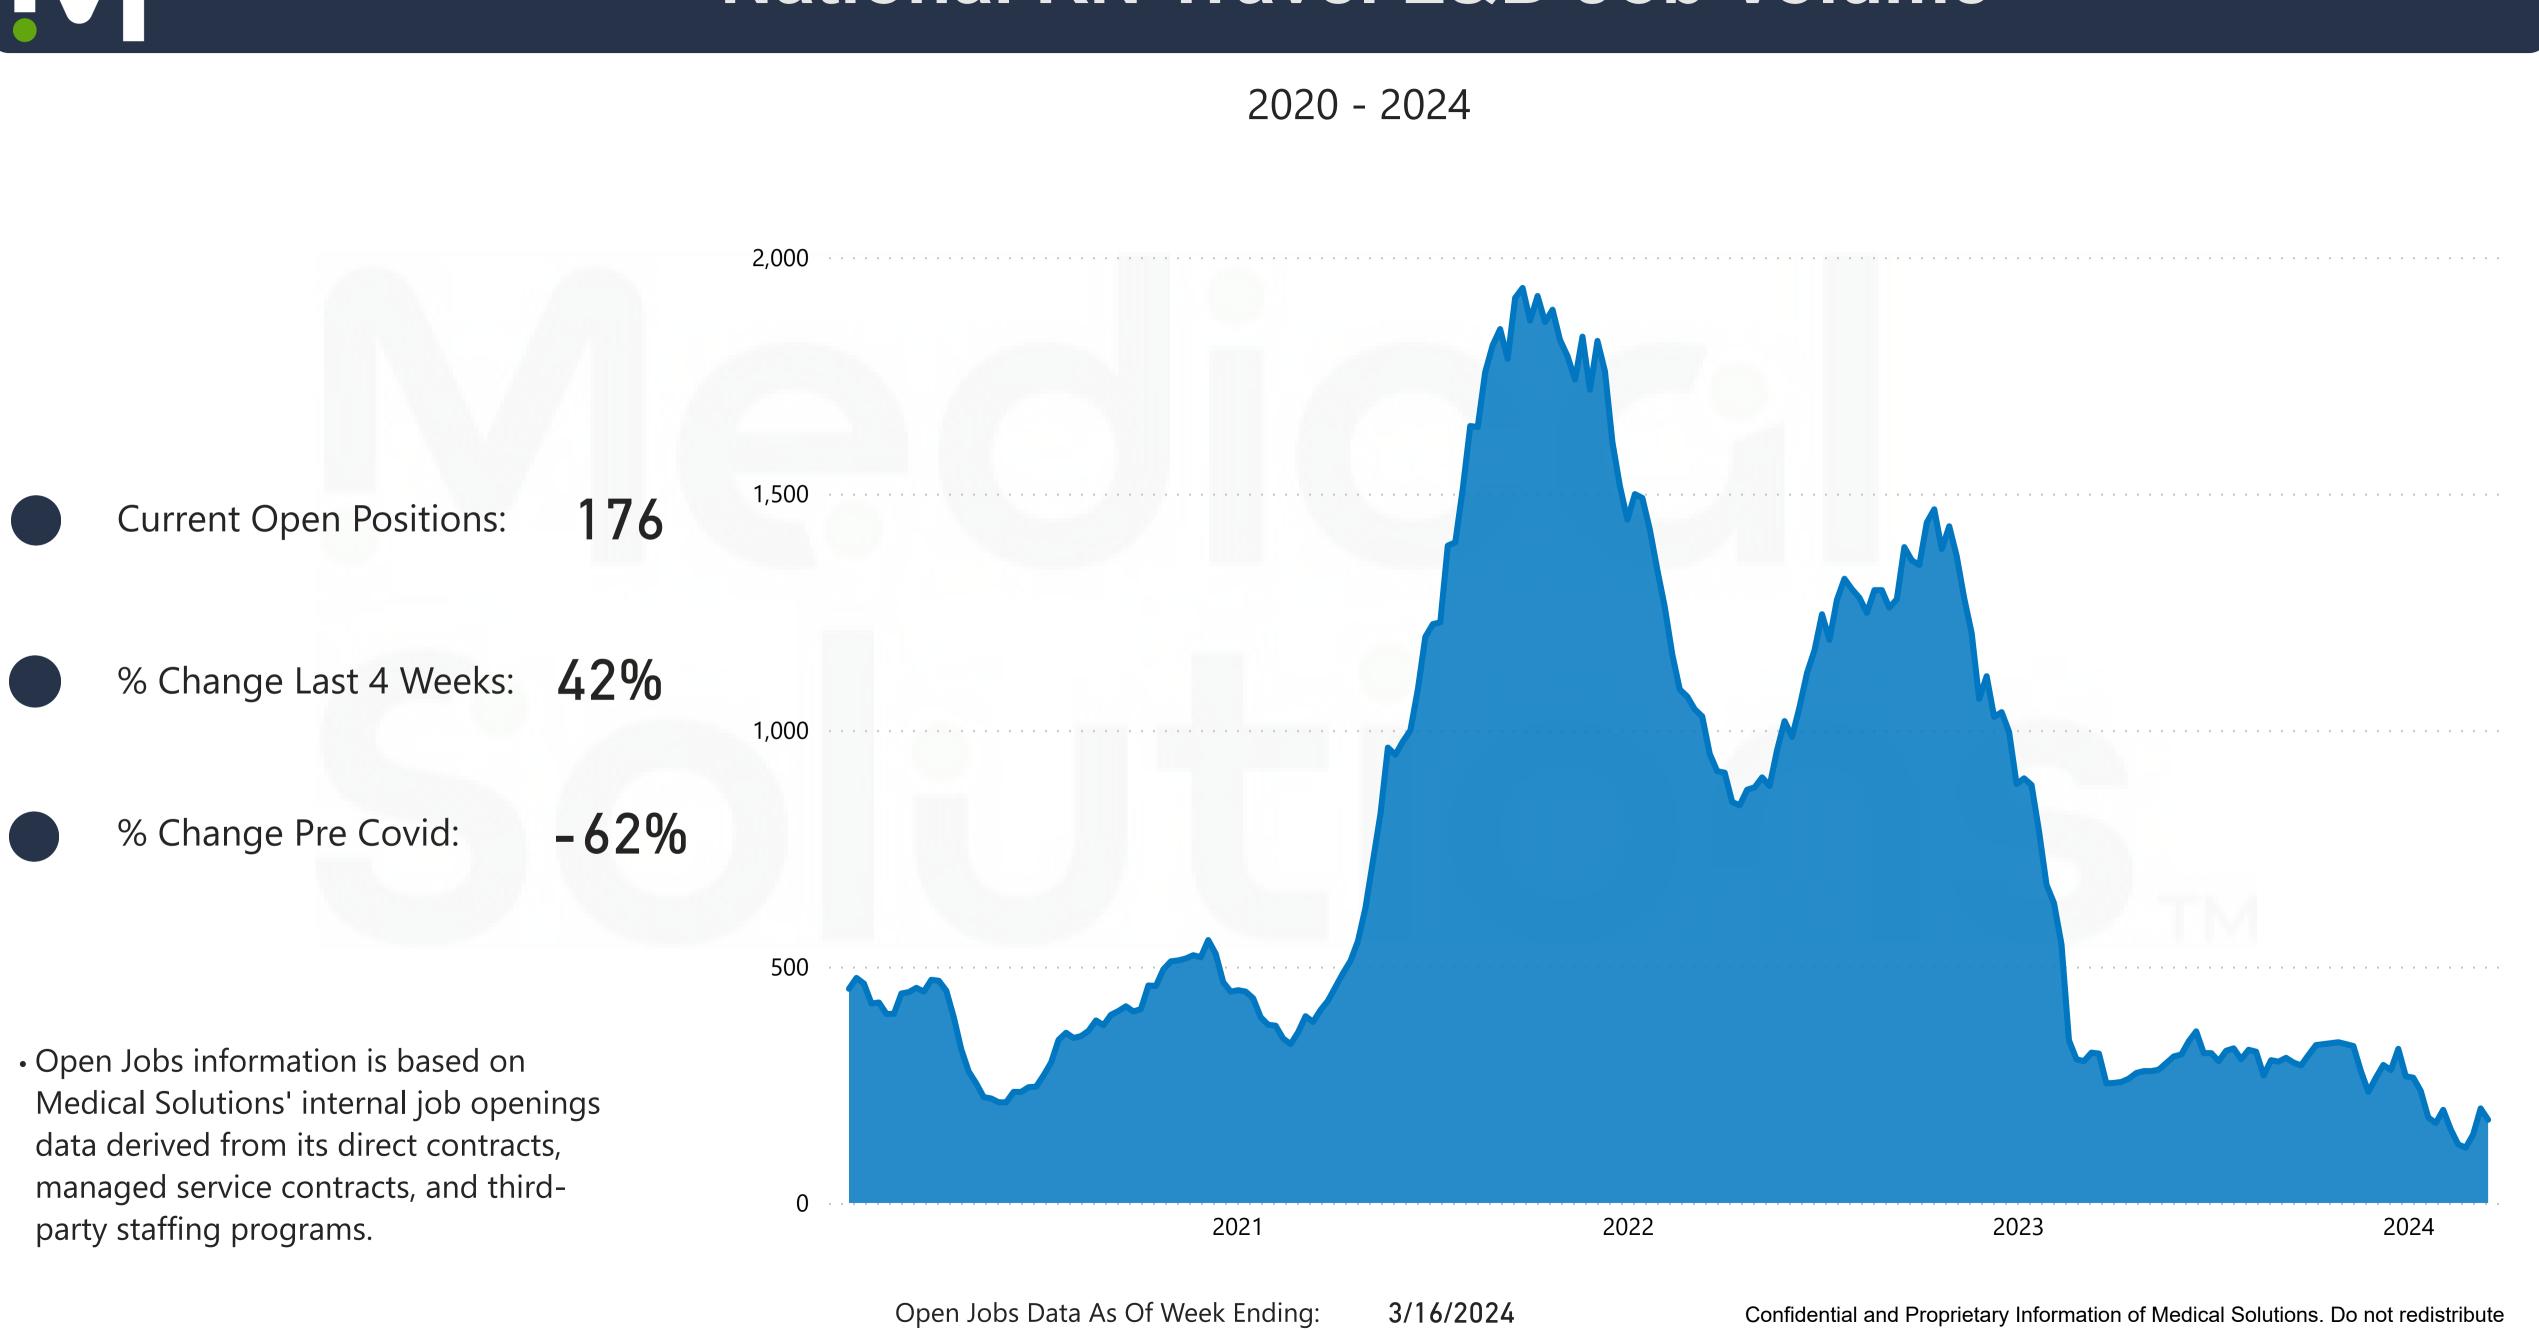

## National RN Travel L&D Job Volume

## National RN Travel NICU Job Volume

• Open Jobs information is based on Medical Solutions' internal job openings data derived from its direct contracts, managed service contracts, and thirdparty staffing programs.

Open Jobs Data As Of Week Ending: