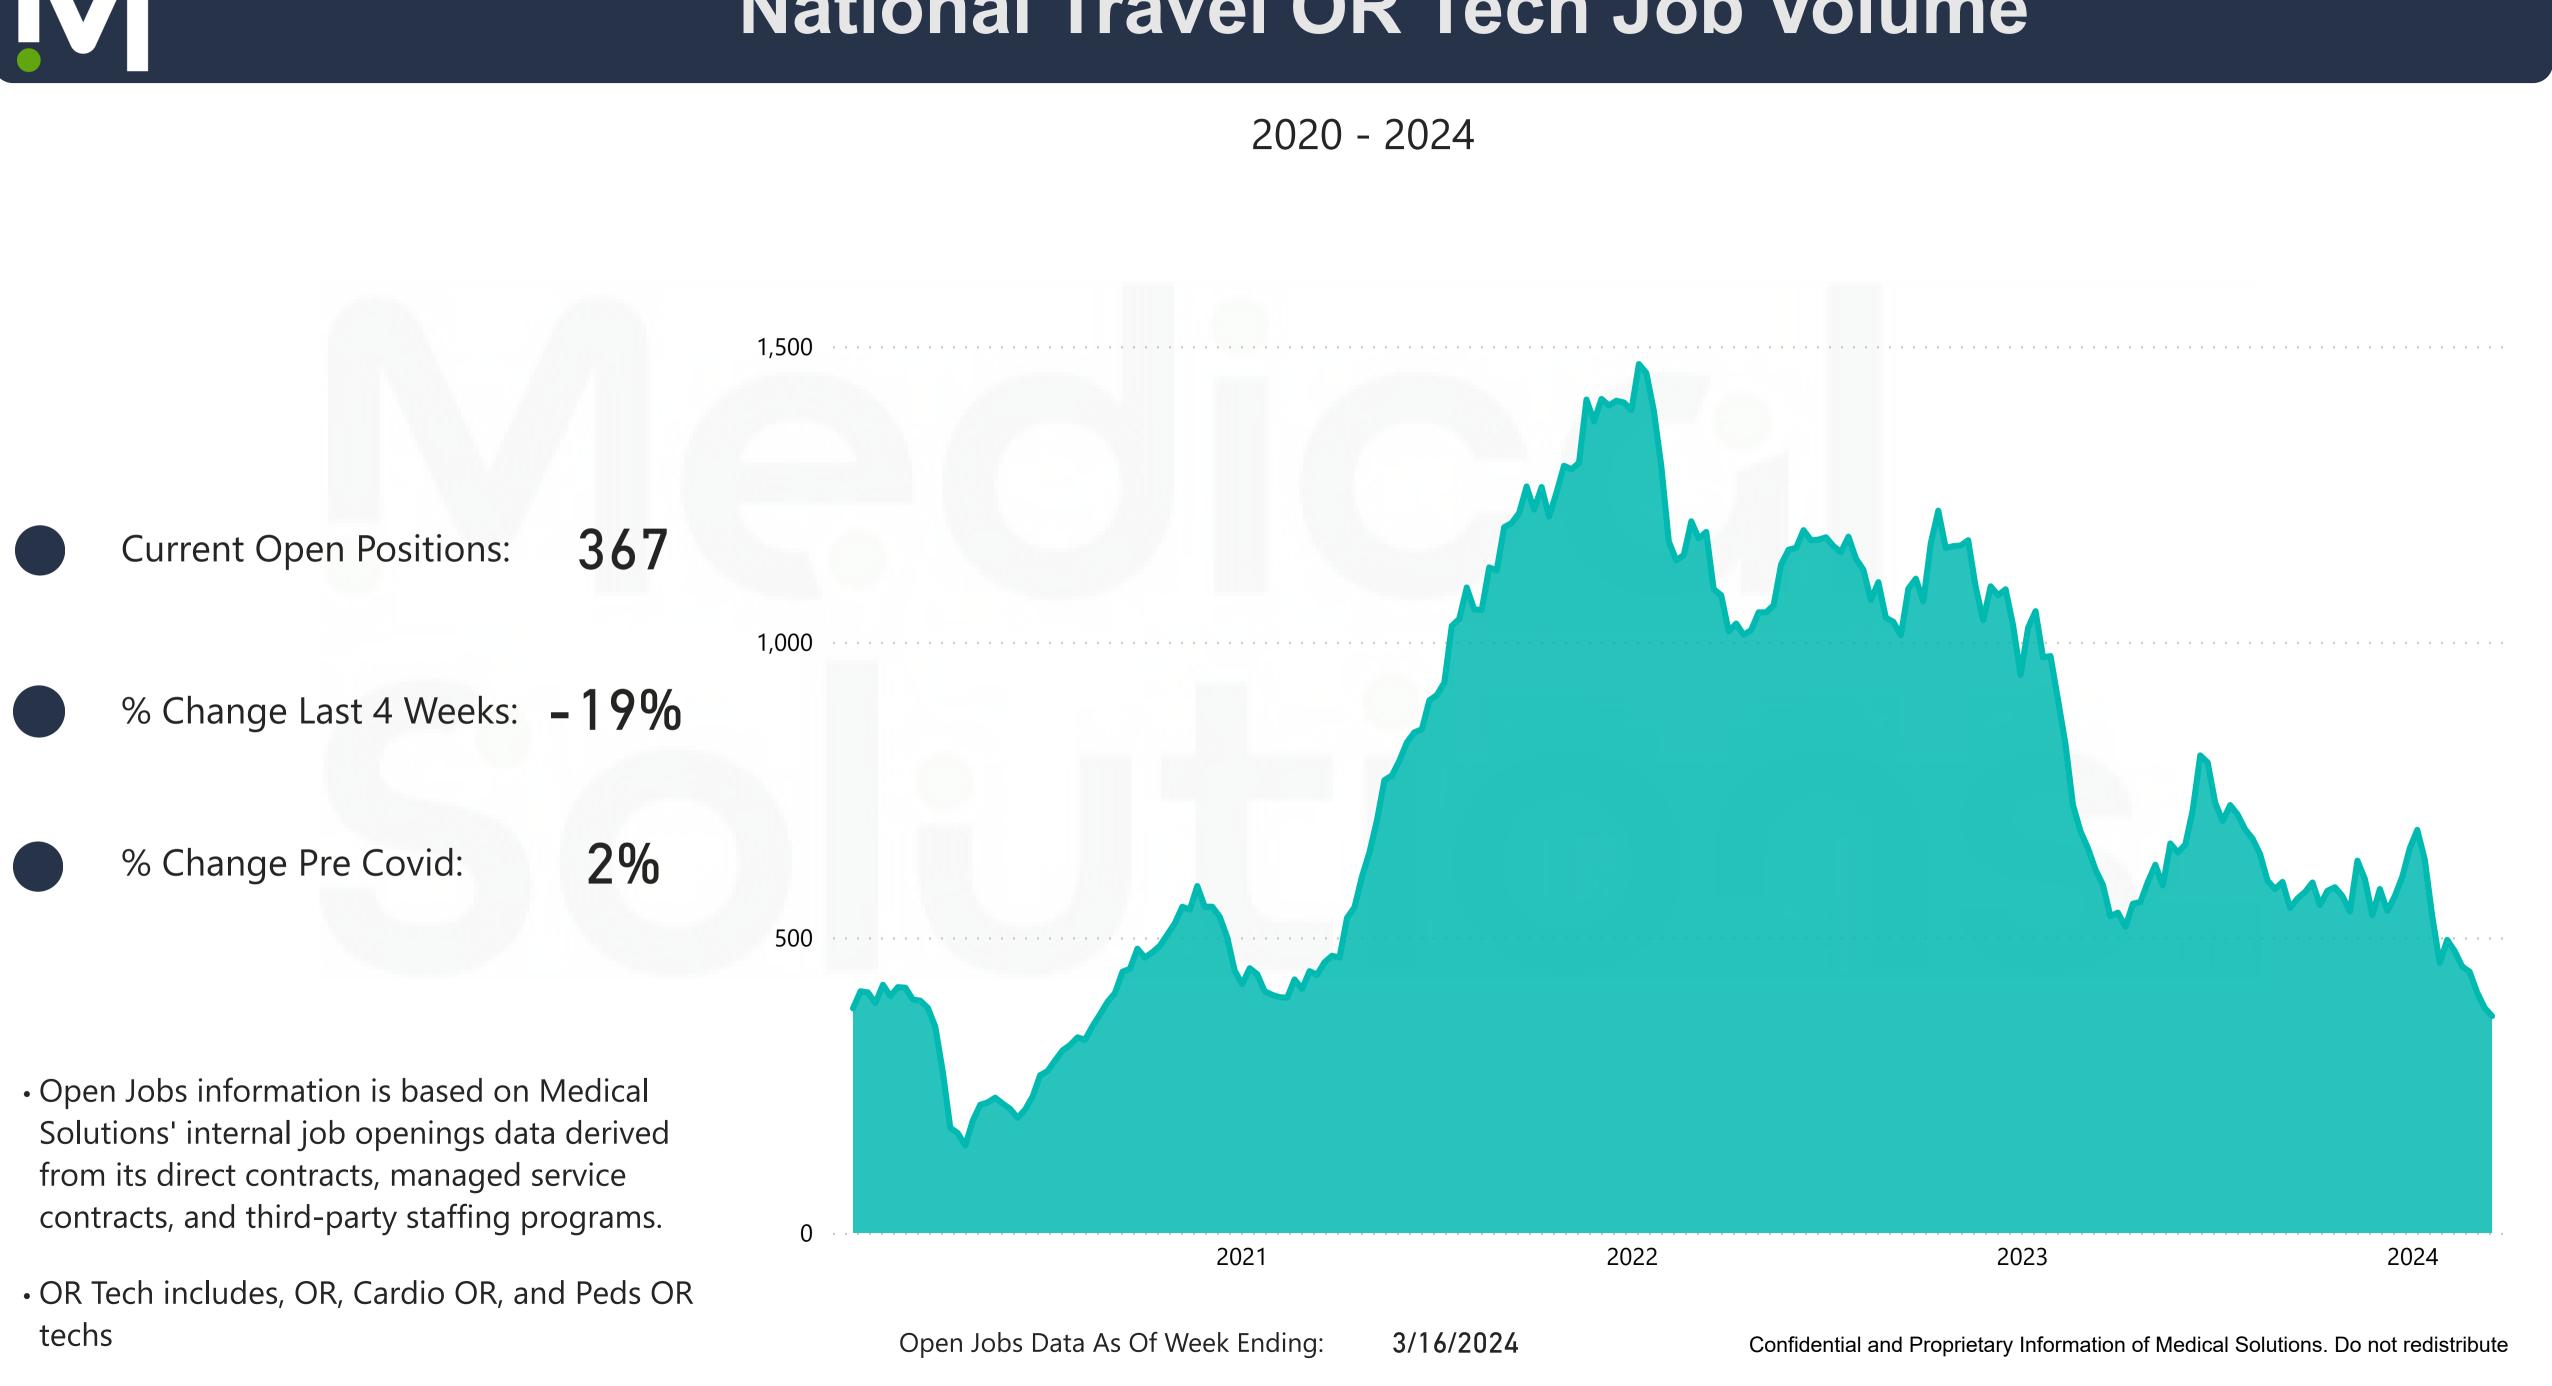

| % Change Last 4 Weeks:  | - 5% |       |
|                                                                                                                                                                                                                       | % Change Pre Covid:     | 16%  | 1,000 |
| <ul> <li>Open Jobs information is based on<br/>Medical Solutions' internal job openings<br/>data derived from its direct contracts,<br/>managed service contracts, and third-<br/>party staffing programs.</li> </ul> |                         |      |       |





## Allied Demand





## National Travel OR Tech Job Volume



## **National Travel Respiratory Therapist Job Volume**



### 2020 - 2024

### National Travel Med Tech Job Volume



Open Jobs Data As Of Week Ending: 3/16/2024

### 2020 - 2024

## National Travel Rad Tech Job Volume







### National Bill Rate Averages







### **National Bill Rates**

### Nursing (RN)

| Specialty                            | National<br>Average<br>▼ |
|--------------------------------------|--------------------------|
| OR (Operating Room)                  | \$119.93 个               |
| Cardiac Cath Lab                     | \$119.66 🎽               |
| PICU (Pediatric Intensive Care Unit) | \$113.75 🖖               |
| IR (Interventional Radiology)        | \$113.17 个               |
| L&D (Labor and Delivery)             | \$112.84 🖖               |
| NICU (N