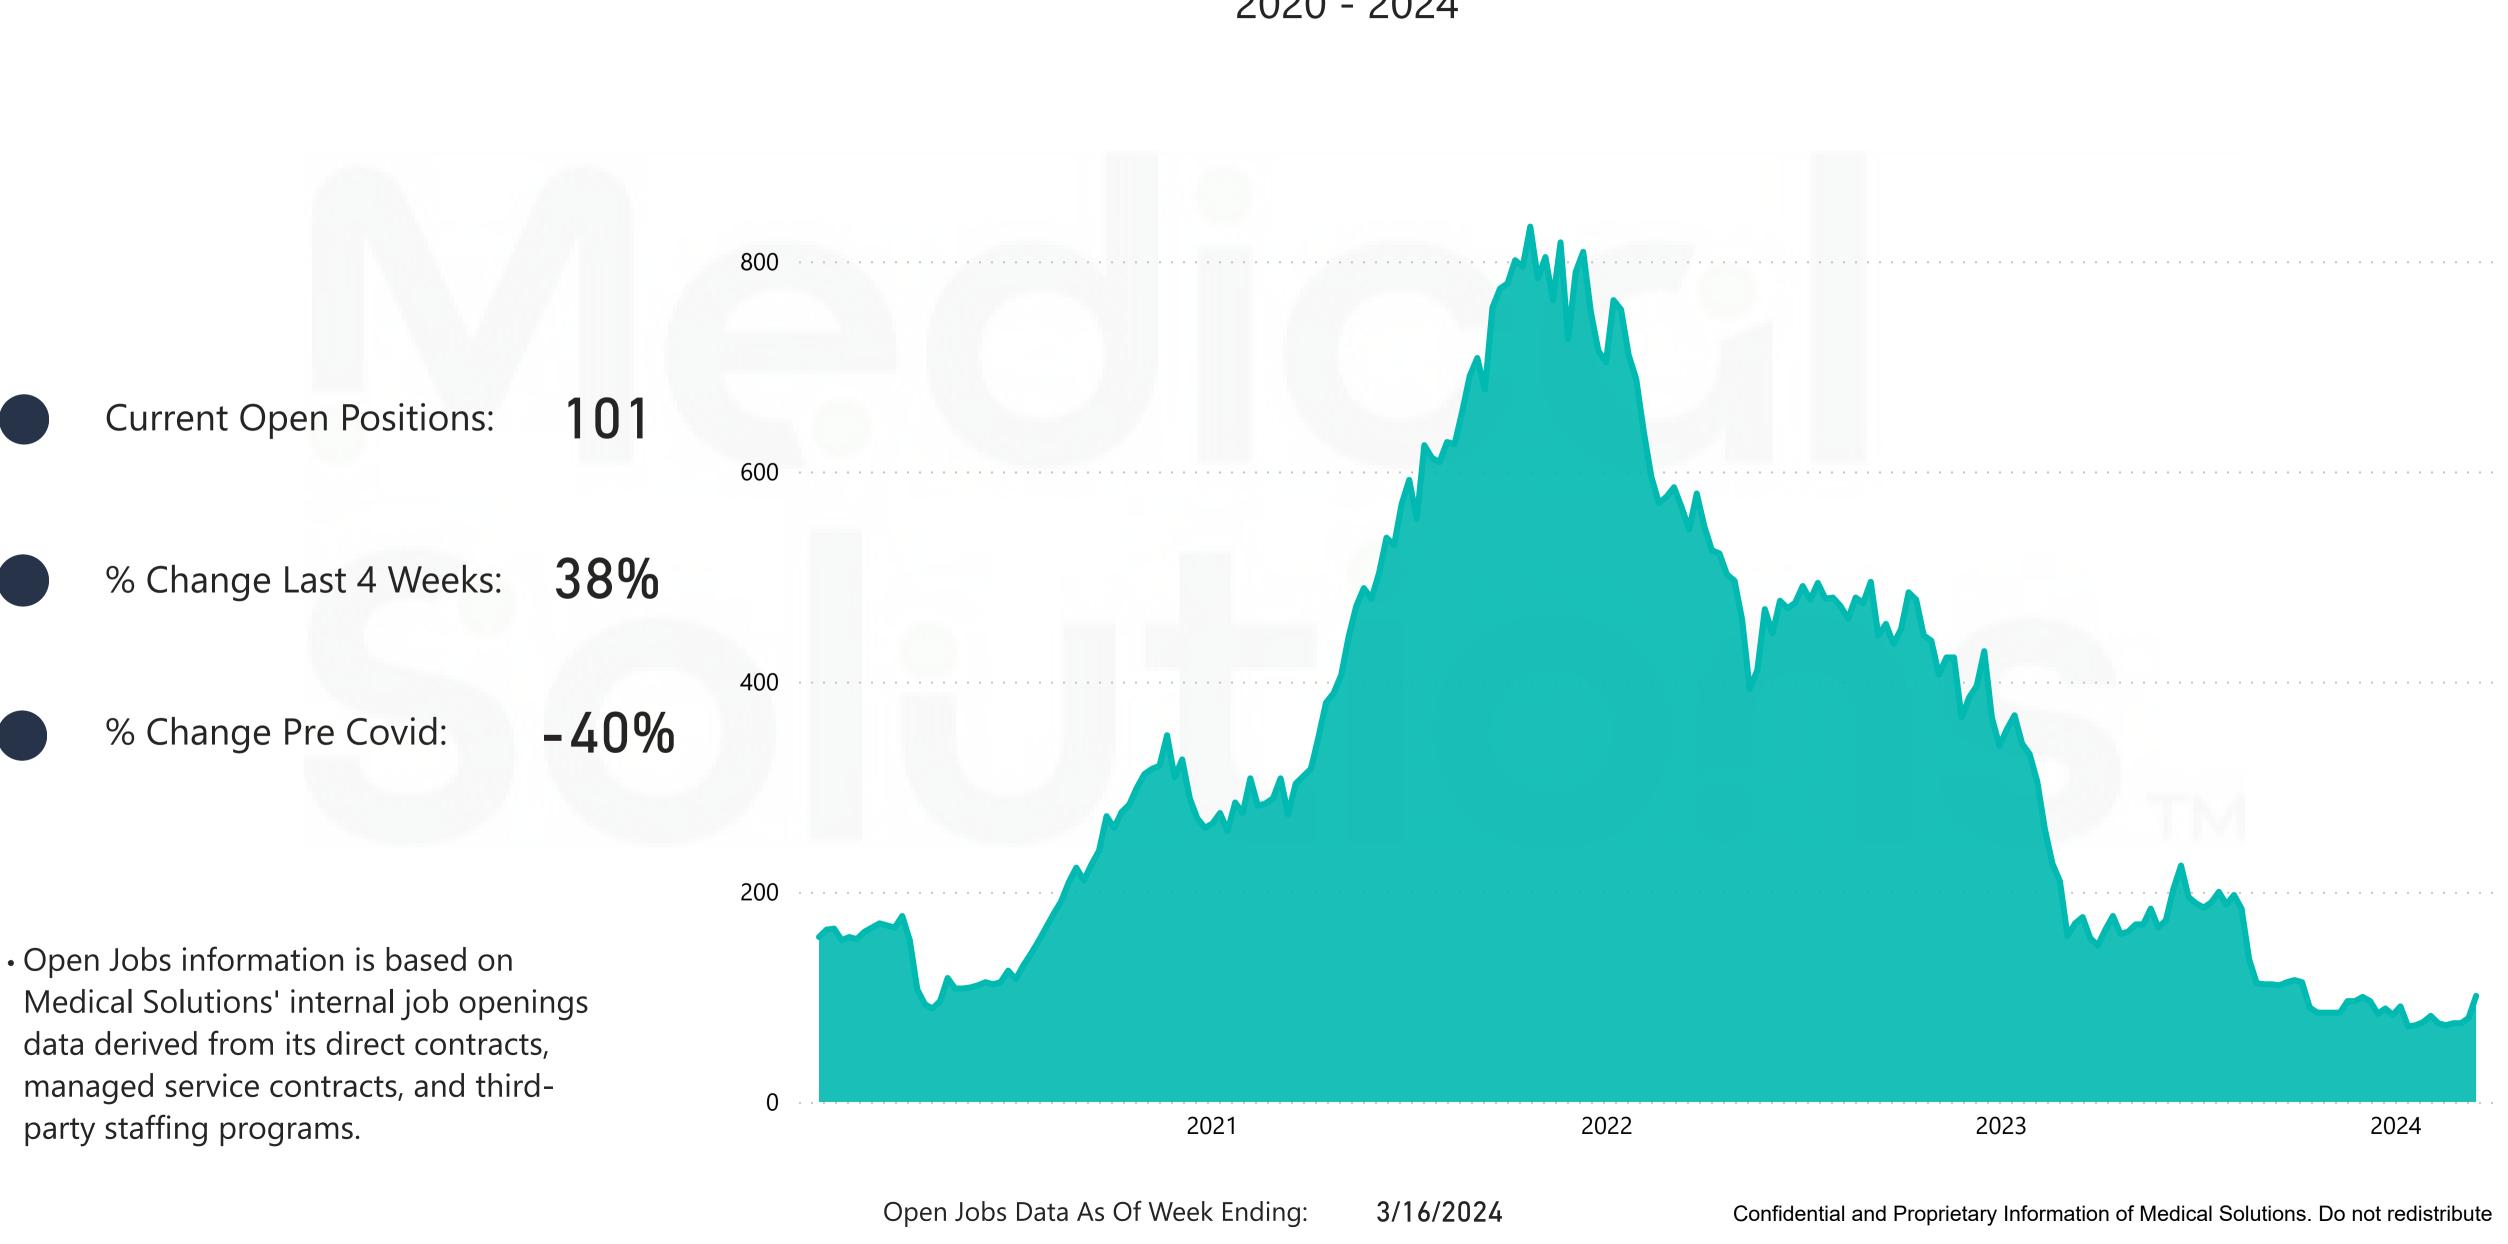

|                         |       | 2,000 |
| <ul> <li>Open Jobs information is based on<br/>Medical Solutions' internal job openings<br/>data derived from its direct contracts,<br/>managed service contracts, and third-</li> </ul> |                         | 1,000 |       |
| part                                                                                                                                                                                     | y staffing programs.    |       | -     |



3/16/2024

## National RN Travel Dialysis Job Volume



### 2020 - 2024

eek Ending: 3/16/2024

## National RN Travel Cath Lab Job Volume



### 2020 - 2024

eek Ending: 3/16/2024

## National RN Travel PACU Job Volume



### 2020 - 2024

## National RN Travel IR Job Volume





Open Jobs Data As Of Week Ending:

### 2020 - 2024

## National RN Travel Home Health Job Volume



## National RN Travel Case Management Job Volume

|                                                                                                                                                                                  |     | 350 |
|----------------------------------------------------------------------------------------------------------------------------------------------------------------------------------|-----|-----|
|                                                                                                                                                                                  |     | 300 |
| Current O