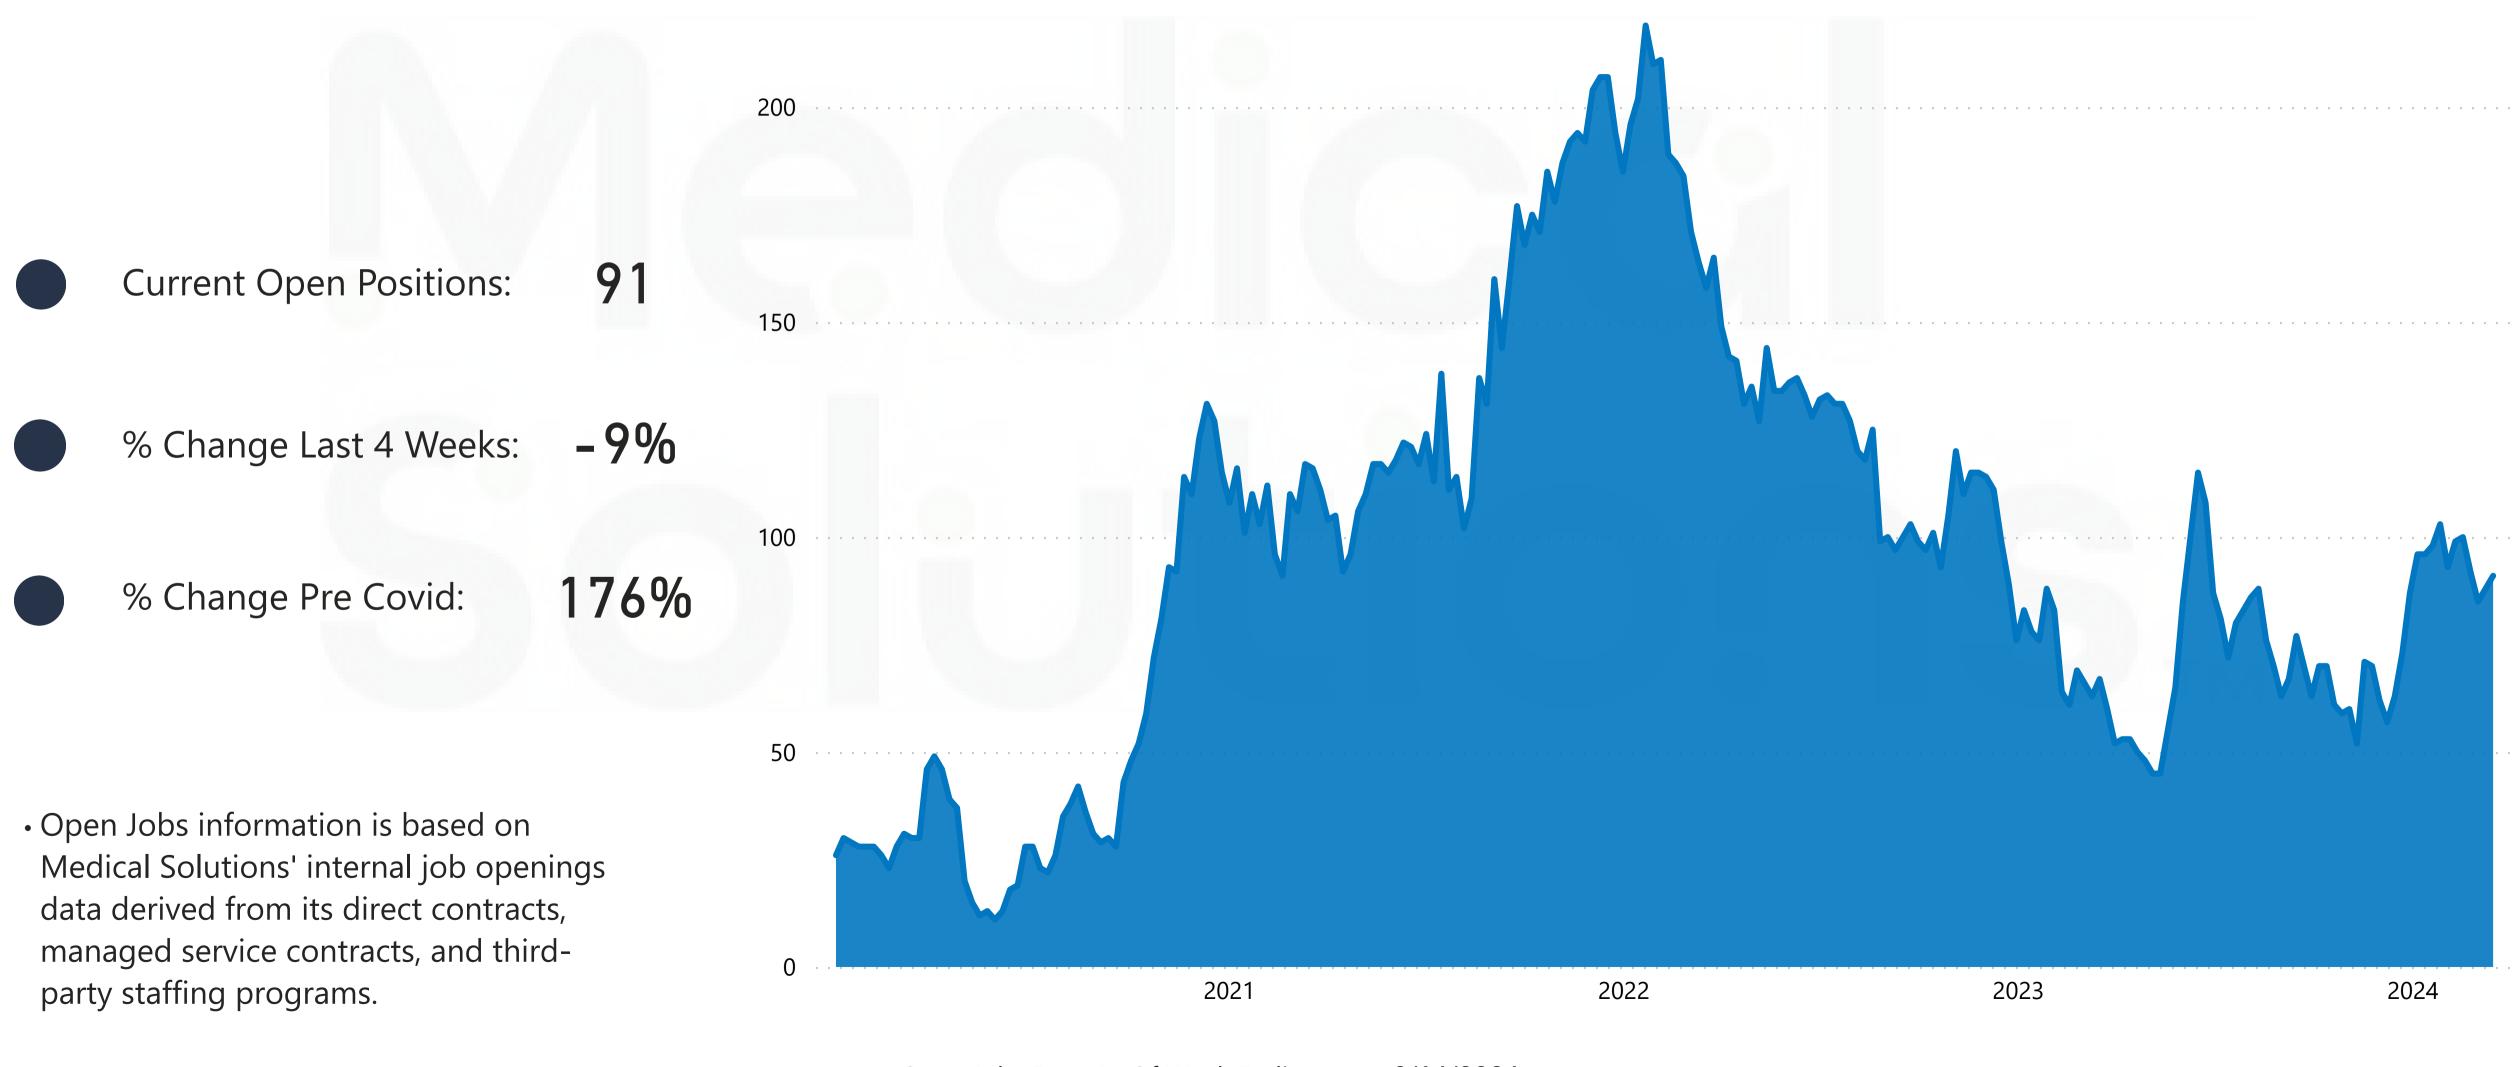

## National RN Travel Case Management Job Volume

|                                                                                                                                                                                  |     | 350 |
|----------------------------------------------------------------------------------------------------------------------------------------------------------------------------------|-----|-----|
|                                                                                                                                                                                  |     | 300 |
| Current Open Positions:                                                                                                                                                          | 59  | 250 |
| % Change Last 4 Weeks:                                                                                                                                                           | 2%  | 200 |
| % Change Pre Covid:                                                                                                                                                              | 18% | 150 |
|                                                                                                                                                                                  |     | 100 |
| <ul> <li>Open Jobs information is based on<br/>Medical Solutions' internal job oper<br/>data derived from its direct contract<br/>managed service contracts, and thir</li> </ul> | ts, | 50  |

party staffing programs.

Open Jobs Data As Of Week Ending: 3/16/2024