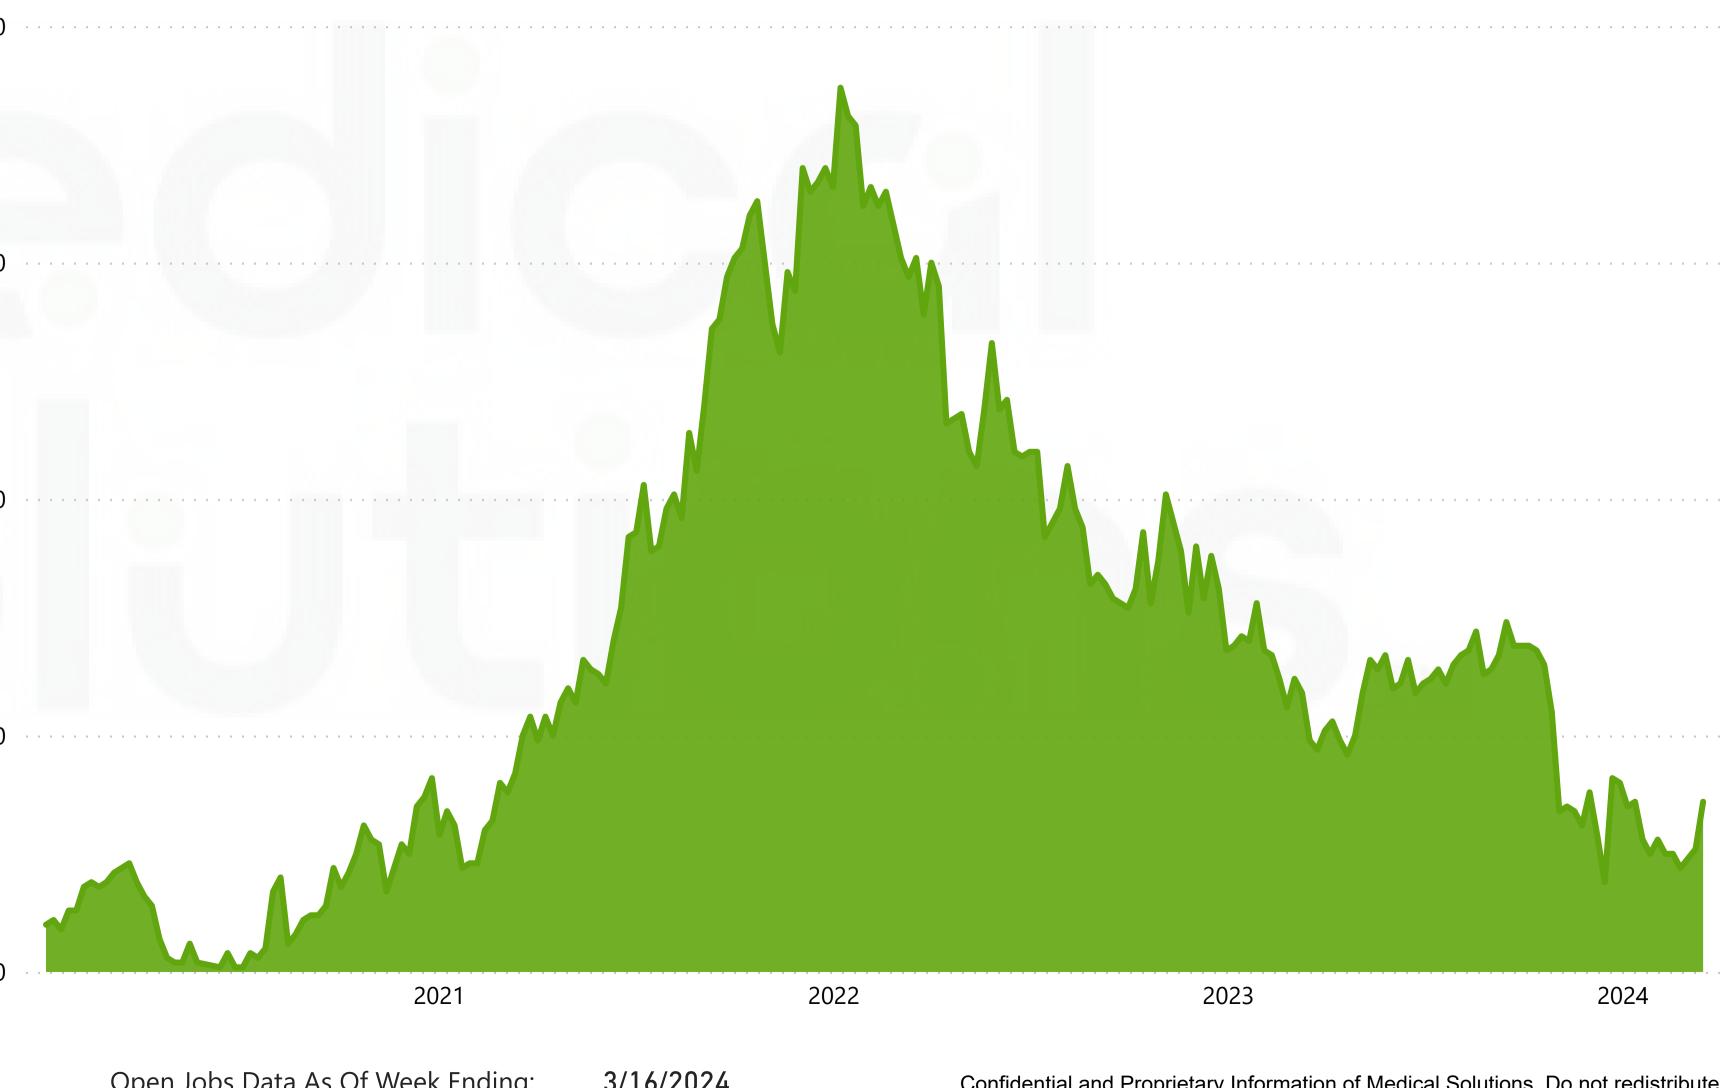

## National Travel Nursing Job Volume

|       |                                 |         | 50,000 |
|-------|---------------------------------|---------|--------|
|       | Current Open Positions:         | 7,759   | 40,000 |
|       | % Change Last 4 Weeks:          | -1%     | 30,000 |
|       | % Change Pre Covid:             | -19%    | 20,000 |
| • One | en Jobs information is based on | Medical | 10,000 |

- Open Jobs Information is based on iviedical Solutions' internal job openings data derived from its direct contracts, managed service contracts, and third-party staffing programs.
- Travel Nursing includes all RN, LPN, and CNA open positions

0

### 2020 - 2024