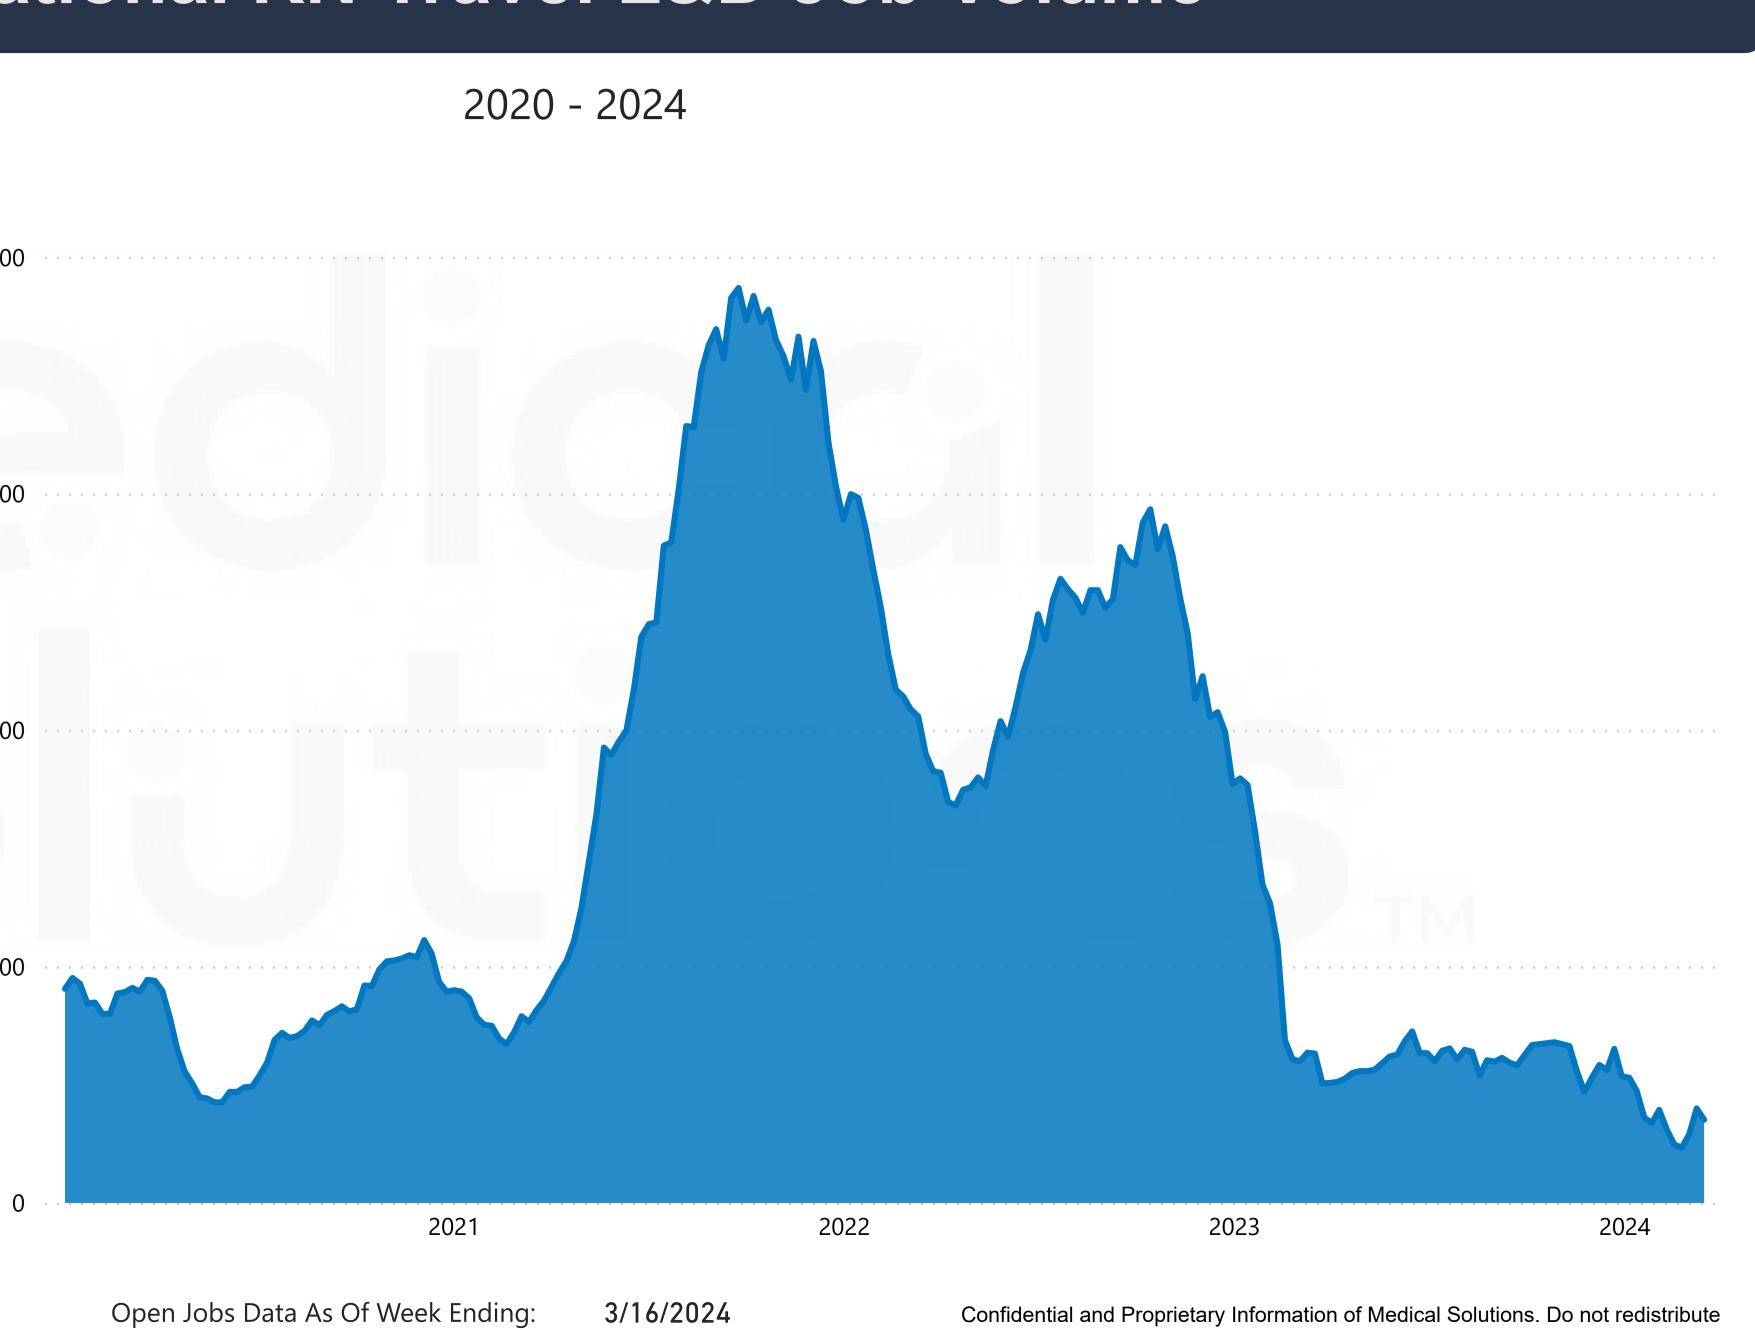

## National RN Travel L&D Job Volume

## National RN Travel NICU Job Volume

• Open Jobs information is based on Medical Solutions' internal job openings data derived from its direct contracts, managed service contracts, and thirdparty staffing programs.

Open Jobs Data As Of Week Ending: