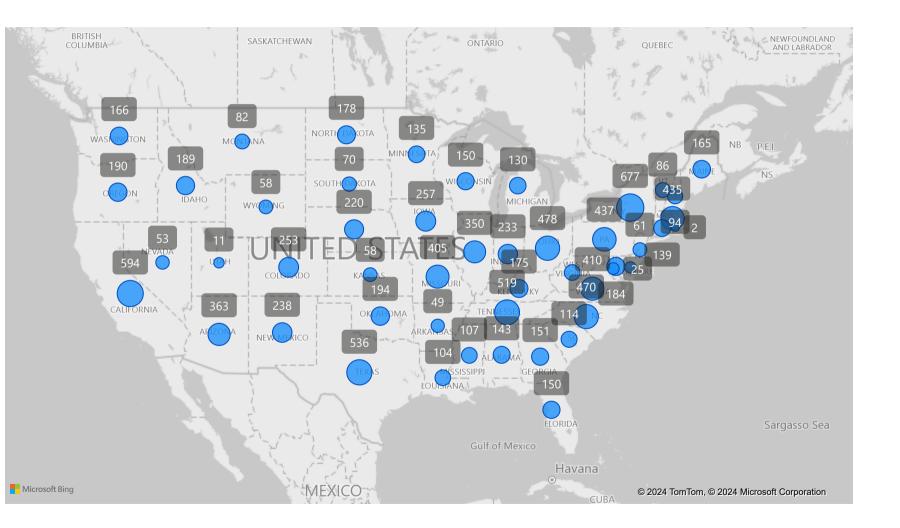

### National Travel Nursing Current Open Positions

| States With Highest Demand |                              |  |
|----------------------------|------------------------------|--|
| State                      | % of Total Nursing Jobs<br>▼ |  |
| New York                   | 6.4%                         |  |
| California                 | 5.6%                         |  |
| Texas                      | 5.1%                         |  |
| Tennessee                  | 4.9%                         |  |
| Ohio                       | 4.5%                         |  |
| North Carolina             | 4.4%                         |  |
| Pennsylvania               | 4.1%                         |  |
| Massachusetts              | 4.1%                         |  |
| Virginia                   | 3.9%                         |  |
| Missouri                   | 3.8%                         |  |
| Total                      | 46.9%                        |  |