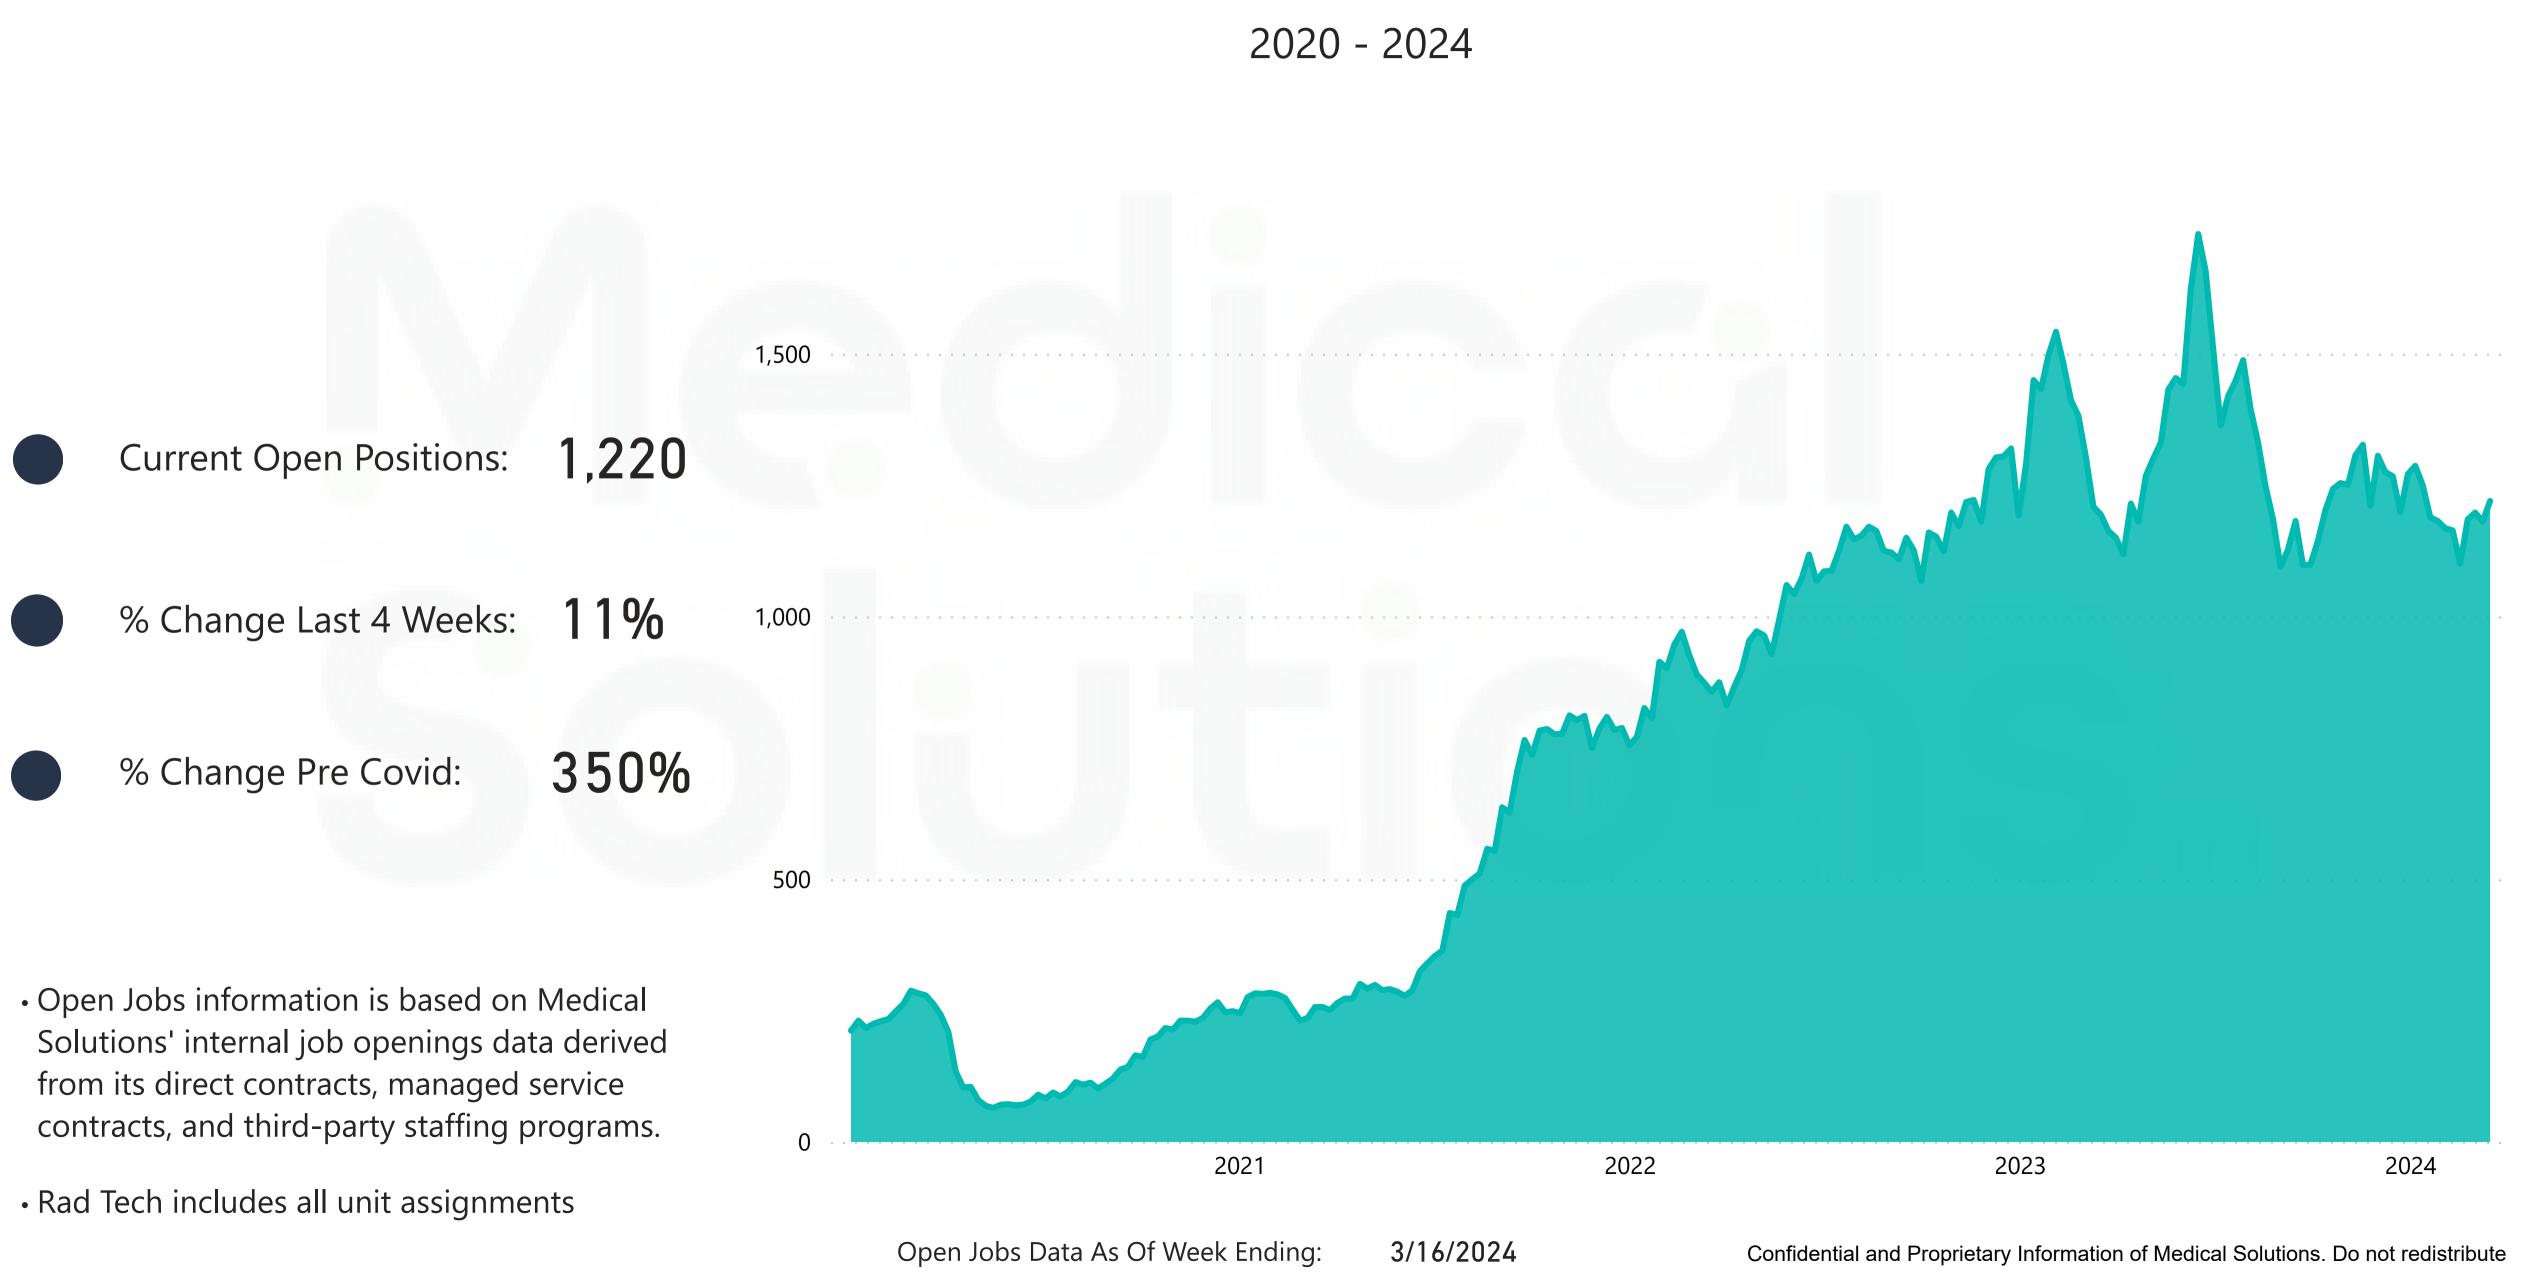

| % Change Pre Covid:     | 16%  | 1,000 |
| <ul> <li>Open Jobs information is based on<br/>Medical Solutions' internal job openings<br/>data derived from its direct contracts,<br/>managed service contracts, and third-<br/>party staffing programs.</li> </ul> |                         |      |       |





## Allied Demand





## National Travel OR Tech Job Volume



## **National Travel Respiratory Therapist Job Volume**



### 2020 - 2024

### National Travel Med Tech Job Volume



Open Jobs Data As Of Week Ending: 3/16/2024

### 2020 - 2024

## National Travel Rad Tech Job Volume







### National Bill Rate Averages







### **National Bill Rates**

### Nursing (RN)

| Specialty                            | National<br>Average<br>▼ |
|--------------------------------------|--------------------------|
| OR (Operating Room)                  | \$119.93 个               |
| Cardiac Cath Lab                     | \$119.66 🎽               |
| PICU (Pediatric Intensive Care Unit) | \$113.75 🖖               |
| IR (Interventional Radiology)        | \$113.17 个               |
| L&D (Labor and Delivery)             | \$112.84 🖖               |
| NICU (Neonatal Intensive Care Unit)  | \$107.88 个               |
| Case Management (Utilization Review) | \$103.67 🎽               |
| ER (Emergency Room)                  | \$102.70 个               |
| PACU (Post Anesthesia Care