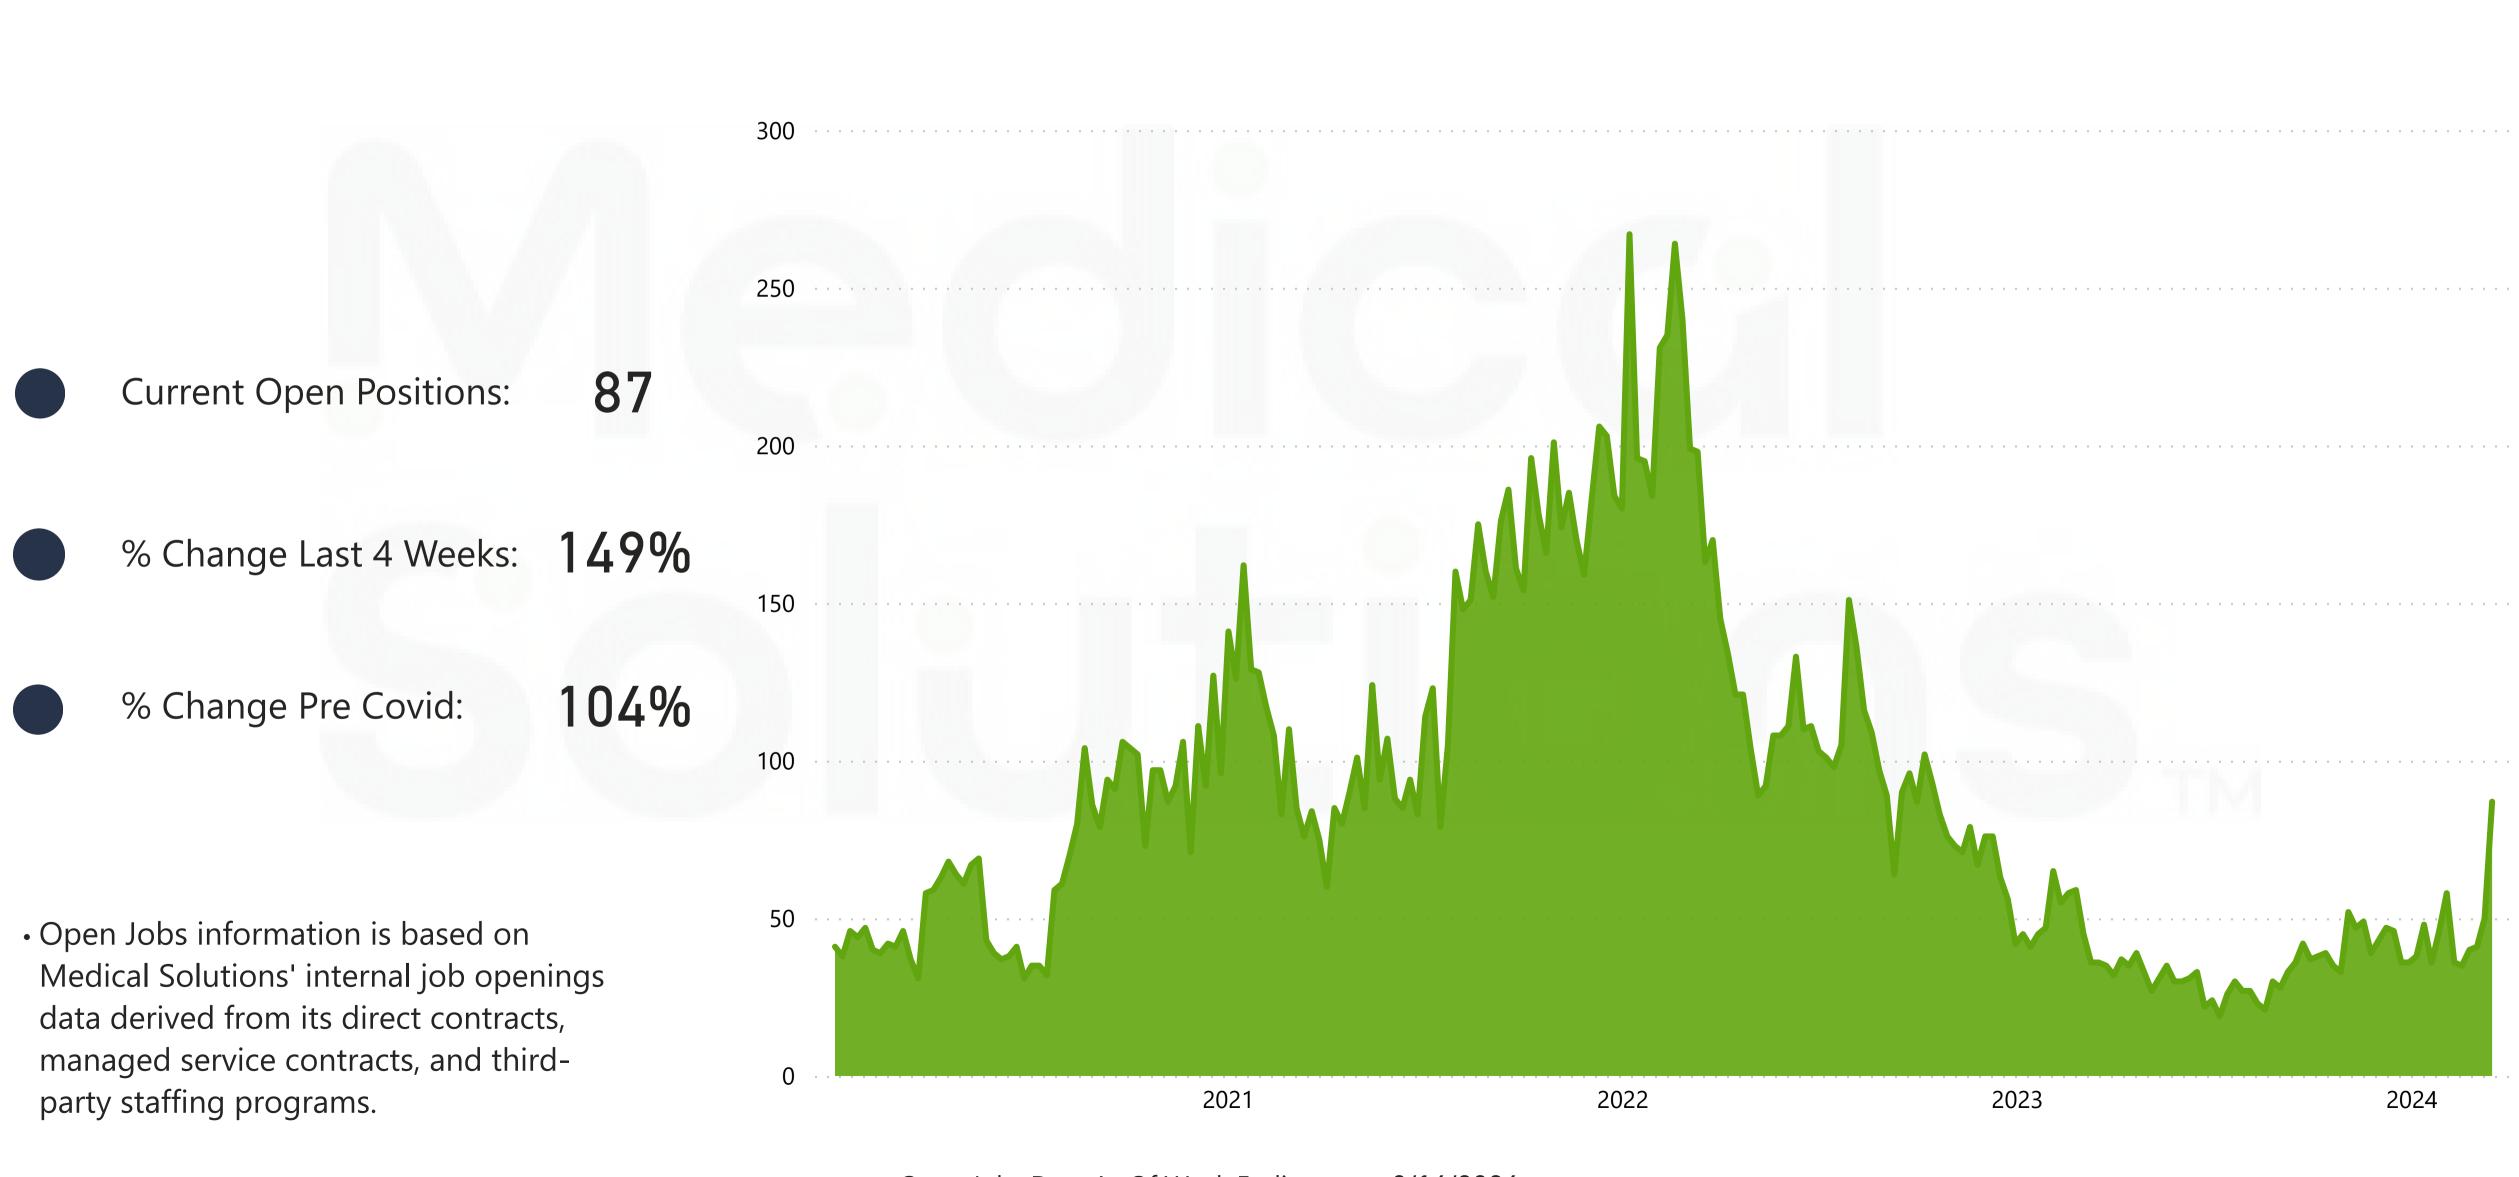

## National RN Travel Dialysis Job Volume

### 2020 - 2024

eek Ending: 3/16/2024