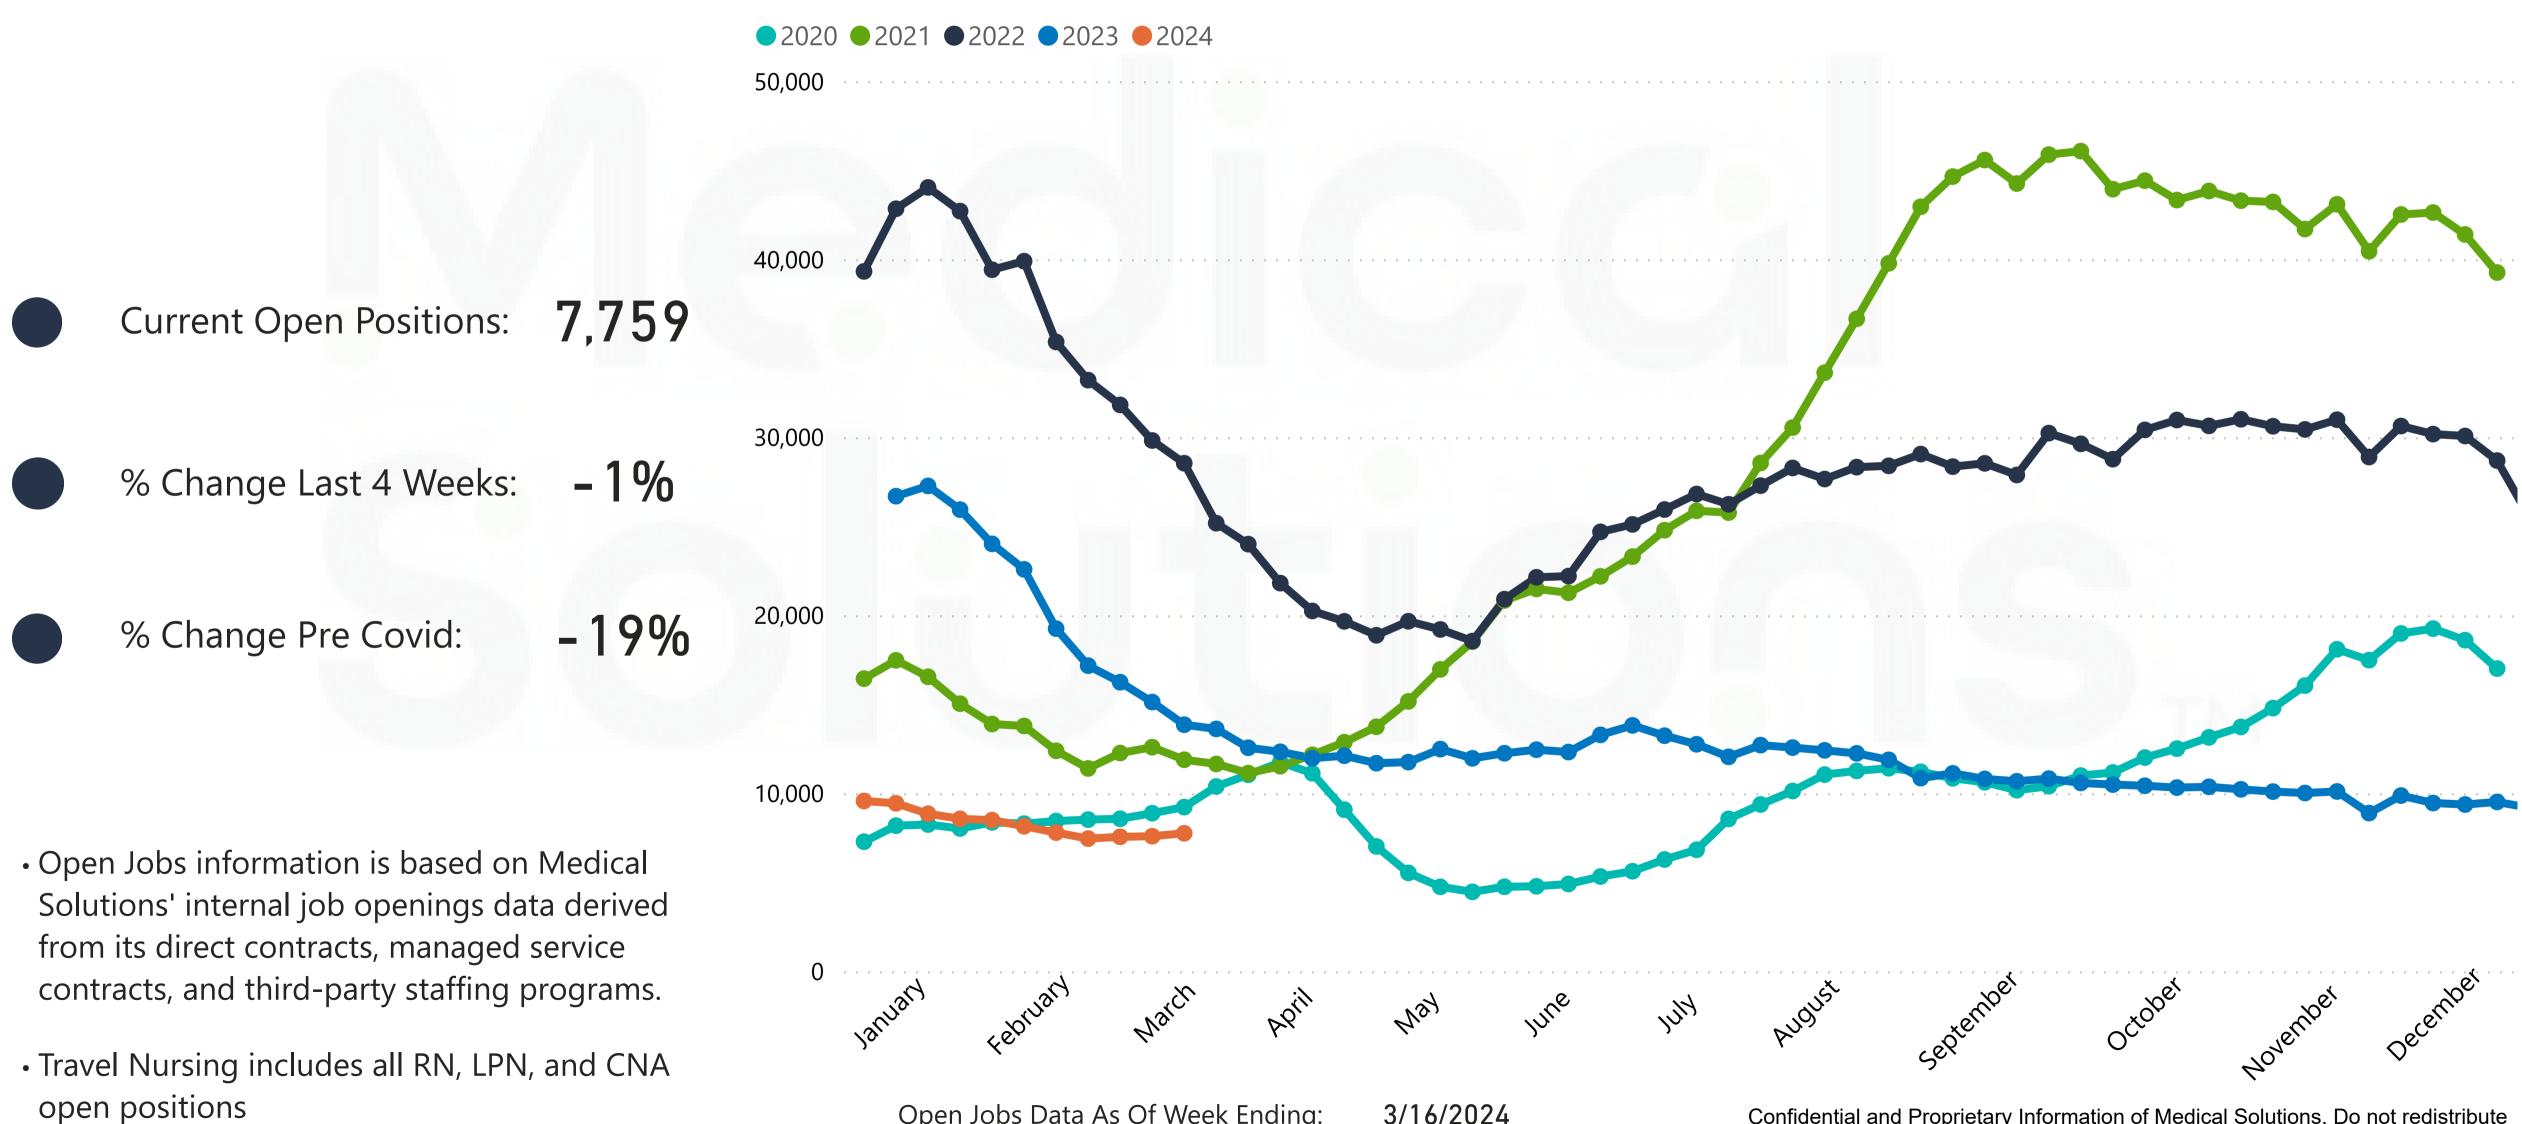

# National Travel Nursing Job Volume By Year

Open Jobs Data As Of Week Ending:

### 2020 - 2024

3/16/2024