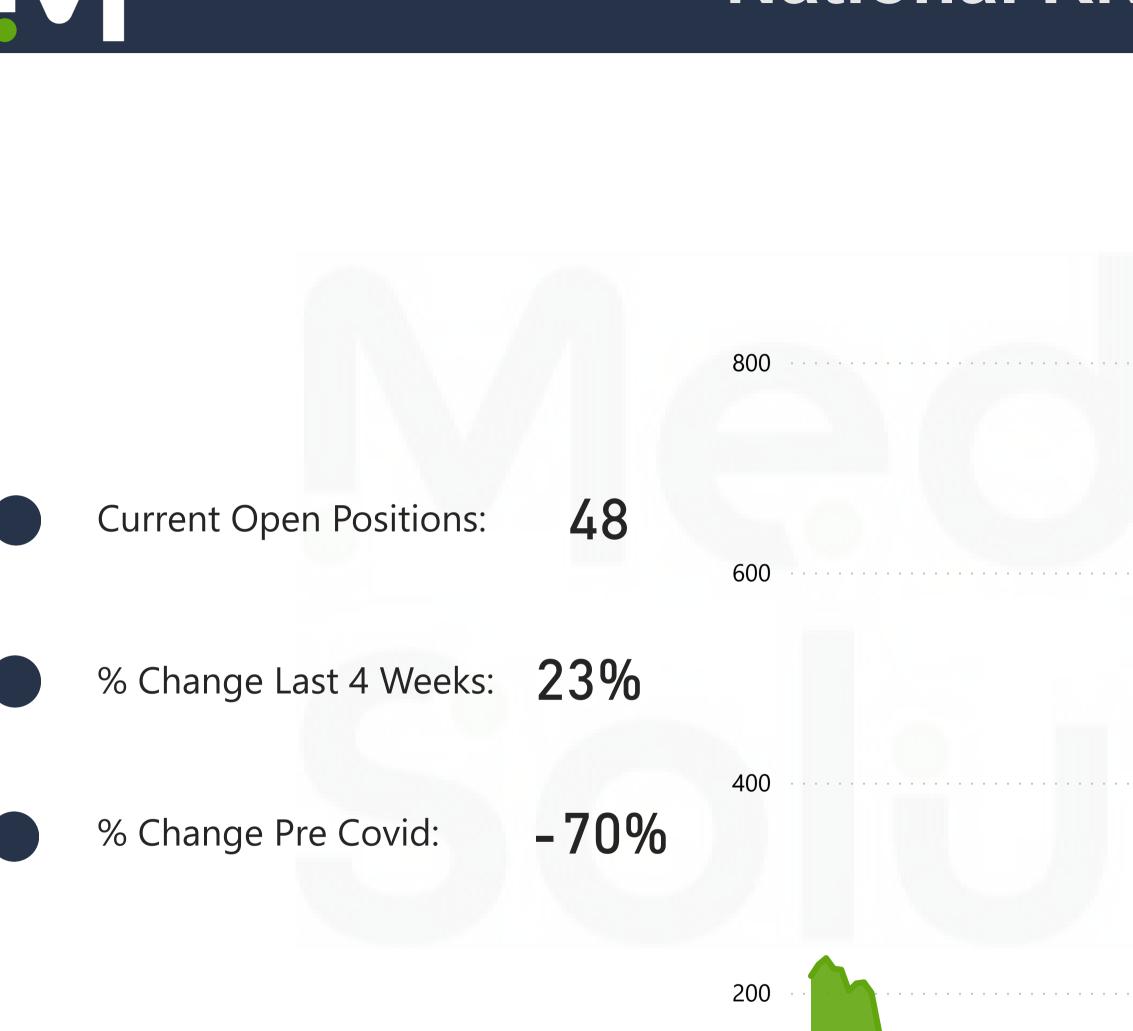

## National RN Travel Home Health Job Volume

## National RN Travel Case Management Job Volume

|                                                                                                                                                                                  |     | 350 |
|----------------------------------------------------------------------------------------------------------------------------------------------------------------------------------|-----|-----|
|                                                                                                                                                                                  |     | 300 |
| Current Open Positions:                                                                                                                                                          | 59  | 250 |
| % Change Last 4 Weeks:                                                                                                                                                           | 2%  | 200 |
| % Change Pre Covid:                                                                                                                                                              | 18% | 150 |
|                                                                                                                                                                                  |     | 100 |
| <ul> <li>Open Jobs information is based on<br/>Medical Solutions' internal job oper<br/>data derived from its direct contract<br/>managed service contracts, and thir</li> </ul> | ts, | 50  |

party staffing programs.

Open Jobs Data As Of Week Ending: 3/16/2024