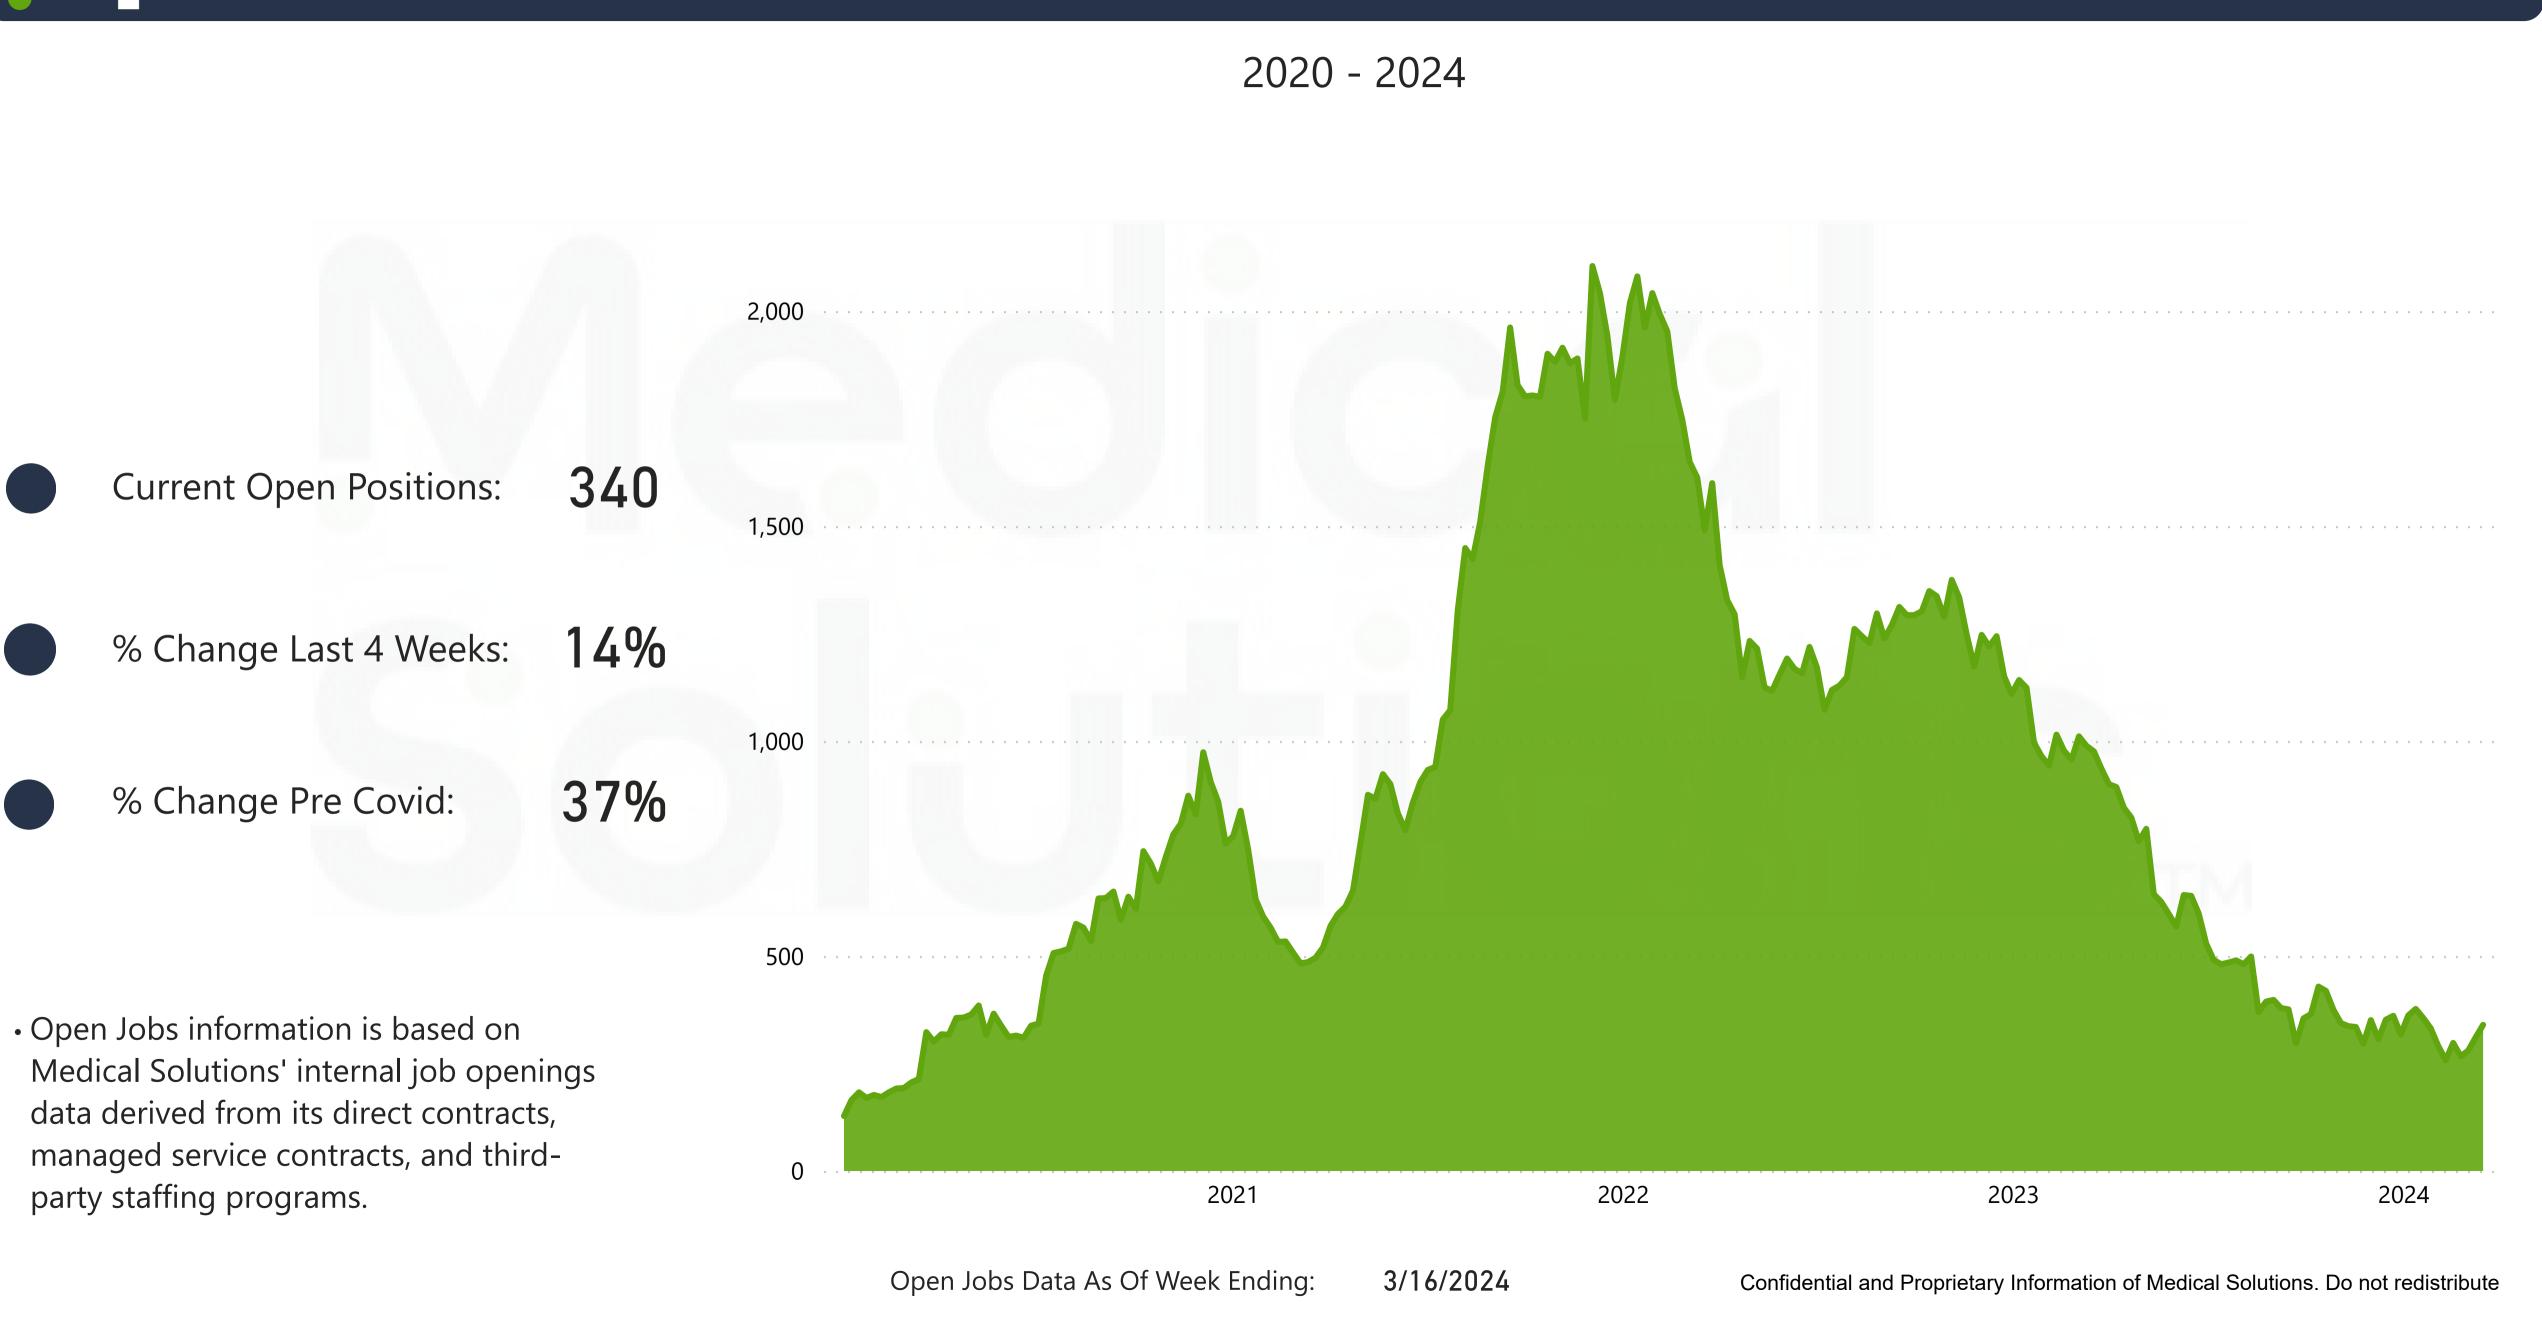

# Nursing Demand

## National Travel Nursing Job Volume

|       |                                 |         | 50,000 |
|-------|---------------------------------|---------|--------|
|       | Current Open Positions:         | 7,759   | 40,000 |
|       | % Change Last 4 Weeks:          | -1%     | 30,000 |
|       | % Change Pre Covid:             | -19%    | 20,000 |
| • One | en Jobs information is based on | Medical | 10,000 |

- Open Jobs Information is based on iviedical Solutions' internal job openings data derived from its direct contracts, managed service contracts, and third-party staffing programs.
- Travel Nursing includes all RN, LPN, and CNA open positions