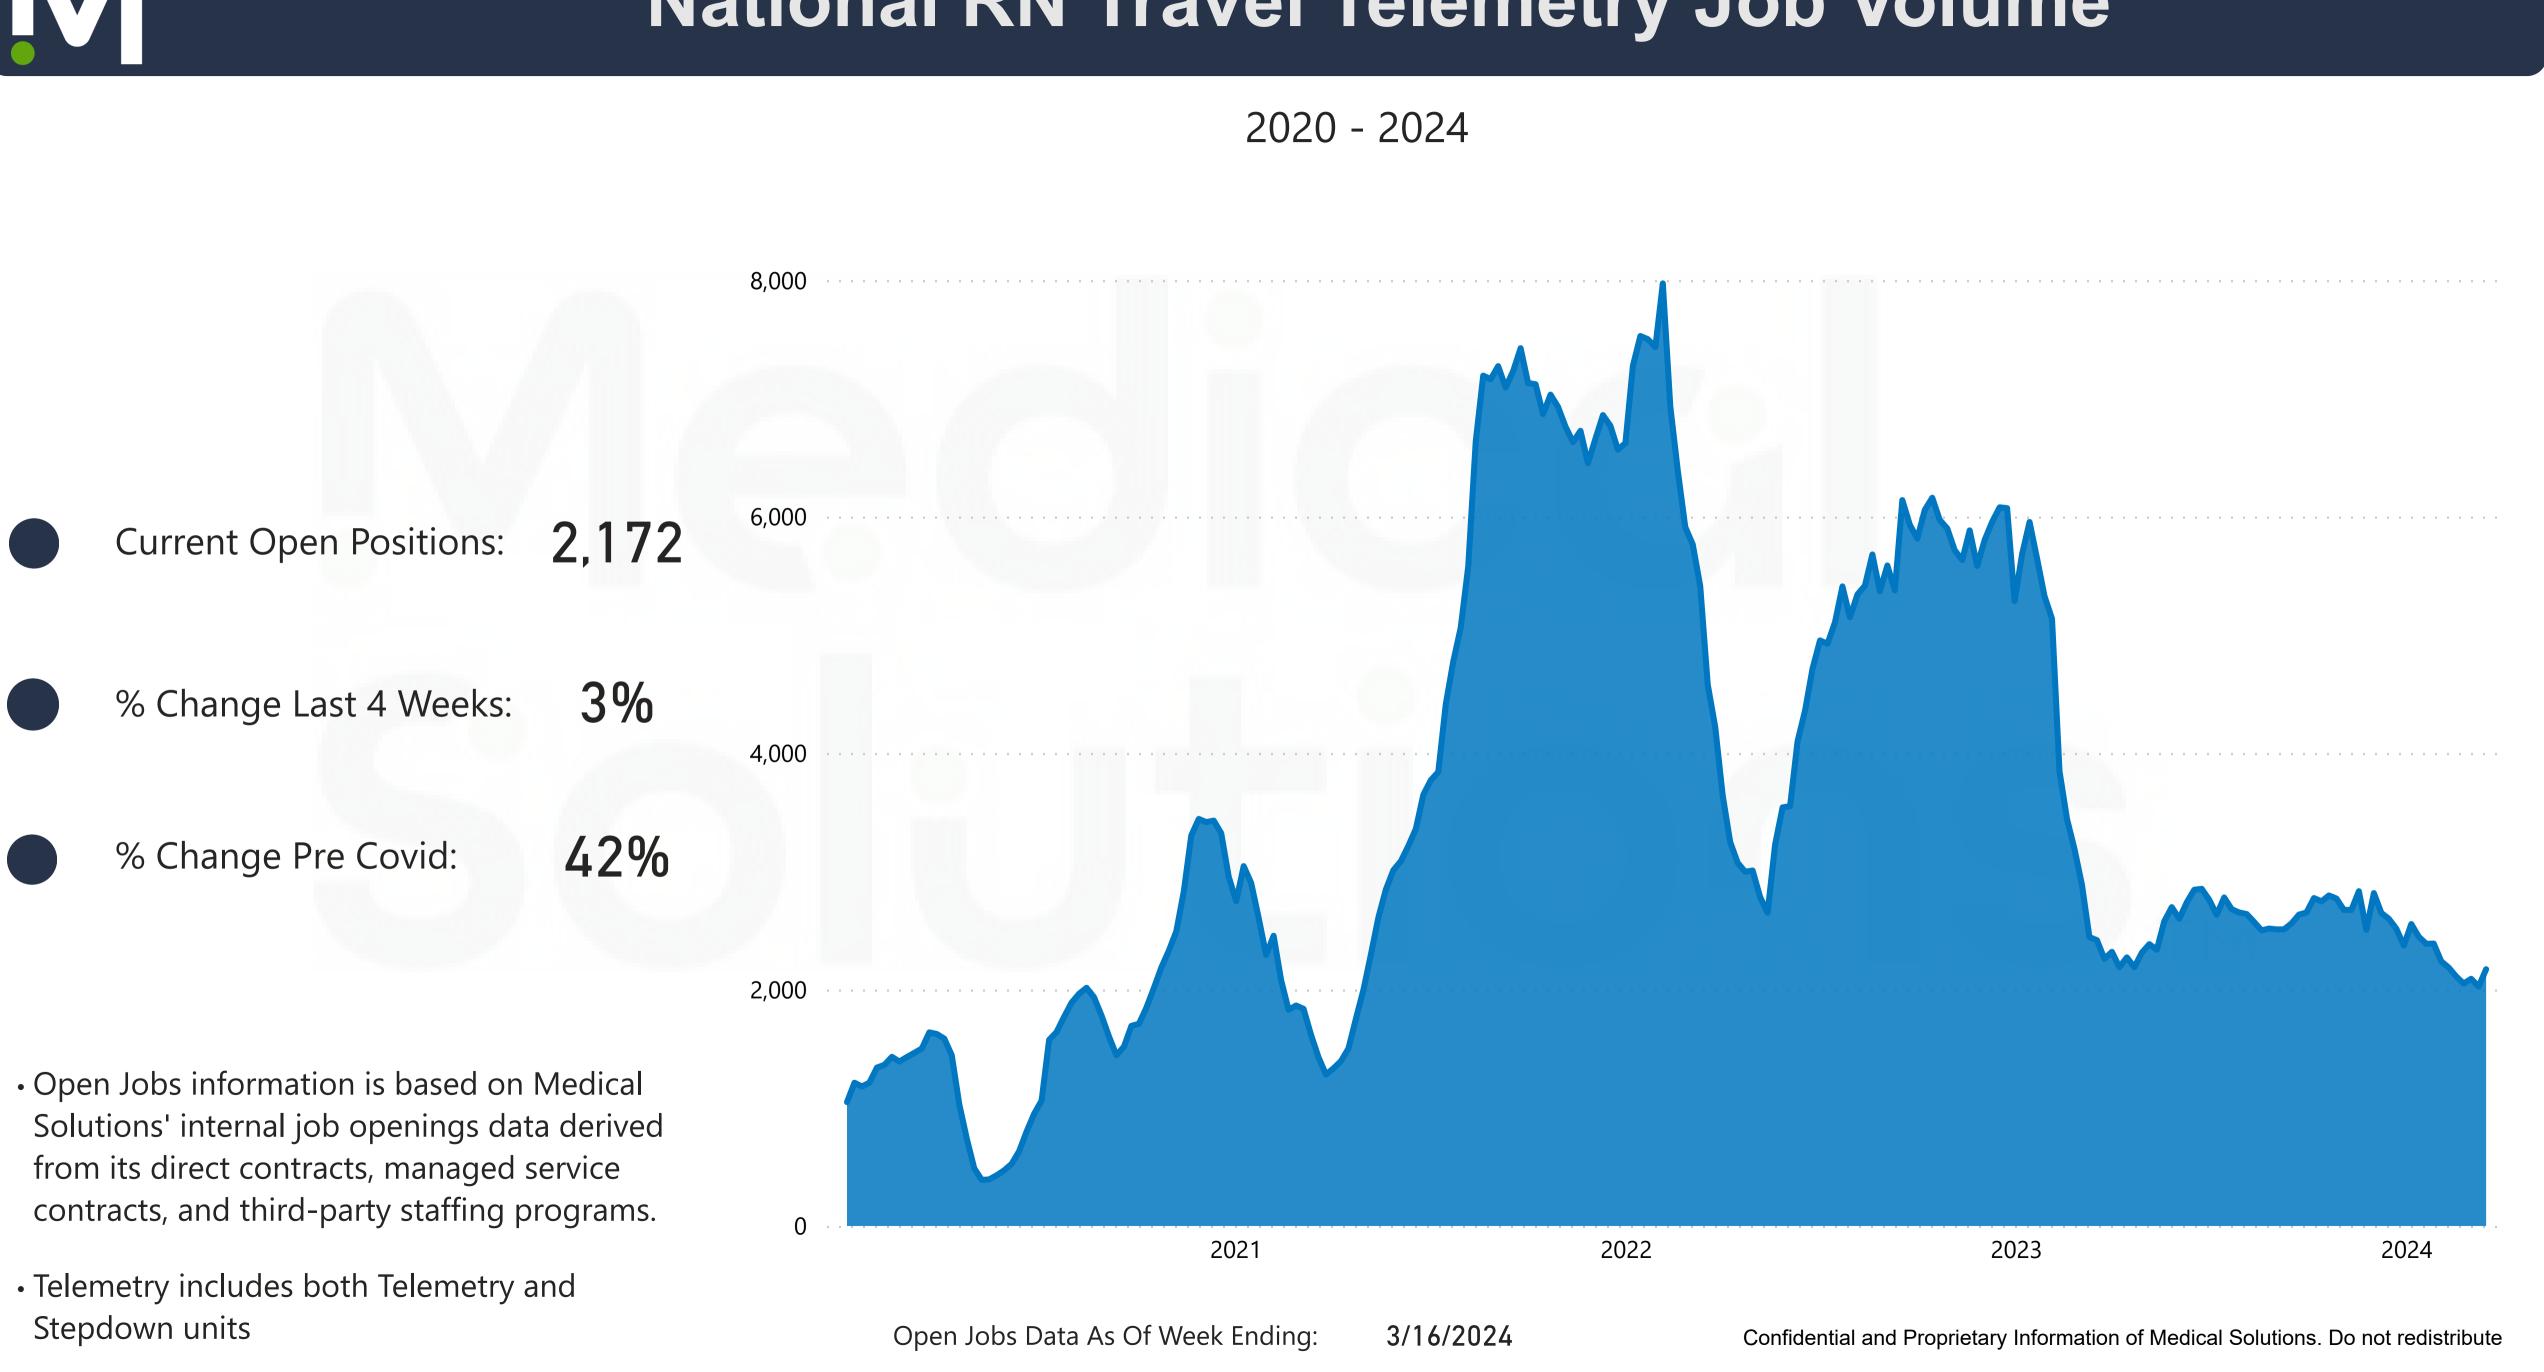

ssee                  | 4.9%                         |  |
| Ohio                       | 4.5%                         |  |
| North Carolina             | 4.4%                         |  |
| Pennsylvania               | 4.1%                         |  |
| Massachusetts              | 4.1%                         |  |
| Virginia                   | 3.9%                         |  |
| Missouri                   | 3.8%                         |  |
| Total                      | 46.9%                        |  |

- Open Jobs information is based on Medical Solutions' internal job openings data derived from its direct contracts, managed service contracts, and third-party staffing programs.
- Travel Nursing includes all RN, LPN, and CNA open positions

## National RN Travel Telemetry Job Volume



## National RN Travel Med Surg Job Volume



### 2020 - 2024

3/16/2024



|                                                                                                                                                                                                                       |                         |       | 8,000 |
|-----------------------------------------------------------------------------------------------------------------------------------------------------------------------------------------------------------------------|-------------------------|-------|-------|
|