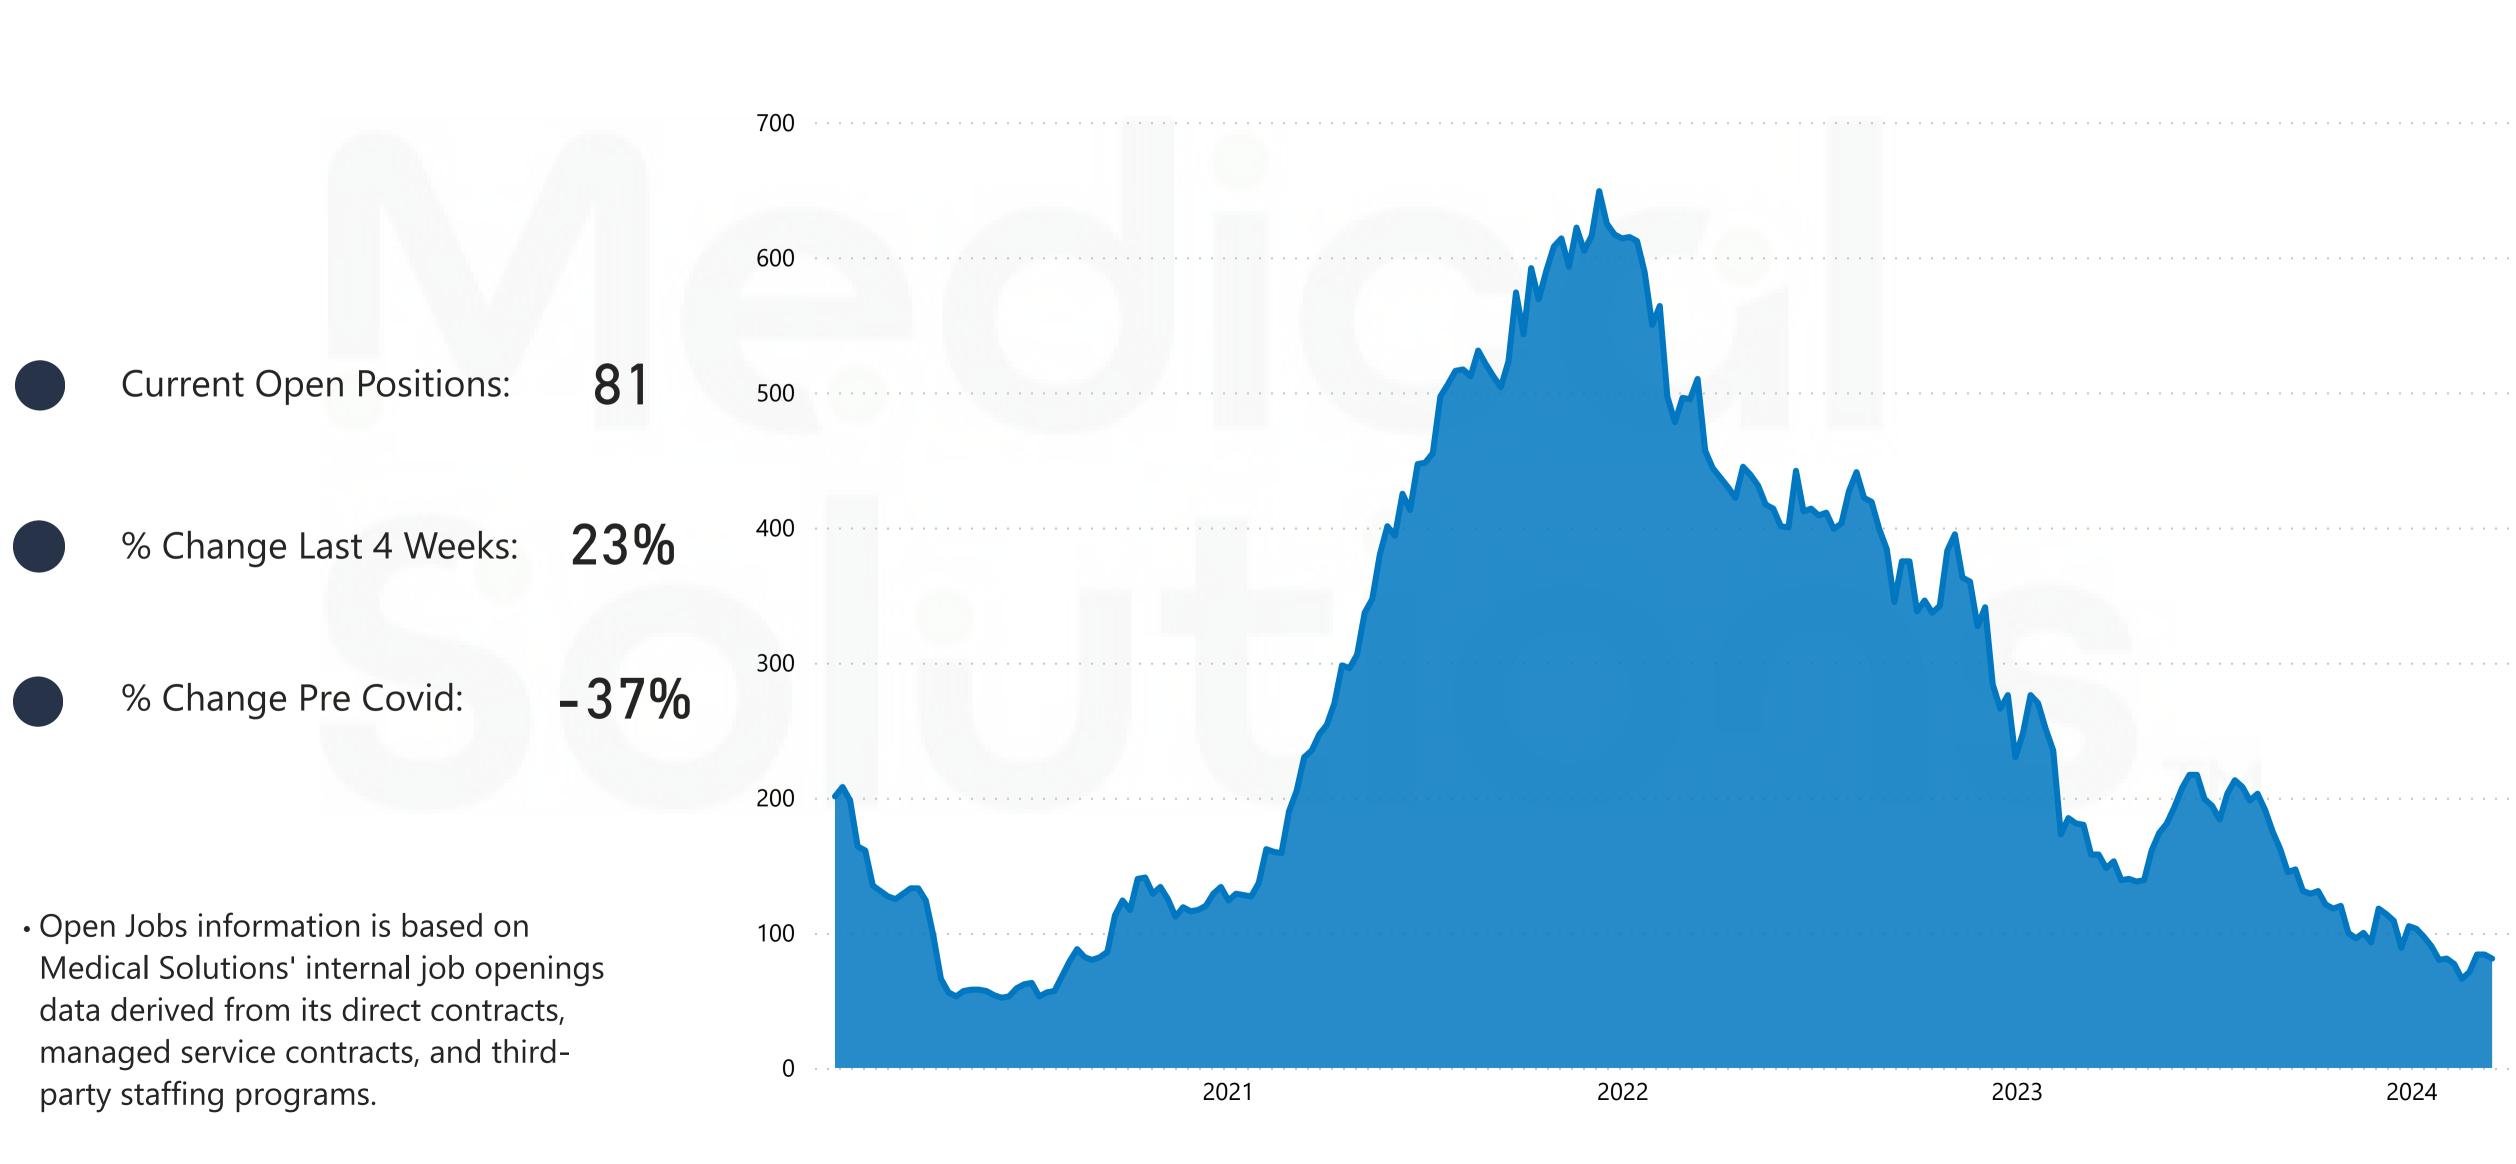

## National RN Travel Cath Lab Job Volume

### 2020 - 2024

eek Ending: 3/16/2024