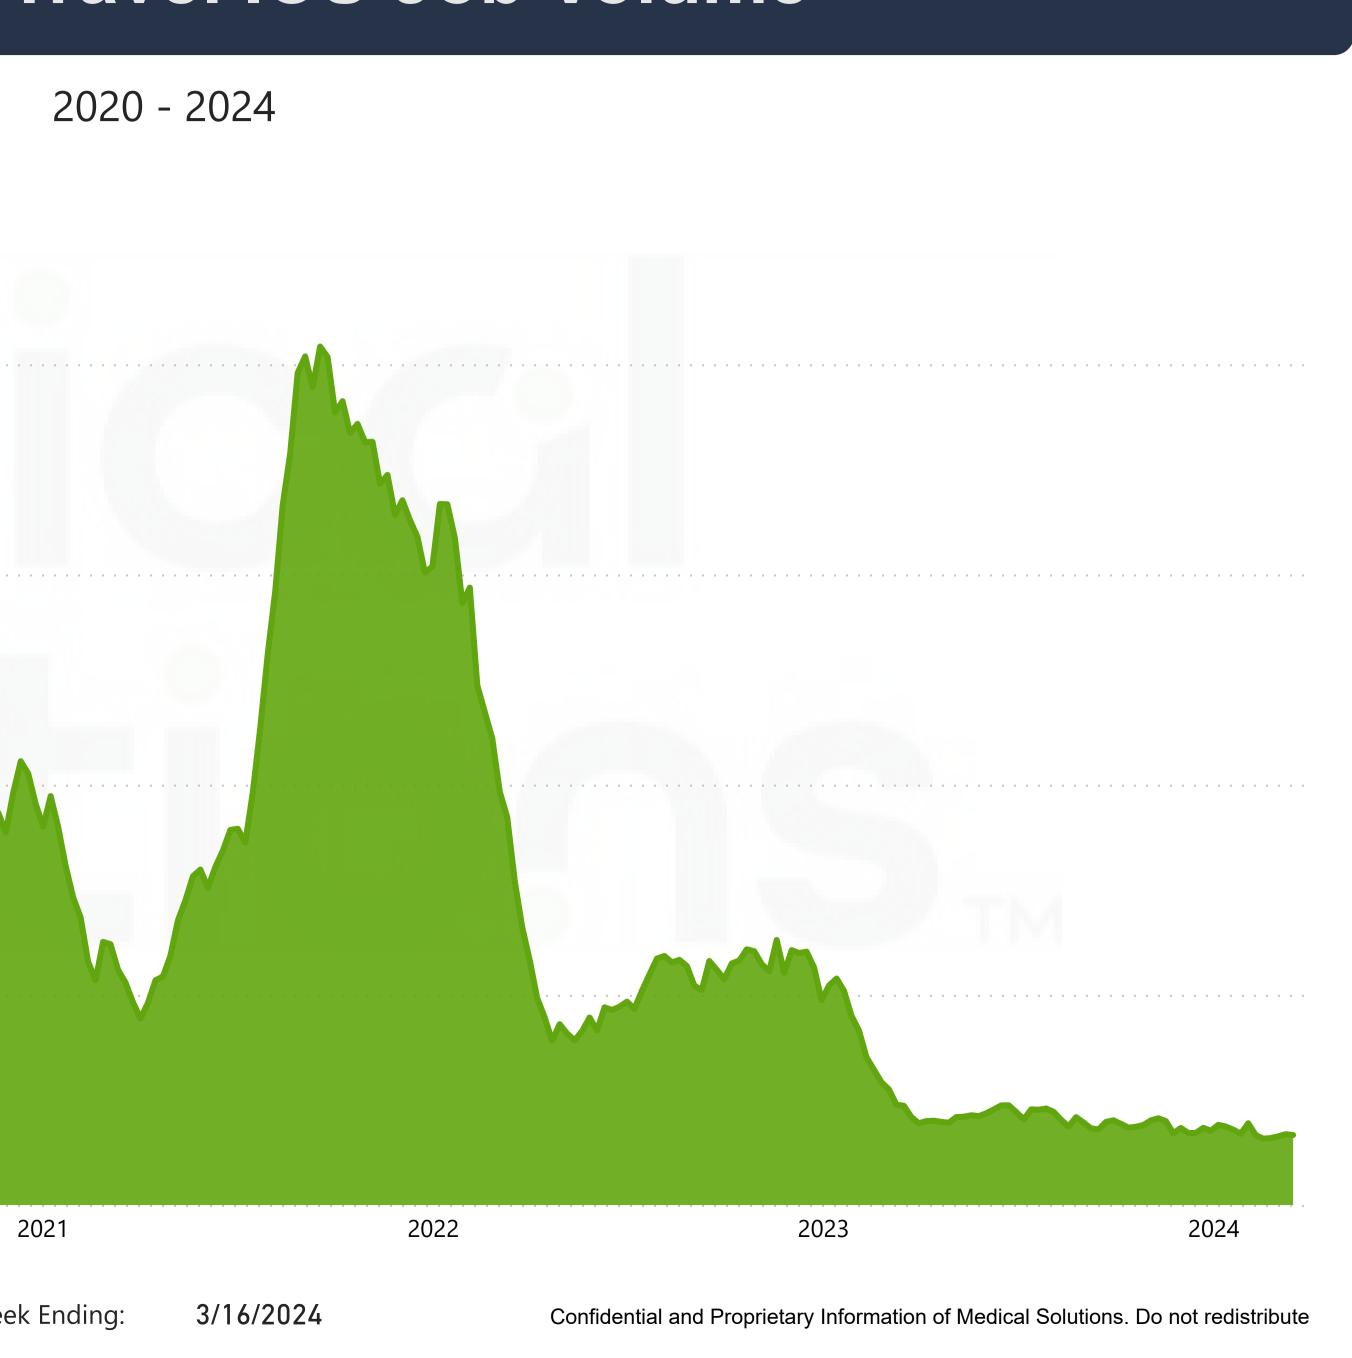

# National Travel Nursing Job Volume By Year

Open Jobs Data As Of Week Ending:

### 2020 - 2024

3/16/2024