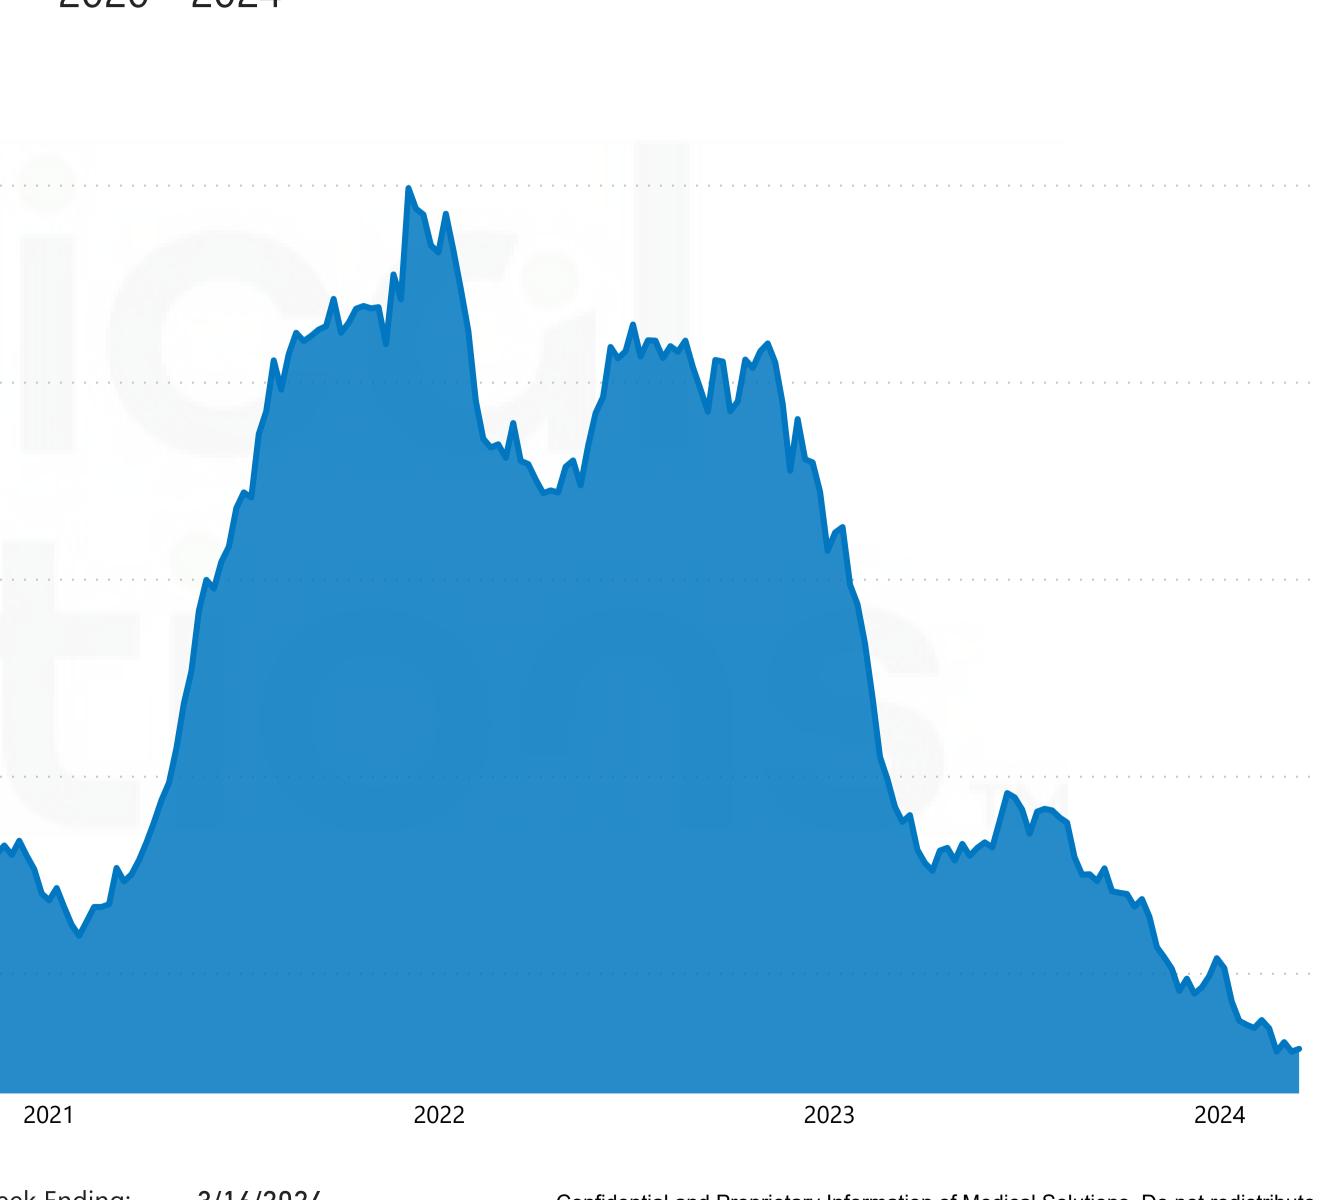

# National Travel Nursing Job Volume By Year

Open Jobs Data As Of Week Ending:

### 2020 - 2024

3/16/2024