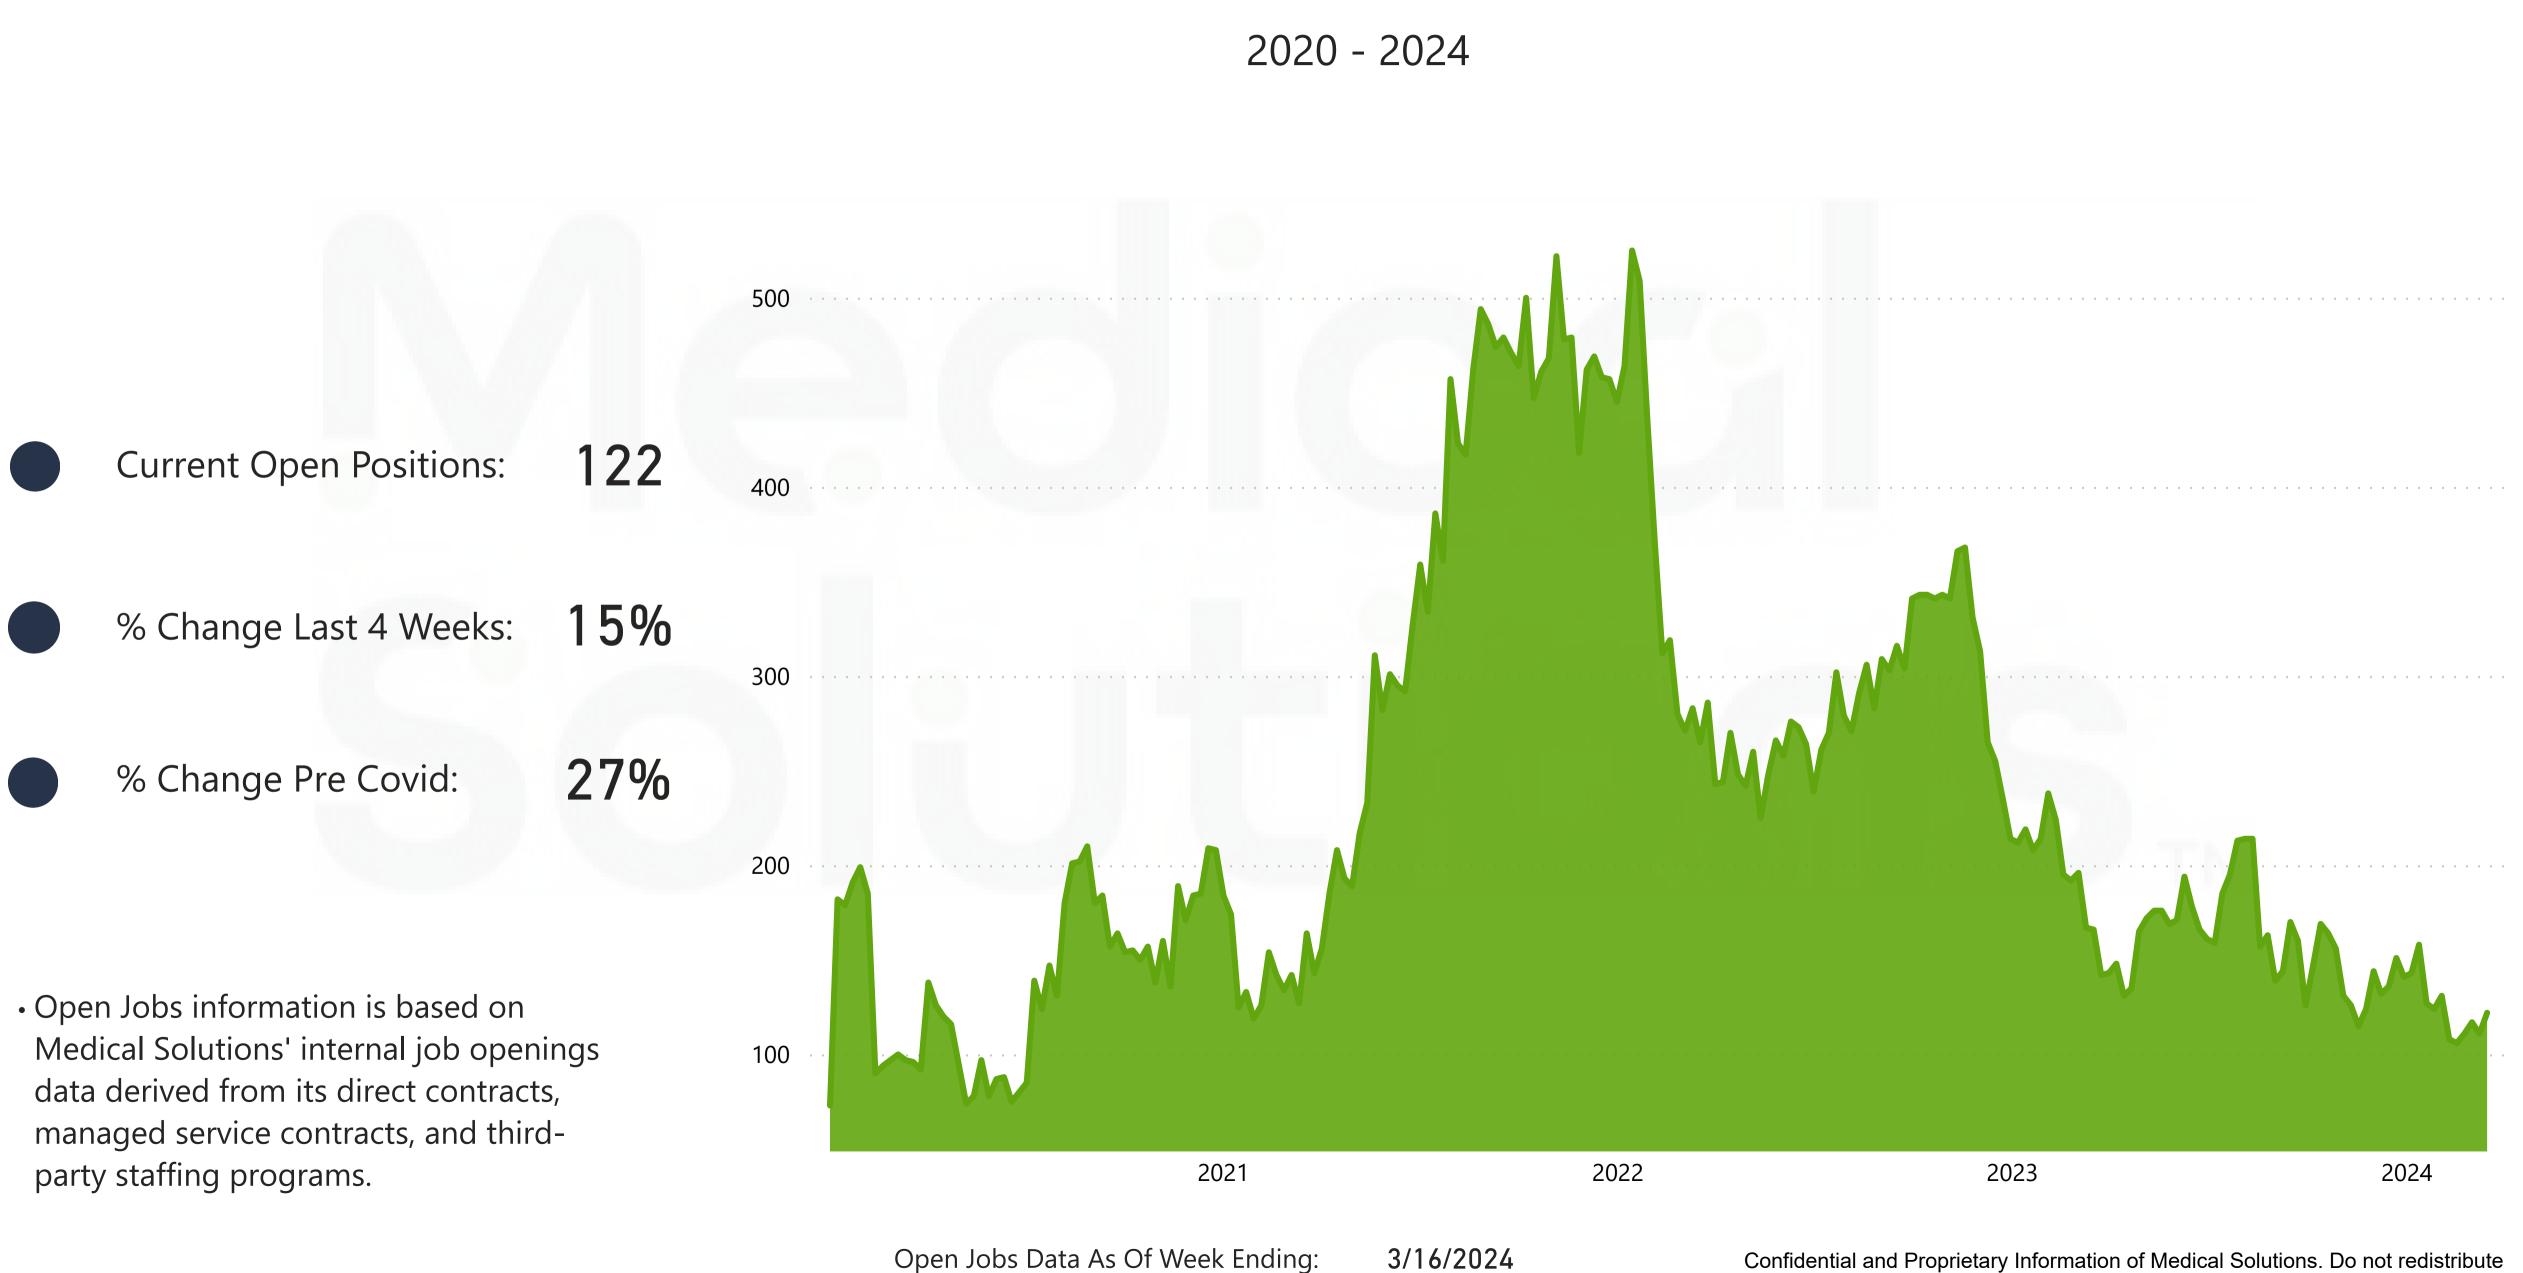

## National RN Travel Case Management Job Volume

|                                                                                                                                                                                  |     | 350 |
|----------------------------------------------------------------------------------------------------------------------------------------------------------------------------------|-----|-----|
|                                                                                                                                                                                  |     | 300 |
| Current Open Positions:                                                                                                                                                          | 59  | 250 |
| % Change Last 4 Weeks:                                                                                                                                                           | 2%  | 200 |
| % Change Pre Covid:                                                                                                                                                              | 18% | 150 |
|                                                                                                                                                                                  |     | 100 |
| <ul> <li>Open Jobs information is based on<br/>Medical Solutions' internal job oper<br/>data derived from its direct contract<br/>managed service contracts, and thir</li> </ul> | ts, | 50  |

party staffing programs.

Open Jobs Data As Of Week Ending: 3/16/2024

### 2020 - 2024