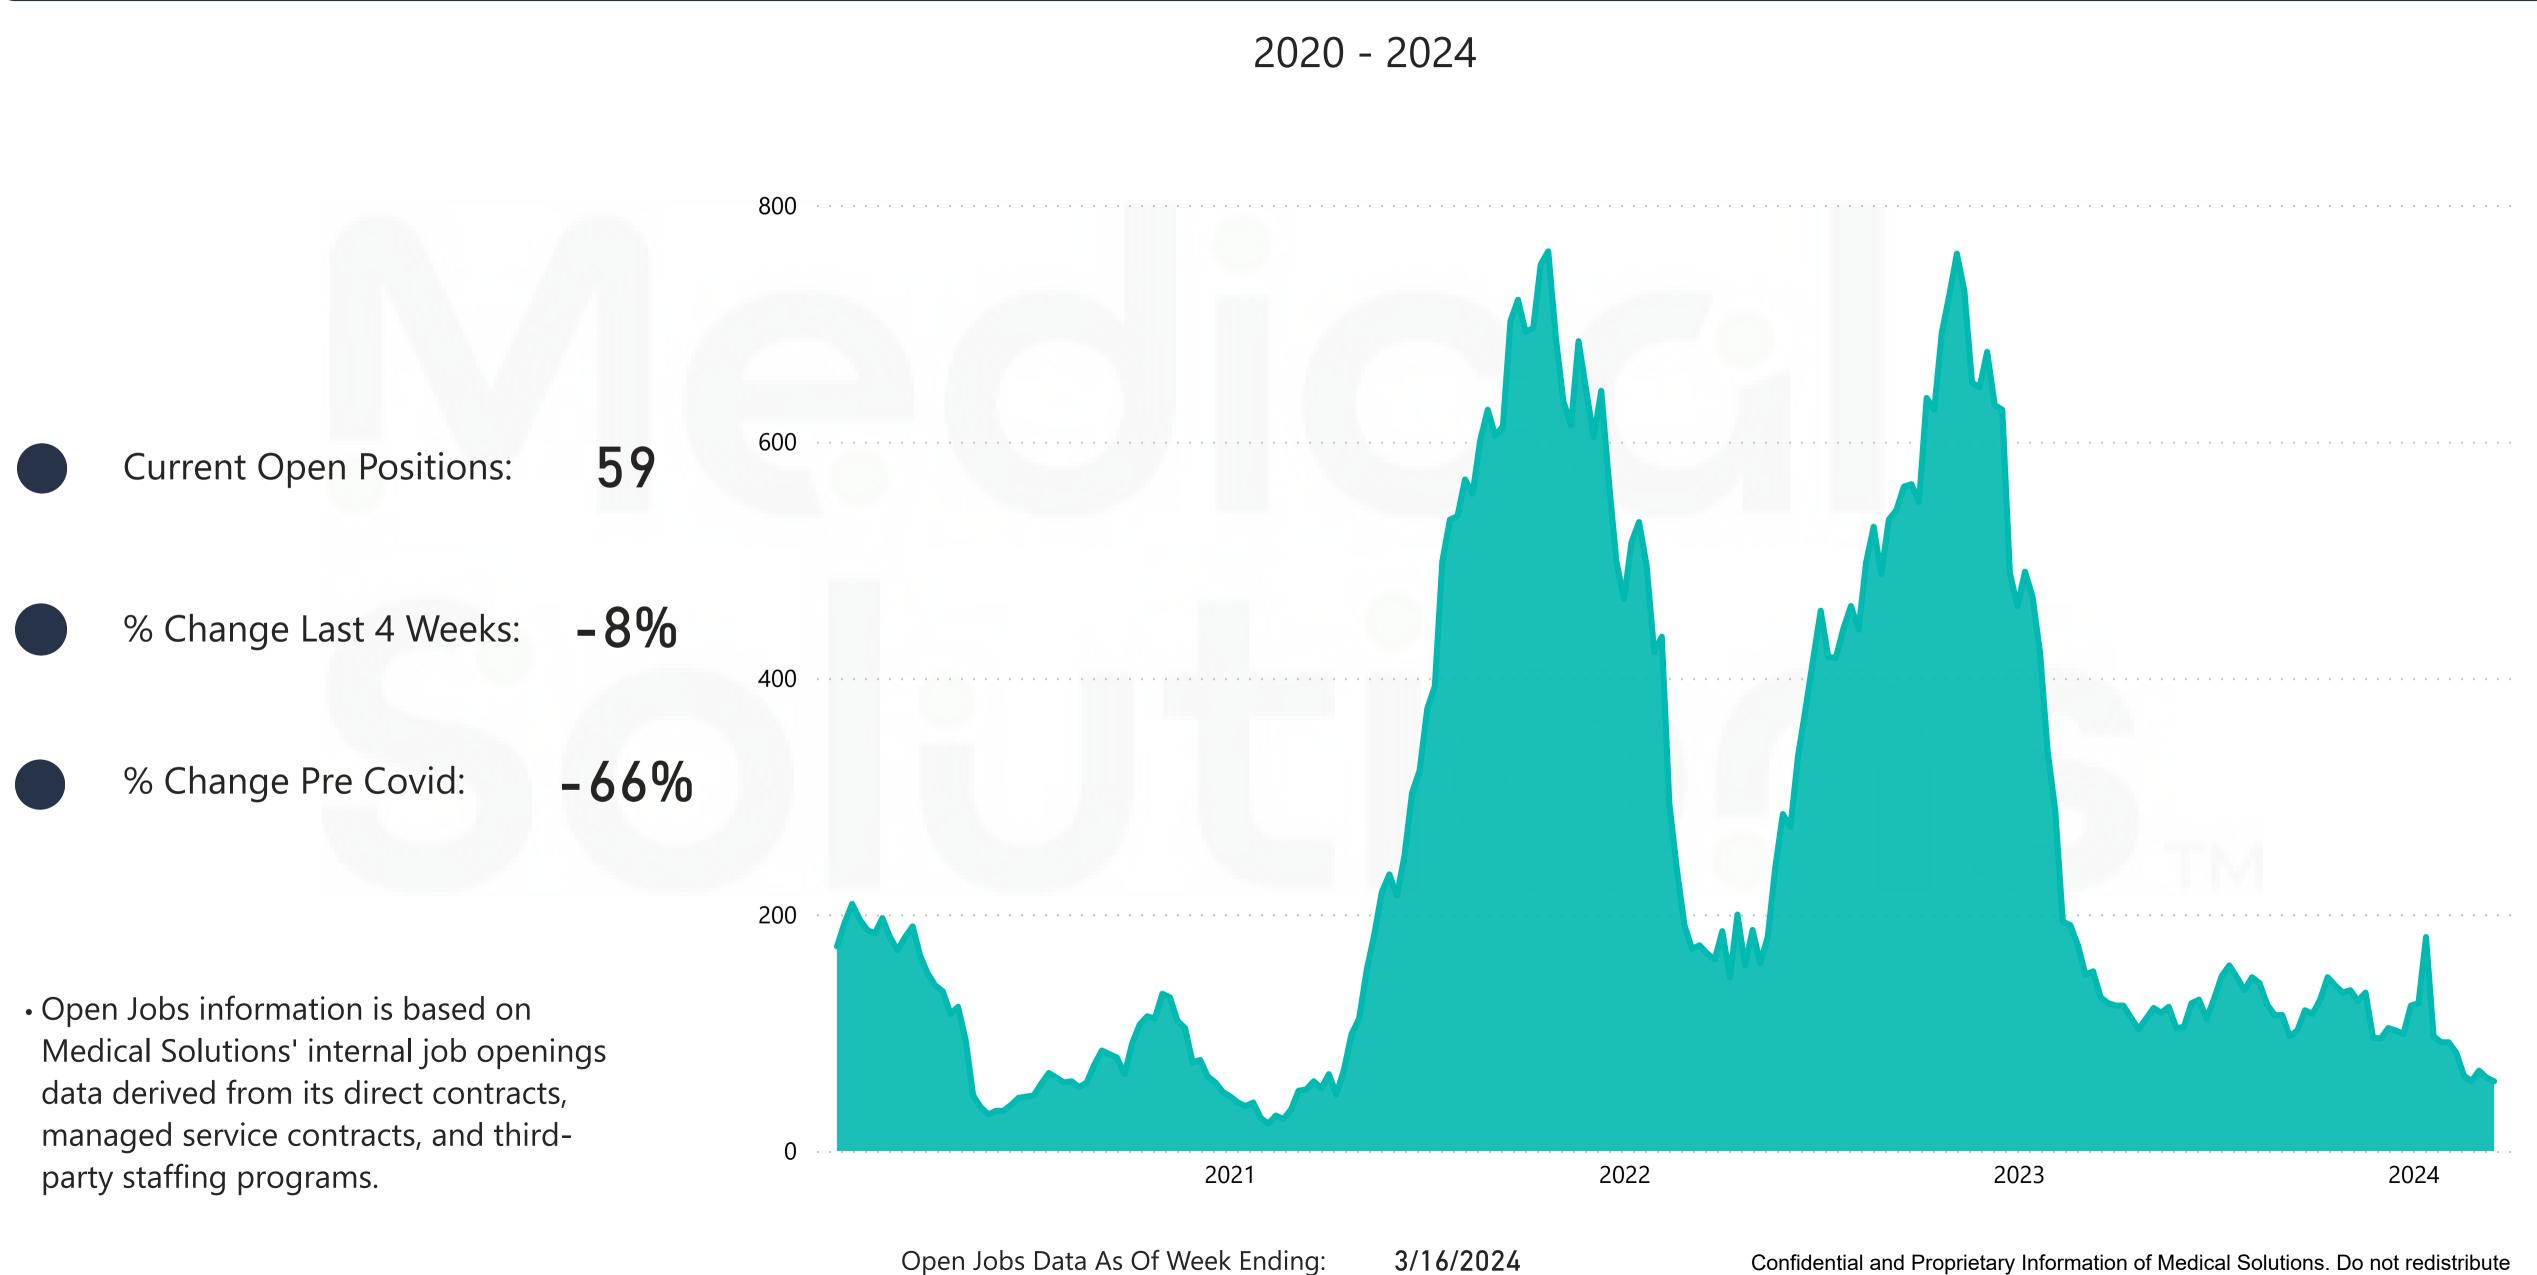

## National RN Travel Case Management Job Volume

|                                                                                                                                                                                  |     | 350 |
|----------------------------------------------------------------------------------------------------------------------------------------------------------------------------------|-----|-----|
|                                                                                                                                                                                  |     | 300 |
| Current Open Positions:                                                                                                                                                          | 59  | 250 |
| % Change Last 4 Weeks:                                                                                                                                                           | 2%  | 200 |
| % Change Pre Covid:                                                                                                                                                              | 18% | 150 |
|                                                                                                                                                                                  |     | 100 |
| <ul> <li>Open Jobs information is based on<br/>Medical Solutions' internal job oper<br/>data derived from its direct contract<br/>managed service contracts, and thir</li> </ul> | ts, | 50  |

party staffing programs.

Open Jobs Data As Of Week Ending: 3/16/2024