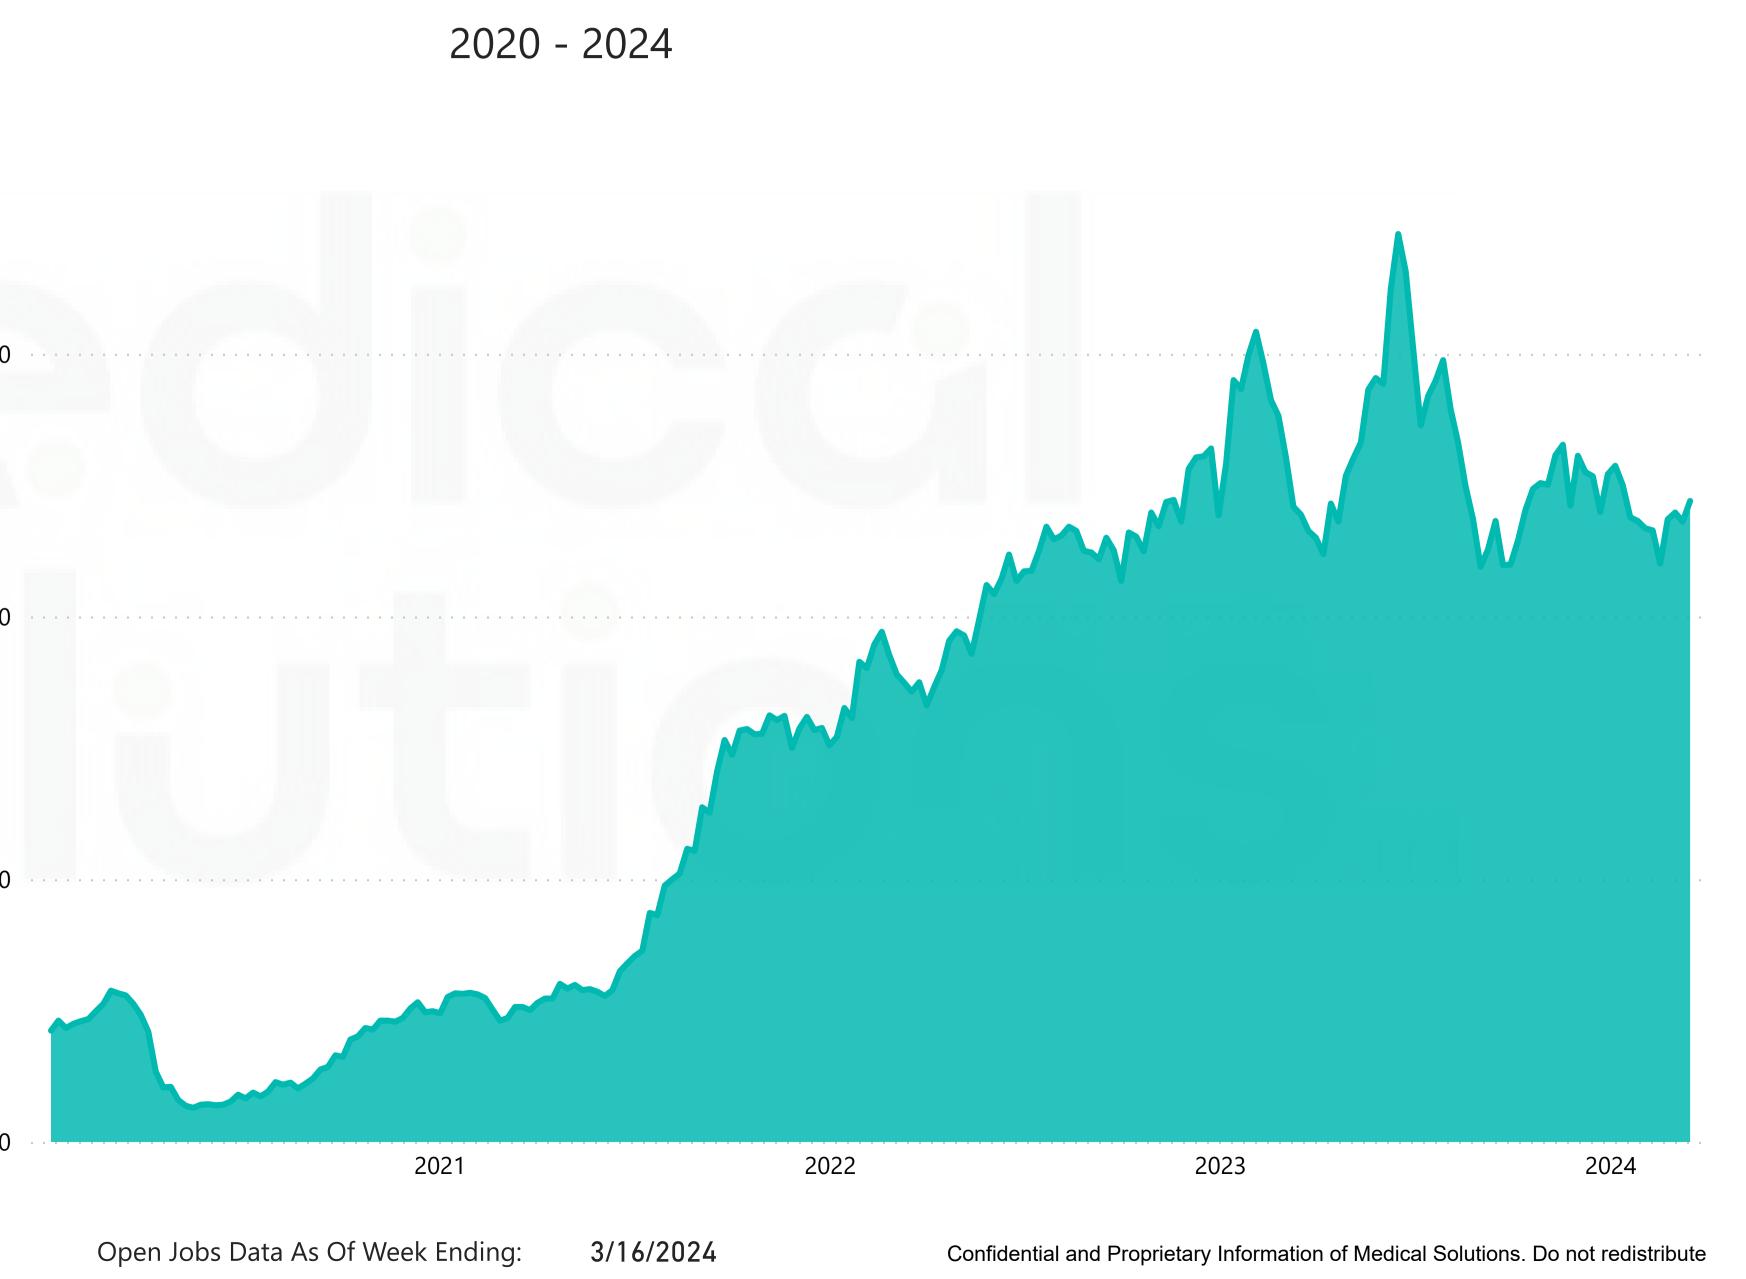

| % Change Pre Covid:     | 16%  | 1,000 |
| <ul> <li>Open Jobs information is based on<br/>Medical Solutions' internal job openings<br/>data derived from its direct contracts,<br/>managed service contracts, and third-<br/>party staffing programs.</li> </ul> |                         |      |       |





## Allied Demand





## National Travel OR Tech Job Volume



## **National Travel Respiratory Therapist Job Volume**



### 2020 - 2024

### National Travel Med Tech Job Volume



Open Jobs Data As Of Week Ending: 3/16/2024

### 2020 - 2024

## National Travel Rad Tech Job Volume







### National Bill Rate Averages







### **National Bill Rates**

### Nursing (RN)

| Specialty                            | National<br>Average<br>▼ |
|--------------------------------------|--------------------------|
| OR (Operating Room)                  | \$119.93 个               |
| Cardiac Cath Lab                     | \$119.66 🎽               |
| PICU (Pediatric Intensive Care Unit) | \$113.75 🖖               |
| IR (Interventional Radiology)        | \$113.17 个               |
| L&D (Labor and Delivery)             | \$112.84 🖖               |
| NICU (Neonatal Intensive Care Unit)  | \$107.88 个               |
| Case Management (Utilization Review) | \$103.67 🎽               |
| ER (Emergency Room)                  | \$102.70 个               |
| PACU (Post Anesthesia Care U