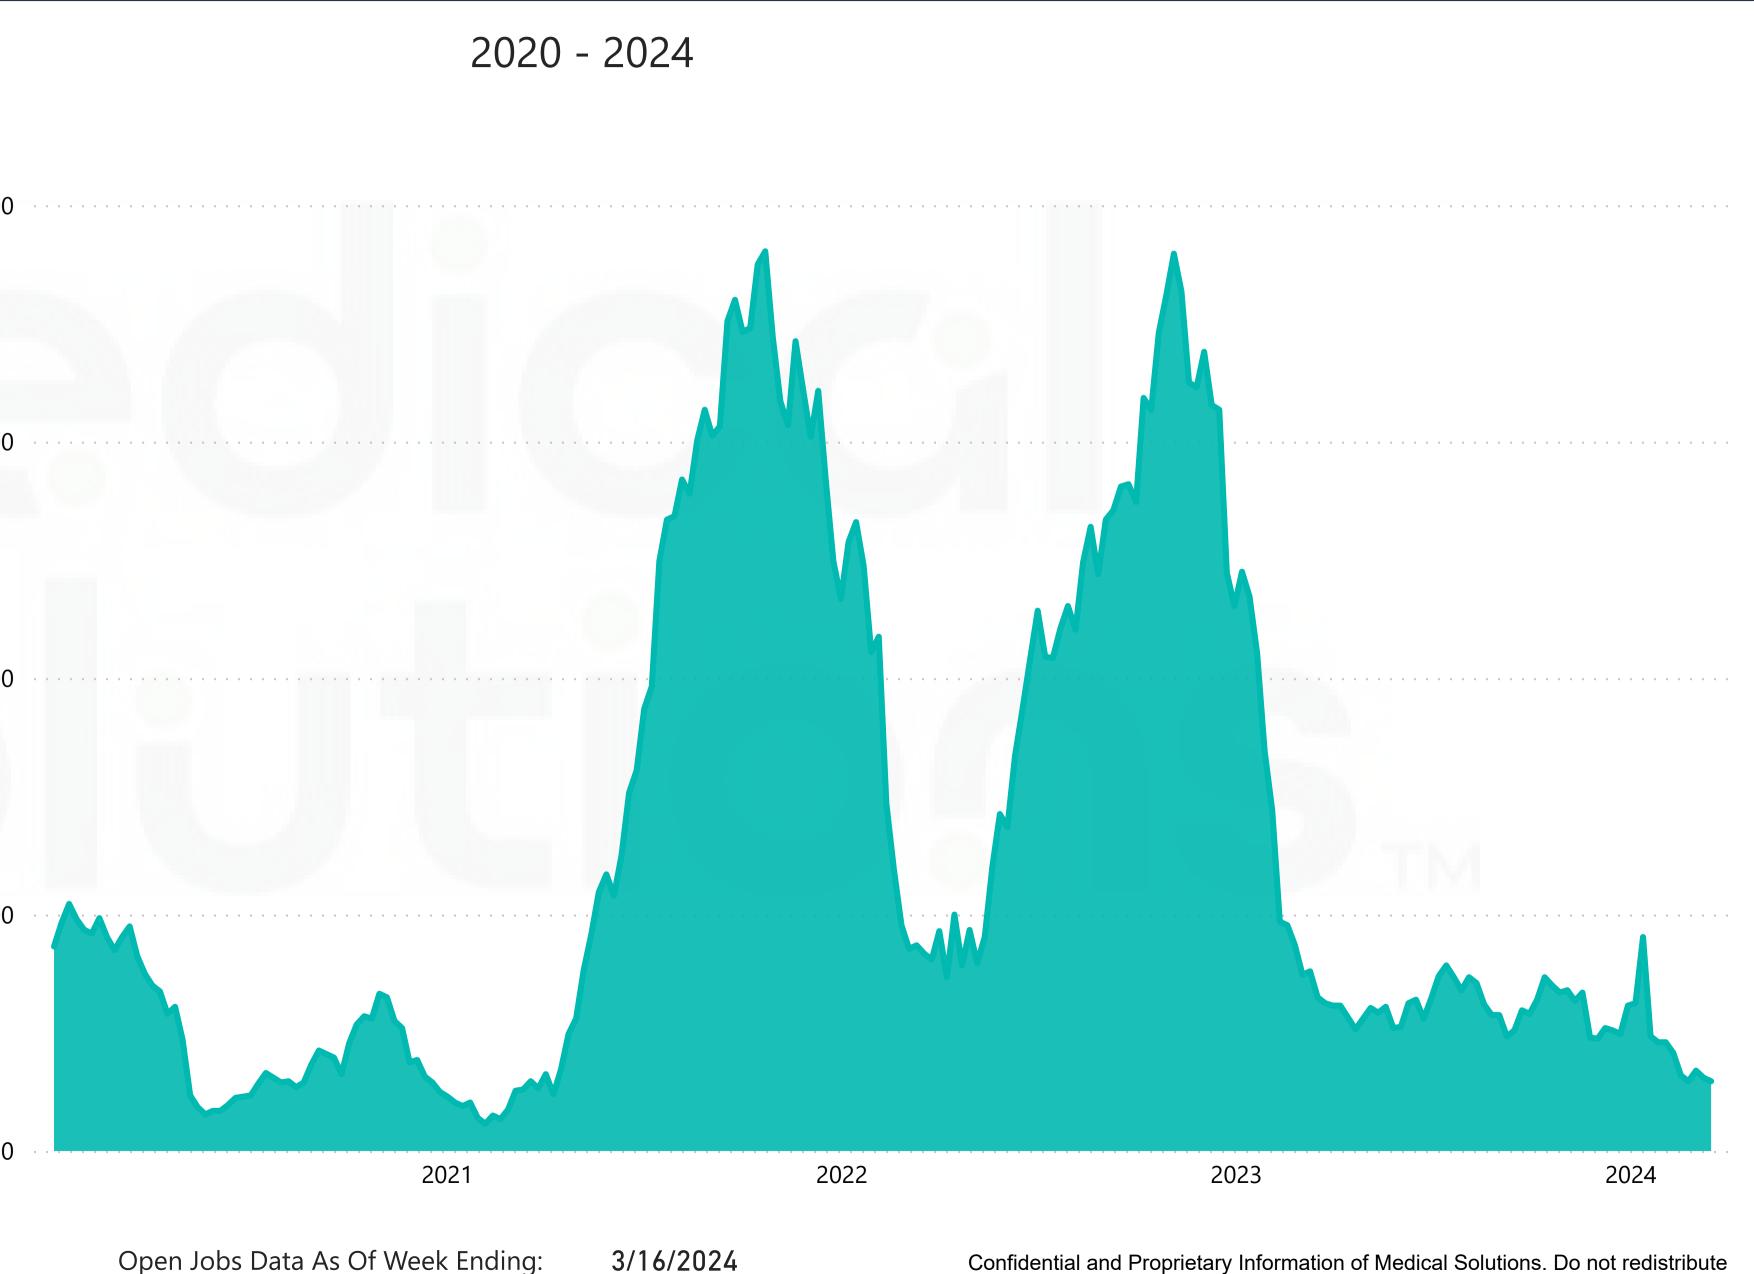

## National RN Travel Case Management Job Volume

|                                                                                                                                                                                  |     | 350 |
|----------------------------------------------------------------------------------------------------------------------------------------------------------------------------------|-----|-----|
|                                                                                                                                                                                  |     | 300 |
| Current Open Positions:                                                                                                                                                          | 59  | 250 |
| % Change Last 4 Weeks:                                                                                                                                                           | 2%  | 200 |
| % Change Pre Covid:                                                                                                                                                              | 18% | 150 |
|                                                                                                                                                                                  |     | 100 |
| <ul> <li>Open Jobs information is based on<br/>Medical Solutions' internal job oper<br/>data derived from its direct contract<br/>managed service contracts, and thir</li> </ul> | ts, | 50  |

party staffing programs.

Open Jobs Data As Of Week Ending: 3/16/2024