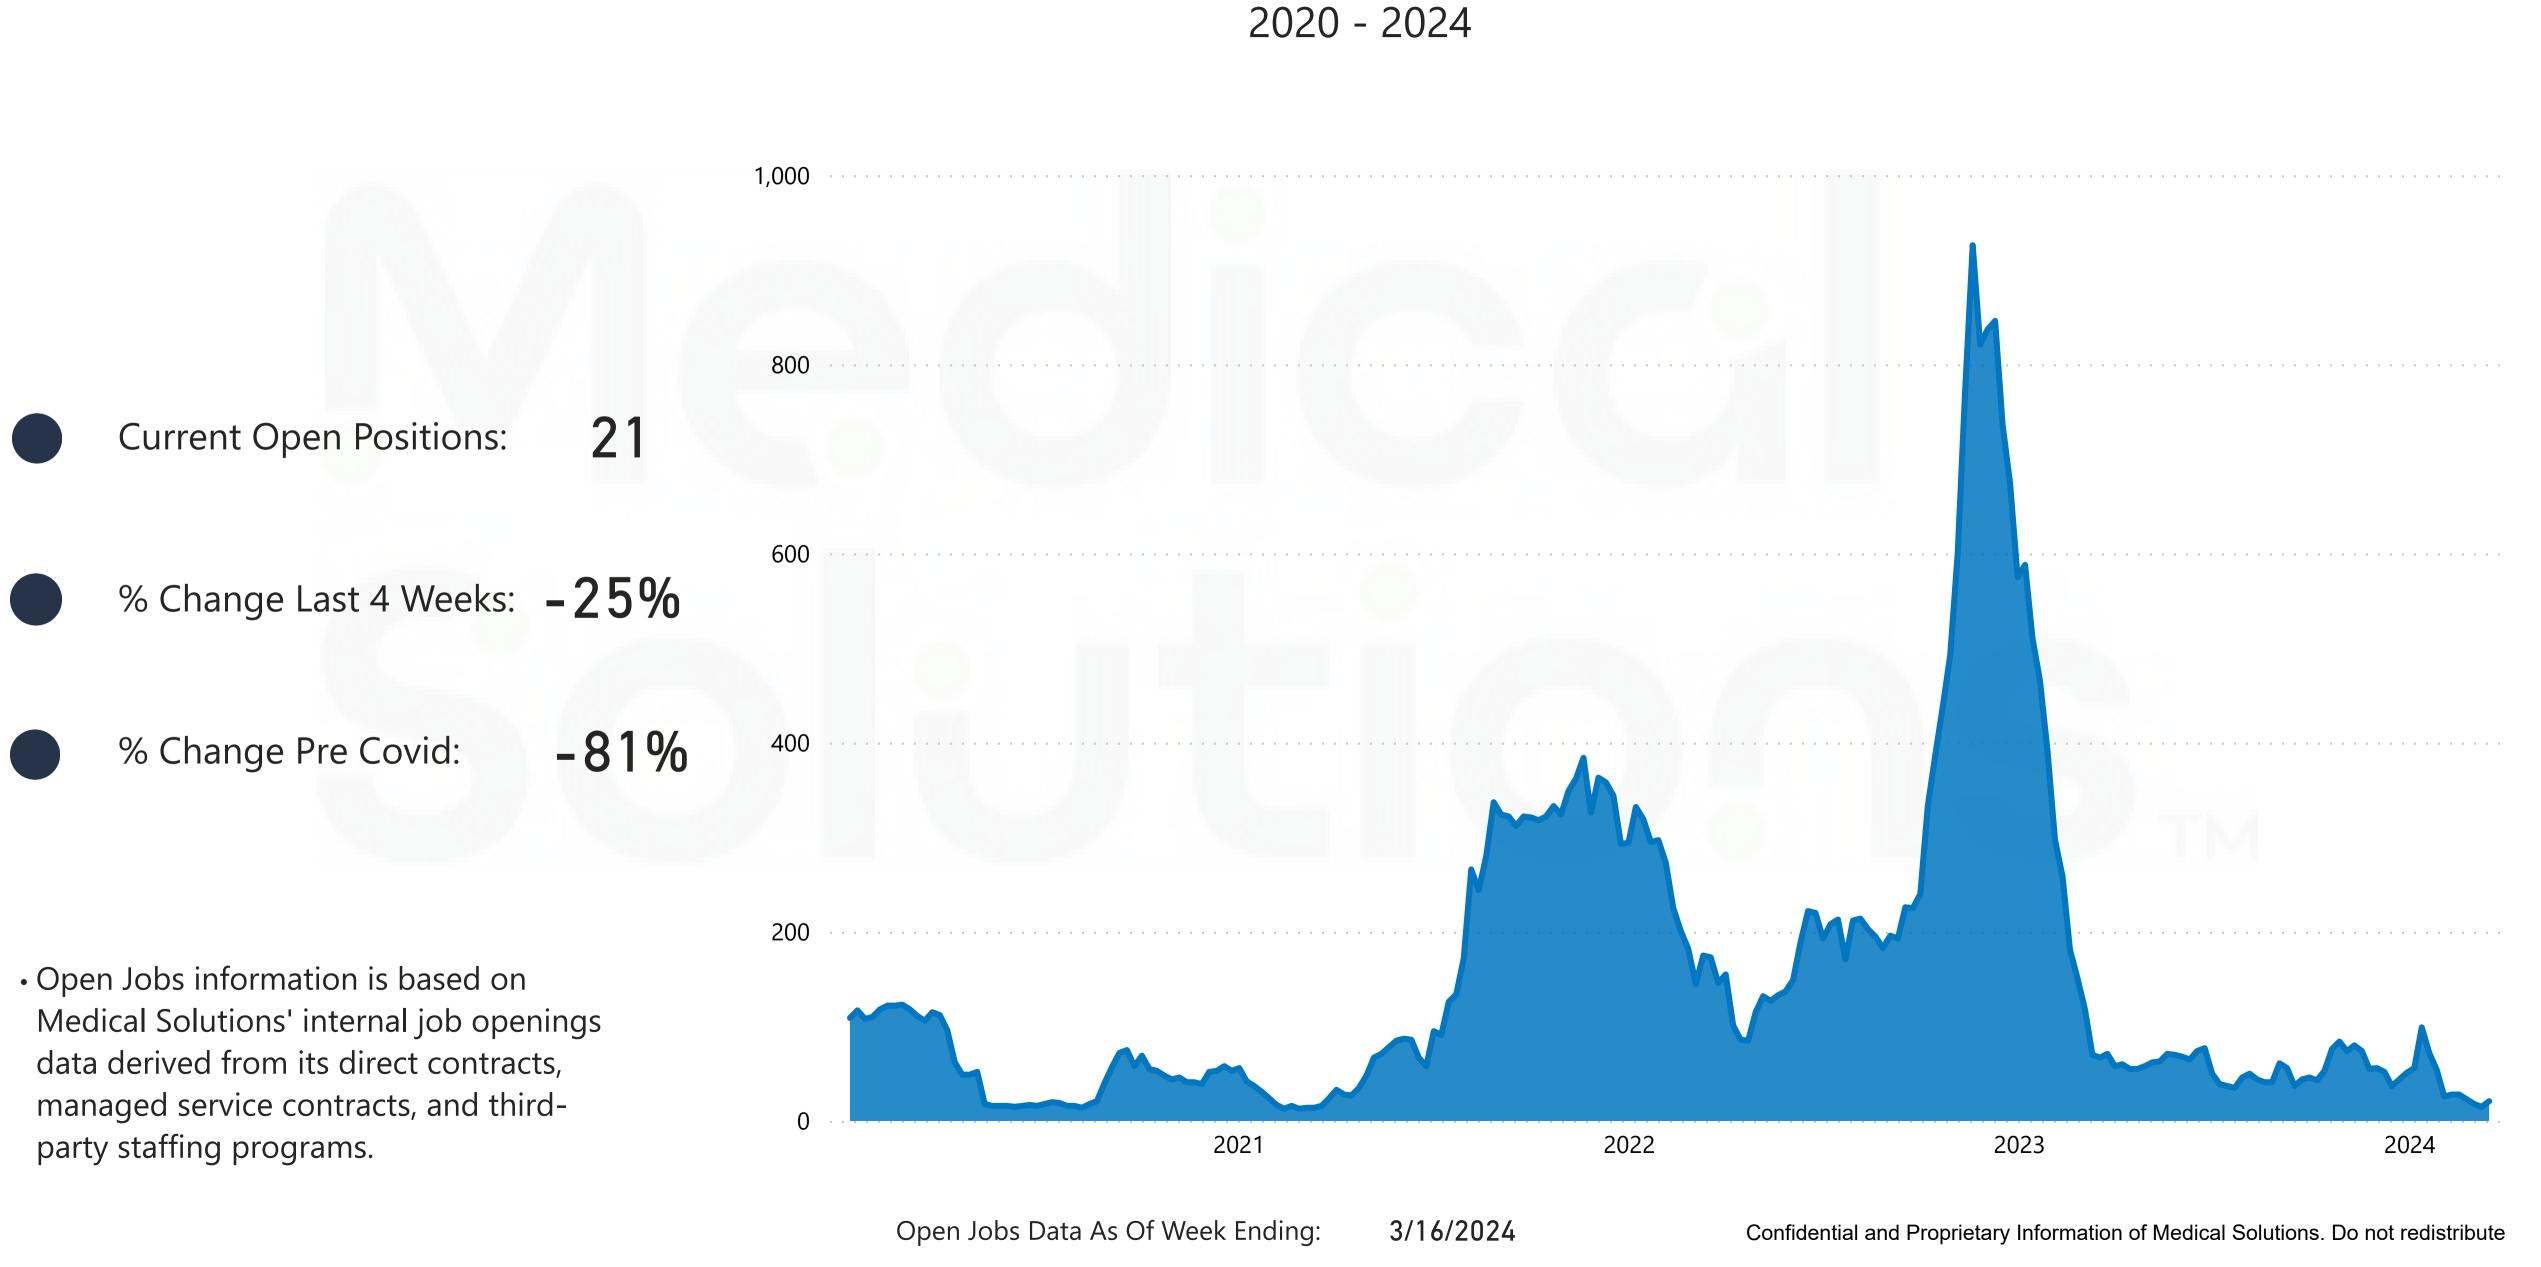

## National Travel CNA Job Volume

## National Travel LPN Job Volume

|                                                                                                                                                                                                                       |                         |      | 2,000 |
|-----------------------------------------------------------------------------------------------------------------------------------------------------------------------------------------------------------------------|-------------------------|------|-------|
|                                                                                                                                                                                                                       | Current Open Positions: | 301  | 1,500 |
|                                                                                                                                                                                                                       | % Change Last 4 Weeks:  | - 5% |       |
|                                                                                                                                                                                                                       | % Change Pre Covid:     | 16%  | 1,000 |
| <ul> <li>Open Jobs information is based on<br/>Medical Solutions' internal job openings<br/>data derived from its direct contracts,<br/>managed service contracts, and third-<br/>party staffing programs.</li> </ul> |                         |      |       |