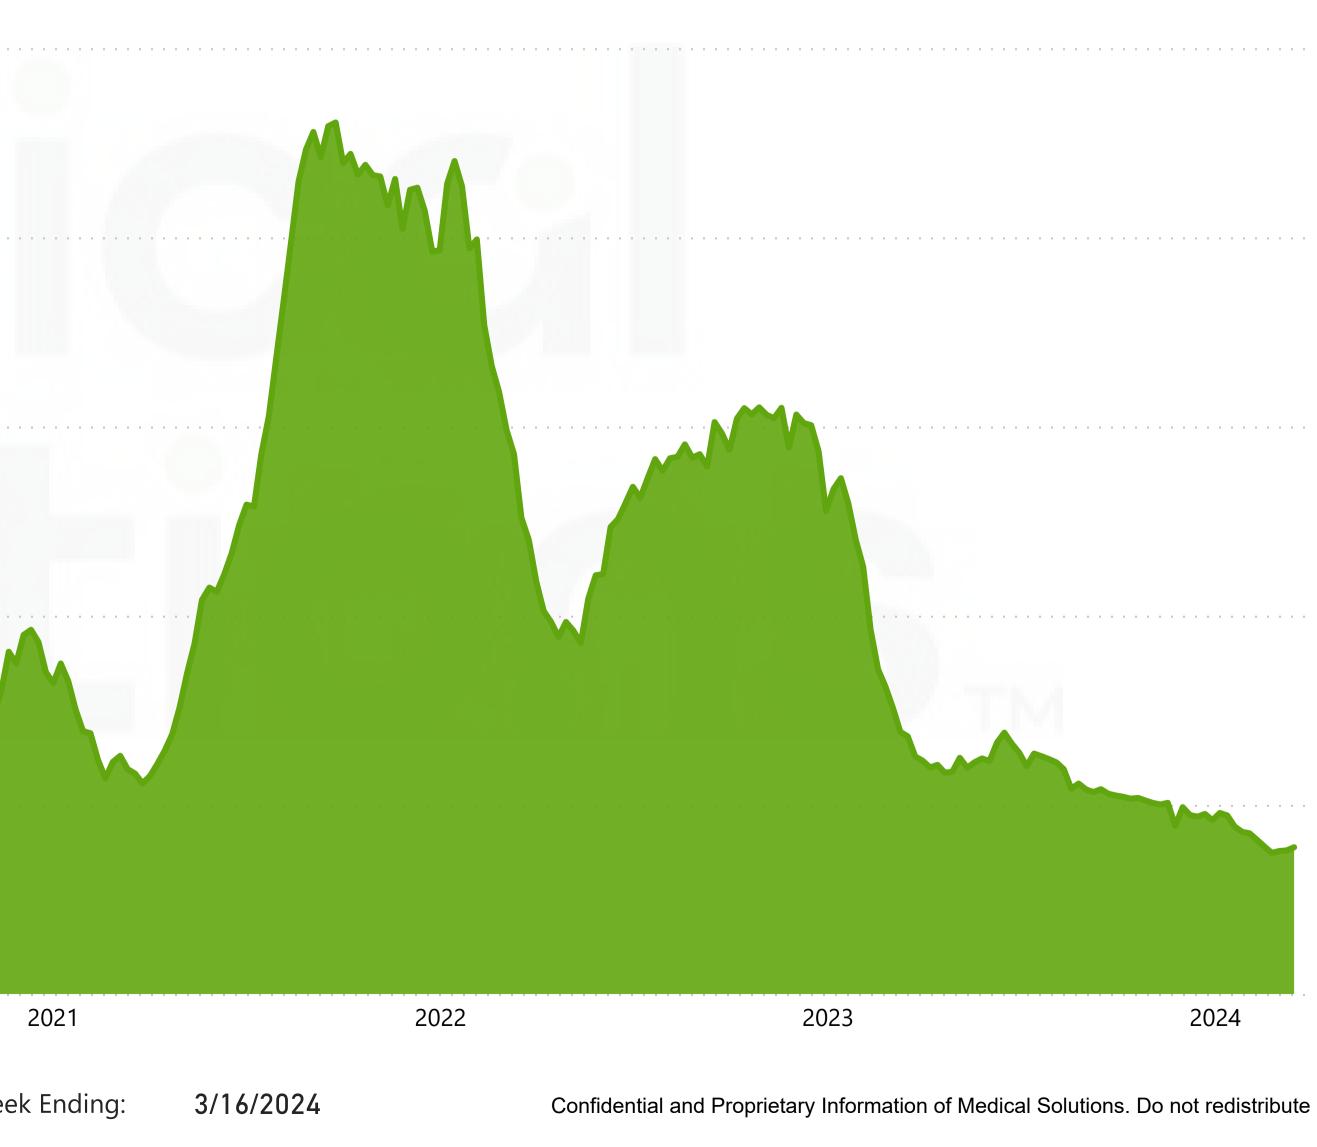

# Nursing Demand

## National Travel Nursing Job Volume

|       |                                 |         | 50,000 |
|-------|---------------------------------|---------|--------|
|       | Current Open Positions:         | 7,759   | 40,000 |
|       | % Change Last 4 Weeks:          | -1%     | 30,000 |
|       | % Change Pre Covid:             | -19%    | 20,000 |
| • One | en Jobs information is based on | Medical | 10,000 |

- Open Jobs Information is based on iviedical Solutions' internal job openings data derived from its direct contracts, managed service contracts, and third-party staffing programs.
- Travel Nursing includes all RN, LPN, and CNA open positions