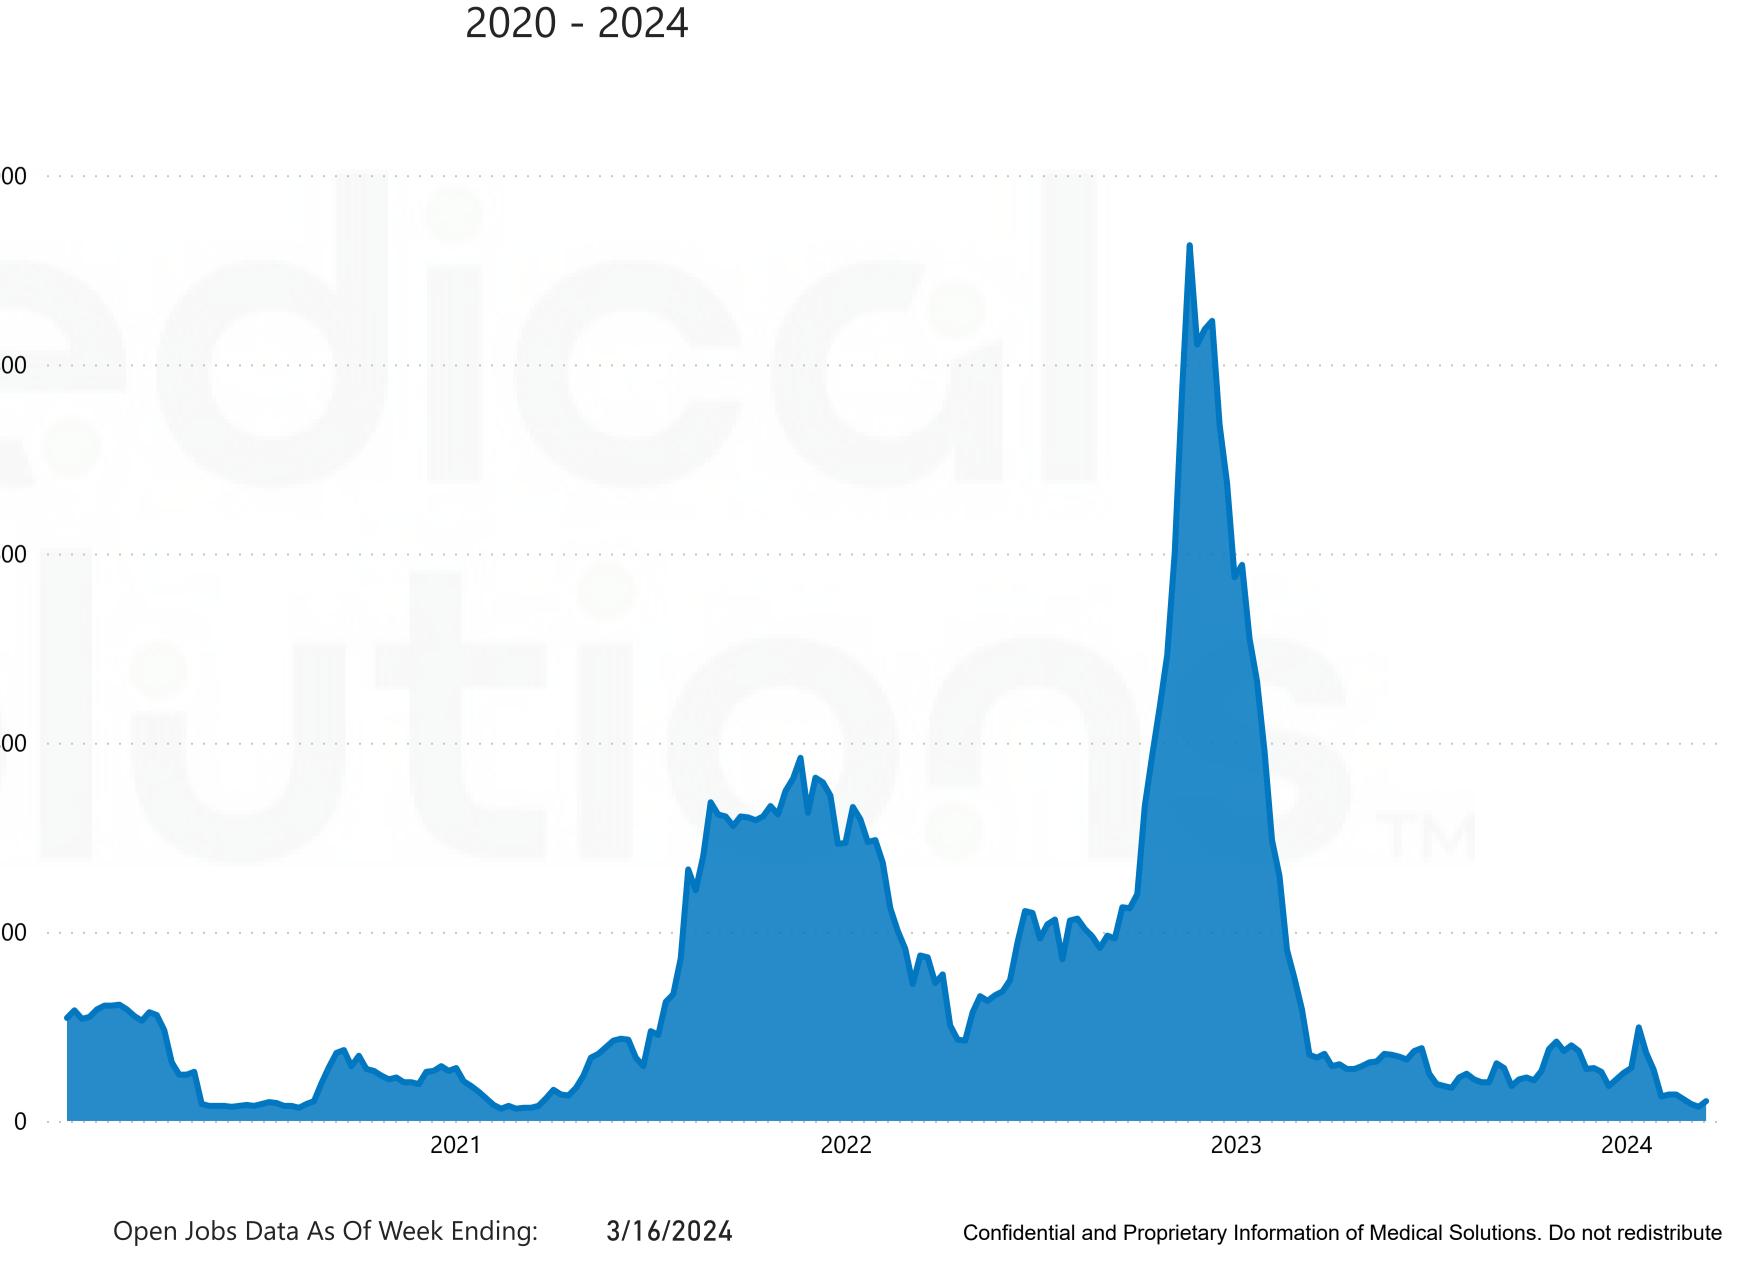

## National Travel CNA Job Volume

## National Travel LPN Job Volume

|                                                                                                                                                                                                                       |                         |      | 2,000 |
|-----------------------------------------------------------------------------------------------------------------------------------------------------------------------------------------------------------------------|-------------------------|------|-------|
|                                                                                                                                                                                                                       | Current Open Positions: | 301  | 1,500 |
|                                                                                                                                                                                                                       | % Change Last 4 Weeks:  | - 5% |       |
|                                                                                                                                                                                                                       | % Change Pre Covid:     | 16%  | 1,000 |
| <ul> <li>Open Jobs information is based on<br/>Medical Solutions' internal job openings<br/>data derived from its direct contracts,<br/>managed service contracts, and third-<br/>party staffing programs.</li> </ul> |                         |      |       |