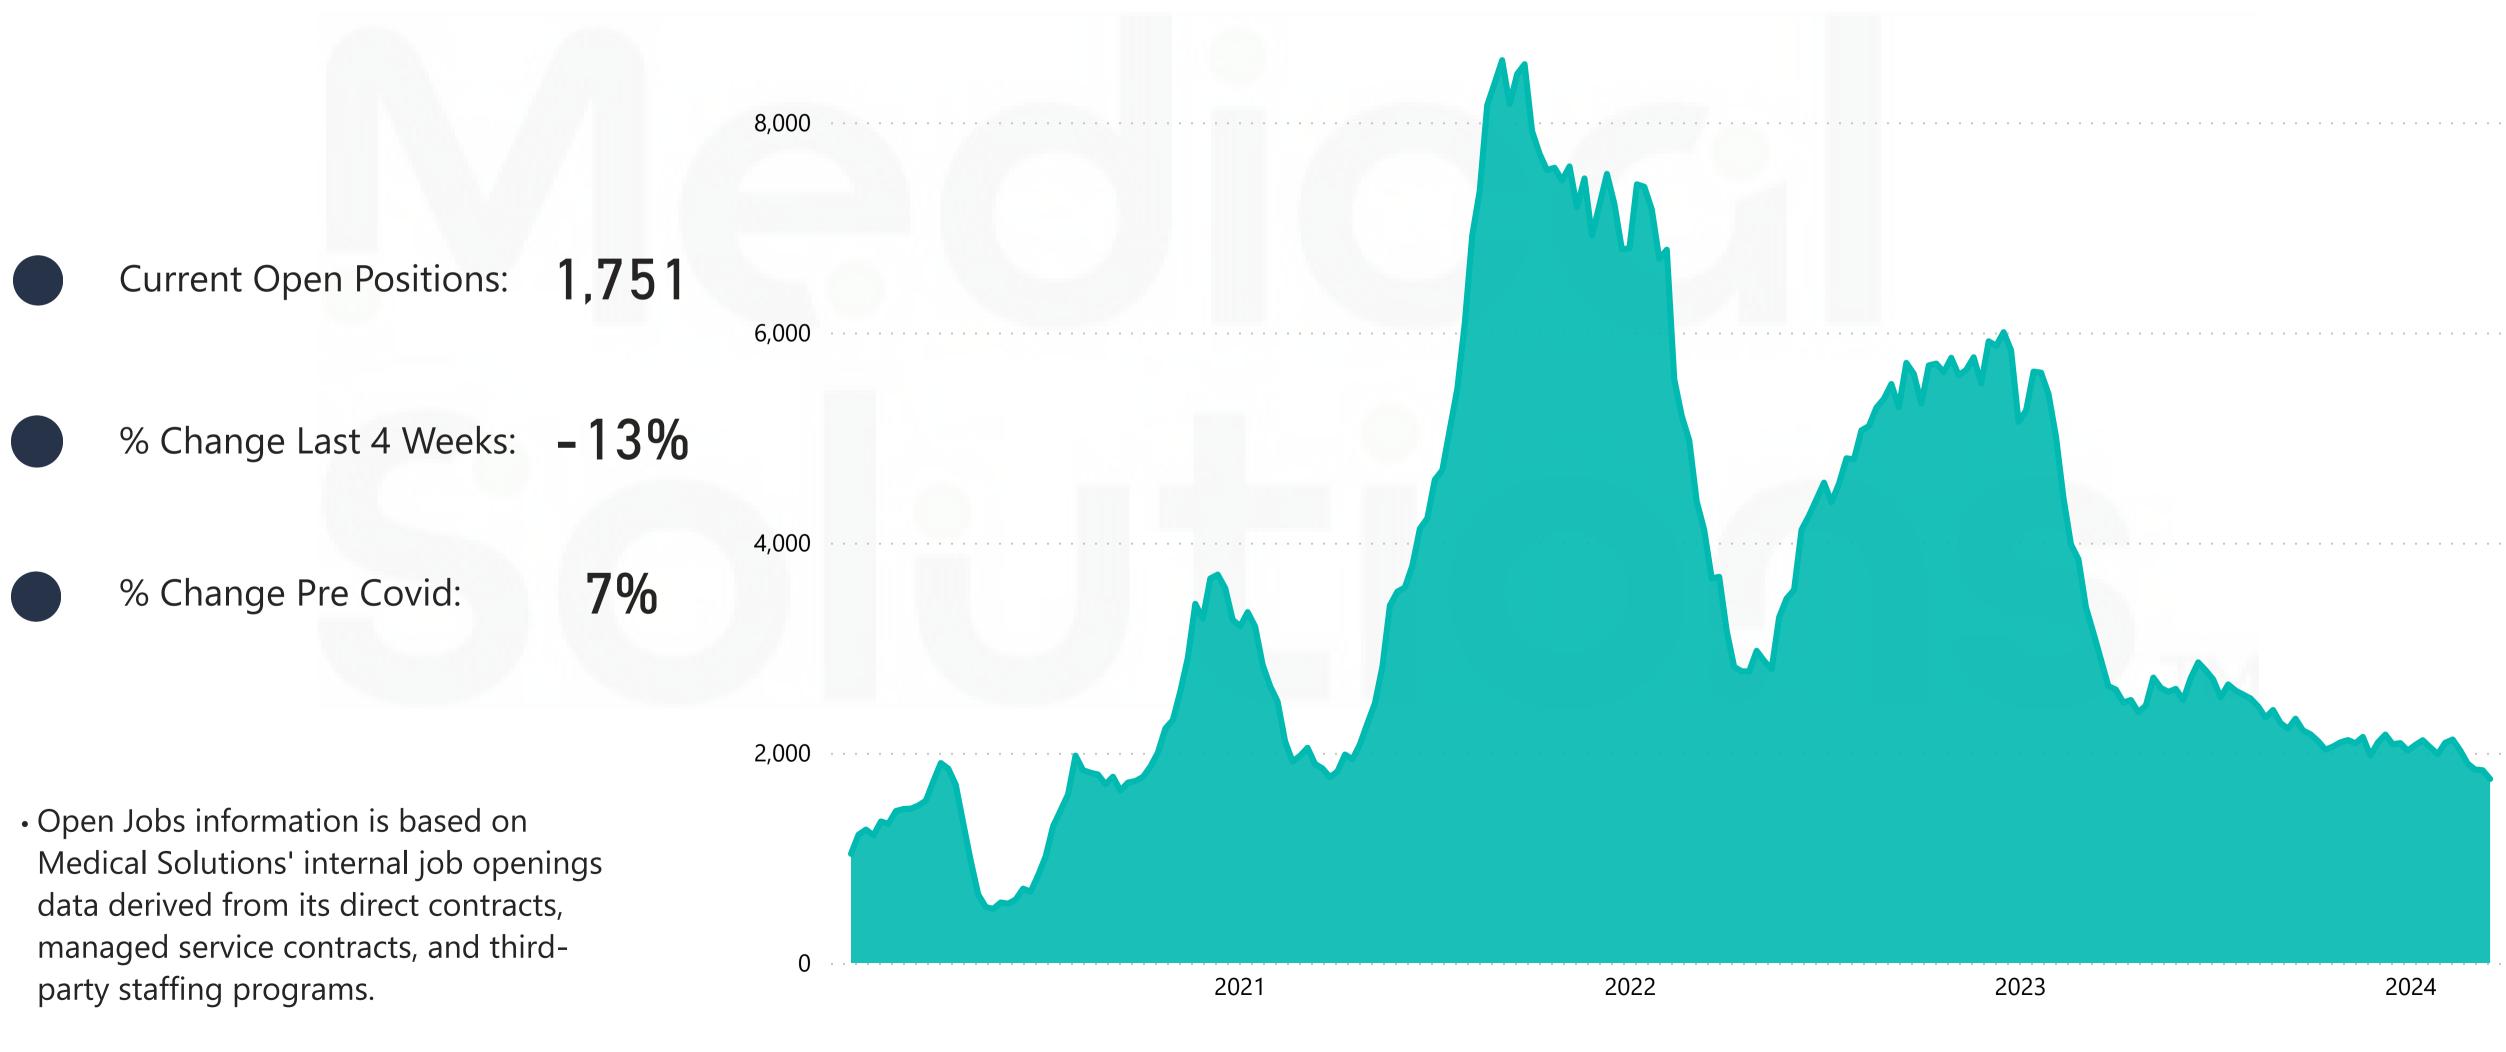

## National Travel Nursing Job Volume

|       |                                 |         | 50,000 |
|-------|---------------------------------|---------|--------|
|       | Current Open Positions:         | 7,759   | 40,000 |
|       | % Change Last 4 Weeks:          | -1%     | 30,000 |
|       | % Change Pre Covid:             | -19%    | 20,000 |
| • One | en Jobs information is based on | Medical | 10,000 |

- Open Jobs Information is based on iviedical Solutions' internal job openings data derived from its direct contracts, managed service contracts, and third-party staffing programs.
- Travel Nursing includes all RN, LPN, and CNA open positions

0

### 2020 - 2024