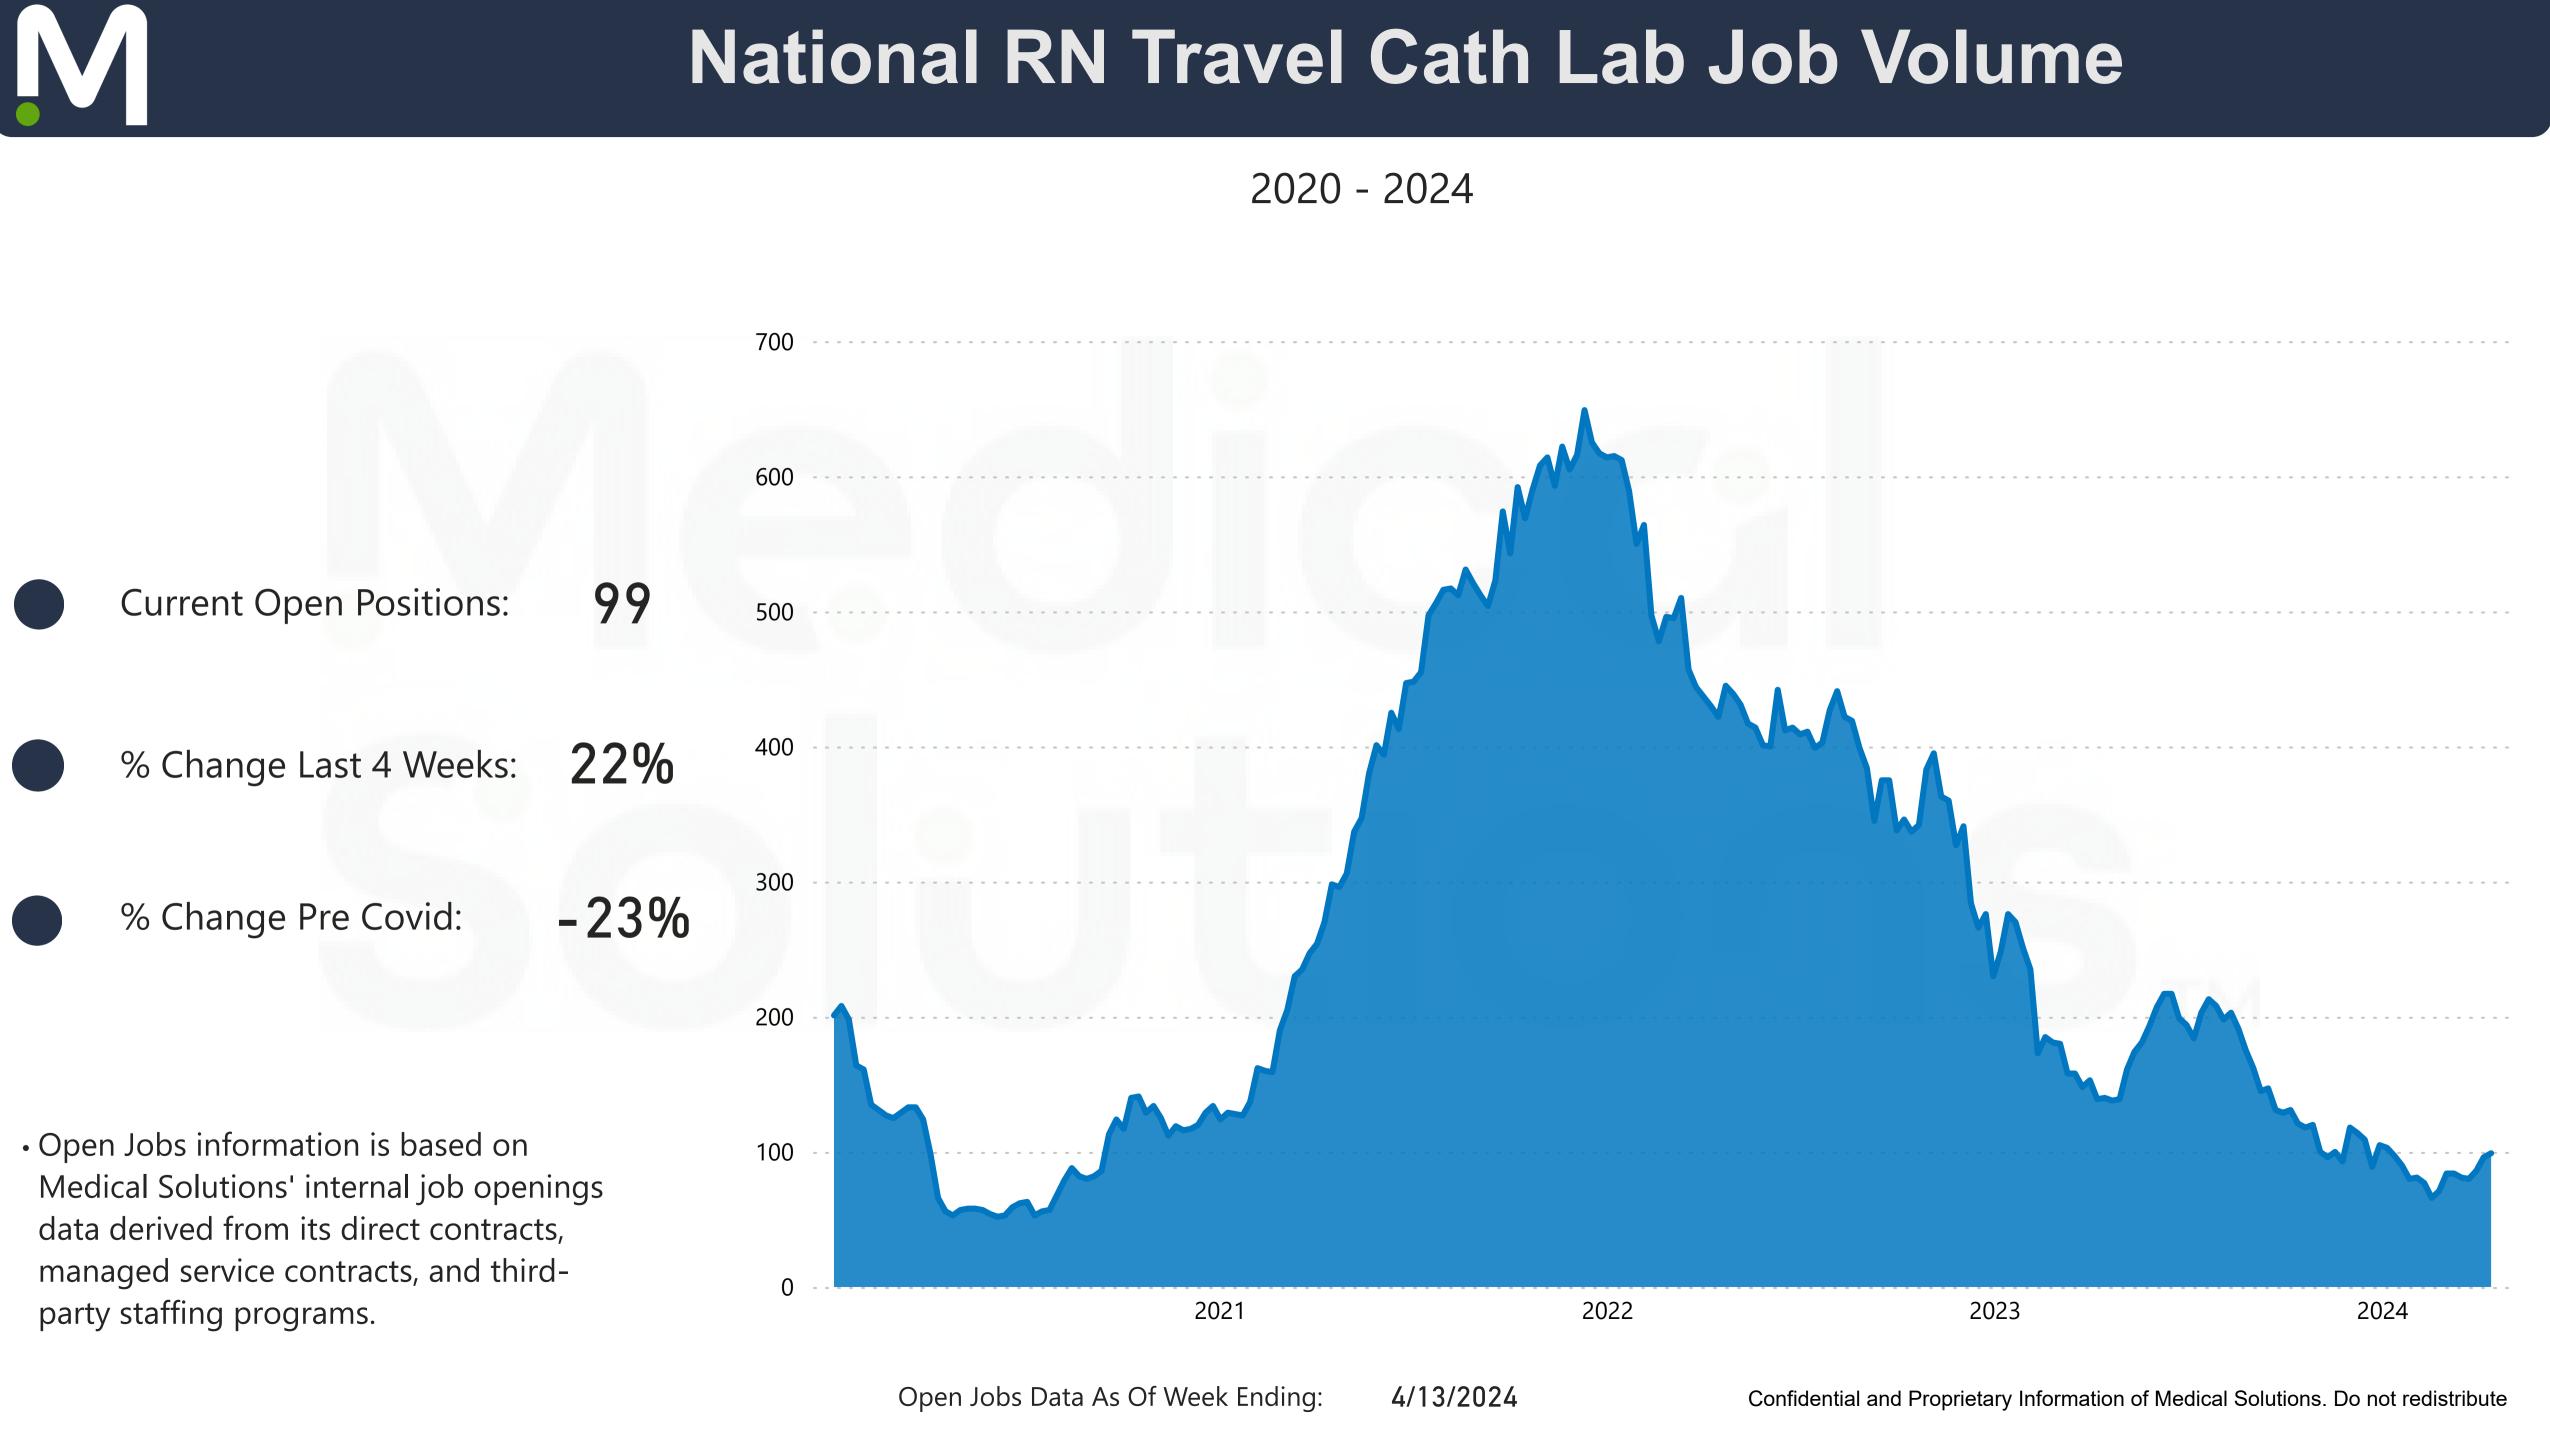

| 4,000 |
| % Change Pre Covid: -56%                                                                                                                                                                                              | 3,000 |
|                                                                                                                                                                                                                       | 2,000 |
| <ul> <li>Open Jobs information is based on<br/>Medical Solutions' internal job openings<br/>data derived from its direct contracts,<br/>managed service contracts, and third-<br/>party staffing programs.</li> </ul> | 1,000 |









## National RN Travel IR Job Volume





### National RN Travel Home Health Job Volume



## National RN Travel Case Management Job Volume

|                    |                                                                                                                                                                           |     | 350 |
|--------------------|---------------------------------------------------------------------------------------------------------------------------------------------------------------------------|-----|-----|
|                    |                                                                                                                                                                           |     | 300 |
|                    | Current Open