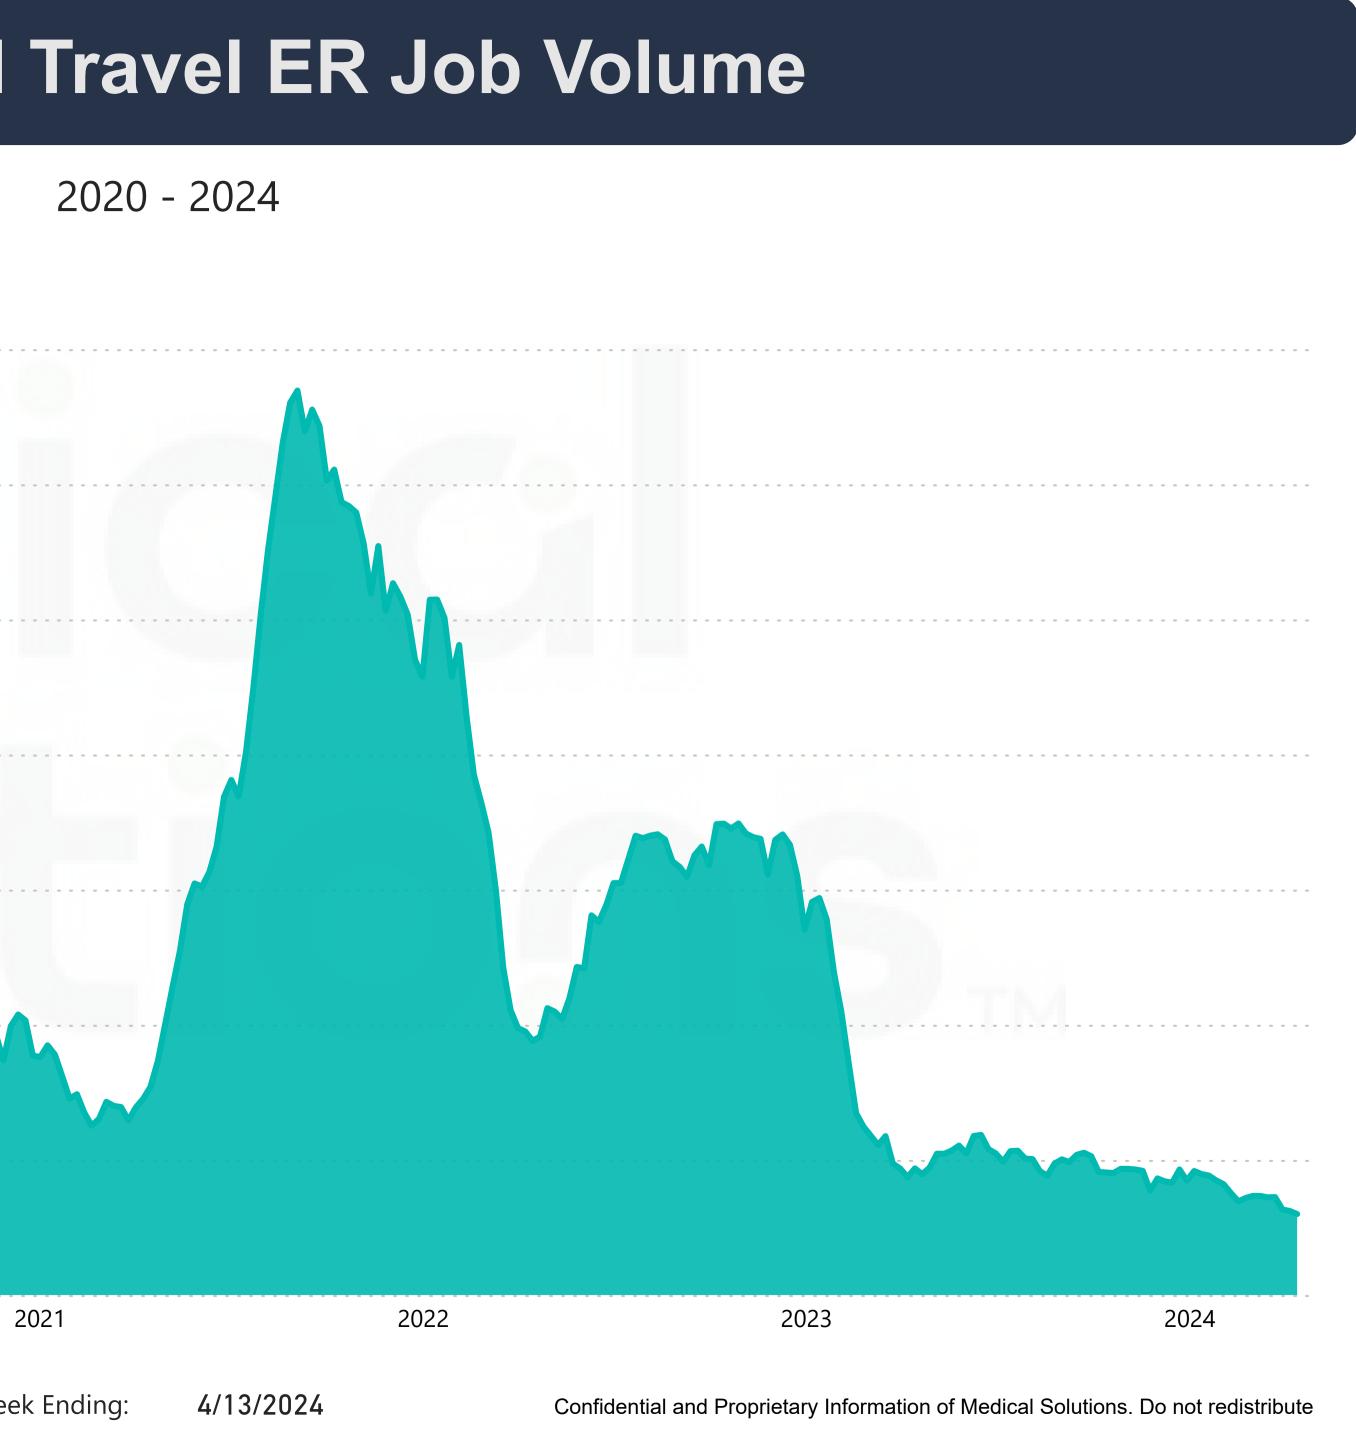

## National RN Travel ER Job Volume

|                                                                                                                                                                                                                       | 7,000 |
|-----------------------------------------------------------------------------------------------------------------------------------------------------------------------------------------------------------------------|-------|
|                                                                                                                                                                                                                       | 6,000 |
| Current Open Positions: <b>599</b>                                                                                                                                                                                    | 5,000 |
| % Change Last 4 Weeks: -17%                                                                                                                                                                                           | 4,000 |
| % Change Pre Covid: -56%                                                                                                                                                                                              | 3,000 |
|                                                                                                                                                                                                                       | 2,000 |
| <ul> <li>Open Jobs information is based on<br/>Medical Solutions' internal job openings<br/>data derived from its direct contracts,<br/>managed service contracts, and third-<br/>party staffing programs.</li> </ul> | 1,000 |