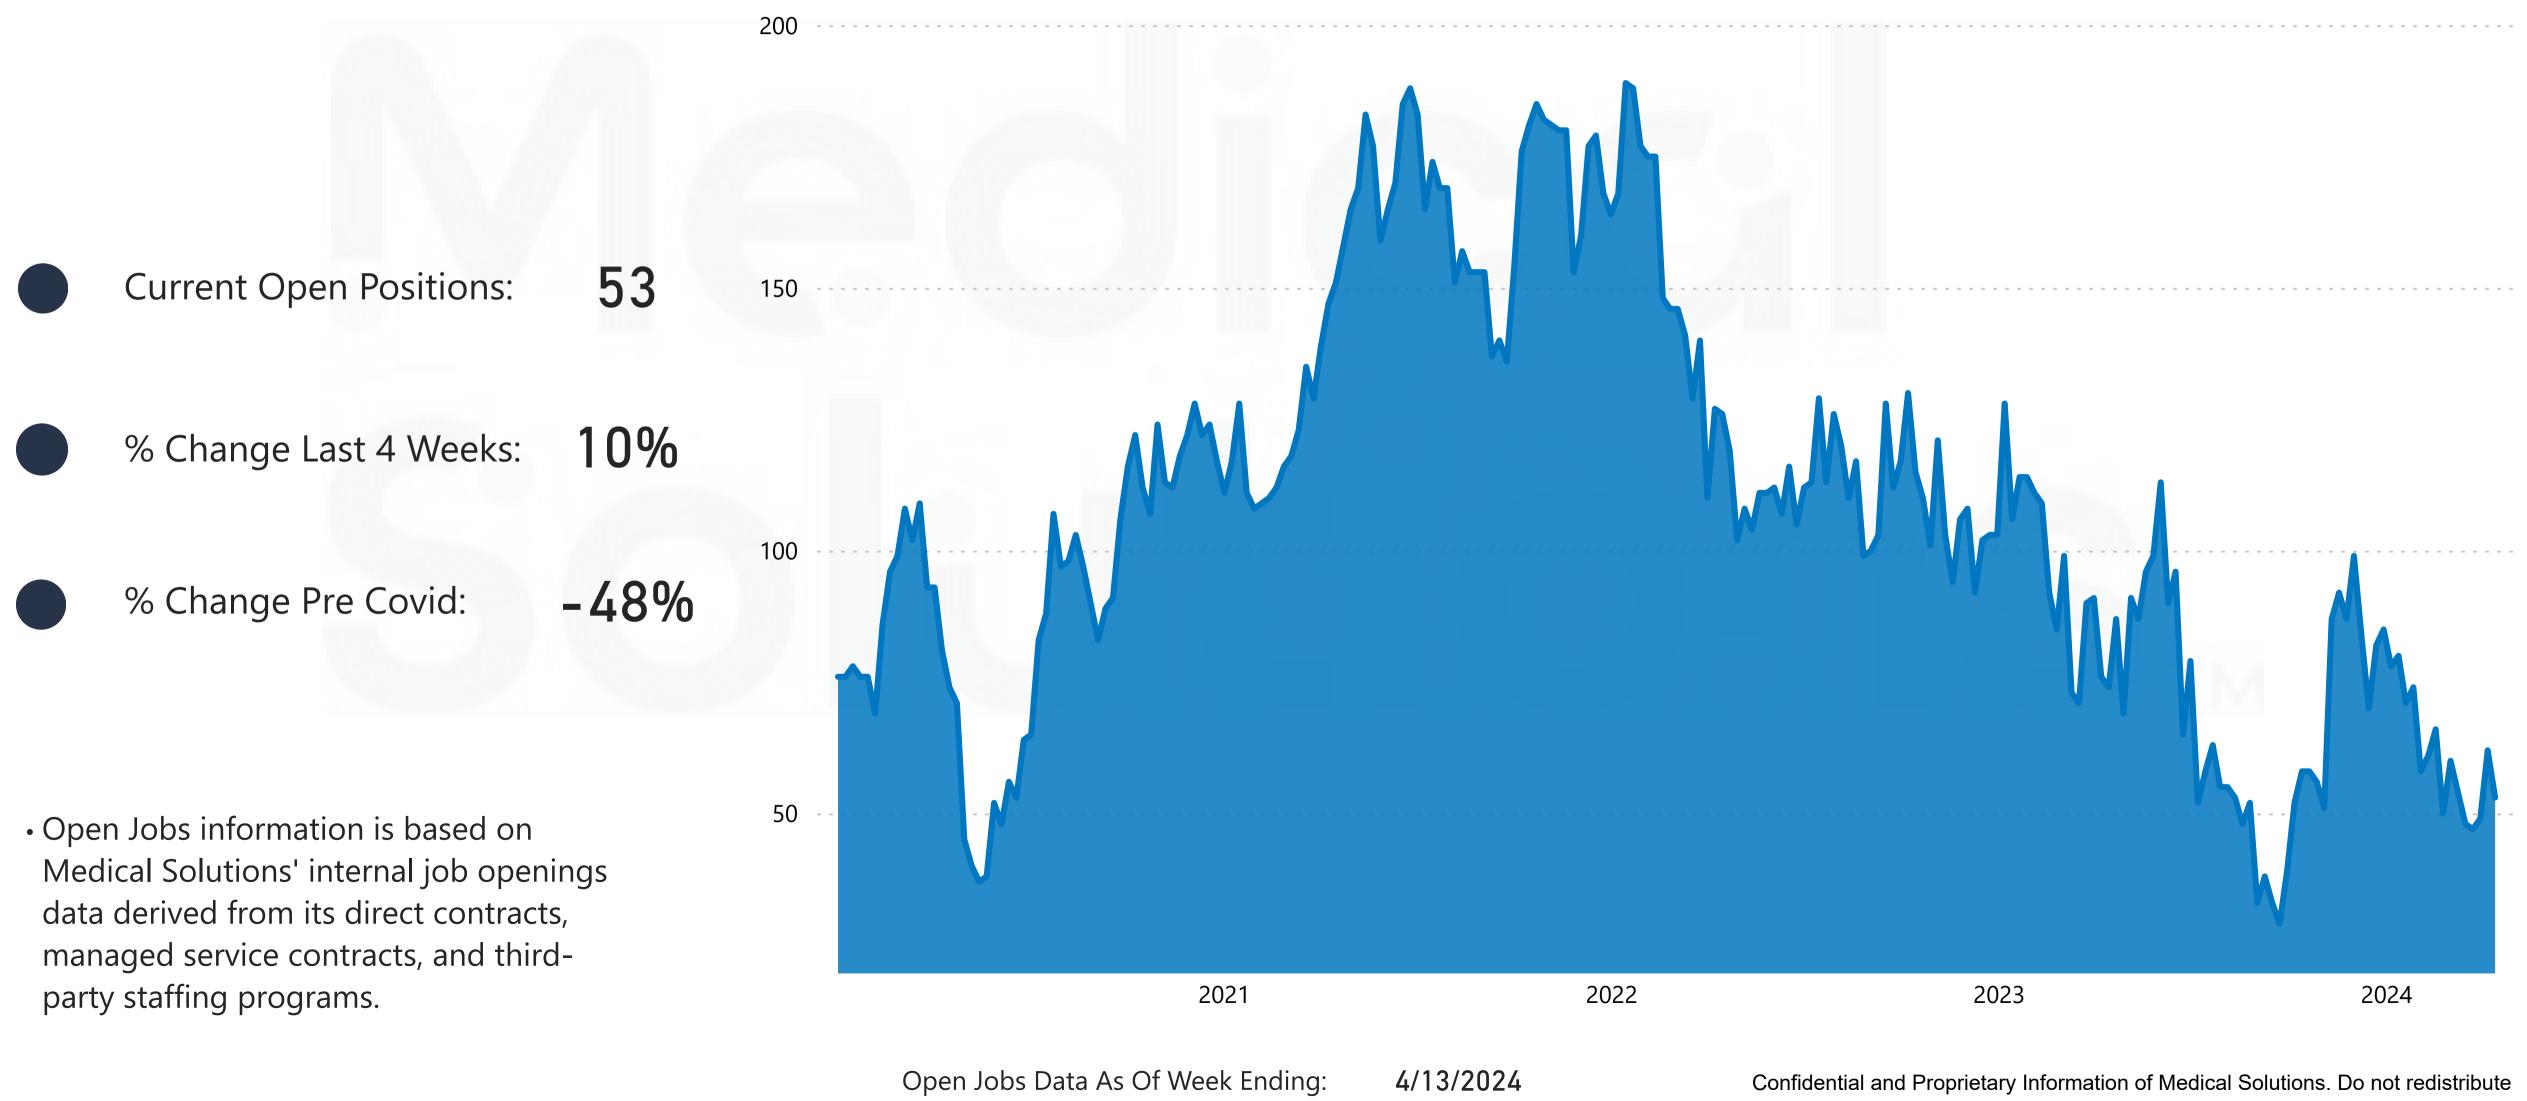

## National RN Travel OR Job Volume

|                                                                                                                                                                |                         |      | 2,500 |
|----------------------------------------------------------------------------------------------------------------------------------------------------------------|-------------------------|------|-------|
|                                                                                                                                                                |                         |      |       |
|                                                                                                                                                                | Current Open Positions: | 315  | 2,000 |
|                                                                                                                                                                | % Change Last 4 Weeks:  | 2%   | 1,500 |
|                                                                                                                                                                | % Change Pre Covid:     | -52% | 1,000 |
|                                                                                                                                                                |                         |      |       |
| <ul> <li>Open Jobs information is based on Medical<br/>Solutions' internal job openings data derived<br/>from its direct contracts, managed service</li> </ul> |                         | 500  |       |

contracts, and third-party staffing programs.

• OR includes OR, CVOR, and Outpatient Surgery

Open Jobs Data As Of Week Ending: