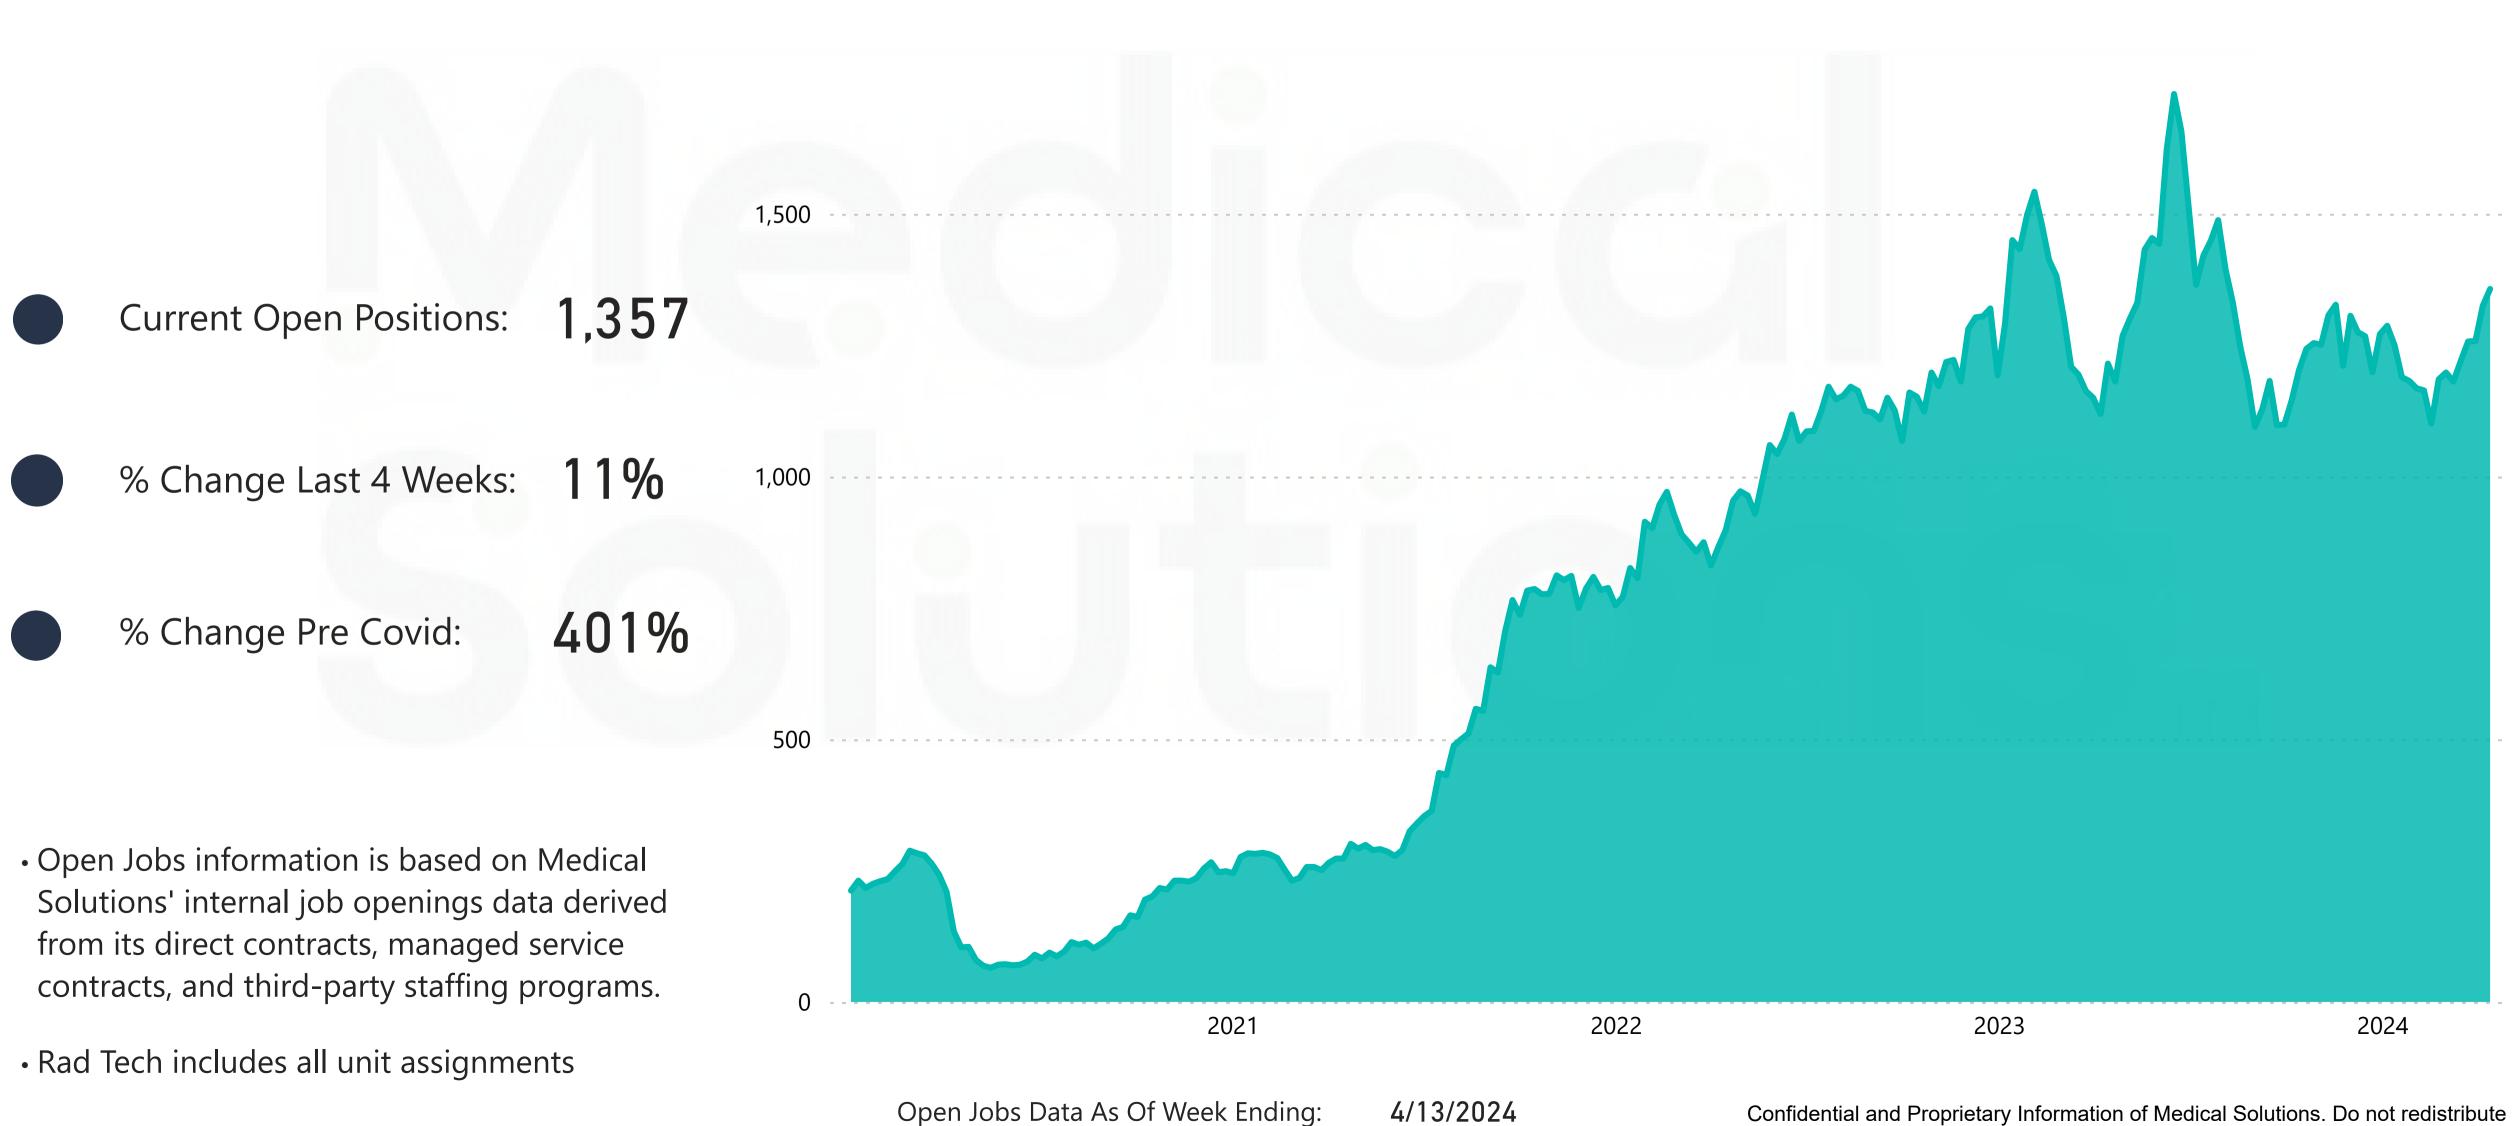

| 1,500 |  |
|                    | % Change Last 4 Weeks:                                                                                                                                                   | 4%  |       |  |
|                    | % Change Pre Covid:                                                                                                                                                      | 20% | 1,000 |  |
| Mec<br>data<br>man | en Jobs information is based on<br>dical Solutions' internal job oper<br>a derived from its direct contract<br>haged service contracts, and thir<br>y staffing programs. | ts, | 500   |  |





### Allied Demand





## National Travel OR Tech Job Volume





### National Travel Med Tech Job Volume



## National Travel Rad Tech Job Volume





Open Jobs Data As Of Week Ending:



### National Bill Rate Averages





Confidential and Proprietary Information of Medical Solutions. Do not redistribute.



### **National Bill Rates**

### Nursing (RN)

| Specialty                            | National<br>Average<br>▼ |
|--------------------------------------|--------------------------|
| Cardiac Cath Lab                     | \$118.19 个               |
| L&D (Labor and Delivery)             | \$108.16 个               |
| OR (Operating Room)                  | \$107.82 个               |
| PICU (Pediatric Intensive Care Unit) | \$107.50 🖖               |
| NICU (Neonatal Intensive Care Unit)  | \$105.83 🖖               |
| IR (Interventional Radiology)        | \$105.00 🖖               |
| PACU (Post Anesthesia Care Unit)     | \$1