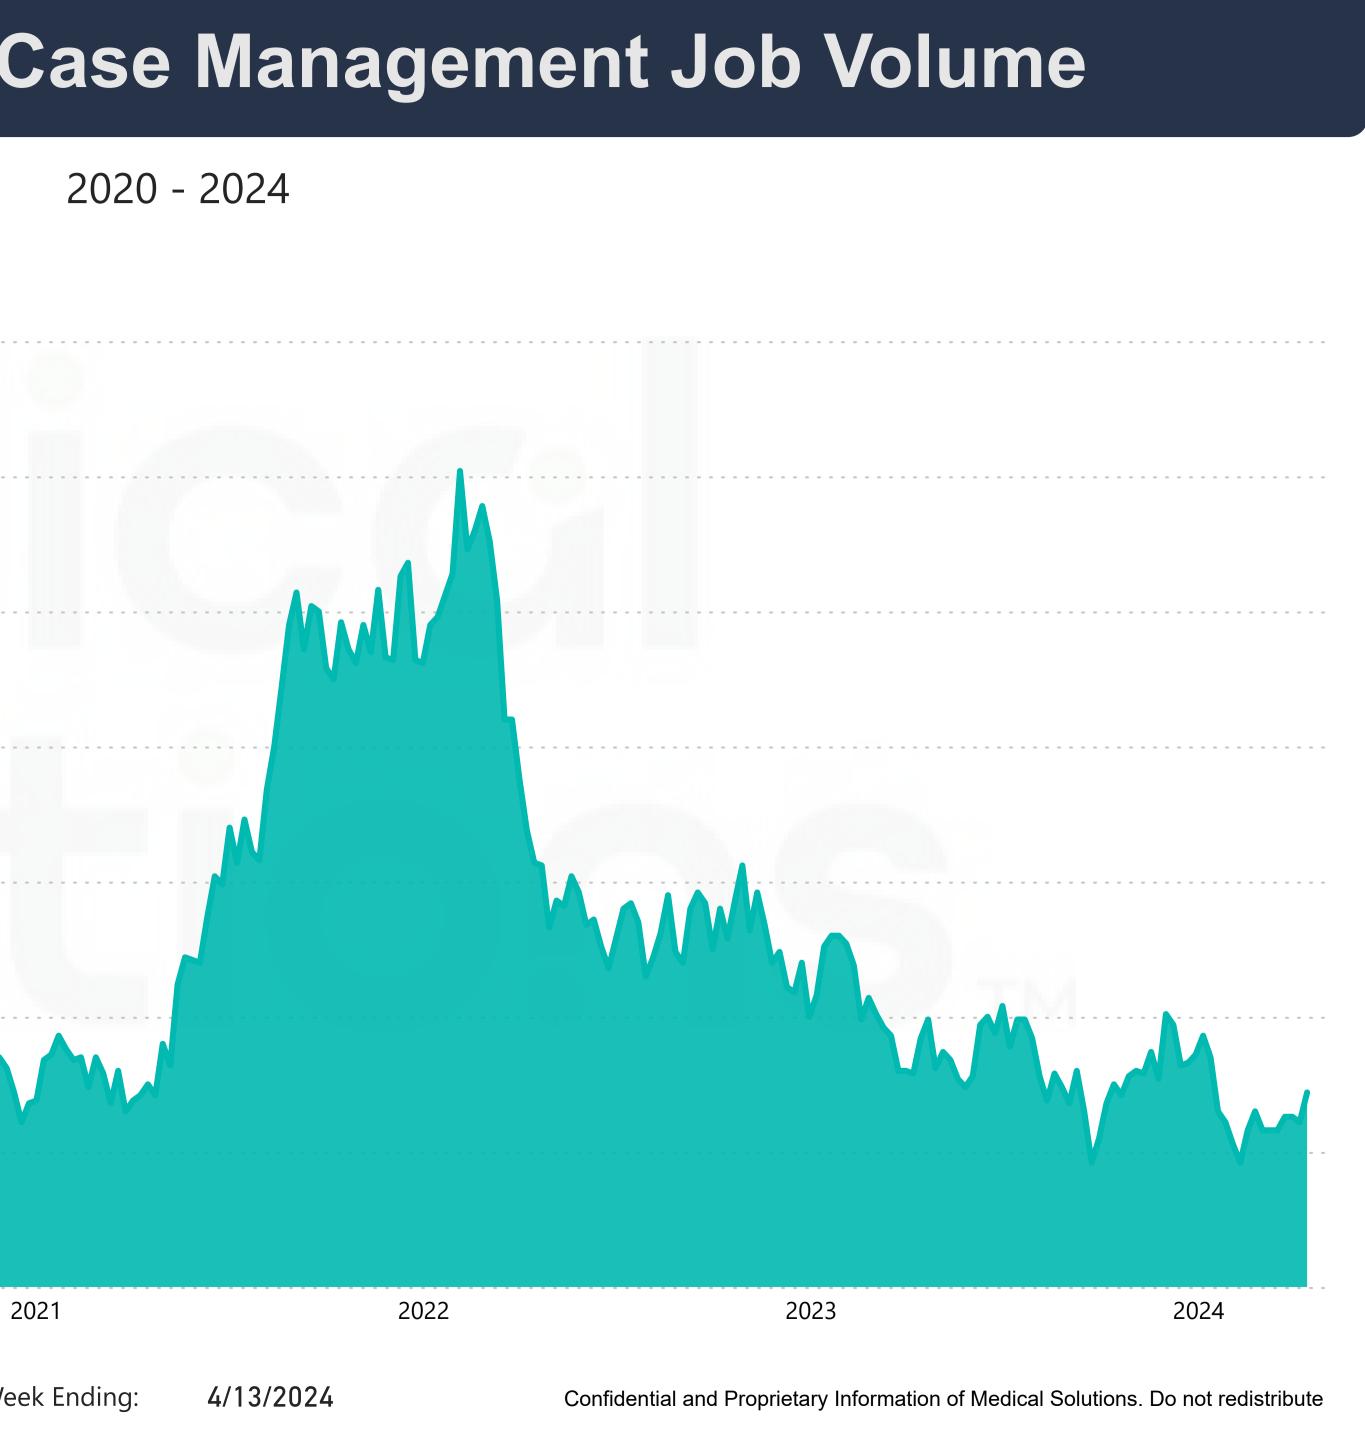

## National RN Travel Case Management Job Volume

|                    |                                                                                                                                                                           |     | 350 |
|--------------------|---------------------------------------------------------------------------------------------------------------------------------------------------------------------------|-----|-----|
|                    |                                                                                                                                                                           |     | 300 |
|                    | Current Open Positions:                                                                                                                                                   | 72  | 250 |
|                    | % Change Last 4 Weeks:                                                                                                                                                    | 24% | 200 |
|                    | % Change Pre Covid:                                                                                                                                                       | 45% | 150 |
|                    |                                                                                                                                                                           |     | 100 |
| Meo<br>data<br>mar | en Jobs information is based on<br>dical Solutions' internal job oper<br>a derived from its direct contract<br>naged service contracts, and thir<br>ty staffing programs. | ts, | 50  |