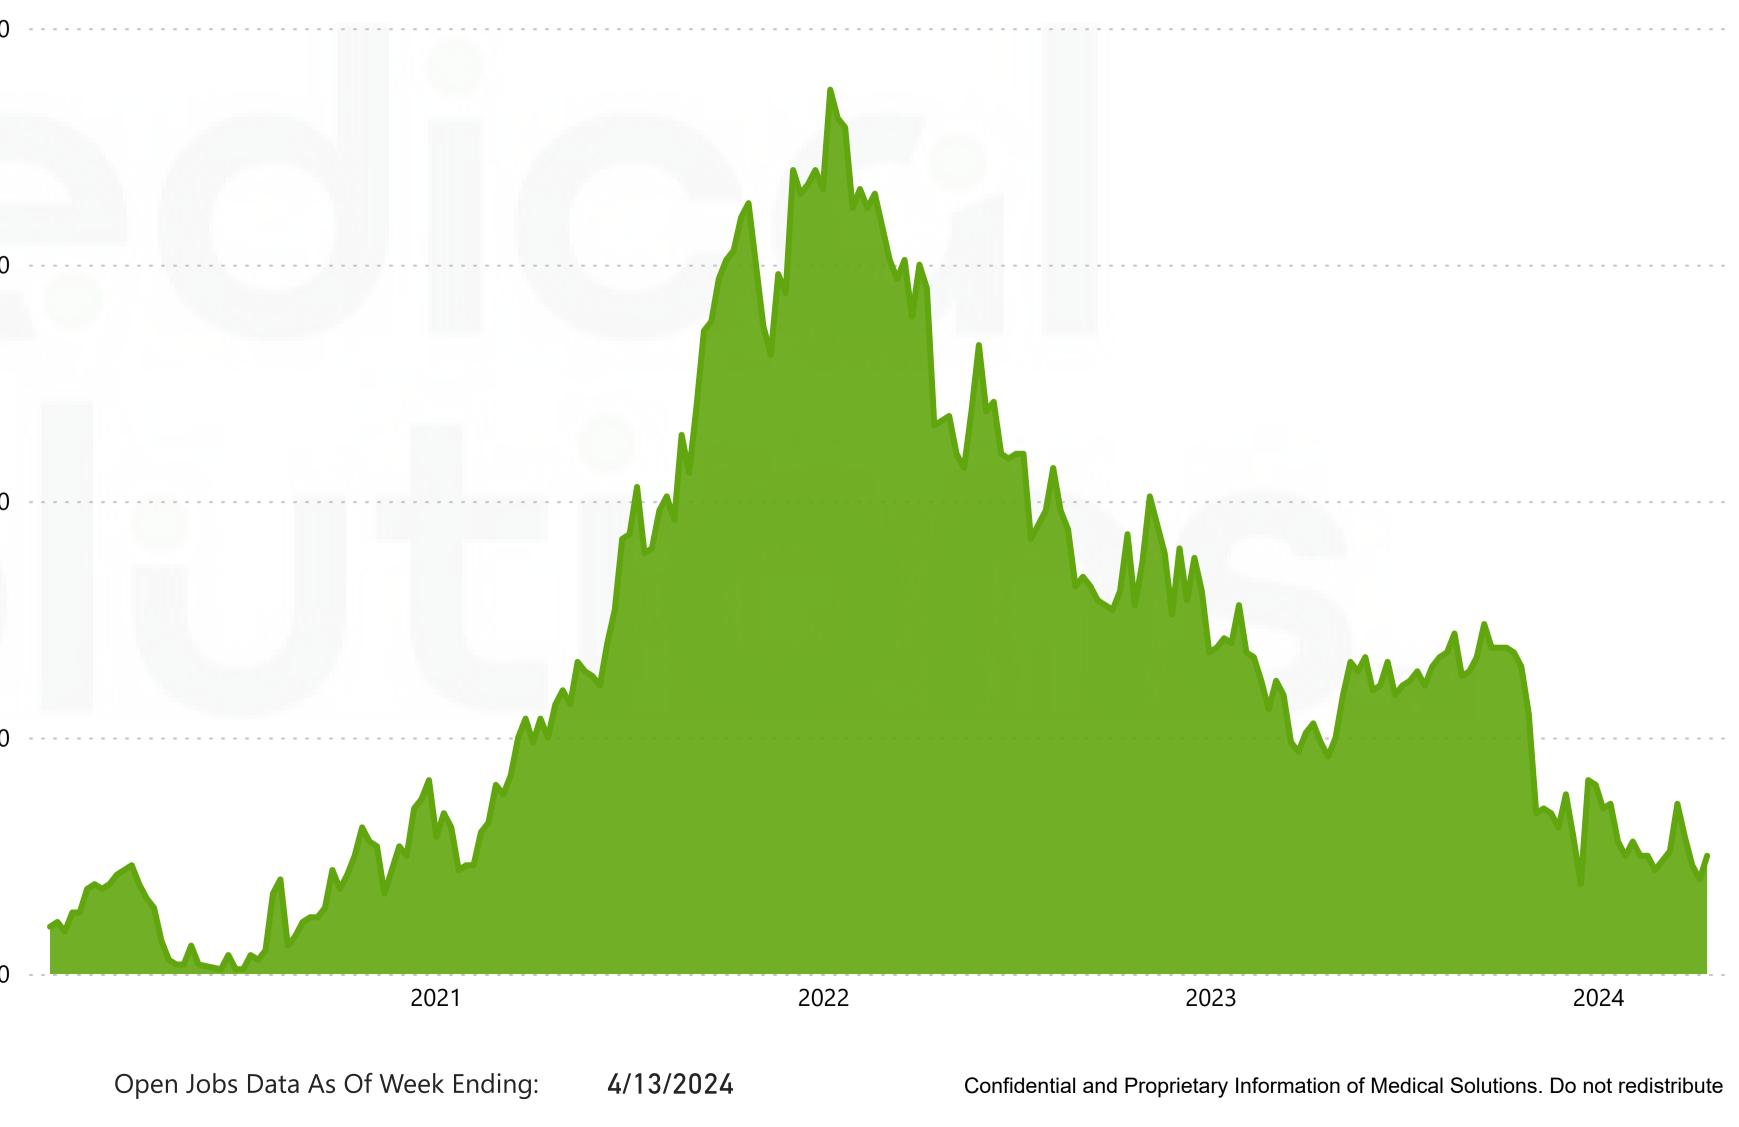

## National Travel Nursing Job Volume

|      |                                                                                                          |           | 50,000 |
|------|----------------------------------------------------------------------------------------------------------|-----------|--------|
|      | Current Open Positions:                                                                                  | 7,177     | 40,000 |
|      | % Change Last 4 Weeks:                                                                                   | - 7%      | 30,000 |
|      | % Change Pre Covid:                                                                                      | -25%      | 20,000 |
| Solu | n Jobs information is based on<br>itions' internal job openings dat<br>n its direct contracts, managed s | a derived | 10,000 |

- contracts, and third-party staffing programs.
- Travel Nursing includes all RN, LPN, and CNA open positions

0