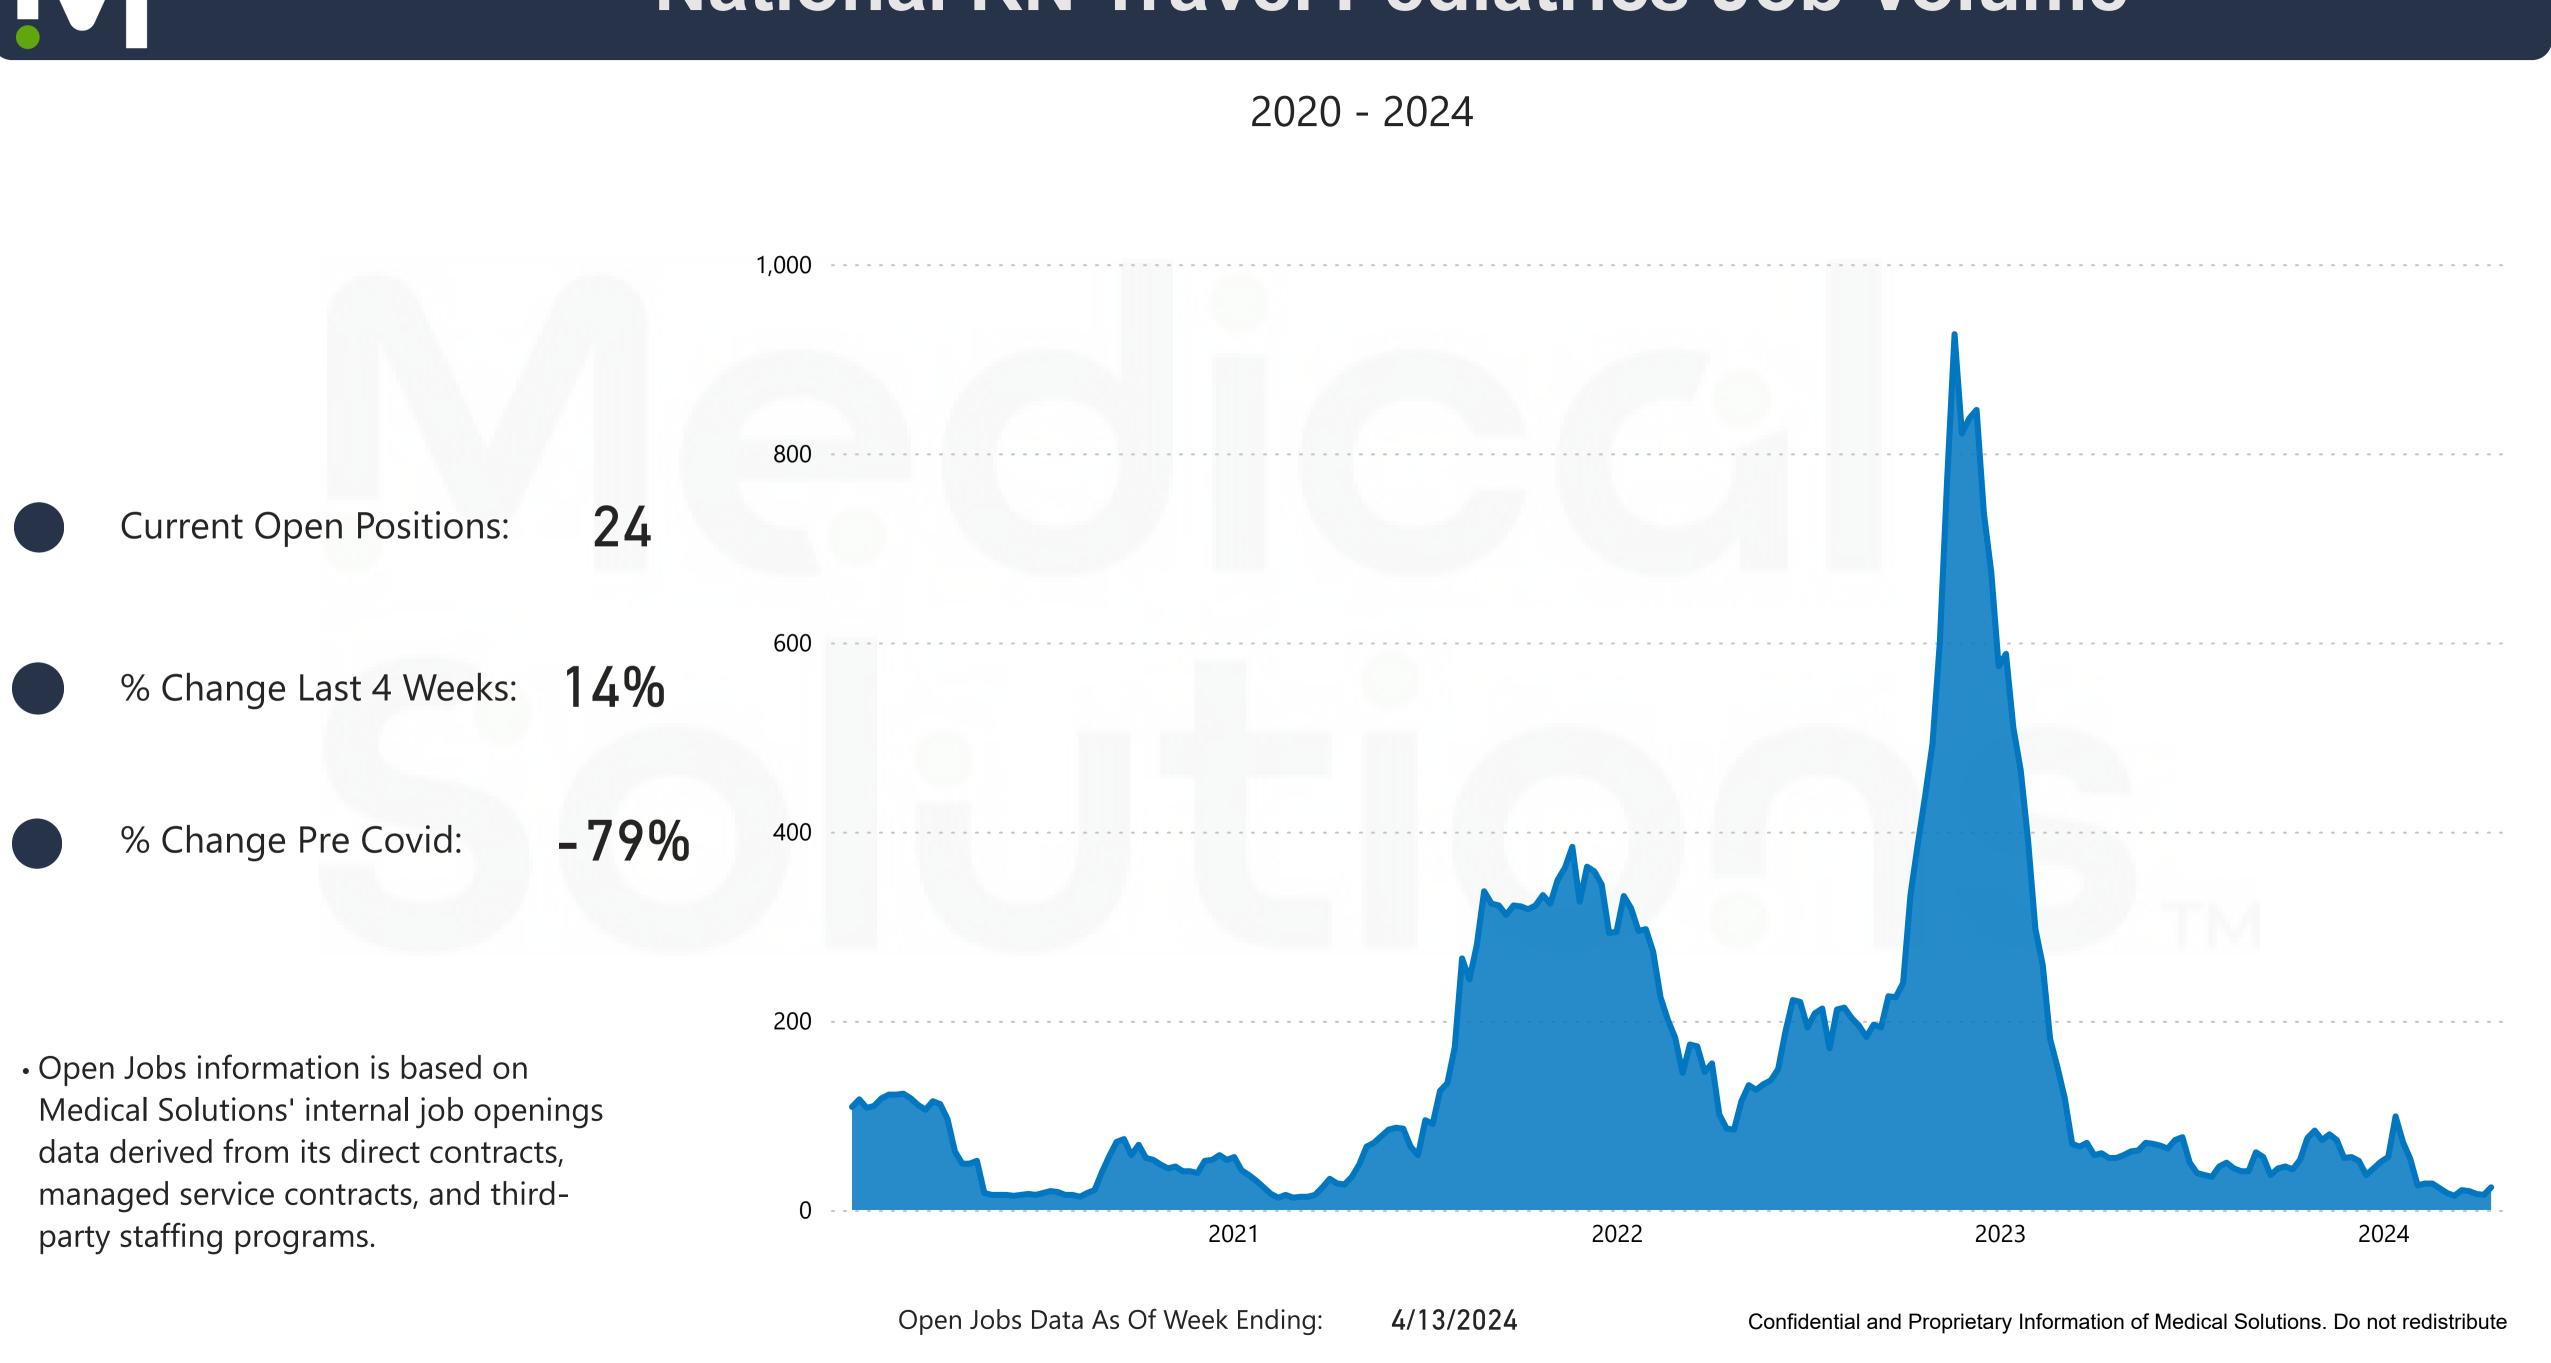

| % Change Pre Covid:                                                                                                                                                       | 45% | 150 |
|                    |                                                                                                                                                                           |     | 100 |
| Meo<br>data<br>mar | en Jobs information is based on<br>dical Solutions' internal job oper<br>a derived from its direct contract<br>naged service contracts, and thir<br>ty staffing programs. | ts, | 50  |





### National RN Travel Behavioral Health Job Volume

## National RN Travel L&D Job Volume





### National RN Travel NICU Job Volume





## National RN Travel Pediatrics Job Volume





## National RN Travel Mother/Baby Job Volume





### 2020 - 2024

4/13/2024

Confidential and Proprietary Information of Medical Solutions. Do not redistribute

## National Travel CNA Job Volume



## National Travel LPN Job Volume



|                    |                                                                                                                                                                          |     | 2,000 |  |
|--------------------|--------------------------------------------------------------------------------------------------------------------------------------------------------------------------|-----|-------|--|
|                    | Current Open Positions: