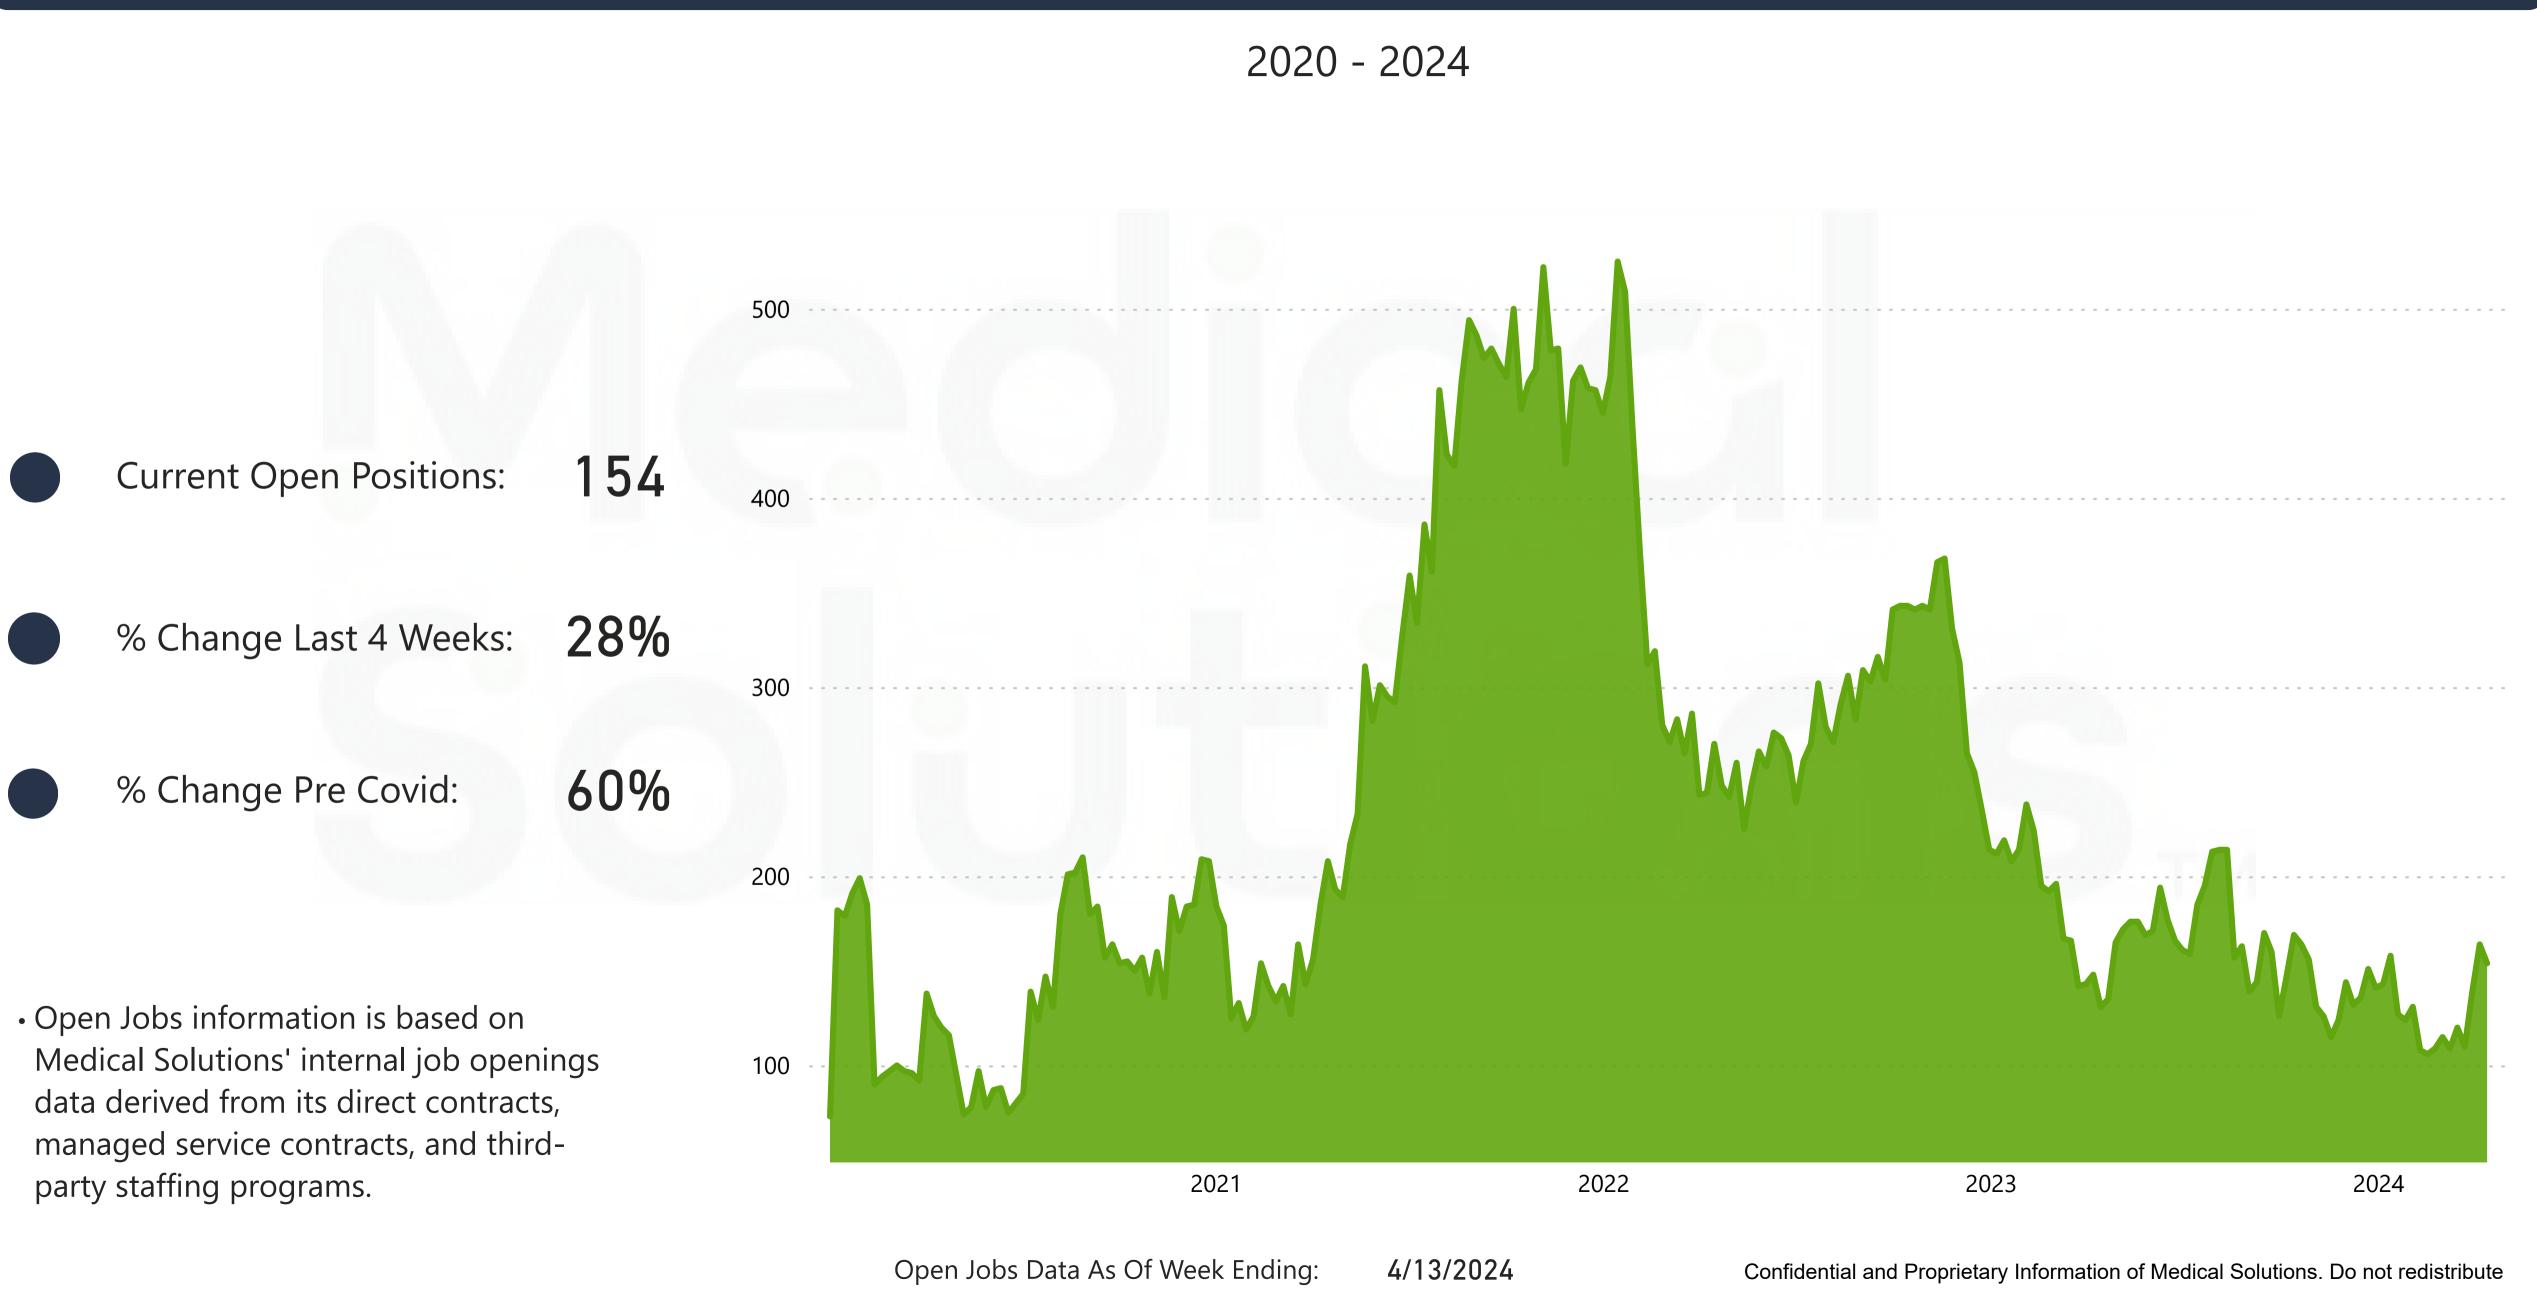

## National RN Travel Case Management Job Volume

|                    |                                                                                                                                                                           |     | 350 |
|--------------------|---------------------------------------------------------------------------------------------------------------------------------------------------------------------------|-----|-----|
|                    |                                                                                                                                                                           |     | 300 |
|                    | Current Open Positions:                                                                                                                                                   | 72  | 250 |
|                    | % Change Last 4 Weeks:                                                                                                                                                    | 24% | 200 |
|                    | % Change Pre Covid:                                                                                                                                                       | 45% | 150 |
|                    |                                                                                                                                                                           |     | 100 |
| Meo<br>data<br>mar | en Jobs information is based on<br>dical Solutions' internal job oper<br>a derived from its direct contract<br>naged service contracts, and thir<br>ty staffing programs. | ts, | 50  |