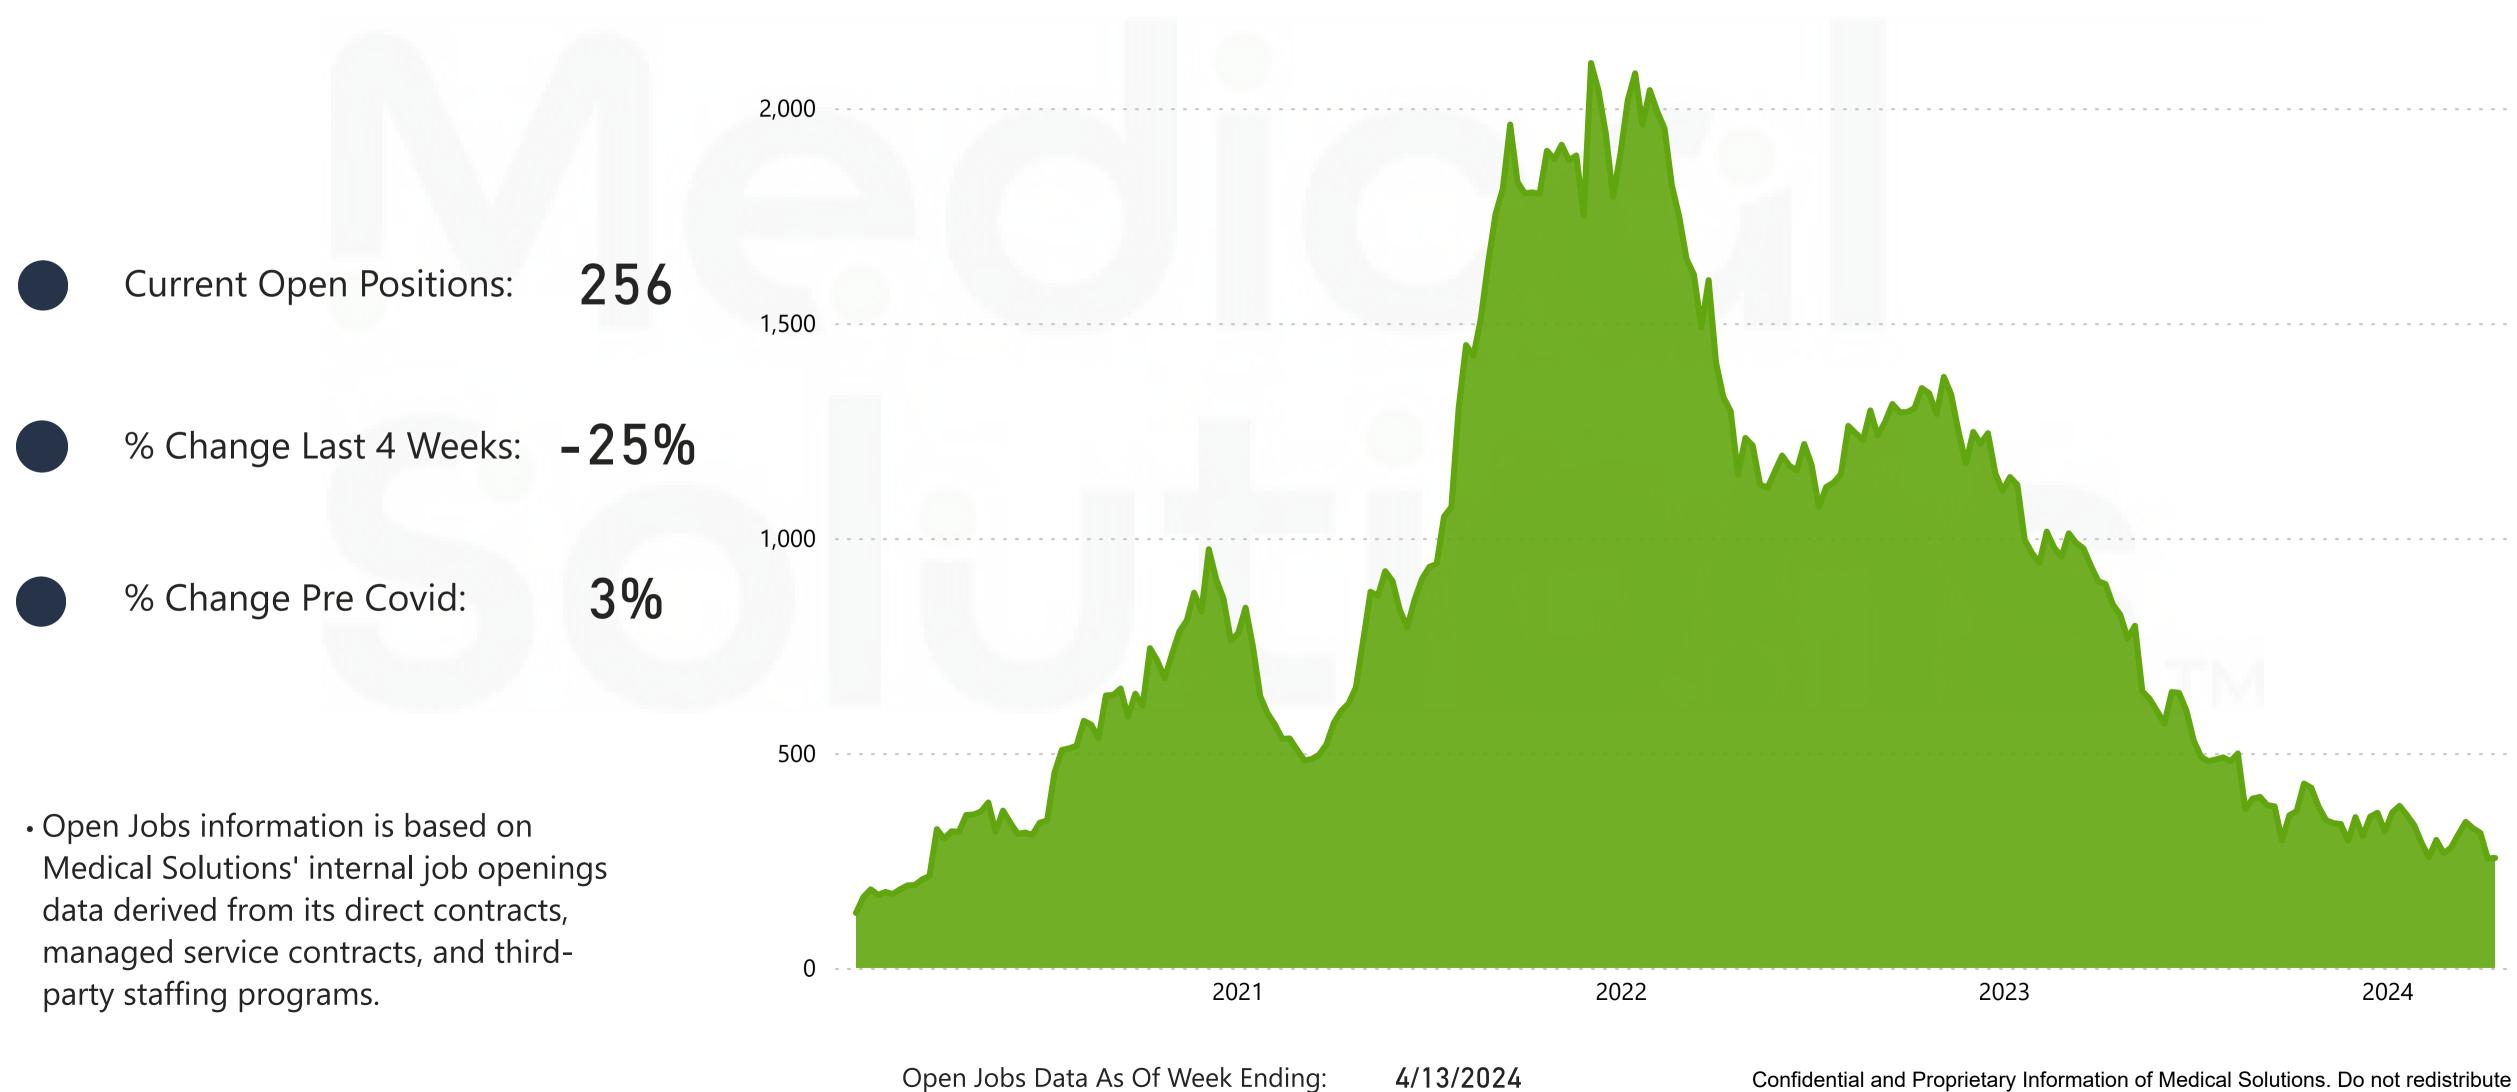

|                                                                                                                                                                           |     | 100 |
| Meo<br>data<br>mar | en Jobs information is based on<br>dical Solutions' internal job oper<br>a derived from its direct contract<br>naged service contracts, and thir<br>ty staffing programs. | ts, | 50  |





### National RN Travel Behavioral Health Job Volume

## National RN Travel L&D Job Volume





### National RN Travel NICU Job Volume





## National RN Travel Pediatrics Job Volume





## National RN Travel Mother/Baby Job Volume





### 2020 - 2024

4/13/2024

Confidential and Proprietary Information of Medical Solutions. Do not redistribute

## National Travel CNA Job Volume



## National Travel LPN Job Volume



|                    |                                                                                                                                                                          |     | 2,000 |  |
|--------------------|--------------------------------------------------------------------------------------------------------------------------------------------------------------------------|-----|-------|--|
|                    | Current Open Positions:                                                                                                                                                  | 314 | 1,500 |  |
|                    | % Change Last 4 Weeks: