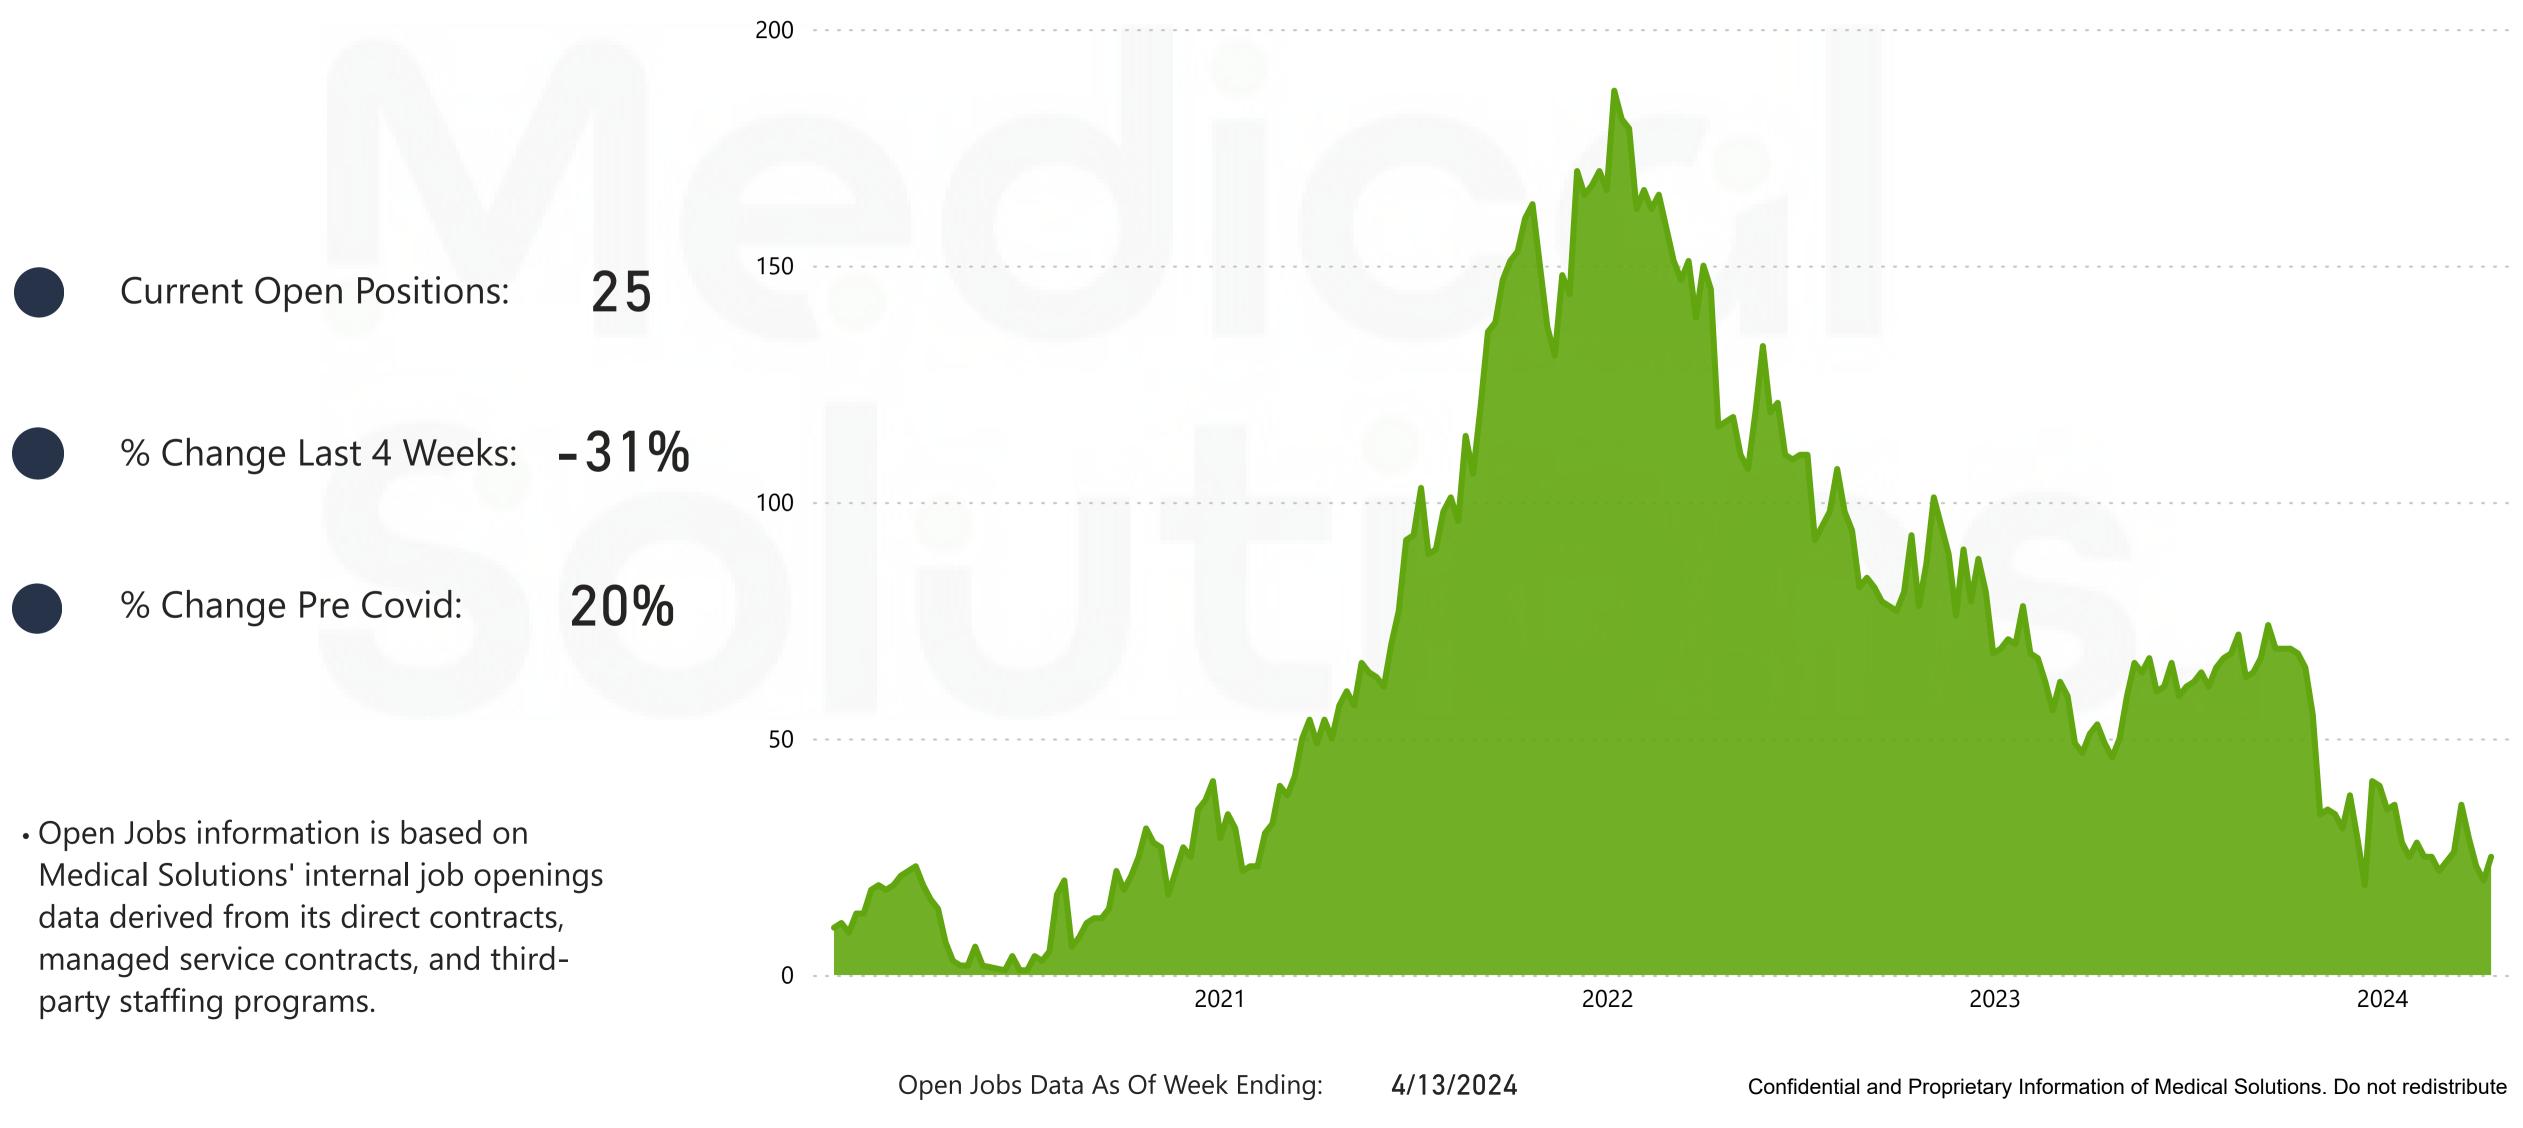

| 4,000 |
| % Change Pre Covid: -56%                                                                                                                                                                                              | 3,000 |
|                                                                                                                                                                                                                       | 2,000 |
| <ul> <li>Open Jobs information is based on<br/>Medical Solutions' internal job openings<br/>data derived from its direct contracts,<br/>managed service contracts, and third-<br/>party staffing programs.</li> </ul> | 1,000 |









## National RN Travel IR Job Volume





### National RN Travel Home Health Job Volume



## National RN Travel Case Management Job Volume

|                    |                                                                                                                                                                           |     | 350 |
|--------------------|---------------------------------------------------------------------------------------------------------------------------------------------------------------------------|-----|-----|
|                    |                                                                                                                                                                           |     | 300 |
|                    | Current Open Positions: