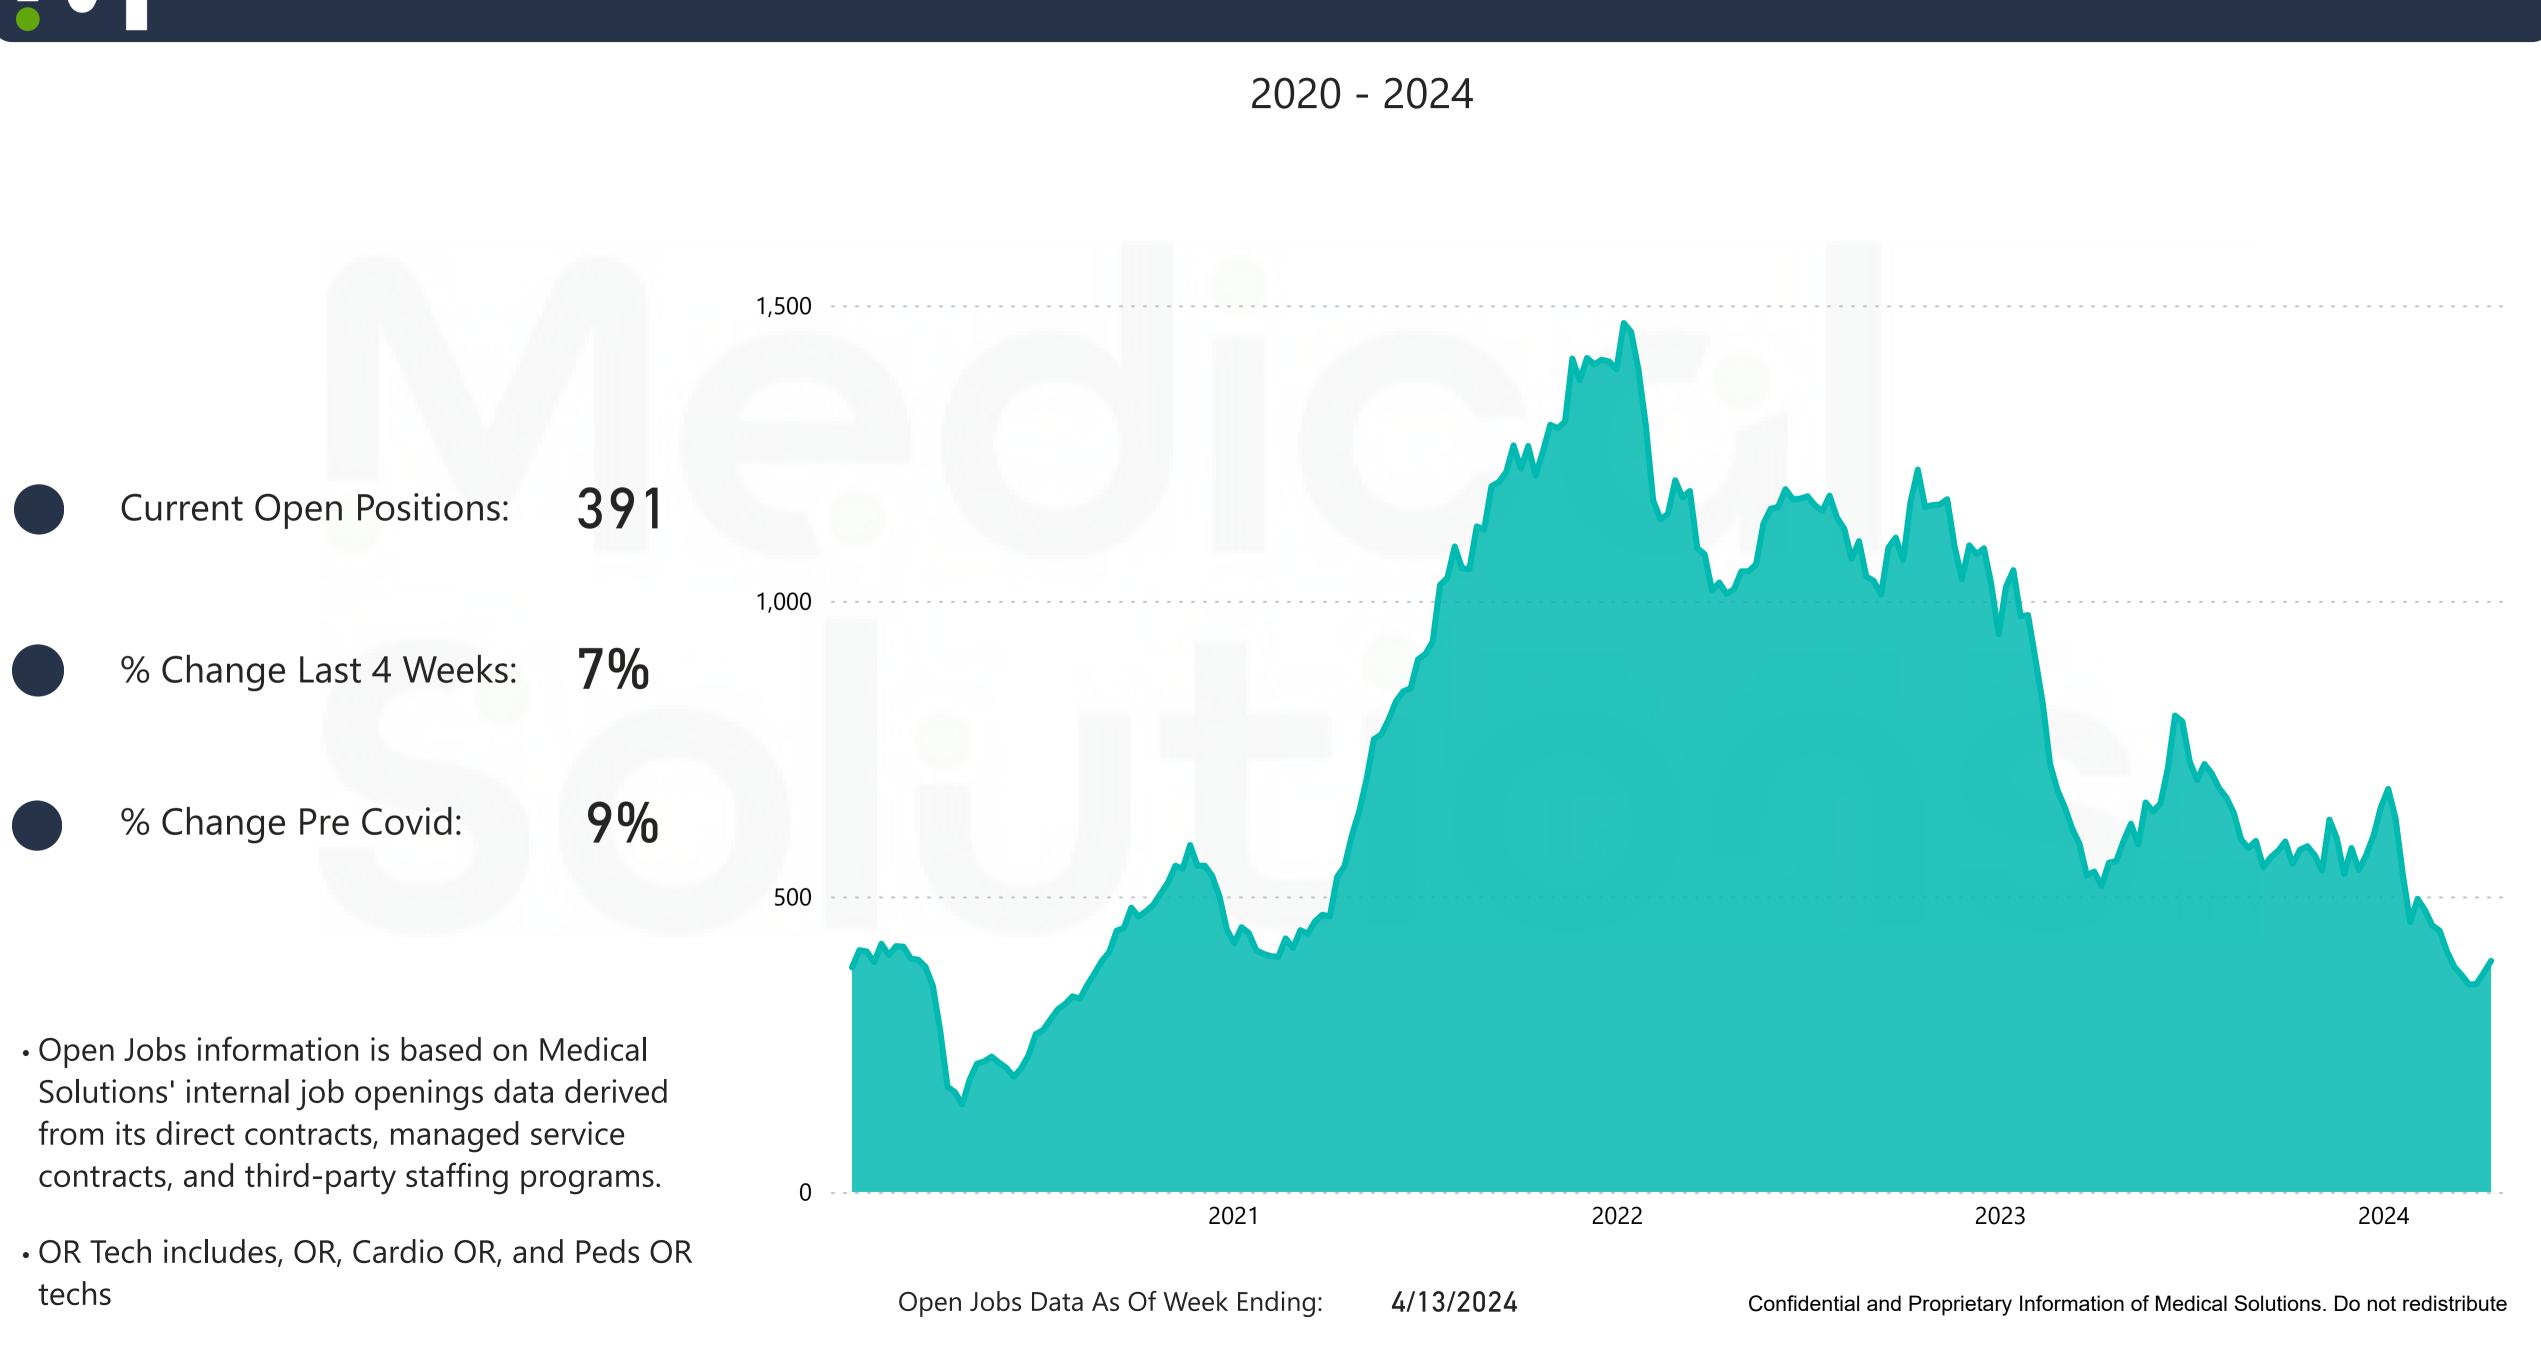

| 314 | 1,500 |  |
|                    | % Change Last 4 Weeks:                                                                                                                                                   | 4%  |       |  |
|                    | % Change Pre Covid:                                                                                                                                                      | 20% | 1,000 |  |
| Mec<br>data<br>man | en Jobs information is based on<br>dical Solutions' internal job oper<br>a derived from its direct contract<br>haged service contracts, and thir<br>y staffing programs. | ts, | 500   |  |





### Allied Demand





## National Travel OR Tech Job Volume





### National Travel Med Tech Job Volume



## National Travel Rad Tech Job Volume





Open Jobs Data As Of Week Ending:



### National Bill Rate Averages





Confidential and Proprietary Information of Medical Solutions. Do not redistribute.



### **National Bill Rates**

### Nursing (RN)

| Specialty                            | National<br>Average<br>▼ |
|--------------------------------------|--------------------------|
| Cardiac Cath Lab                     | \$118.19 个               |
| L&D (Labor and Delivery)             | \$108.16 个               |
| OR (Operating Room)                  | \$107.82 个               |
| PICU (Pediatric Intensive Care Unit) | \$107.50 🖖               |
| NICU (Neonatal Intensive Care Unit)  | \$105.83 🖖               |
| IR (Interventional Radi