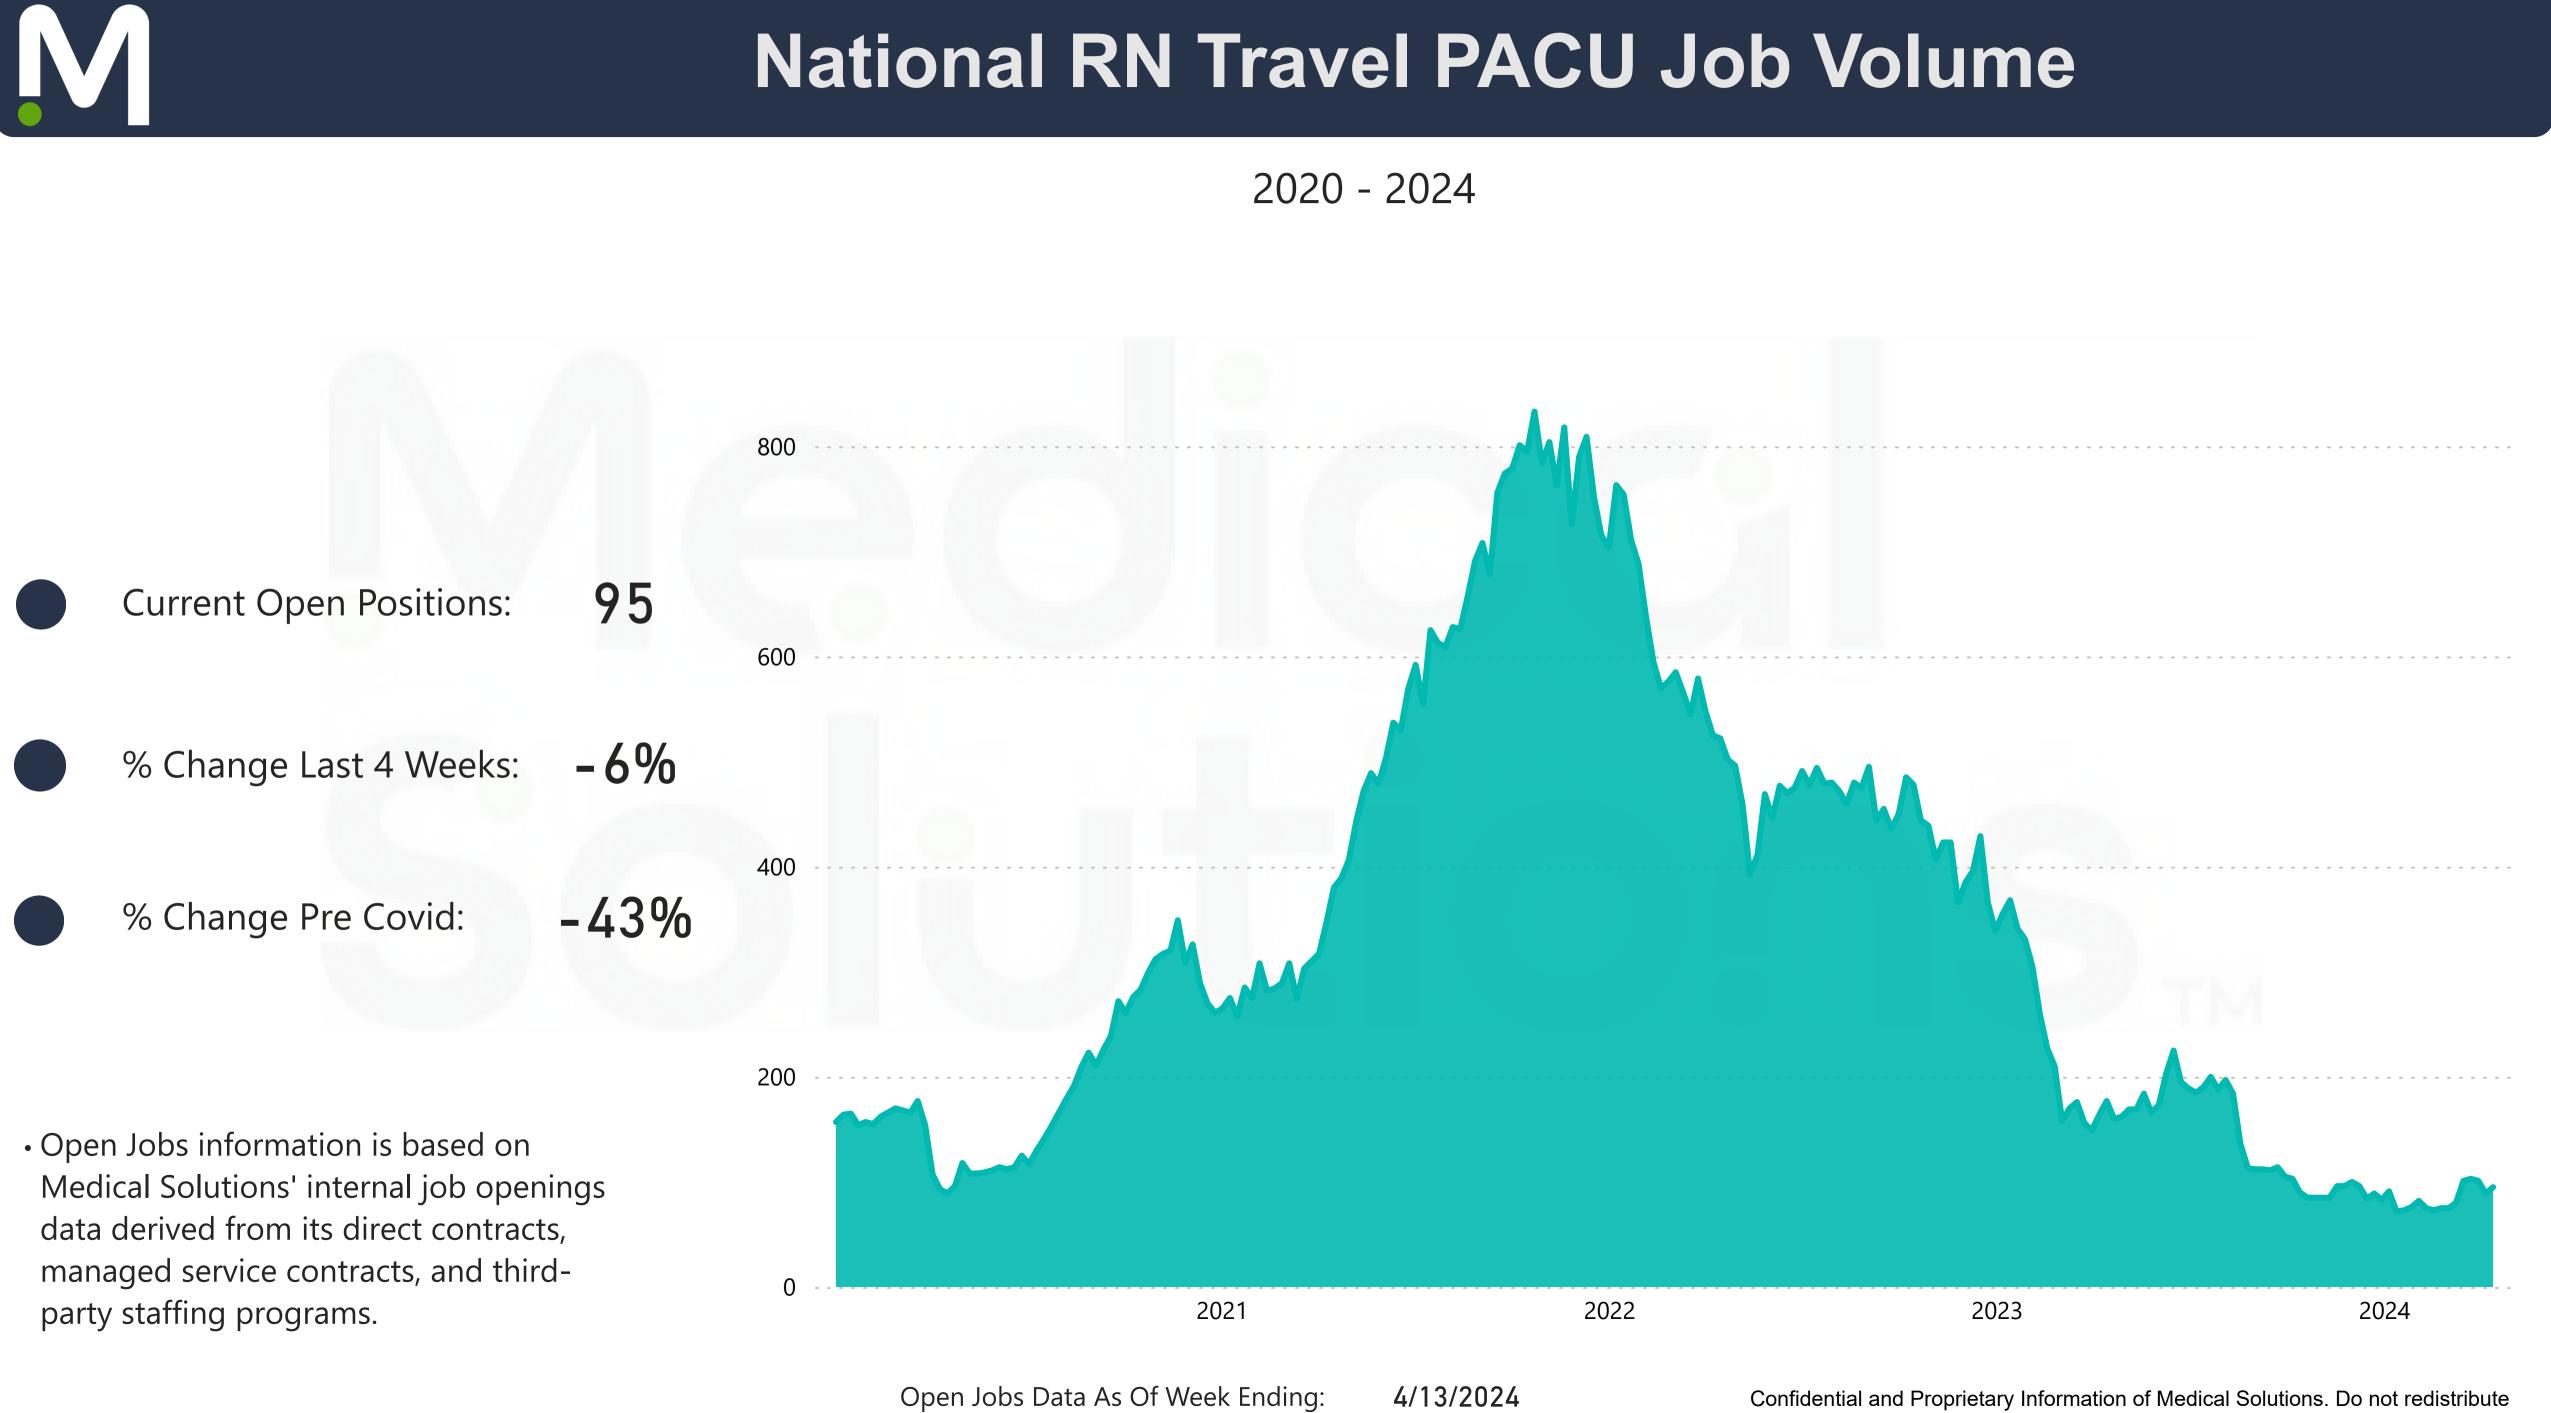

| 4,000 |
| % Change Pre Covid: -56%                                                                                                                                                                                              | 3,000 |
|                                                                                                                                                                                                                       | 2,000 |
| <ul> <li>Open Jobs information is based on<br/>Medical Solutions' internal job openings<br/>data derived from its direct contracts,<br/>managed service contracts, and third-<br/>party staffing programs.</li> </ul> | 1,000 |









## National RN Travel IR Job Volume





### National RN Travel Home Health Job Volume



## National RN Travel Case Management Job Volume

|                    |                                                                                                                                                                           |     | 350 |
|--------------------|---------------------------------------------------------------------------------------------------------------------------------------------------------------------------|-----|-----|
|                    |                                                                                                                                                                           |     | 300 |
|                    | Current Open P