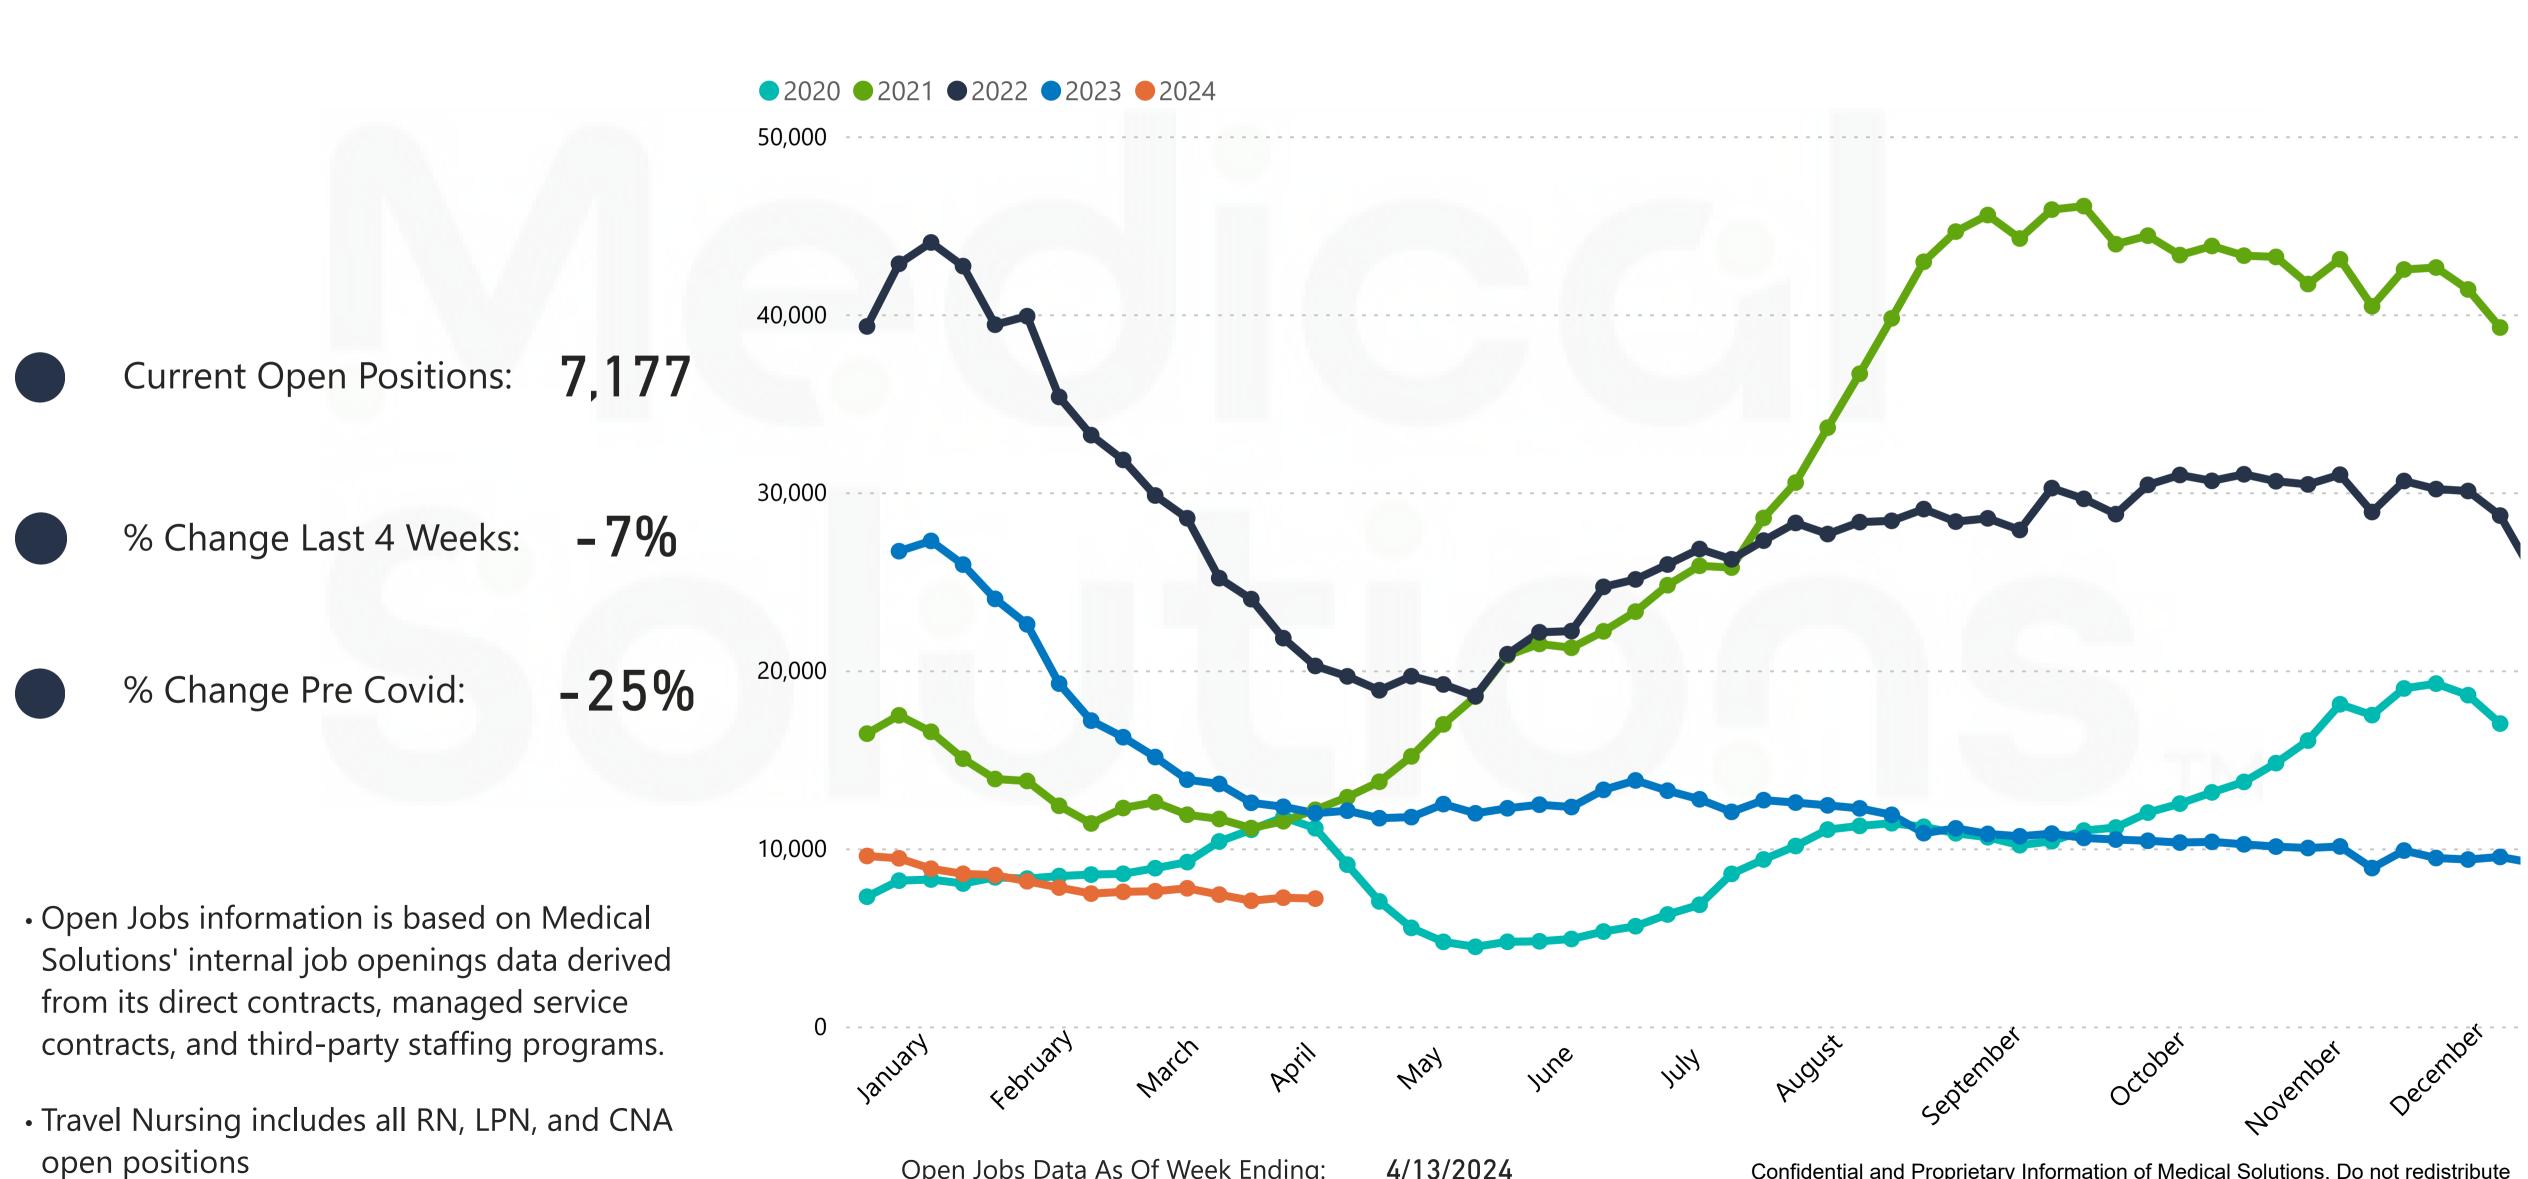

## National Travel Nursing Job Volume

|      |                                                                                                          |           | 50,000 |
|------|----------------------------------------------------------------------------------------------------------|-----------|--------|
|      | Current Open Positions:                                                                                  | 7,177     | 40,000 |
|      | % Change Last 4 Weeks:                                                                                   | - 7%      | 30,000 |
|      | % Change Pre Covid:                                                                                      | -25%      | 20,000 |
| Solu | n Jobs information is based on<br>itions' internal job openings dat<br>n its direct contracts, managed s | a derived | 10,000 |

- contracts, and third-party staffing programs.
- Travel Nursing includes all RN, LPN, and CNA open positions

0

# National Travel Nursing Job Volume By Year

Open Jobs Data As Of Week Ending:

### 2020 - 2024

4/13/2024

Confidential and Proprietary Information of Medical Solutions. Do not redistribute