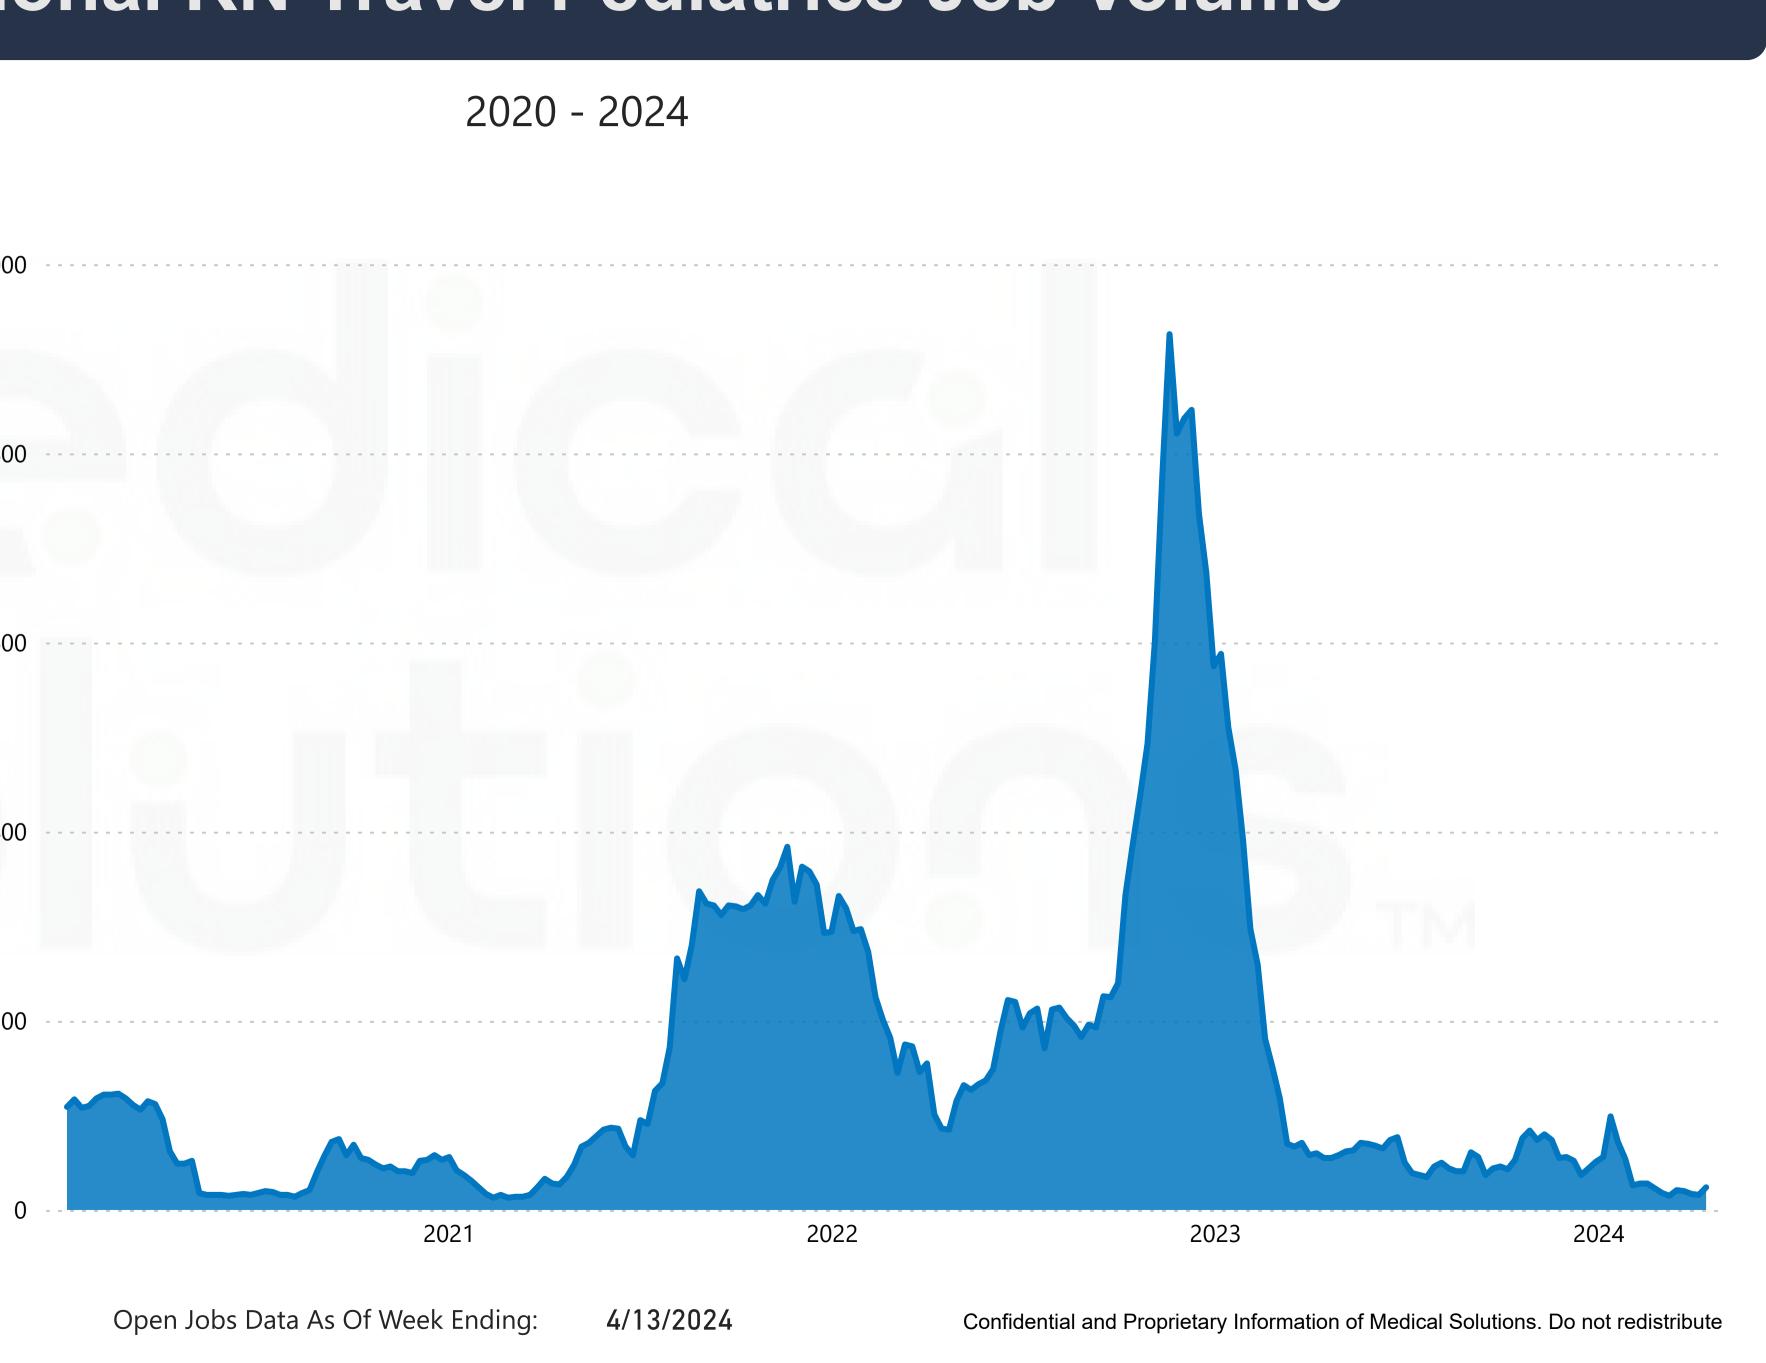

| % Change Pre Covid:                                                                                                                                                       | 45% | 150 |
|                    |                                                                                                                                                                           |     | 100 |
| Meo<br>data<br>mar | en Jobs information is based on<br>dical Solutions' internal job oper<br>a derived from its direct contract<br>naged service contracts, and thir<br>ty staffing programs. | ts, | 50  |





### National RN Travel Behavioral Health Job Volume

## National RN Travel L&D Job Volume





### National RN Travel NICU Job Volume





## National RN Travel Pediatrics Job Volume





## National RN Travel Mother/Baby Job Volume





### 2020 - 2024

4/13/2024

Confidential and Proprietary Information of Medical Solutions. Do not redistribute

## National Travel CNA Job Volume



## National Travel LPN Job Volume



|                    |                                                                                                                                                                          |     | 2,000 |  |
|--------------------|--------------------------------------------------------------------------------------------------------------------------------------------------------------------------|-----|-------|--|
|                    | Current Open Positions: