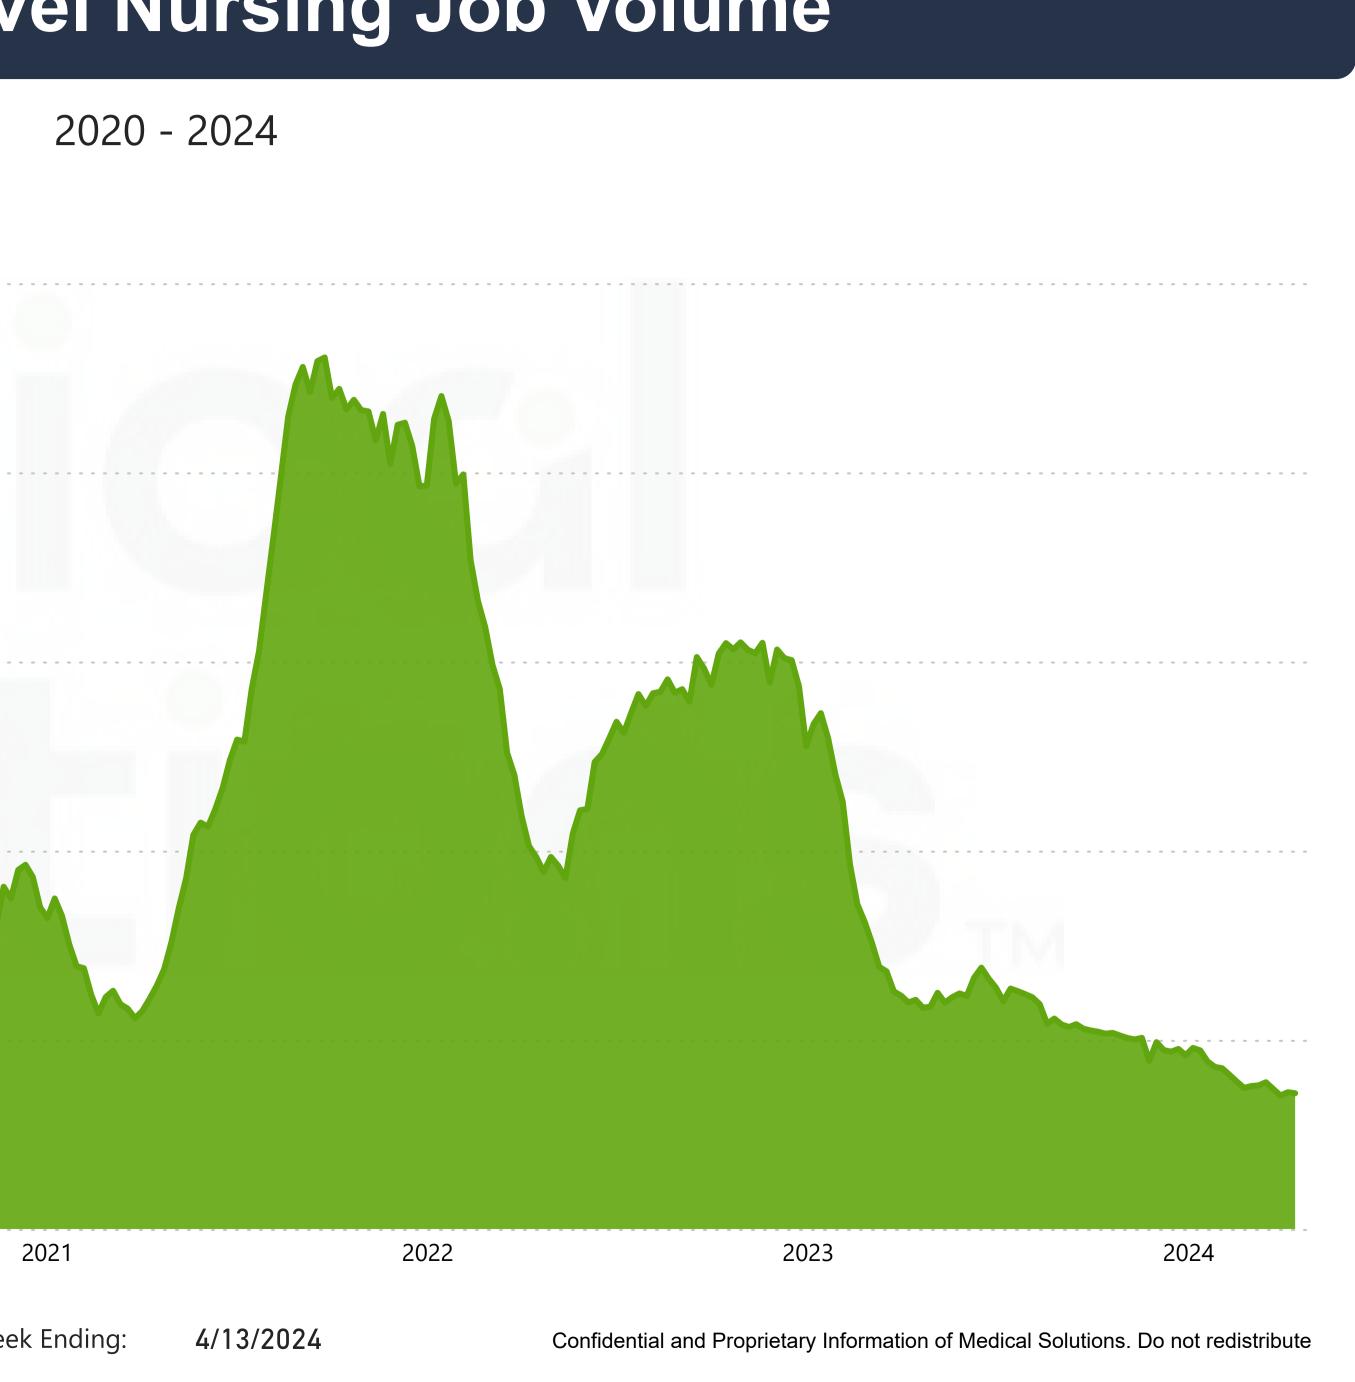

## National Travel Nursing Job Volume

|      |                                                                                                          |           | 50,000 |
|------|----------------------------------------------------------------------------------------------------------|-----------|--------|
|      | Current Open Positions:                                                                                  | 7,177     | 40,000 |
|      | % Change Last 4 Weeks:                                                                                   | - 7%      | 30,000 |
|      | % Change Pre Covid:                                                                                      | -25%      | 20,000 |
| Solu | n Jobs information is based on<br>itions' internal job openings dat<br>n its direct contracts, managed s | a derived | 10,000 |

- contracts, and third-party staffing programs.
- Travel Nursing includes all RN, LPN, and CNA open positions

0

# National Travel Nursing Job Volume By Year

Open Jobs Data As Of Week Ending:

### 2020 - 2024

4/13/2024

Confidential and Proprietary Information of Medical Solutions. Do not redistribute