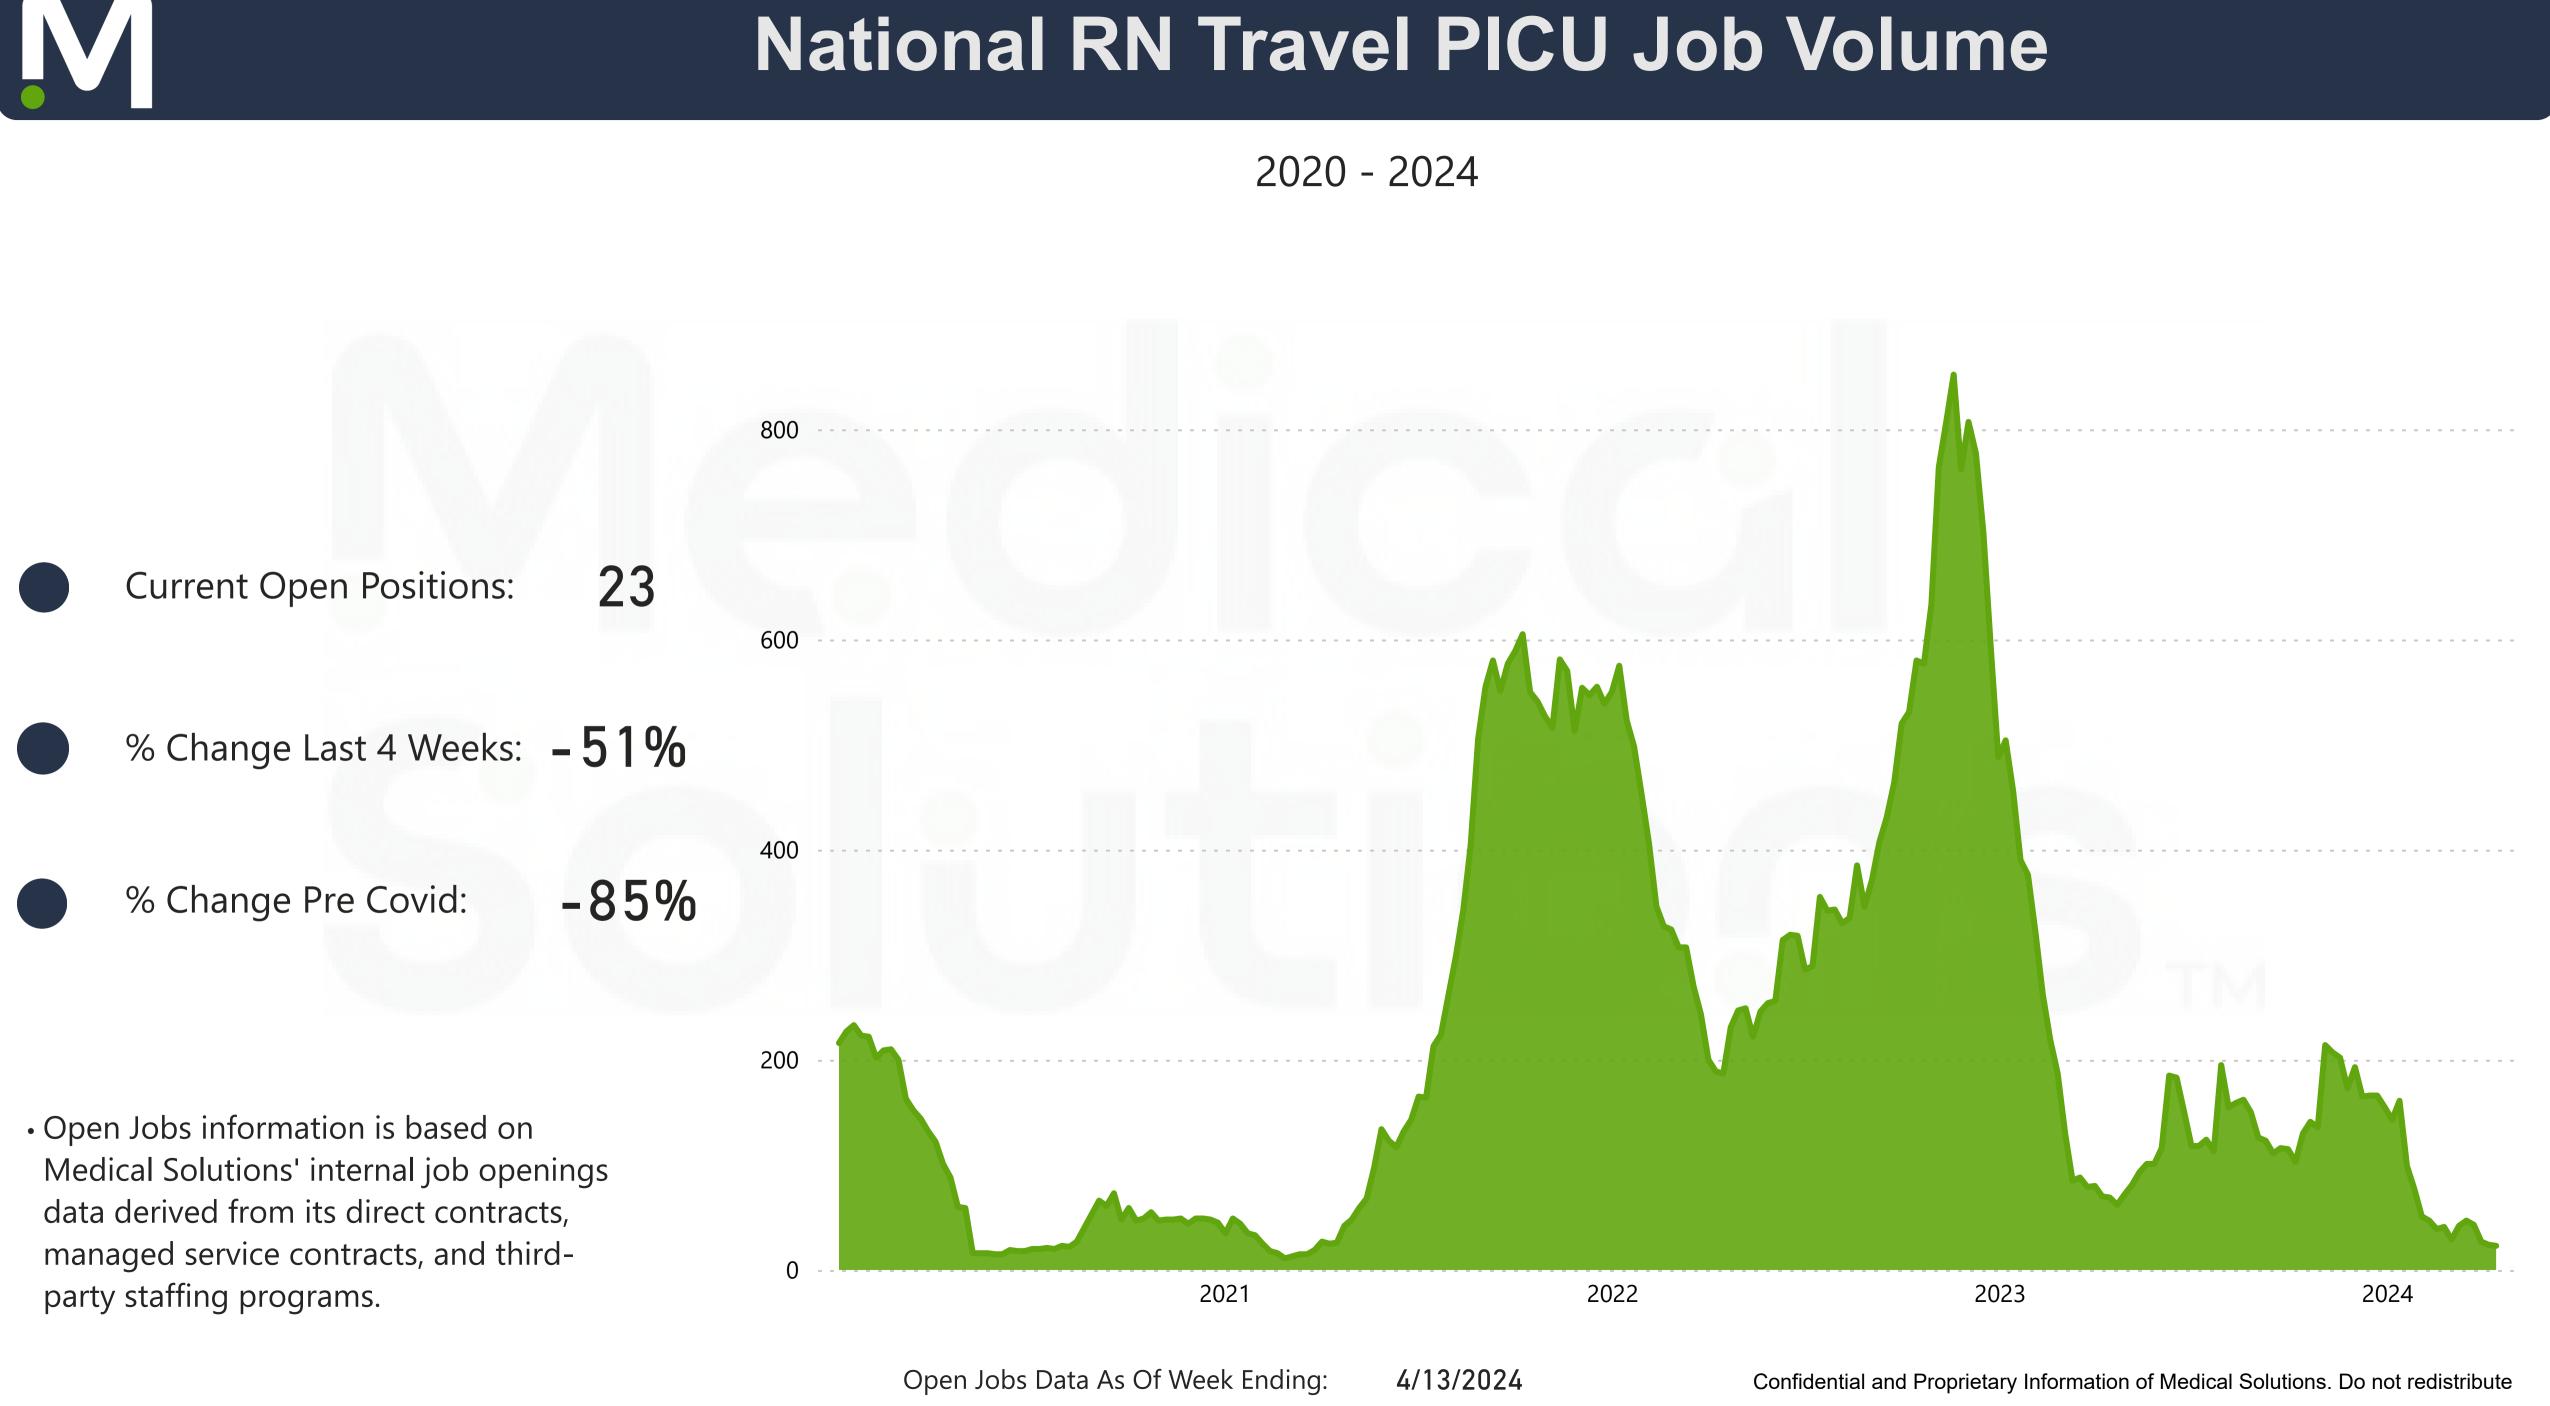

| 24% | 200 |
|                    | % Change Pre Covid:                                                                                                                                                       | 45% | 150 |
|                    |                                                                                                                                                                           |     | 100 |
| Meo<br>data<br>mar | en Jobs information is based on<br>dical Solutions' internal job oper<br>a derived from its direct contract<br>naged service contracts, and thir<br>ty staffing programs. | ts, | 50  |





### National RN Travel Behavioral Health Job Volume

## National RN Travel L&D Job Volume





### National RN Travel NICU Job Volume





## National RN Travel Pediatrics Job Volume





## National RN Travel Mother/Baby Job Volume





### 2020 - 2024

4/13/2024

Confidential and Proprietary Information of Medical Solutions. Do not redistribute

## National Travel CNA Job Volume



## National Travel LPN Job Volume



|                    |                                                                                                                                                                          |     | 2,000 |  |
|--------------------|--------------------------------------------------------------------------------------------------------------------------------------------------------------------------|-----|-------|--|
|                    | Current Open Positions: