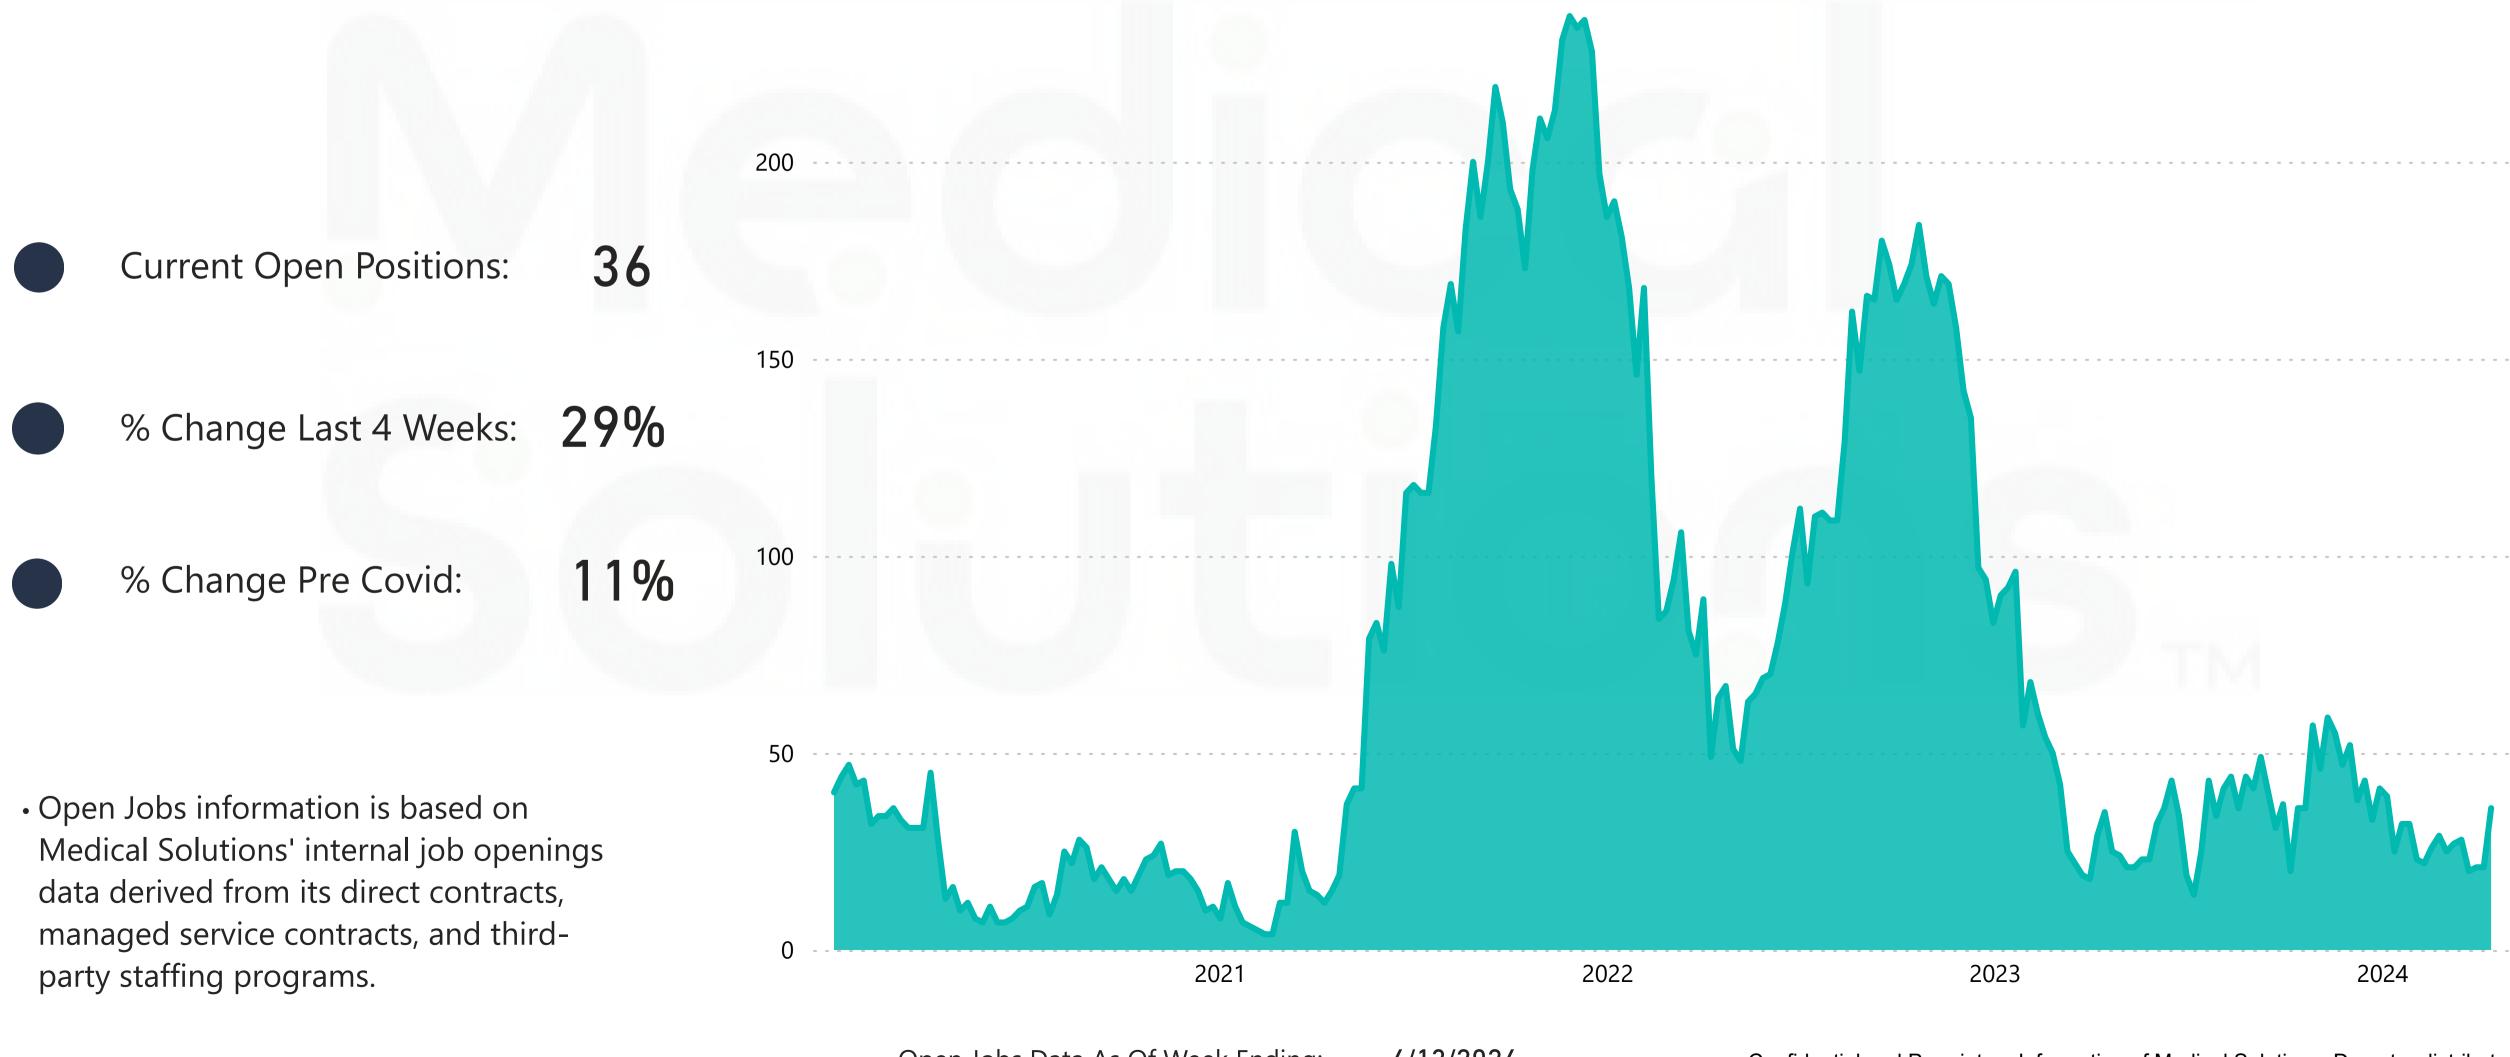

| 45% | 150 |
|                    |                                                                                                                                                                           |     | 100 |
| Meo<br>data<br>mar | en Jobs information is based on<br>dical Solutions' internal job oper<br>a derived from its direct contract<br>naged service contracts, and thir<br>ty staffing programs. | ts, | 50  |





### National RN Travel Behavioral Health Job Volume

## National RN Travel L&D Job Volume





### National RN Travel NICU Job Volume





## National RN Travel Pediatrics Job Volume





## National RN Travel Mother/Baby Job Volume





### 2020 - 2024

4/13/2024

Confidential and Proprietary Information of Medical Solutions. Do not redistribute

## National Travel CNA Job Volume



## National Travel LPN Job Volume



|                    |                                                                                                                                                                          |     | 2,000 |  |
|--------------------|--------------------------------------------------------------------------------------------------------------------------------------------------------------------------|-----|-------|--|
|                    | Current Open Positions: