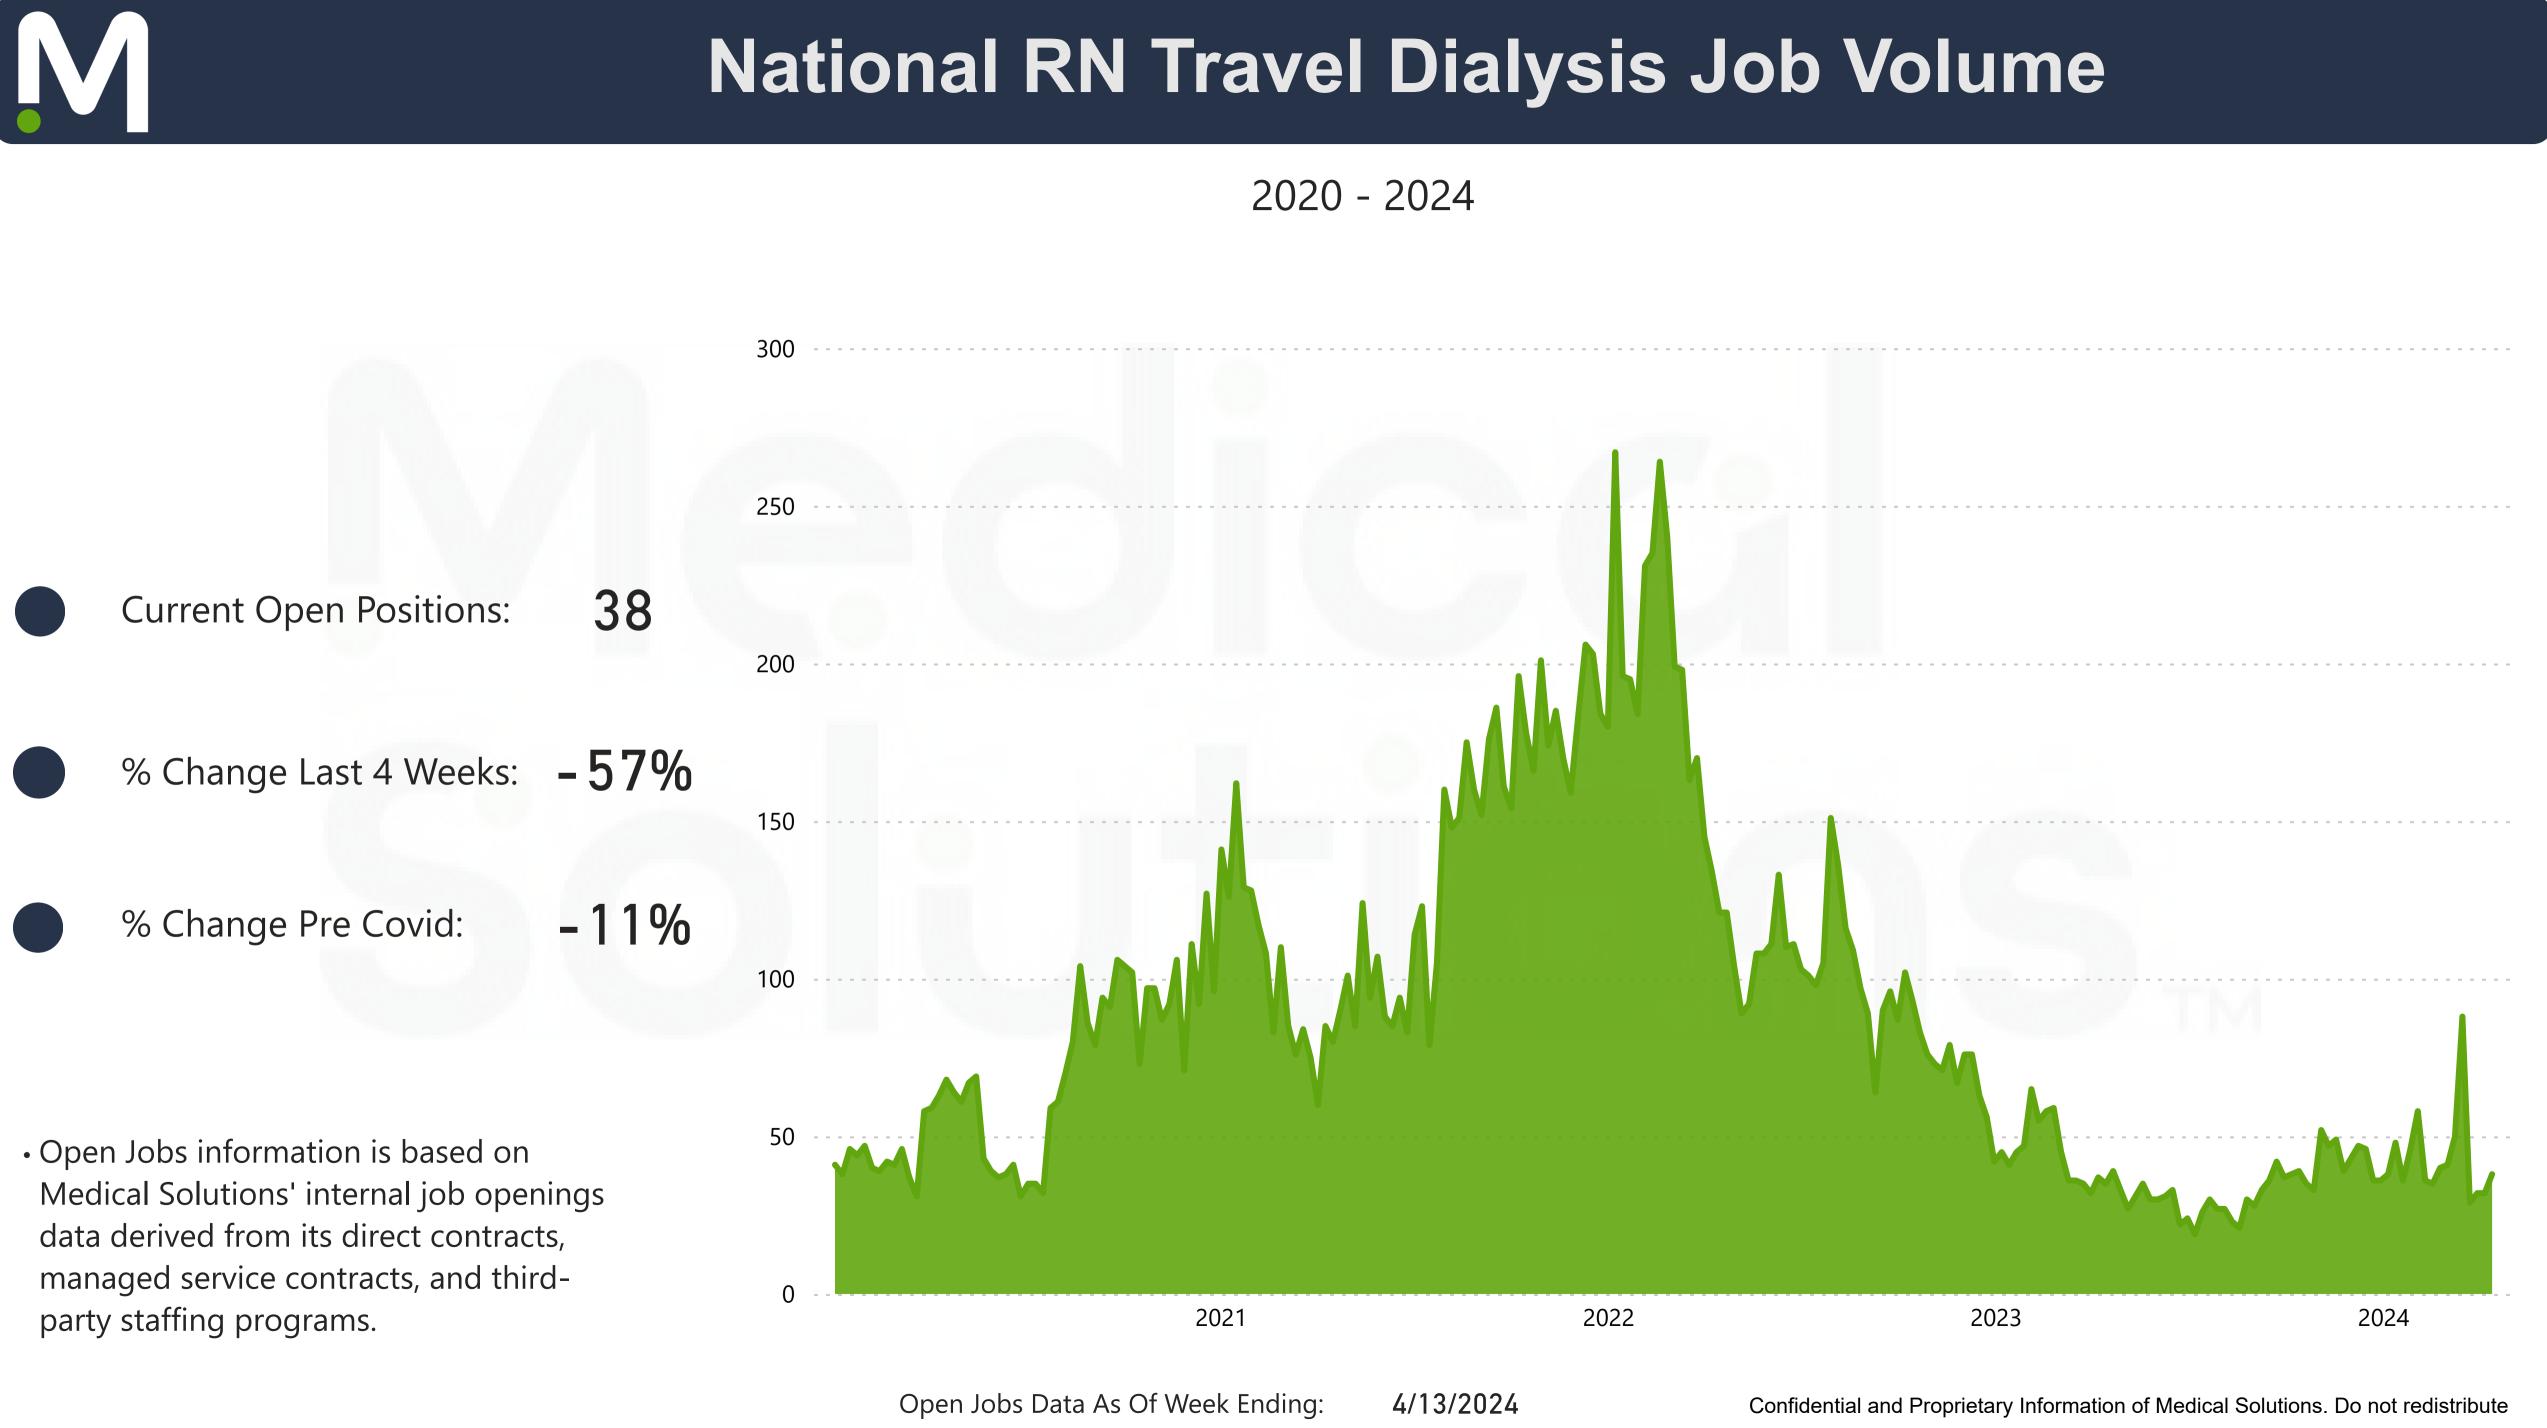

| 4,000 |
| % Change Pre Covid: -56%                                                                                                                                                                                              | 3,000 |
|                                                                                                                                                                                                                       | 2,000 |
| <ul> <li>Open Jobs information is based on<br/>Medical Solutions' internal job openings<br/>data derived from its direct contracts,<br/>managed service contracts, and third-<br/>party staffing programs.</li> </ul> | 1,000 |









## National RN Travel IR Job Volume





### National RN Travel Home Health Job Volume



## National RN Travel Case Management Job Volume

|                    |                                                                                                                                                                           |     | 350 |
|--------------------|---------------------------------------------------------------------------------------------------------------------------------------------------------------------------|-----|-----|
|                    |                                                                                                                                                                           |     | 300 |
|                    | Current Op