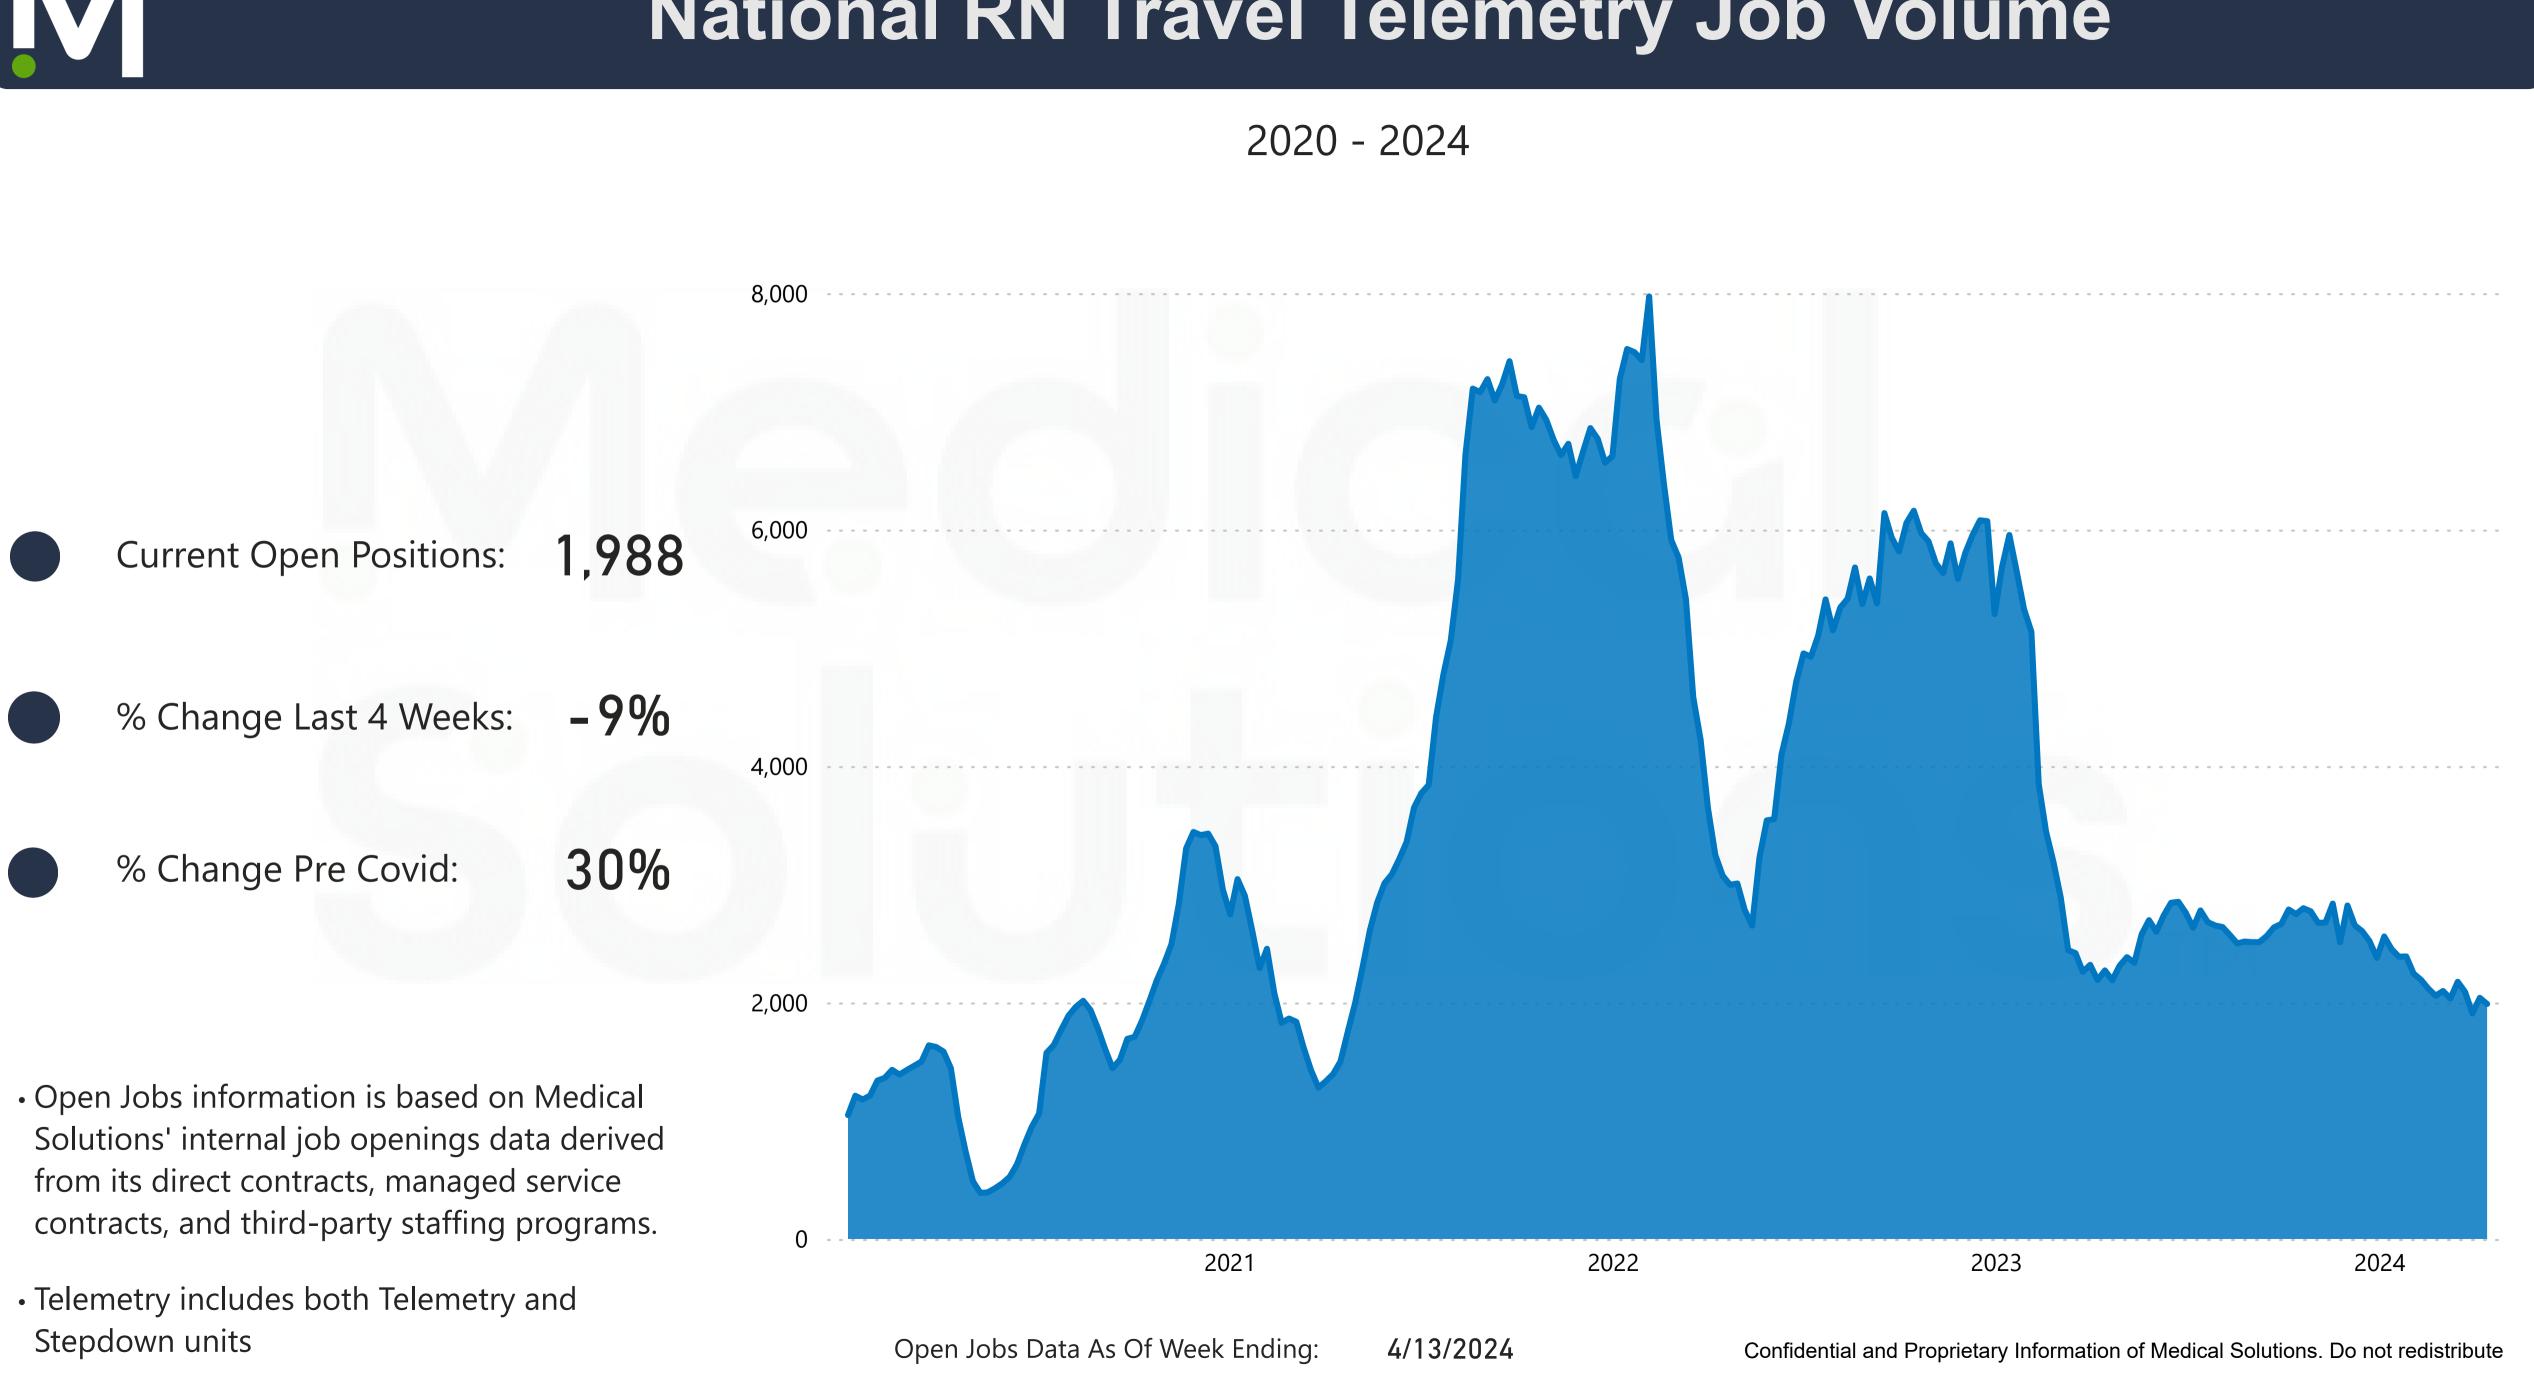

ylvania               | 5.0%                         |  |
| Texas                      | 5.0%                         |  |
| North Carolina             | 4.6%                         |  |
| Tennessee                  | 4.5%                         |  |
| Ohio                       | 4.3%                         |  |
| Virginia                   | 4.1%                         |  |
| Massachusetts              | 3.9%                         |  |
| Total                      | 47.7%                        |  |

- Open Jobs information is based on Medical Solutions' internal job openings data derived from its direct contracts, managed service contracts, and third-party staffing programs.
- Travel Nursing includes all RN, LPN, and CNA open positions

## National RN Travel Telemetry Job Volume





### National RN Travel Med Surg Job Volume





## National RN Travel OR Job Volume



|                                                                                                                                                                |                         |      | 2,500 |
|----------------------------------------------------------------------------------------------------------------------------------------------------------------|-------------------------|------|-------|
|                                                                                                                                                                |                         |      |       |
|