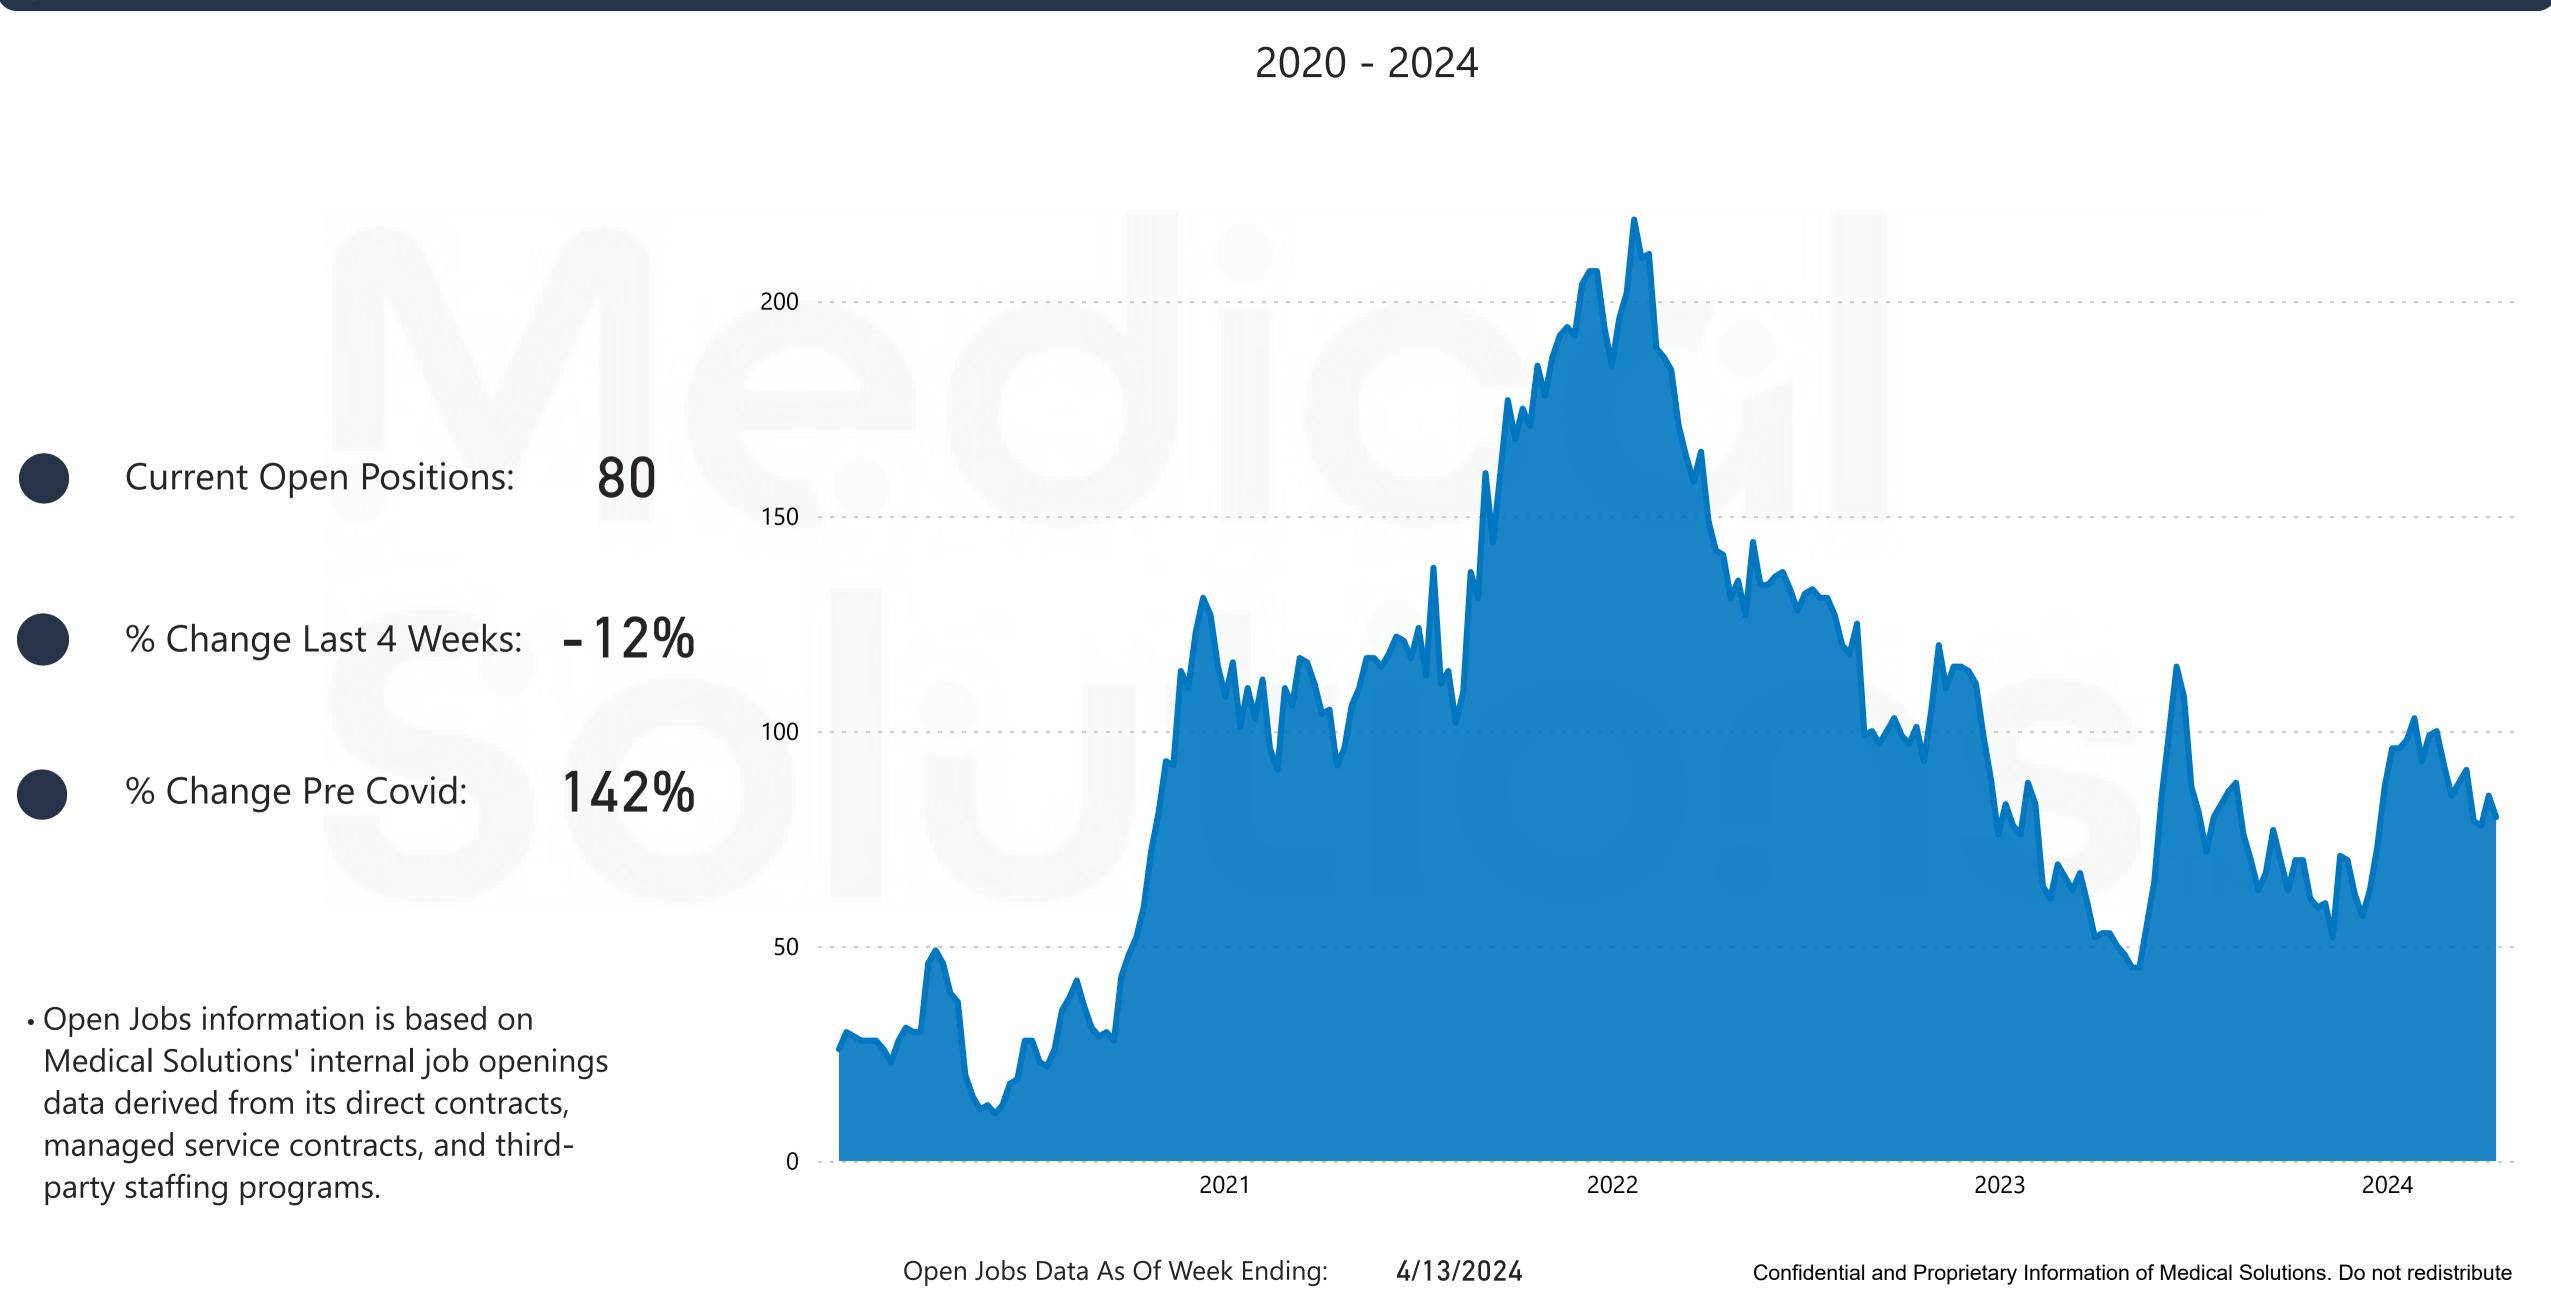

## National RN Travel OR Job Volume

|                                                                                                                                                                |                         |      | 2,500 |
|----------------------------------------------------------------------------------------------------------------------------------------------------------------|-------------------------|------|-------|
|                                                                                                                                                                |                         |      |       |
|                                                                                                                                                                | Current Open Positions: | 315  | 2,000 |
|                                                                                                                                                                | % Change Last 4 Weeks:  | 2%   | 1,500 |
|                                                                                                                                                                | % Change Pre Covid:     | -52% | 1,000 |
|                                                                                                                                                                |                         |      |       |
| <ul> <li>Open Jobs information is based on Medical<br/>Solutions' internal job openings data derived<br/>from its direct contracts, managed service</li> </ul> |                         | 500  |       |

contracts, and third-party staffing programs.

• OR includes OR, CVOR, and Outpatient Surgery

Open Jobs Data As Of Week Ending: