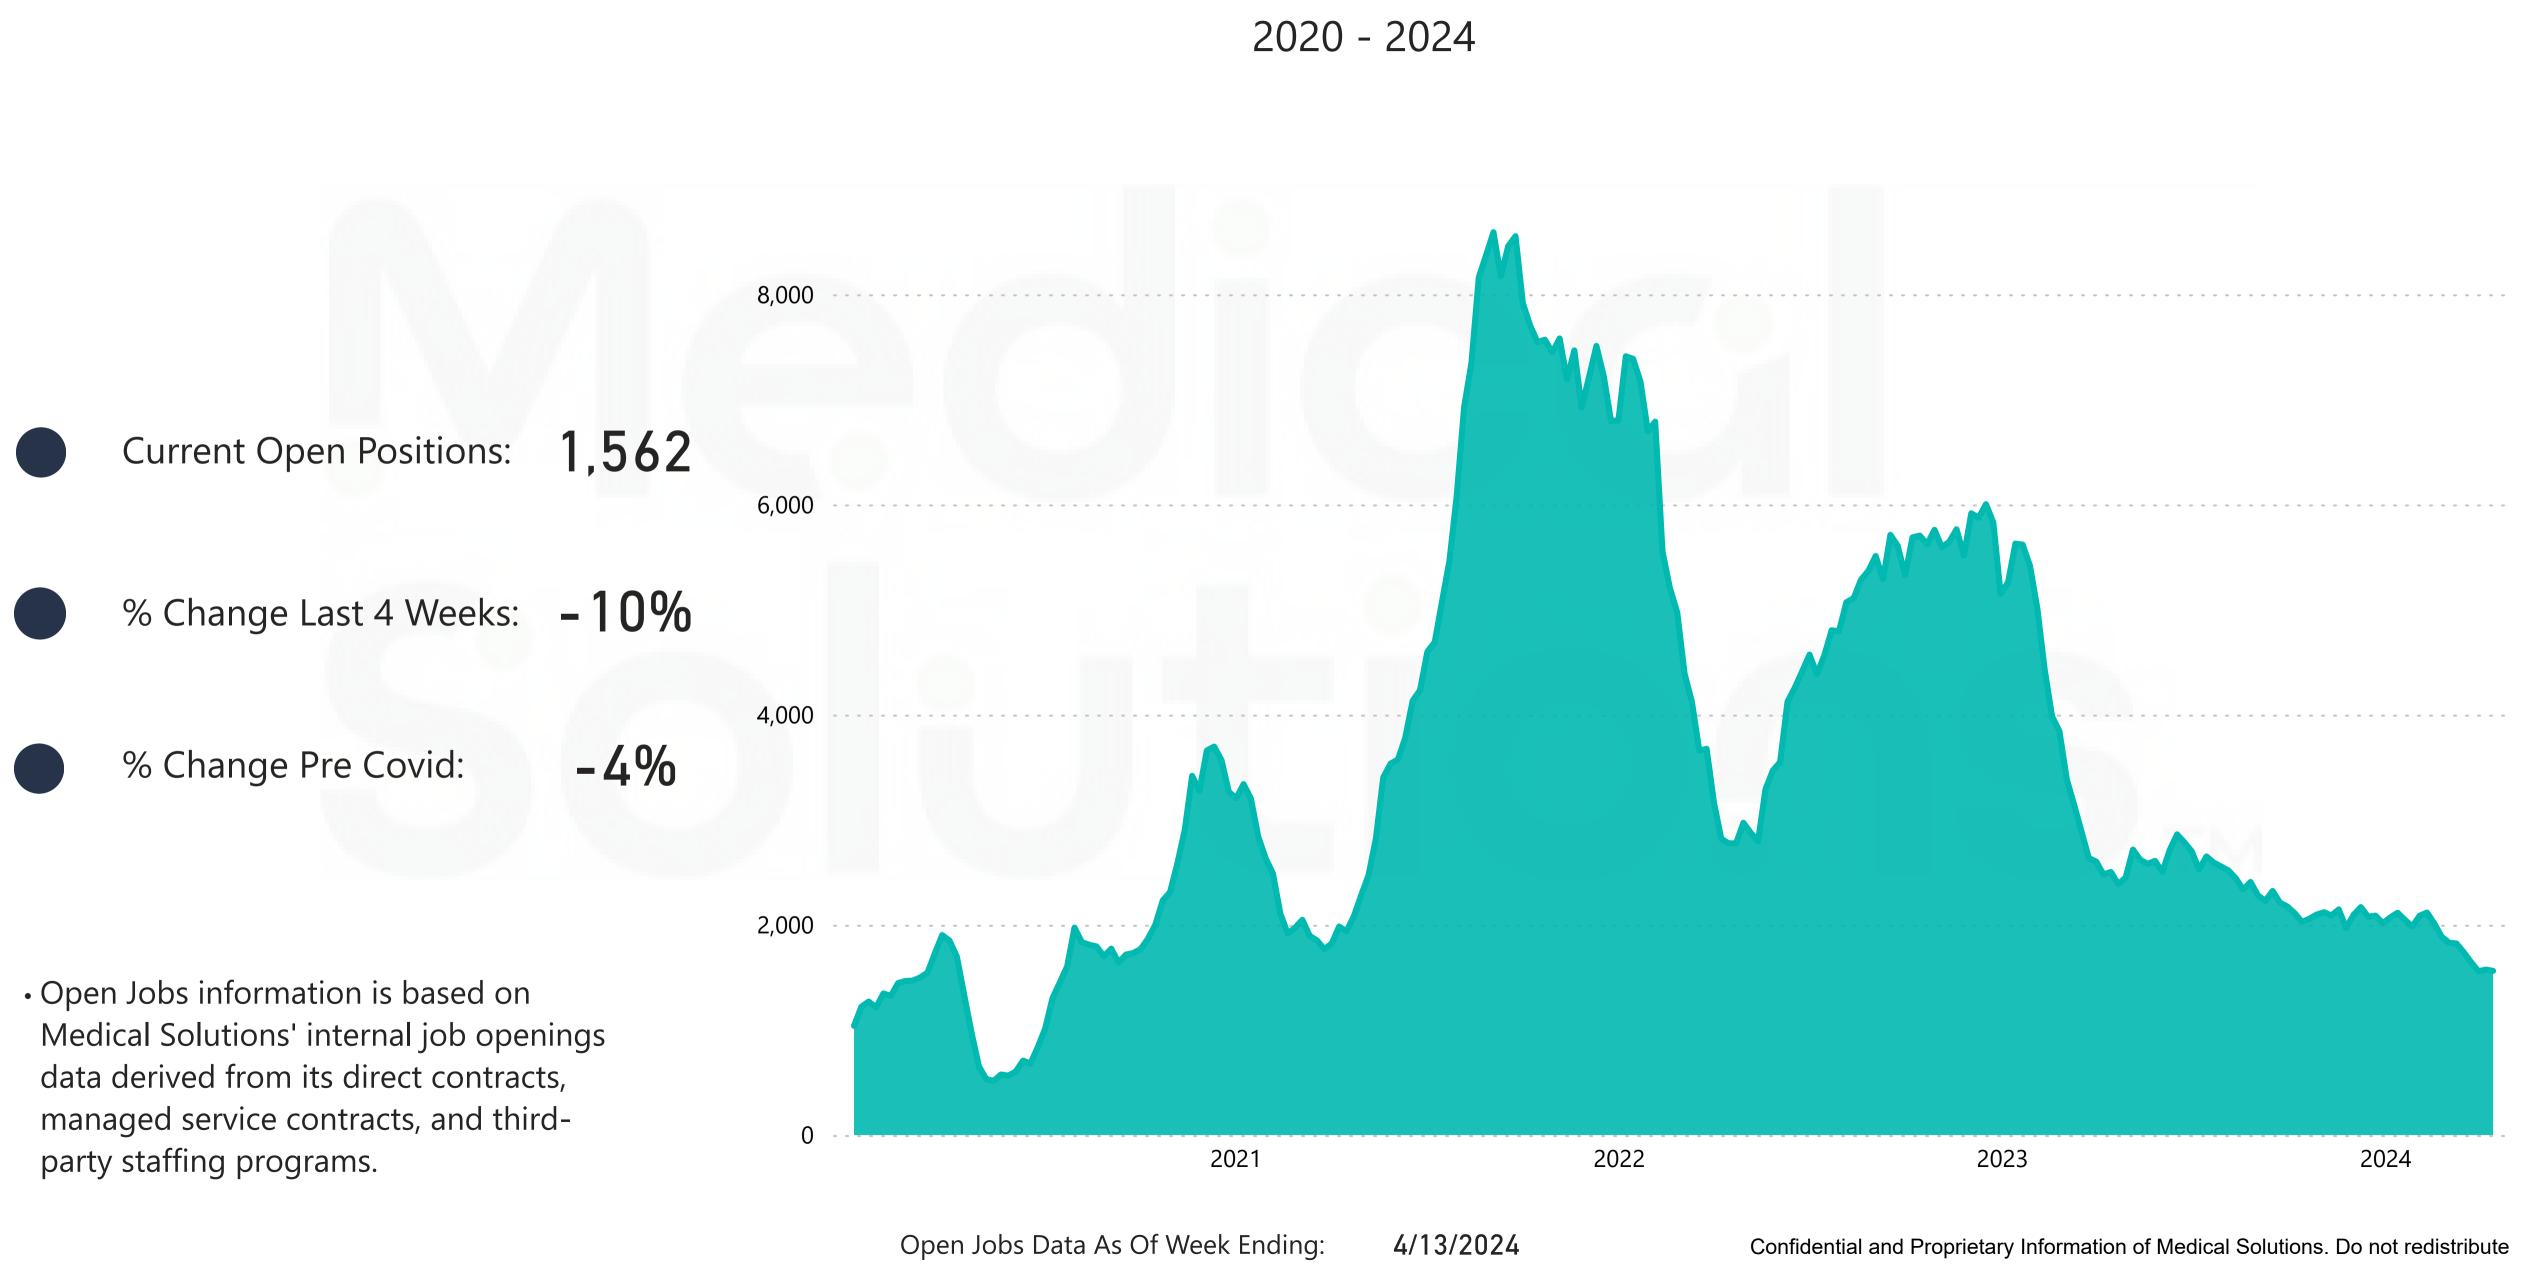

## National Travel Nursing Job Volume

|      |                                                                                                          |           | 50,000 |
|------|----------------------------------------------------------------------------------------------------------|-----------|--------|
|      | Current Open Positions:                                                                                  | 7,177     | 40,000 |
|      | % Change Last 4 Weeks:                                                                                   | - 7%      | 30,000 |
|      | % Change Pre Covid:                                                                                      | -25%      | 20,000 |
| Solu | n Jobs information is based on<br>itions' internal job openings dat<br>n its direct contracts, managed s | a derived | 10,000 |

- contracts, and third-party staffing programs.
- Travel Nursing includes all RN, LPN, and CNA open positions

0