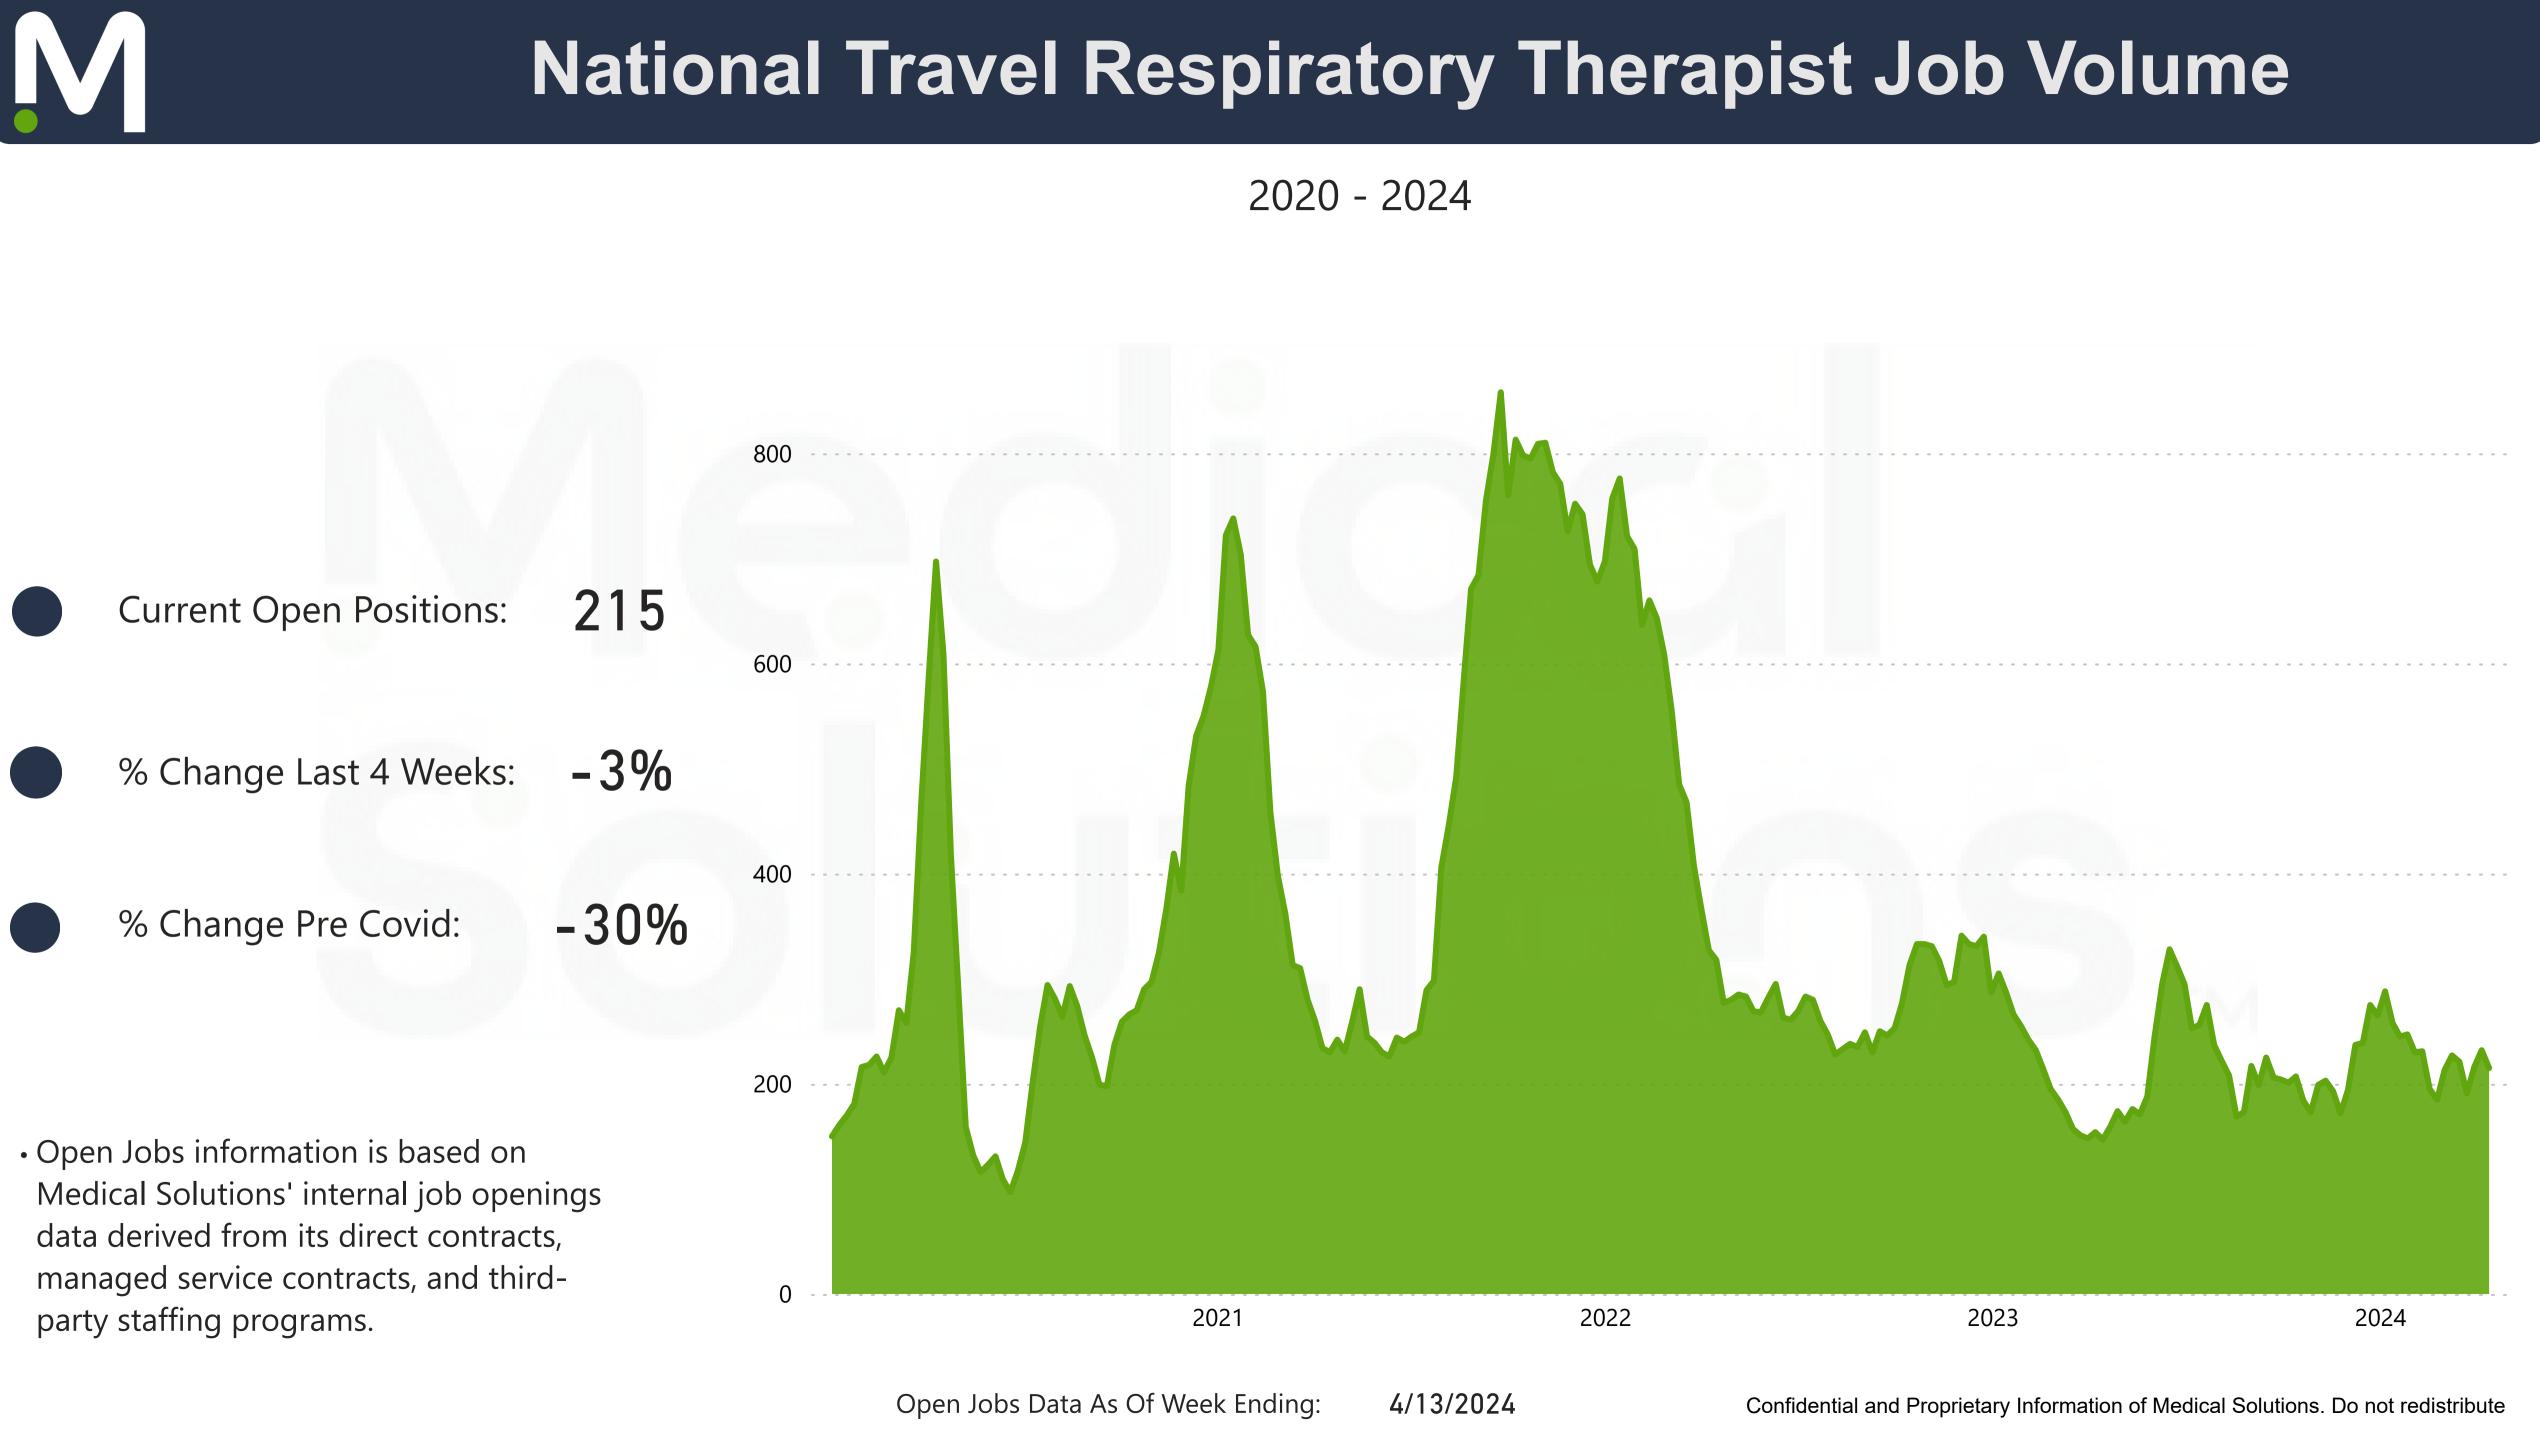

| 314 | 1,500 |  |
|                    | % Change Last 4 Weeks:                                                                                                                                                   | 4%  |       |  |
|                    | % Change Pre Covid:                                                                                                                                                      | 20% | 1,000 |  |
| Mec<br>data<br>man | en Jobs information is based on<br>dical Solutions' internal job oper<br>a derived from its direct contract<br>haged service contracts, and thir<br>y staffing programs. | ts, | 500   |  |





### Allied Demand





## National Travel OR Tech Job Volume





### National Travel Med Tech Job Volume



## National Travel Rad Tech Job Volume





Open Jobs Data As Of Week Ending:



### National Bill Rate Averages





Confidential and Proprietary Information of Medical Solutions. Do not redistribute.



### **National Bill Rates**

### Nursing (RN)

| Specialty                            | National<br>Average<br>▼ |
|--------------------------------------|--------------------------|
| Cardiac Cath Lab                     | \$118.19 个               |
| L&D (Labor and Delivery)             | \$108.16 个               |
| OR (Operating Room)                  | \$107.82 个               |
| PICU (Pediatric Intensive Care Unit) | \$107.50 🖖               |
| NICU (Neonatal Intensive Care Unit)  | \$105.83 🖖               |
| IR (Interventional Radiol