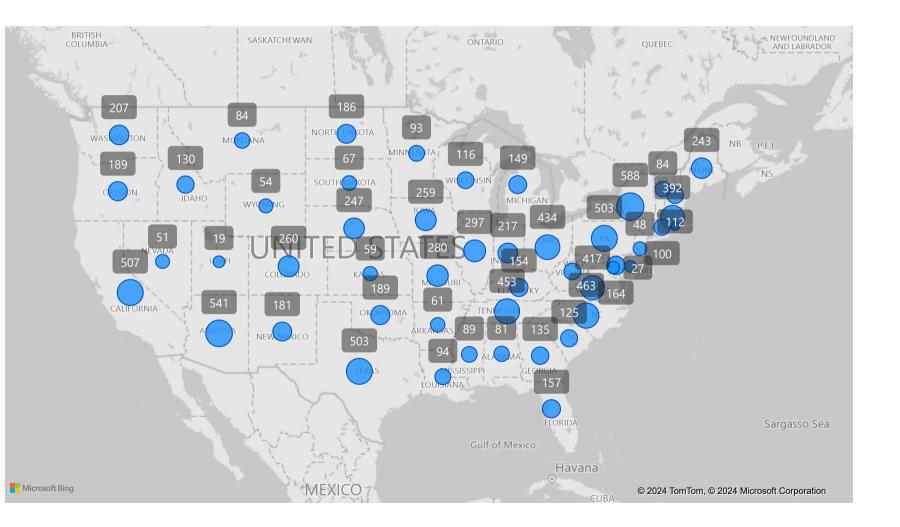

### National Travel Nursing Current Open Positions

| States With Highest Demand |                              |  |
|----------------------------|------------------------------|--|
| State                      | % of Total Nursing Jobs<br>▼ |  |
| New York                   | 5.8%                         |  |
| Arizona                    | 5.4%                         |  |
| California                 | 5.0%                         |  |
| Pennsylvania               | 5.0%                         |  |
| Texas                      | 5.0%                         |  |
| North Carolina             | 4.6%                         |  |
| Tennessee                  | 4.5%                         |  |
| Ohio                       | 4.3%                         |  |
| Virginia                   | 4.1%                         |  |
| Massachusetts              | 3.9%                         |  |
| Total                      | 47.7%                        |  |

- Open Jobs information is based on Medical Solutions' internal job openings data derived from its direct contracts, managed service contracts, and third-party staffing programs.
- Travel Nursing includes all RN, LPN, and CNA open positions