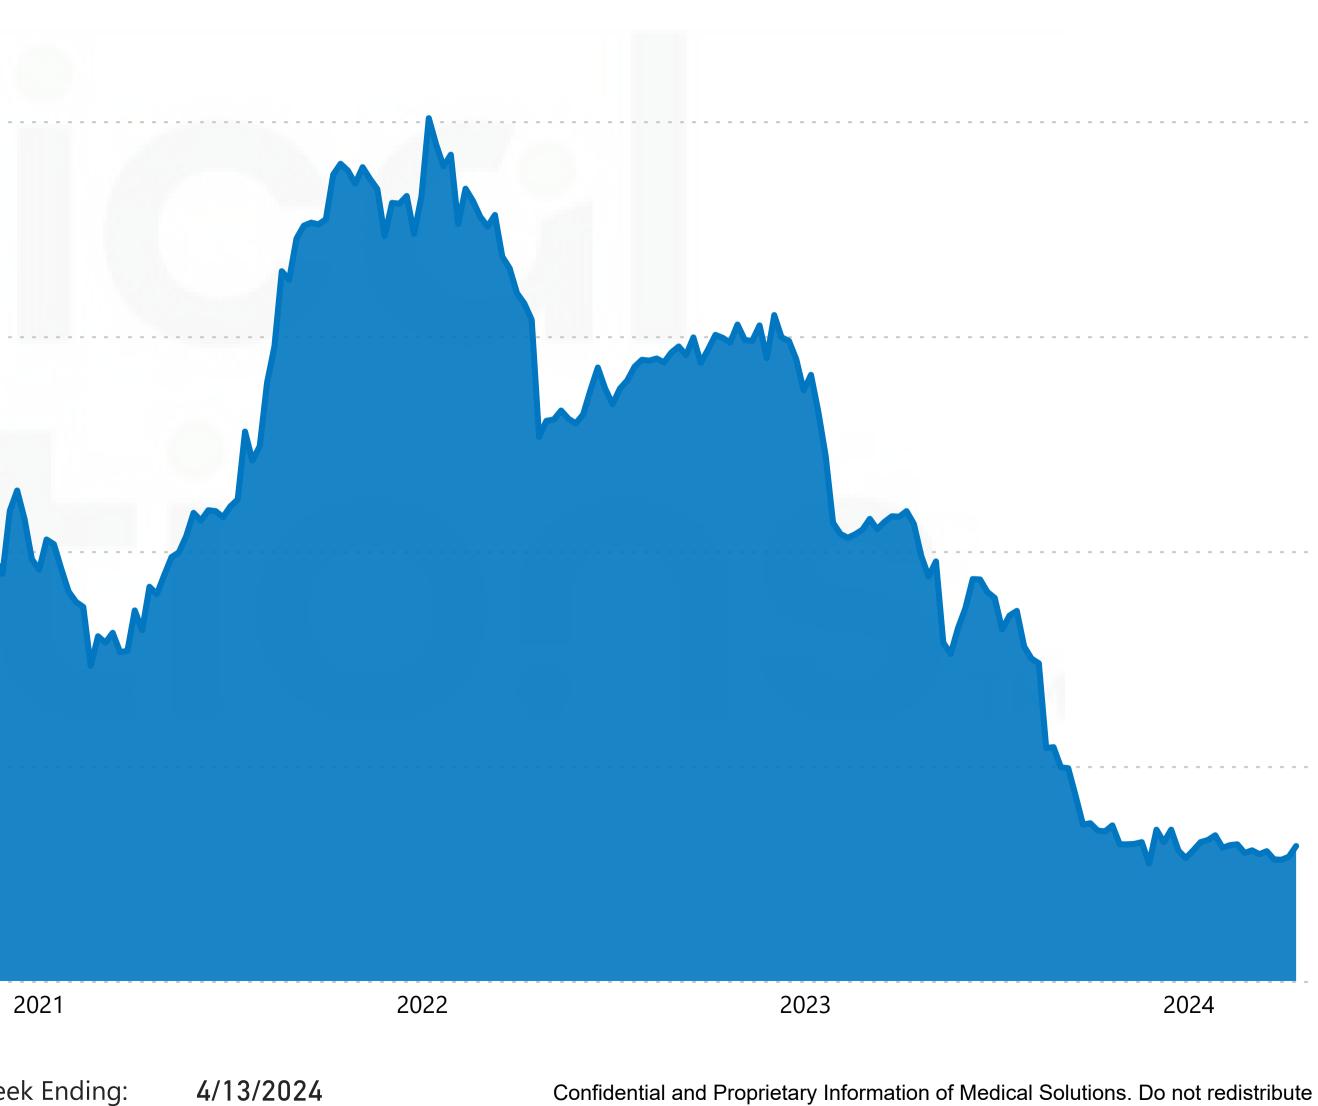

:                                                                                                                                                  | 314 | 1,500 |  |
|                    | % Change Last 4 Weeks:                                                                                                                                                   | 4%  |       |  |
|                    | % Change Pre Covid:                                                                                                                                                      | 20% | 1,000 |  |
| Mec<br>data<br>man | en Jobs information is based on<br>dical Solutions' internal job oper<br>a derived from its direct contract<br>haged service contracts, and thir<br>y staffing programs. | ts, | 500   |  |





### Allied Demand





## National Travel OR Tech Job Volume





### National Travel Med Tech Job Volume



## National Travel Rad Tech Job Volume





Open Jobs Data As Of Week Ending:



### National Bill Rate Averages





Confidential and Proprietary Information of Medical Solutions. Do not redistribute.



### **National Bill Rates**

### Nursing (RN)

| Specialty                            | National<br>Average<br>▼ |
|--------------------------------------|--------------------------|
| Cardiac Cath Lab                     | \$118.19 个               |
| L&D (Labor and Delivery)             | \$108.16 个               |
| OR (Operating Room)                  | \$107.82 个               |
| PICU (Pediatric Intensive Care Unit) | \$107.50 🖖               |
| NICU (Neonatal Intensive