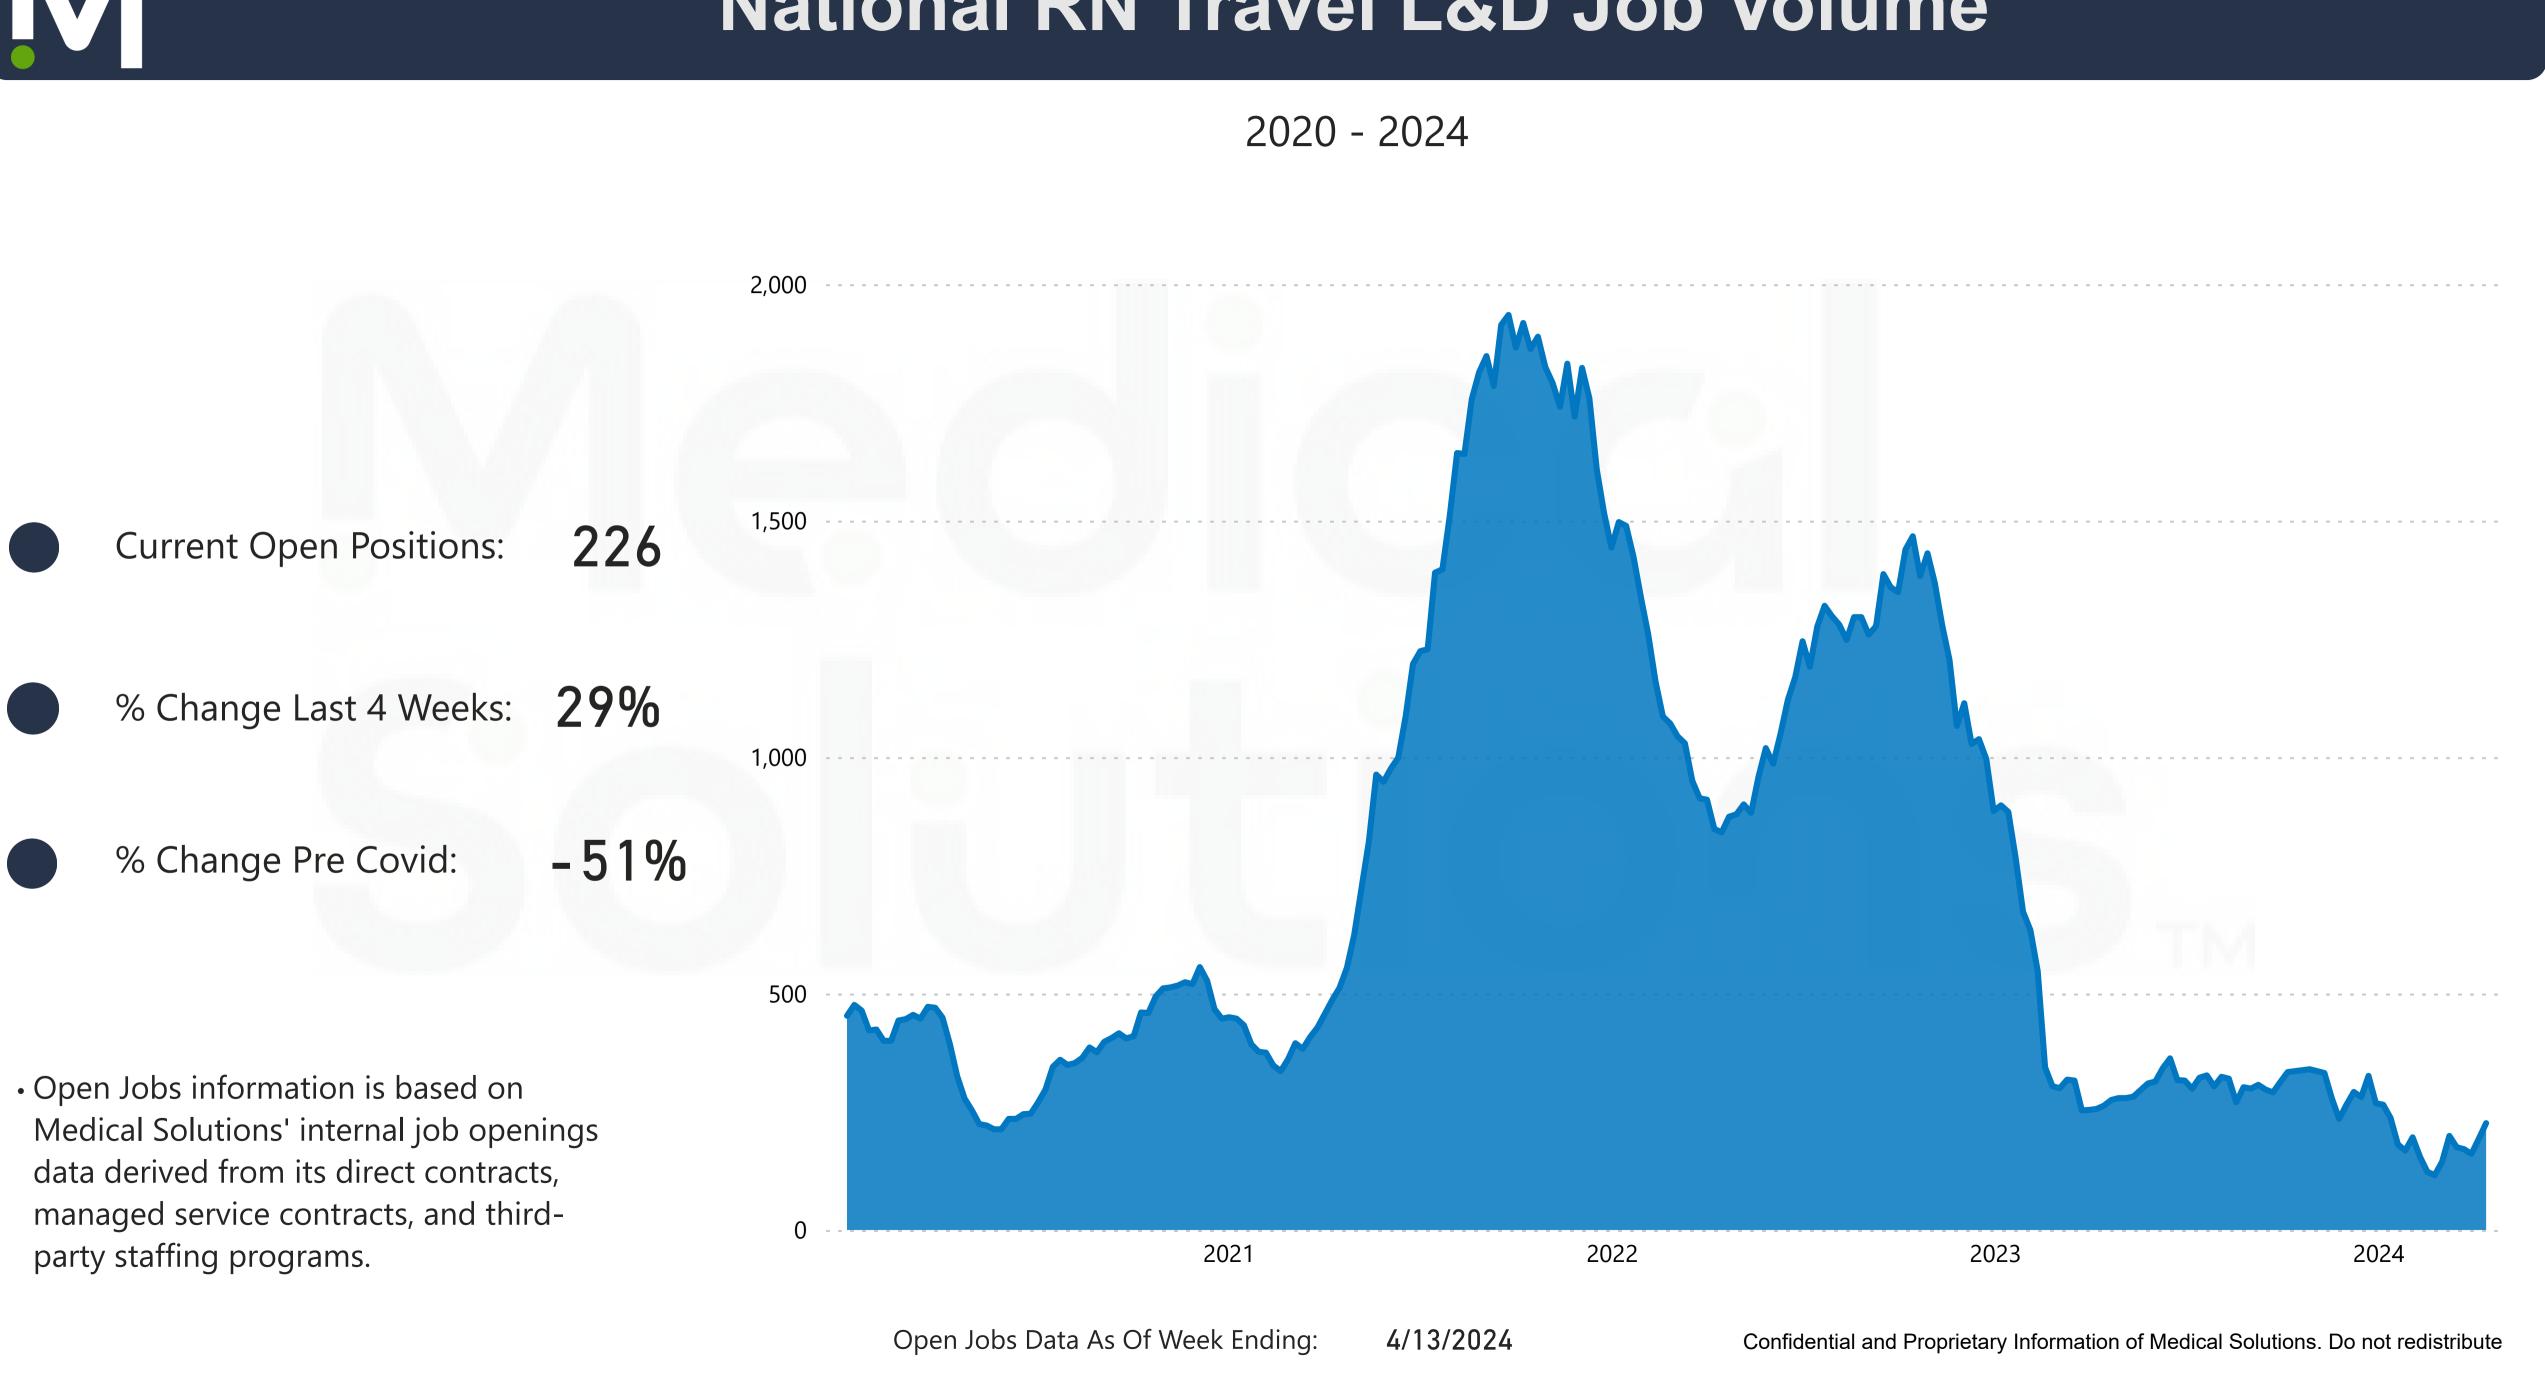

| 24% | 200 |
|                    | % Change Pre Covid:                                                                                                                                                       | 45% | 150 |
|                    |                                                                                                                                                                           |     | 100 |
| Meo<br>data<br>mar | en Jobs information is based on<br>dical Solutions' internal job oper<br>a derived from its direct contract<br>naged service contracts, and thir<br>ty staffing programs. | ts, | 50  |





### National RN Travel Behavioral Health Job Volume

## National RN Travel L&D Job Volume





### National RN Travel NICU Job Volume





## National RN Travel Pediatrics Job Volume





## National RN Travel Mother/Baby Job Volume





### 2020 - 2024

4/13/2024

Confidential and Proprietary Information of Medical Solutions. Do not redistribute

## National Travel CNA Job Volume



## National Travel LPN Job Volume



|                    |                                                                                                                                                                          |     | 2,000 |  |
|--------------------|--------------------------------------------------------------------------------------------------------------------------------------------------------------------------|-----|-------|--|
|                    | Current Open Positions