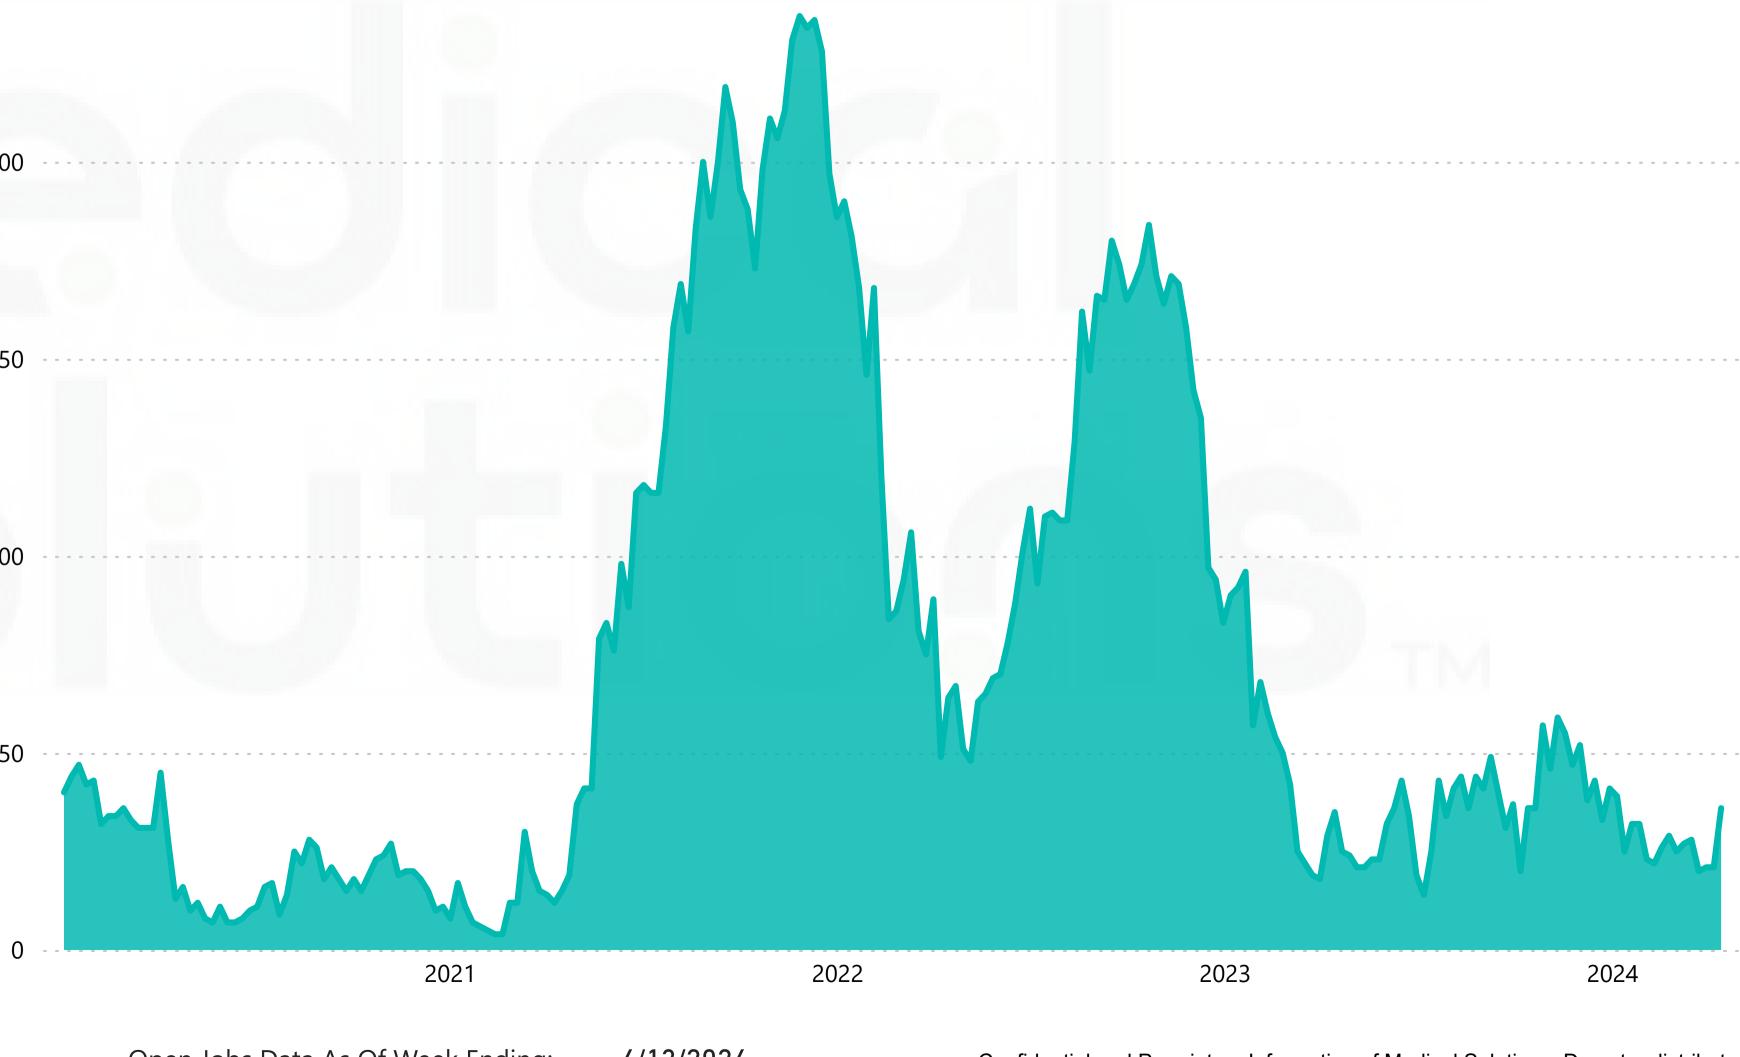

| 45% | 150 |
|                    |                                                                                                                                                                           |     | 100 |
| Meo<br>data<br>mar | en Jobs information is based on<br>dical Solutions' internal job oper<br>a derived from its direct contract<br>naged service contracts, and thir<br>ty staffing programs. | ts, | 50  |





### National RN Travel Behavioral Health Job Volume

## National RN Travel L&D Job Volume





### National RN Travel NICU Job Volume





## National RN Travel Pediatrics Job Volume





## National RN Travel Mother/Baby Job Volume





### 2020 - 2024

4/13/2024

Confidential and Proprietary Information of Medical Solutions. Do not redistribute

## National Travel CNA Job Volume



## National Travel LPN Job Volume



|                    |                                                                                                                                                                          |     | 2,000 |  |
|--------------------|--------------------------------------------------------------------------------------------------------------------------------------------------------------------------|-----|-------|--|
|                    | Current Open Positions: