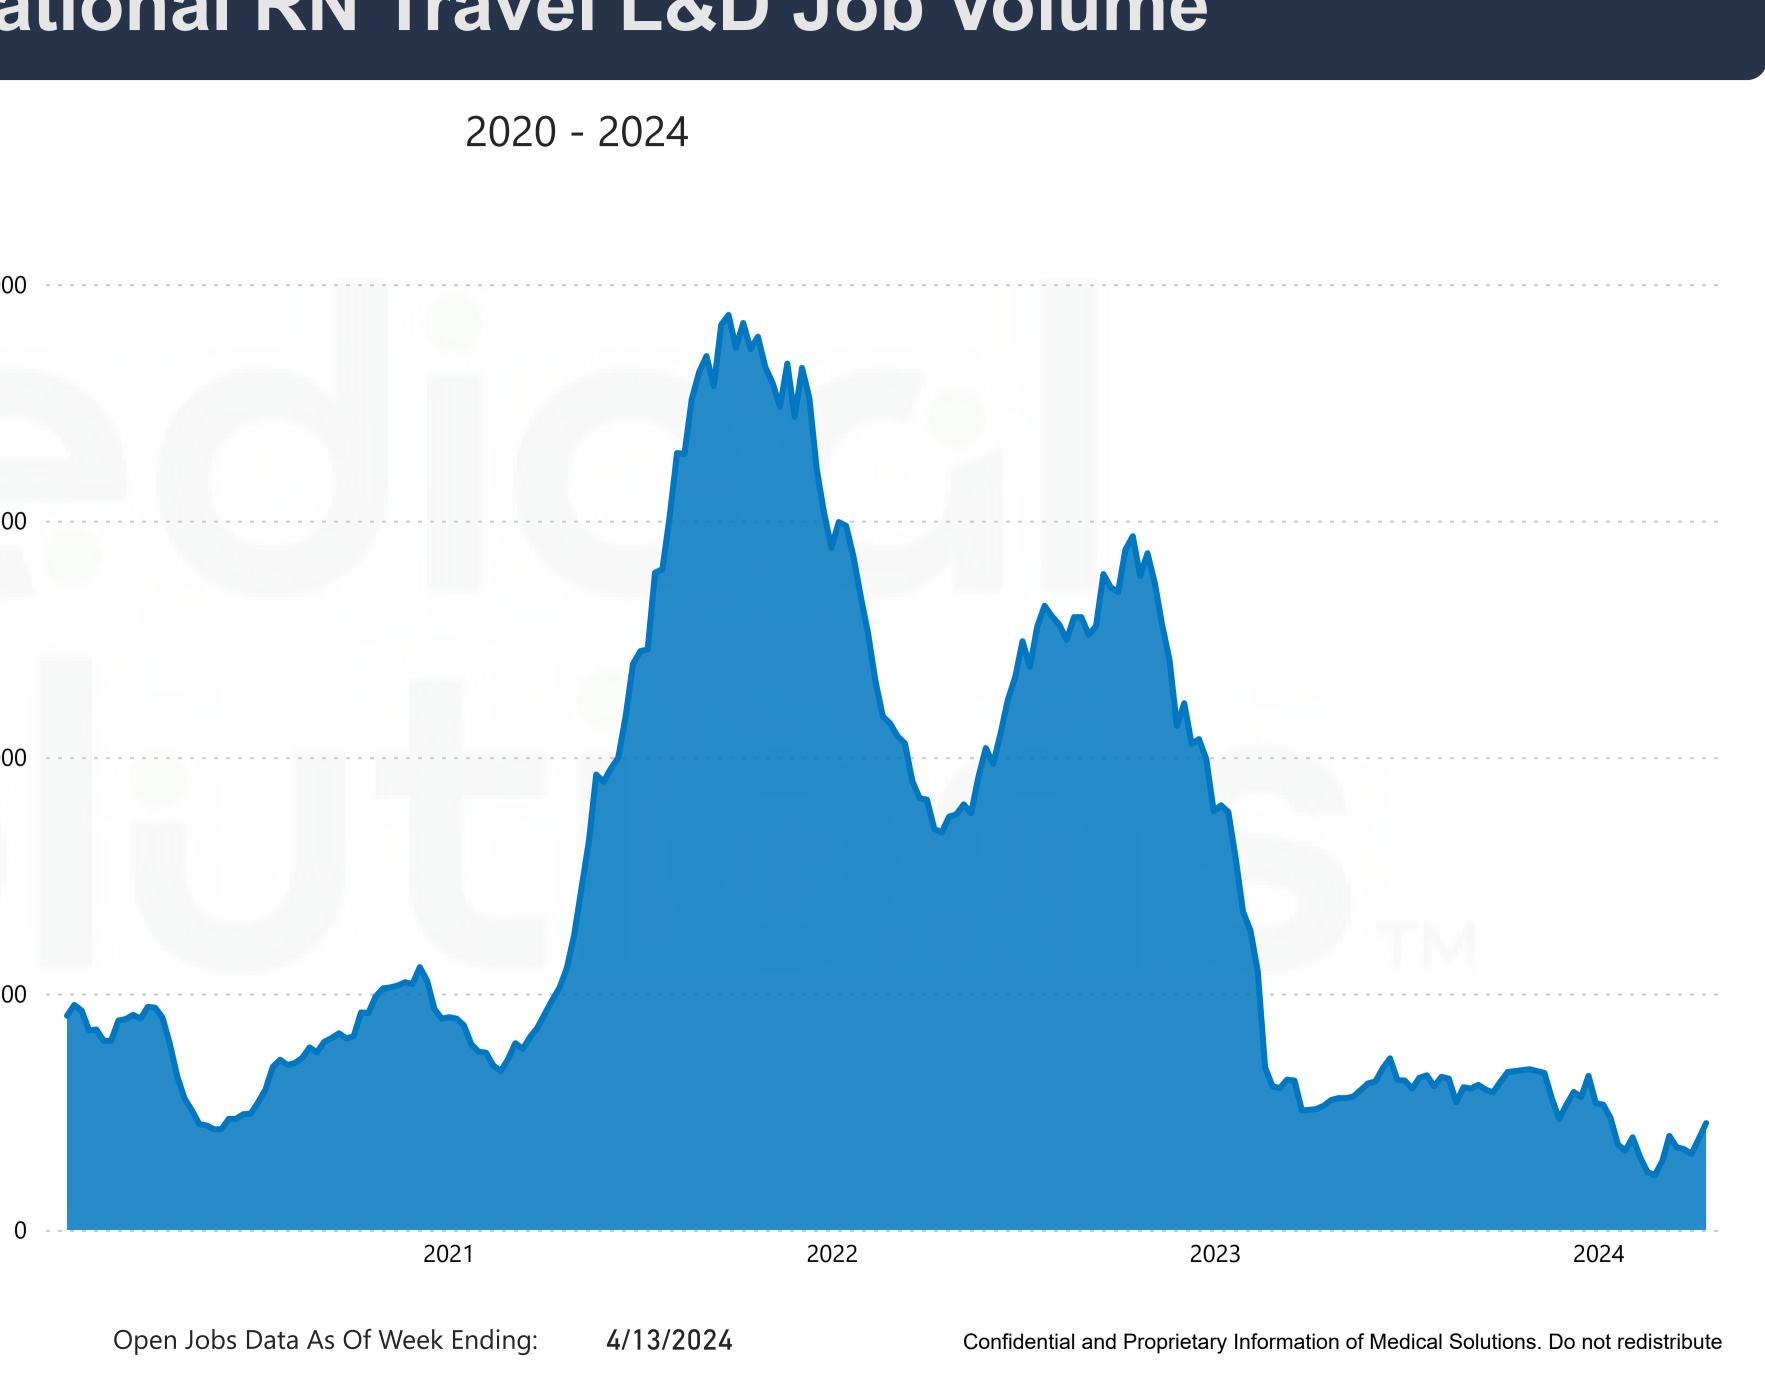

| 24% | 200 |
|                    | % Change Pre Covid:                                                                                                                                                       | 45% | 150 |
|                    |                                                                                                                                                                           |     | 100 |
| Meo<br>data<br>mar | en Jobs information is based on<br>dical Solutions' internal job oper<br>a derived from its direct contract<br>naged service contracts, and thir<br>ty staffing programs. | ts, | 50  |





### National RN Travel Behavioral Health Job Volume

## National RN Travel L&D Job Volume





### National RN Travel NICU Job Volume





## National RN Travel Pediatrics Job Volume





## National RN Travel Mother/Baby Job Volume





### 2020 - 2024

4/13/2024

Confidential and Proprietary Information of Medical Solutions. Do not redistribute

## National Travel CNA Job Volume



## National Travel LPN Job Volume



|                    |                                                                                                                                                                          |     | 2,000 |  |
|--------------------|--------------------------------------------------------------------------------------------------------------------------------------------------------------------------|-----|-------|--|
|                    | Current Open Positions: