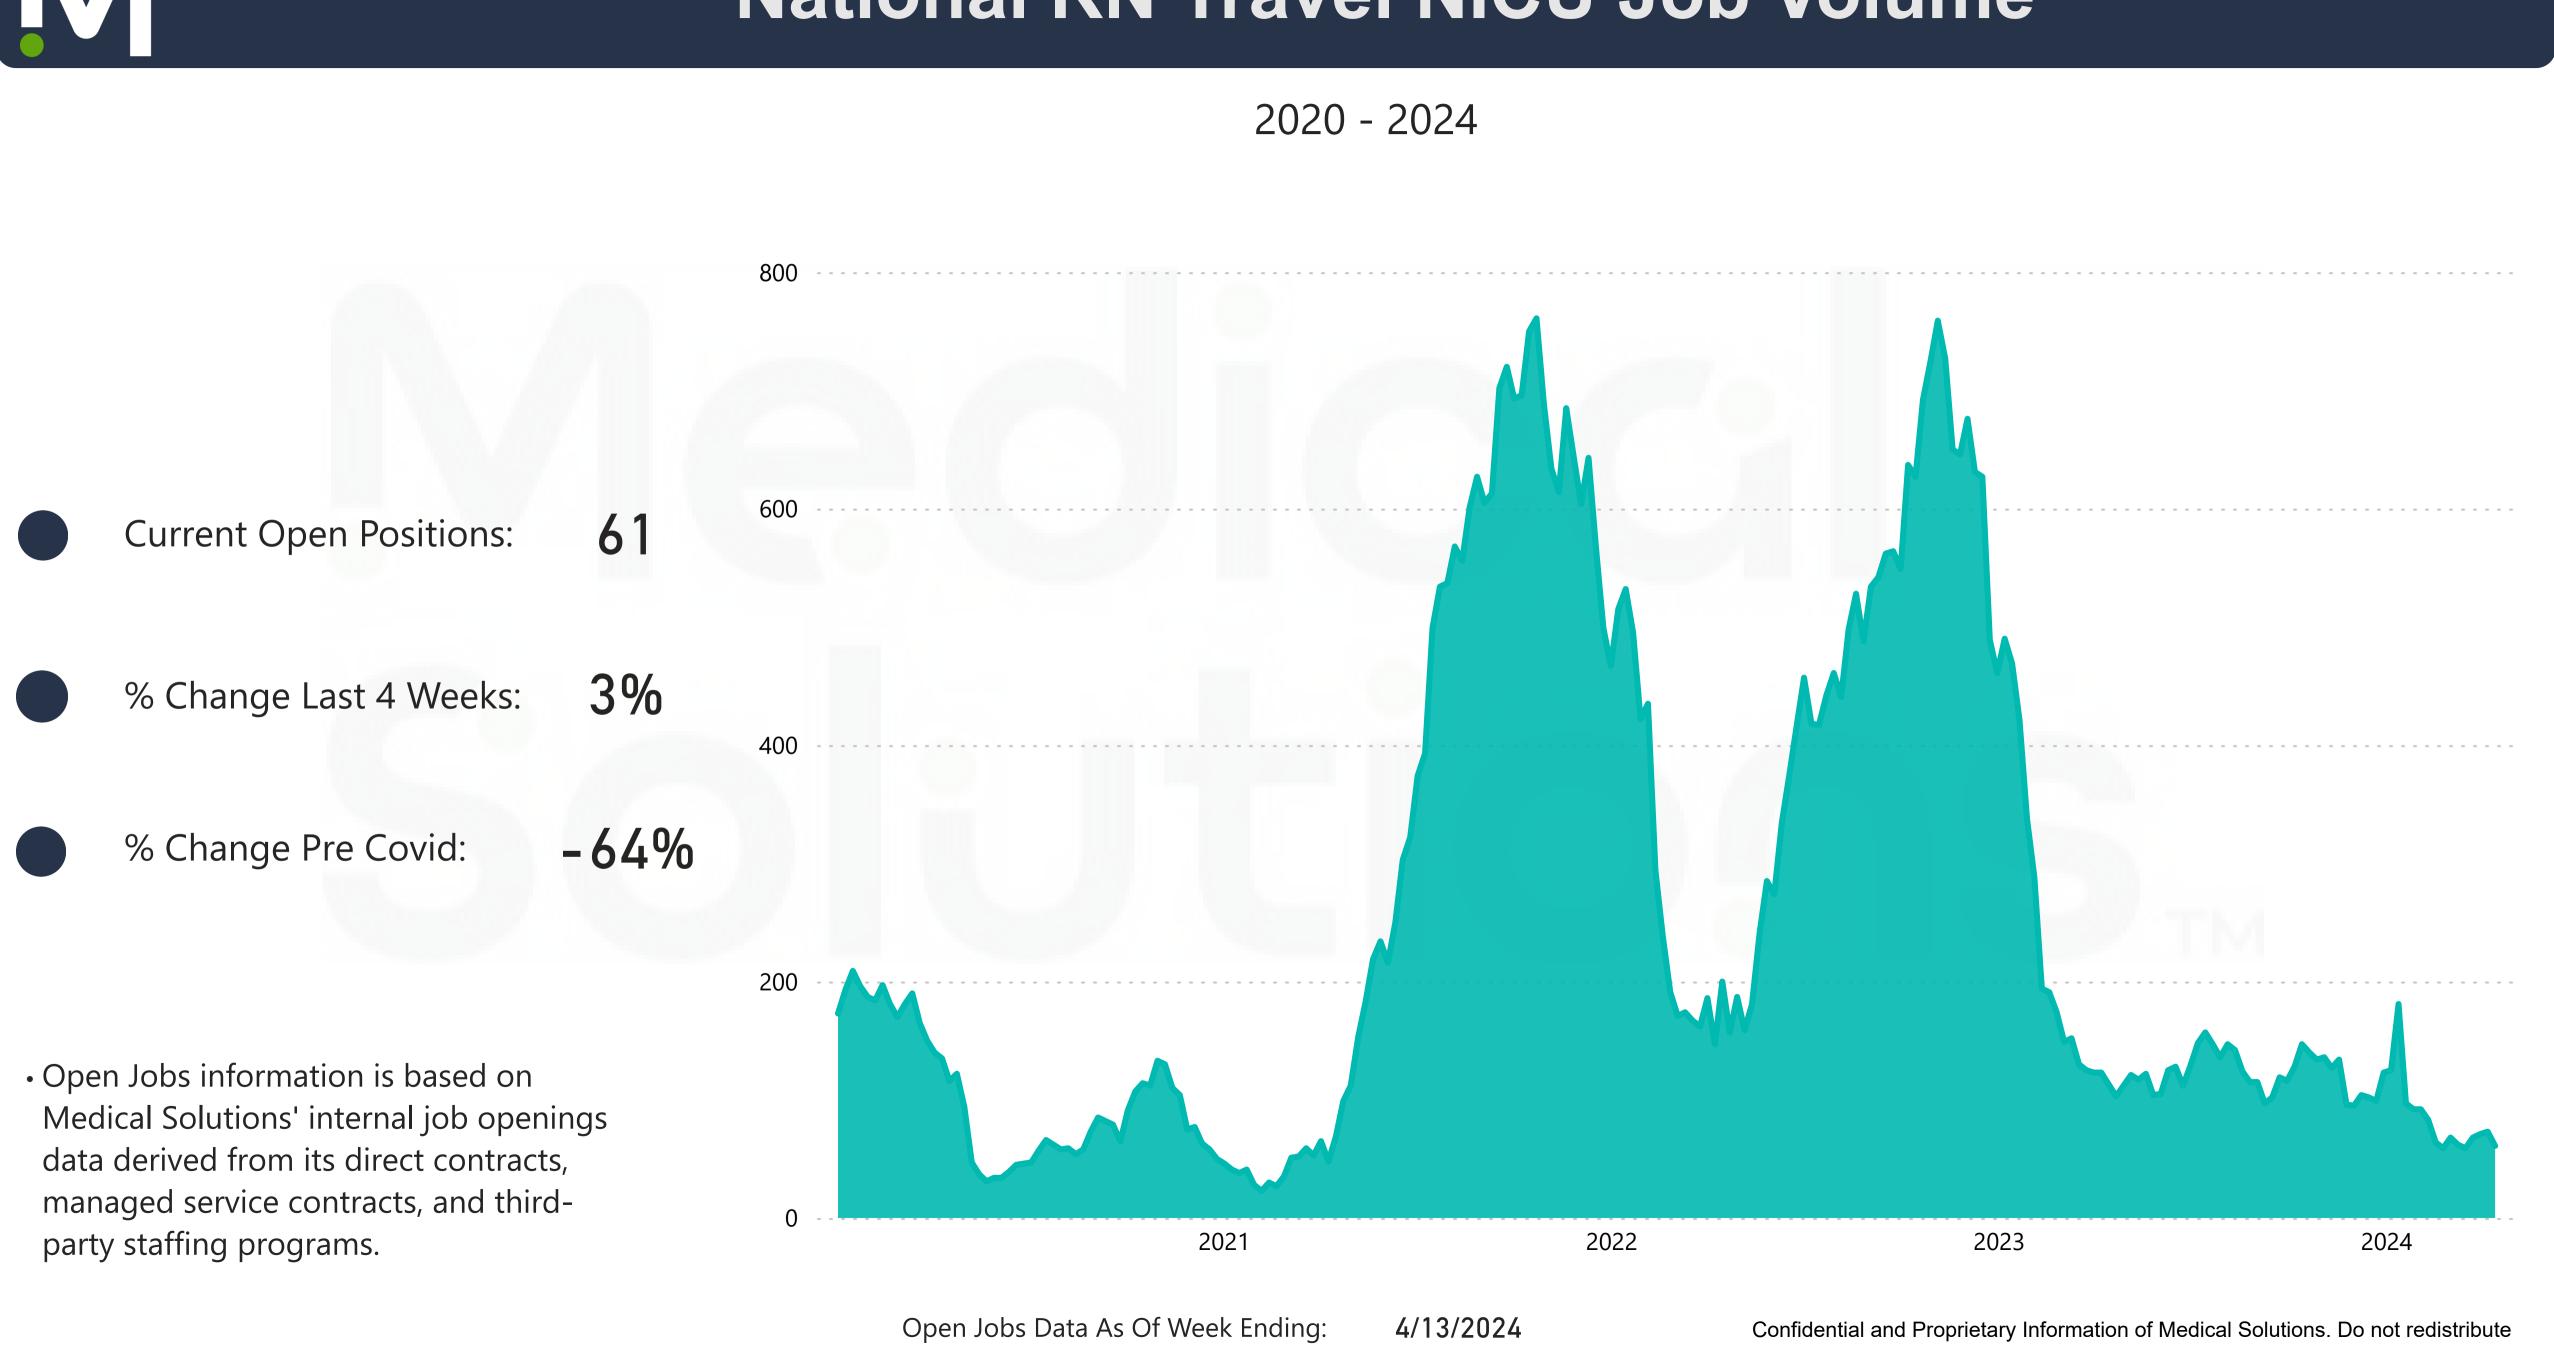

| 24% | 200 |
|                    | % Change Pre Covid:                                                                                                                                                       | 45% | 150 |
|                    |                                                                                                                                                                           |     | 100 |
| Meo<br>data<br>mar | en Jobs information is based on<br>dical Solutions' internal job oper<br>a derived from its direct contract<br>naged service contracts, and thir<br>ty staffing programs. | ts, | 50  |





### National RN Travel Behavioral Health Job Volume

## National RN Travel L&D Job Volume





### National RN Travel NICU Job Volume





## National RN Travel Pediatrics Job Volume





## National RN Travel Mother/Baby Job Volume





### 2020 - 2024

4/13/2024

Confidential and Proprietary Information of Medical Solutions. Do not redistribute

## National Travel CNA Job Volume



## National Travel LPN Job Volume



|                    |                                                                                                                                                                          |     | 2,000 |  |
|--------------------|--------------------------------------------------------------------------------------------------------------------------------------------------------------------------|-----|-------|--|
|                    | Current Open Positions: