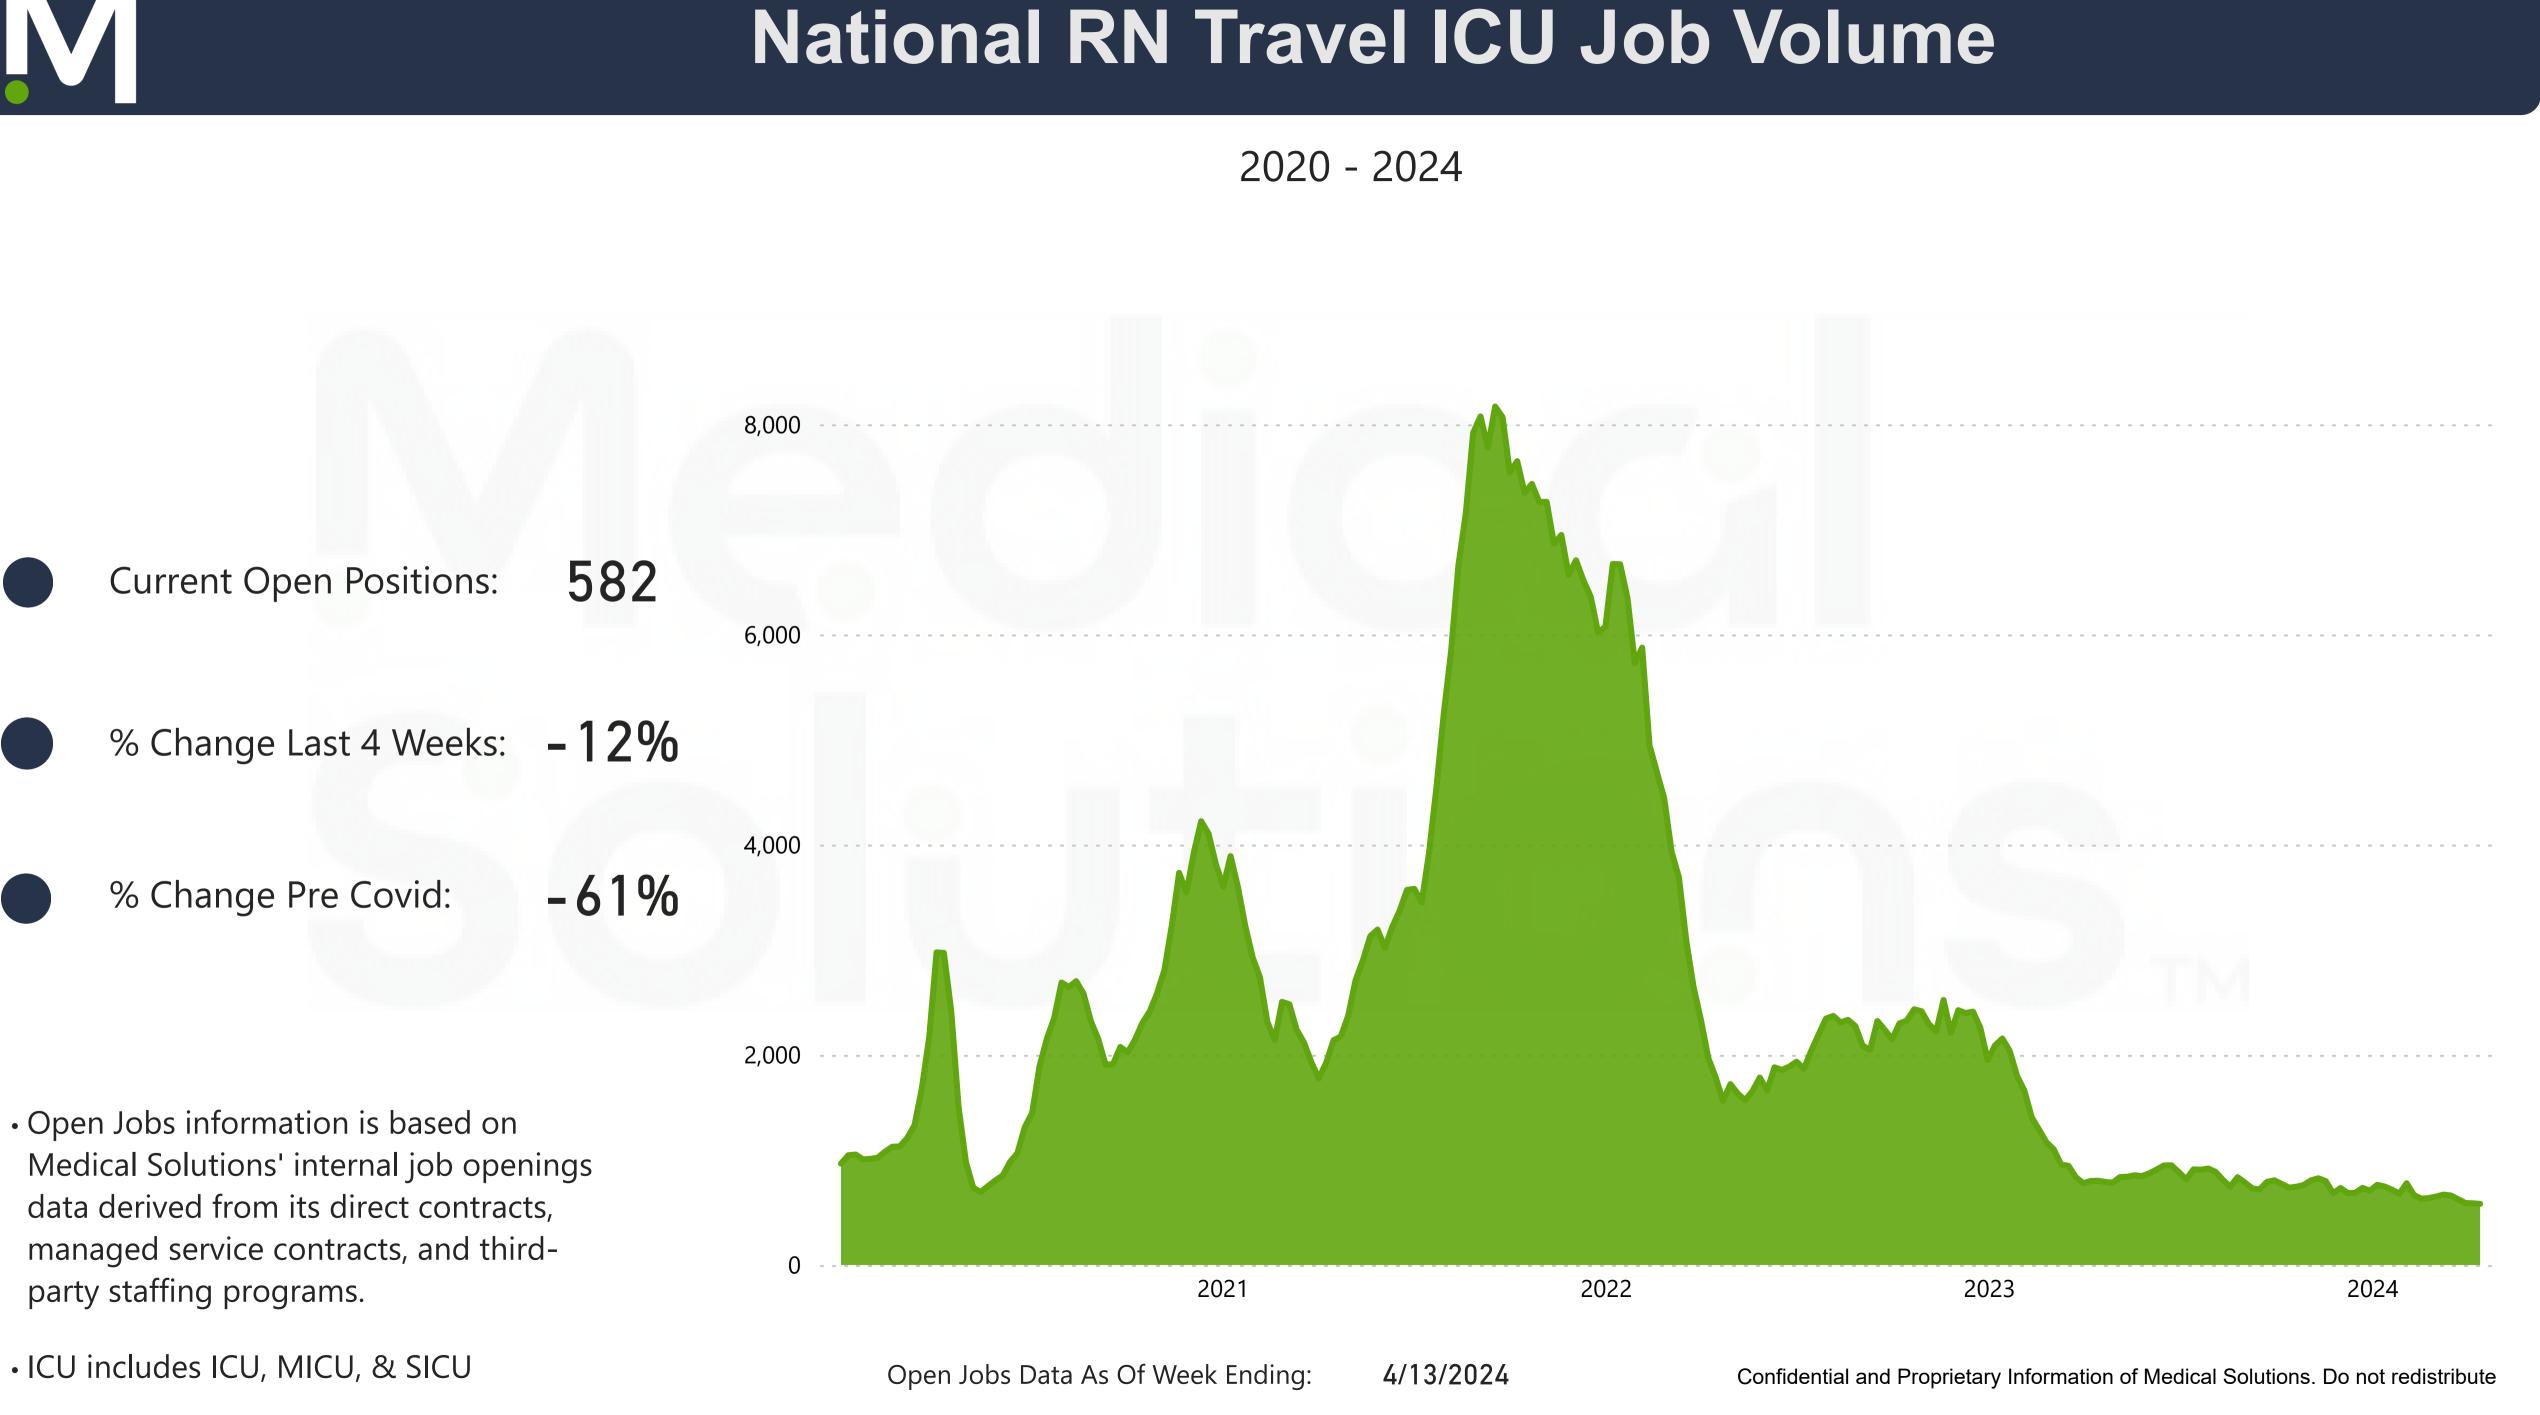

## National RN Travel OR Job Volume

|                                                                                                                                                                |                         |      | 2,500 |
|----------------------------------------------------------------------------------------------------------------------------------------------------------------|-------------------------|------|-------|
|                                                                                                                                                                |                         |      |       |
|                                                                                                                                                                | Current Open Positions: | 315  | 2,000 |
|                                                                                                                                                                | % Change Last 4 Weeks:  | 2%   | 1,500 |
|                                                                                                                                                                | % Change Pre Covid:     | -52% | 1,000 |
|                                                                                                                                                                |                         |      |       |
| <ul> <li>Open Jobs information is based on Medical<br/>Solutions' internal job openings data derived<br/>from its direct contracts, managed service</li> </ul> |                         | 500  |       |

contracts, and third-party staffing programs.

• OR includes OR, CVOR, and Outpatient Surgery

Open Jobs Data As Of Week Ending: