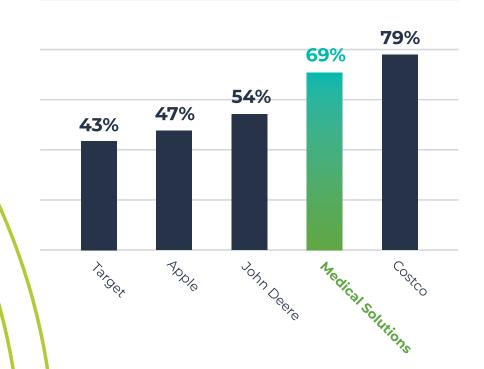

**95%** Completion Rate  $\mathbf{O}$ 

**98%** Fill Rate

96%

**Re-hireable Rate** 

**Retention Rate** 

The **Net Promoter Score** is an index ranging from -100 to 100 that measures the willingness of customers to recommend a company's products or services to others.