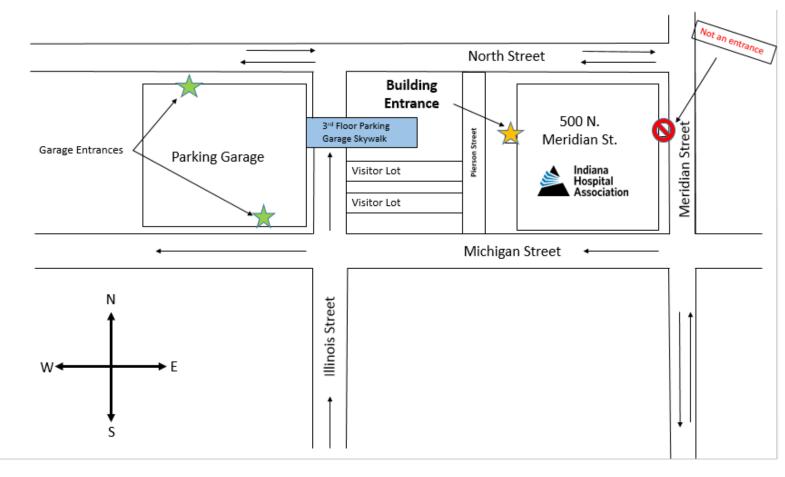

### Parking options:

- Metered street parking is normally available in the immediate area.
- A very limited number of short-term visitor and accessible parking spaces are located in the surface lot on the Illinois Street side of the building. You must sign in at the lobby security station if you park in the visitor lot, or your vehicle is subject to towing.

### Once you're parked:

• All visitors must enter the building lobby from Illinois Street. The Meridian Street entrance is closed to visitors.

If you have any questions about these procedures, please call us at **317-633-4870**.

**Photo:** Illinois entrance to IHA offices and conference center

Below: Map of 500 N. Meridian and surrounding area